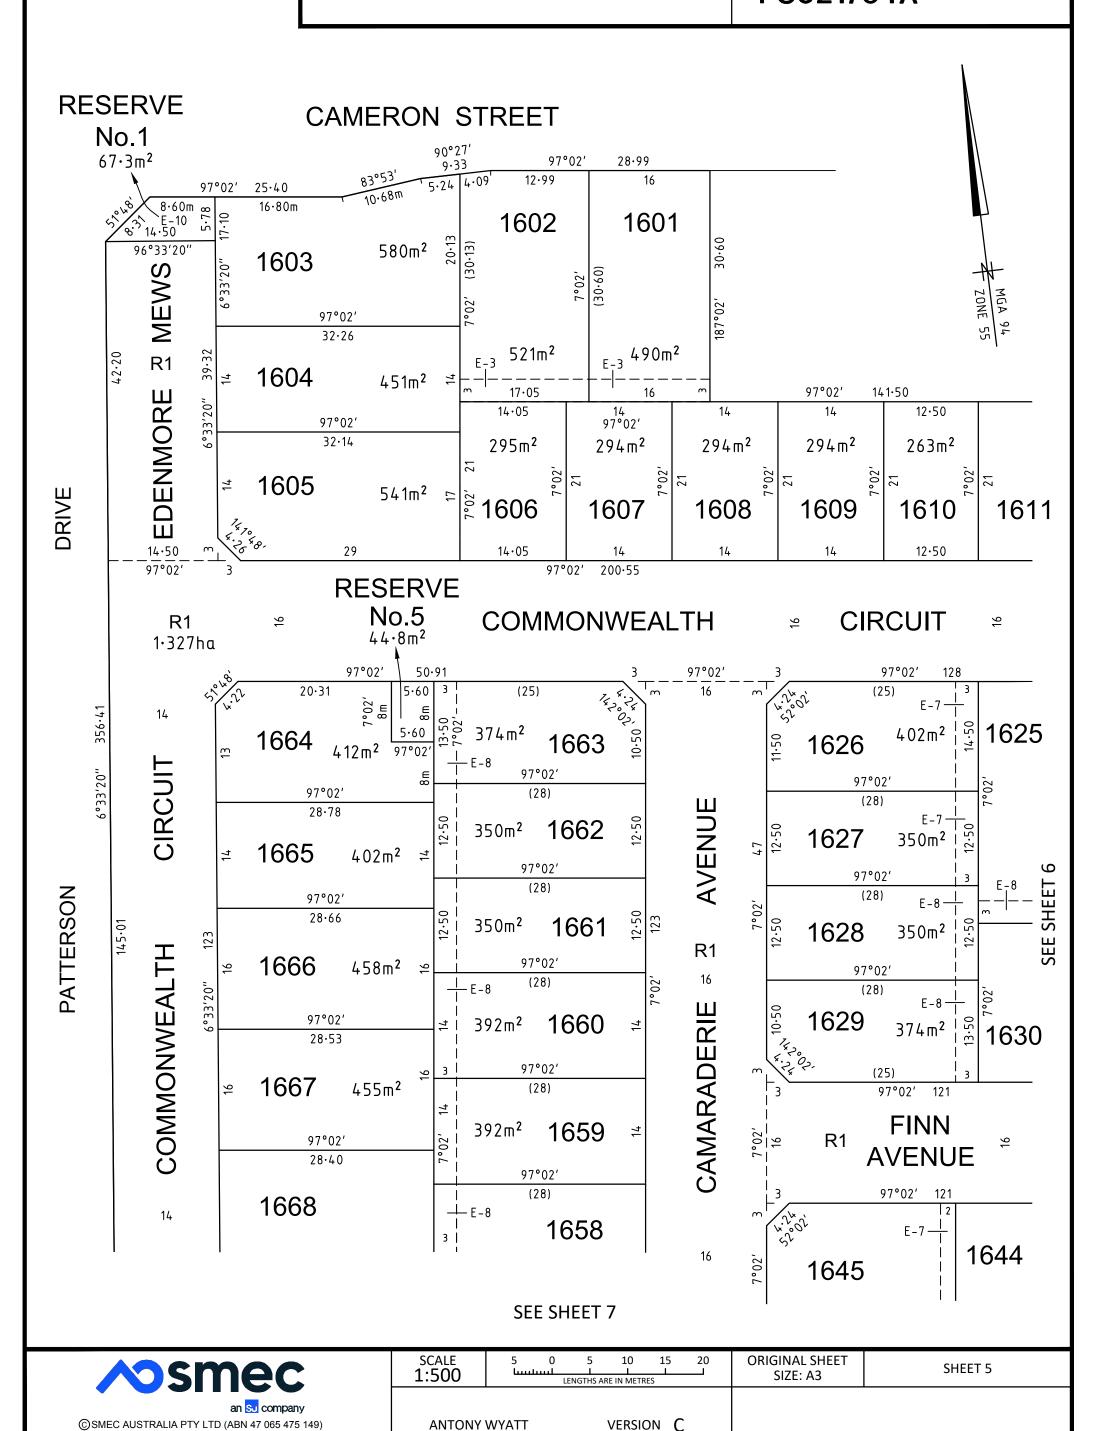

#### NOTATIONS

LOTS 1 TO 1600 (BOTH INCLUSIVE) HAVE BEEN OMITTED FROM THIS PLAN.

LOTS ON THIS PLAN MAY BE AFFECTED BY ONE OR MORE RESTRICTIONS. SEE SHEET 9 FOR FURTHER DETAILS.

OTHER PURPOSES OF THE PLAN:

#### CREATION OF RESTRICTION A

Land to be burdened: Lots 1601 to 1674 (both inclusive).

Land to be benefited: Lots 1601 to 1674 (both inclusive).

#### **DESCRIPTION OF RESTRICTION**

The registered proprietor or proprietors for the time being of any Lot on this plan to which the following restriction applies shall not:

- 1) Construct a double storey dwelling located on a corner lot being Lots 1603, 1605, 1626, 1629, 1645, 1647, 1663, 1664, 1671 and 1674 without the side wall on the first level (upper storey) facing the secondary (side) street frontage and being constructed:
  - a) with less than 30% glazing for the area of the wall and the remainder of that wall being constructed in contrasting material finishes, or b) setback less than 900 millimetres from the ground level (lower storey) wall.
- 2) For Lots 1606 to 1618 (both inclusive) and 1630 to 1637 (both inclusive) construct or allow to be constructed on the burdened lot any building or structure that has not been constructed in accordance with the "Small Lot Housing Code" which:
  - a) For Lots 1606 to 1618 (both inclusive) and 1630 to 1637 (both inclusive) are Type B lots,