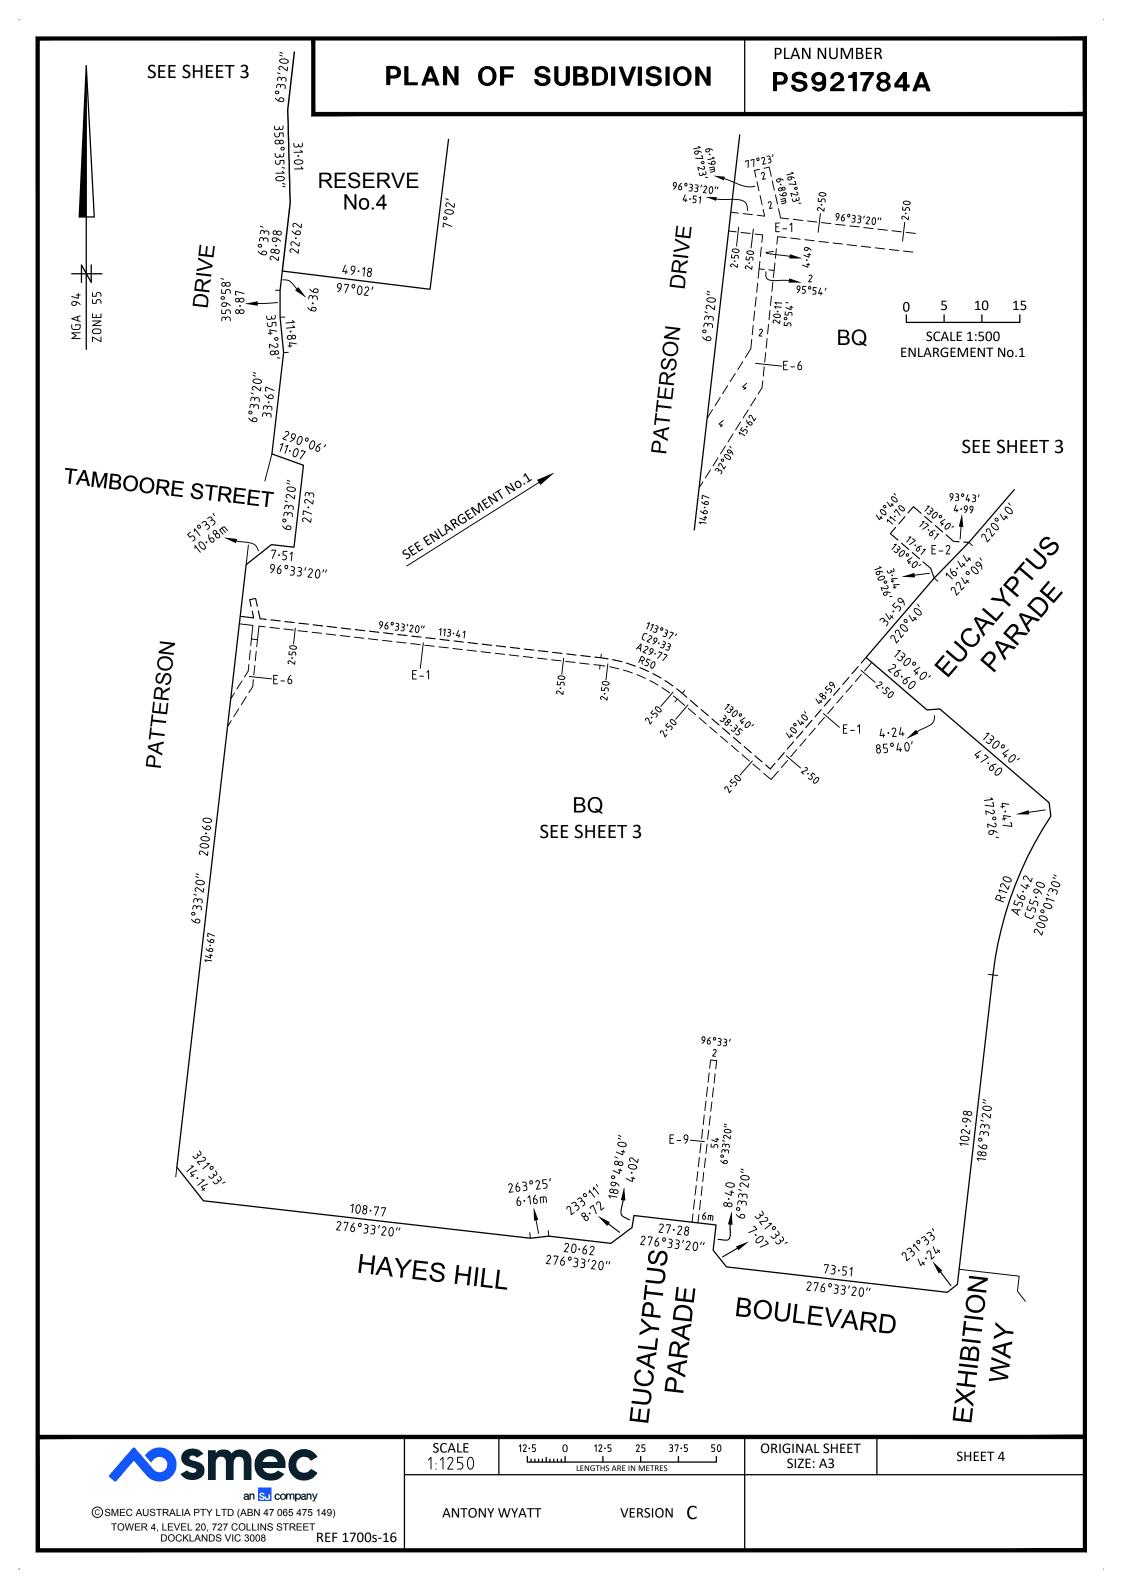

REMOVAL OF DRAINAGE EASEMENTS E-1 & E-5 ON PS913467J AS AFFECTS WILLOWMEAD BOULEVARD AND RESERVE No.4 ON THIS PLAN.
REMOVAL OF WATER SUPPLY AND GAS DISTRIBUTION EASEMENT E-6 ON PS913467J AS AFFECTS WILLOWMEAD BOULEVARD AND CANOPY WAY ON

THIS PLAN.
REMOVAL OF POWERLINE AND TELECOMMUNICATIONS EASEMENT E-7 ON PS913467J AS AFFECTS WILLOWMEAD BOULEVARD AND CANOPY WAY ON

REMOVAL OF WATER SUPPLY, GAS DISTRIBUTION AND POWERLINE EASEMENT E-8 ON PS913467J AS AFFECTS WILLOWMEAD BOULEVARD AND CANOPY WAY ON THIS PLAN.

REMOVAL OF DRAINAGE, POWERLINE AND TELECOMMUNICATIONS EASEMENTS E-9 & E-10 ON PS913467J AS AFFECTS WILLOWMEAD BOULEVARD AND CANOPY WAY ON THIS PLAN.

REMOVAL OF DRAINAGE, WATER SUPPLY AND GAS DISTRIBUTION EASEMENT E-11 ON PS913467J AS AFFECTS WILLOWMEAD BOULEVARD ON THIS PLAN. REMOVAL OF DRAINAGE EASEMENT E-14 ON PS913467J AS AFFECTS LOT BQ AND RESERVE No.4 ON THIS PLAN.

REMOVAL OF WATER SUPPLY EASEMENT E-15 ON PS913467J AS AFFECTS COMMONWEALTH CIRCUIT AND FINN AVENUE ON THIS PLAN.

GROUNDS FOR REMOVAL:

BY AGREEMENT OF ALL INTERESTED PARTIES UPON REGISTRATION OF THIS PLAN PURSUANT TO SECTION 6(1)(k)(iv) OF THE SUBDIVISION ACT 1988.