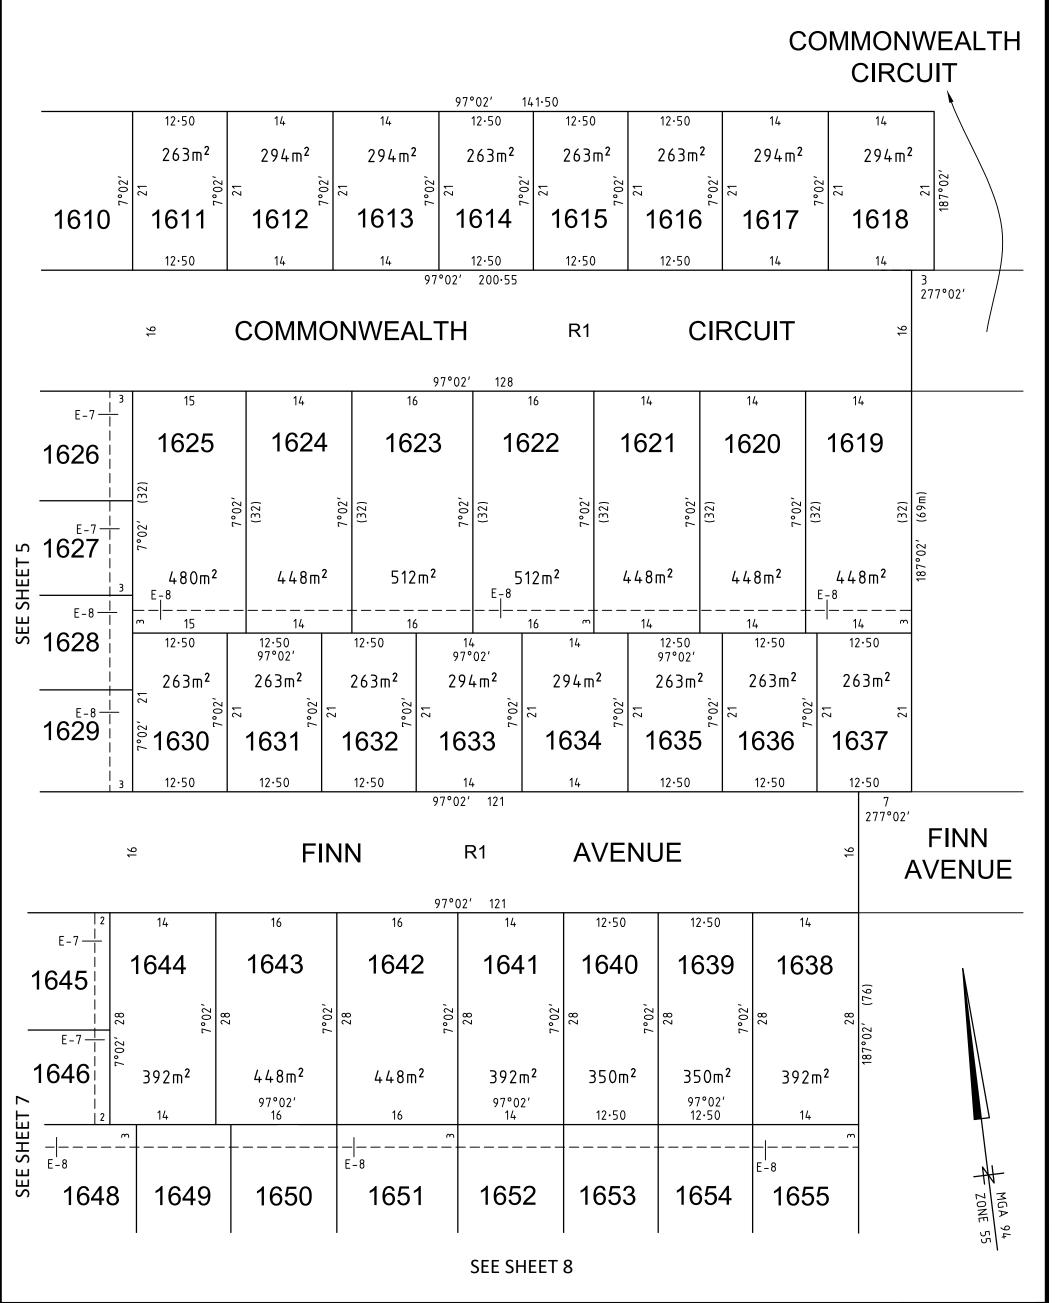

#### CREATION OF RESTRICTION A

Land to be burdened: Lots 1601 to 1674 (both inclusive).

Land to be benefited: Lots 1601 to 1674 (both inclusive).

#### **DESCRIPTION OF RESTRICTION**

The registered proprietor or proprietors for the time being of any Lot on this plan to which the following restriction applies shall not:

- 1) Construct a double storey dwelling located on a corner lot being Lots 1603, 1605, 1626, 1629, 1645, 1647, 1663, 1664, 1671 and 1674 without the side wall on the first level (upper storey) facing the secondary (side) street frontage and being constructed:
  - a) with less than 30% glazing for the area of the wall and the remainder of that wall being constructed in contrasting material finishes, or b) setback less than 900 millimetres from the ground level (lower storey) wall.
- 2) For Lots 1606 to 1618 (both inclusive) and 1630 to 1637 (both inclusive) construct or allow to be constructed on the burdened lot any building or structure that has not been constructed in accordance with the "Small Lot Housing Code" which:
  - a) For Lots 1606 to 1618 (both inclusive) and 1630 to 1637 (both inclusive) are Type B lots,

Unless in accordance with a planning permit granted to construct a building or structure on the burdened lot.

- 3) For lots greater than 300m² in area, construct a garage on the burdened lot setback less than 5 metres from the front (road) boundary of the lot.
- 4) Construct or allow to be constructed any building or structure outside the building envelope applied to the lot on the Building Envelope Plan 1700s-16 BEP Ver 3. Any siting requirements within the Building Envelope Plans and Design Guidelines do not overide any regulation under Part 5 of the Building Regulations (2018).
- 5) Develop the burdened lot other than in accordance with the siting and design provisions contained in the Olivine Design Guidelines.
- 6) Erect or affix any sign or notice on the burdened lot.
- 7) Place or erect any clothes drying or airing facility on the burdened lot except where any such item is not visible from public areas.
- 8) Keep a caravan, trailer, boat, plant machinery or a truck on a burdened lot except where any such item is not visible from public areas.
- 9) Consolidate or seek to consolidate any burdened lot with another lot or part of another lot.
- 10) Erect any fences or retaining walls on a burdened lot unless such alterations or maintenance is consistent with the Olivine Design Guidelines.