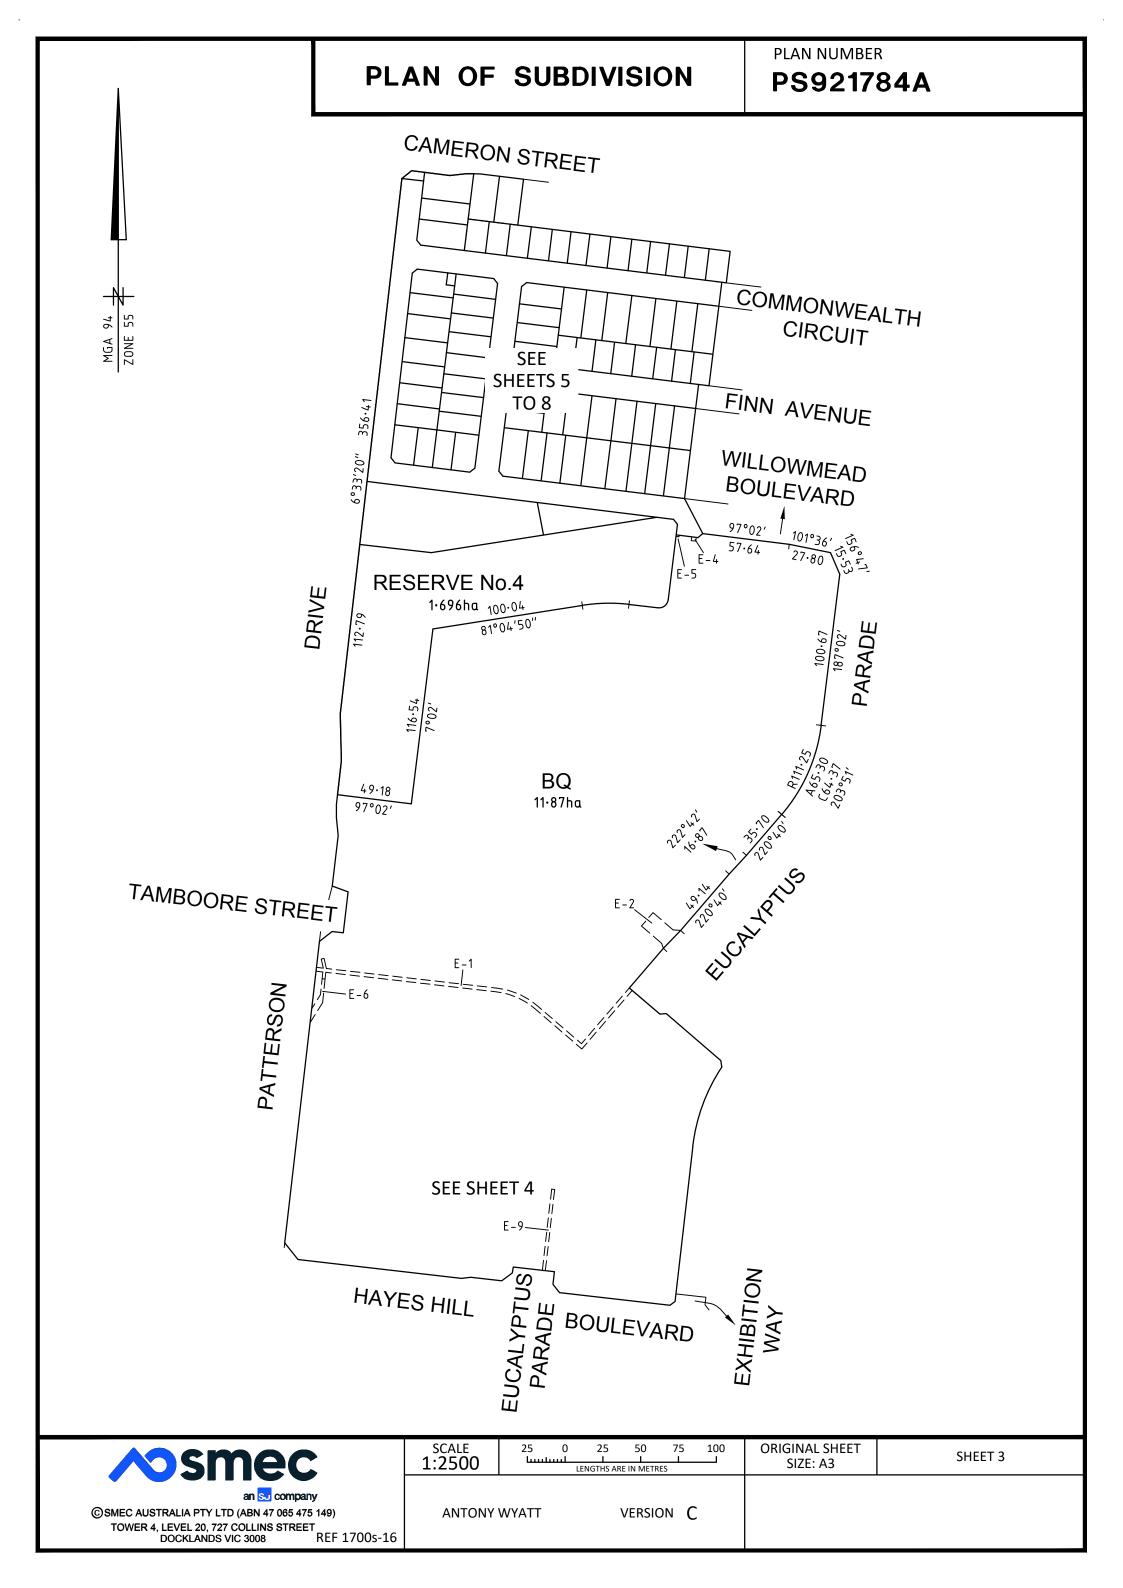

**IDENTIFIER** 

ROAD R1

**RESERVE No.1** 

**RESERVE No.2** 

**RESERVE No.3** 

**E** 322 840 **N** 5 844 240 **ZONE** 55

| VESTING OF ROADS AND | OR RESERVES |
|----------------------|-------------|
|----------------------|-------------|

COUNCIL/BODY/PERSON

WHITTLESEA CITY COUNCIL

AUSNET ELECTRICTY SERVICES PTY LTD

RESERVE No.4 RESERVE No.5

NOTATIONS

**DEPTH LIMITATION: DOES NOT APPLY** 

STAGING: THIS IS NOT A STAGED SUBDIVISION.

PLANNING PERMIT No.

REMOVAL OF DRAINAGE EASEMENTS E-1 & E-5 ON PS913467J AS AFFECTS WILLOWMEAD BOULEVARD AND RESERVE No.4 ON THIS PLAN.
REMOVAL OF WATER SUPPLY AND GAS DISTRIBUTION EASEMENT E-6 ON PS913467J AS AFFECTS WILLOWMEAD BOULEVARD AND CANOPY WAY ON

THIS PLAN.
REMOVAL OF POWERLINE AND TELECOMMUNICATIONS EASEMENT E-7 ON PS913467J AS AFFECTS WILLOWMEAD BOULEVARD AND CANOPY WAY ON

REMOVAL OF WATER SUPPLY, GAS DISTRIBUTION AND POWERLINE EASEMENT E-8 ON PS913467J AS AFFECTS WILLOWMEAD BOULEVARD AND CANOPY WAY ON THIS PLAN.

REMOVAL OF DRAINAGE, POWERLINE AND TELECOMMUNICATIONS EASEMENTS E-9 & E-10 ON PS913467J AS AFFECTS WILLOWMEAD BOULEVARD AND CANOPY WAY ON THIS PLAN.

REMOVAL OF DRAINAGE, WATER SUPPLY AND GAS DISTRIBUTION EASEMENT E-11 ON PS913467J AS AFFECTS WILLOWMEAD BOULEVARD ON THIS PLAN. REMOVAL OF DRAINAGE EASEMENT E-14 ON PS913467J AS AFFECTS LOT BQ AND RESERVE No.4 ON THIS PLAN.

REMOVAL OF WATER SUPPLY EASEMENT E-15 ON PS913467J AS AFFECTS COMMONWEALTH CIRCUIT AND FINN AVENUE ON THIS PLAN.

GROUNDS FOR REMOVAL:

BY AGREEMENT OF ALL INTERESTED PARTIES UPON REGISTRATION OF THIS PLAN PURSUANT TO SECTION 6(1)(k)(iv) OF THE SUBDIVISION ACT 1988.