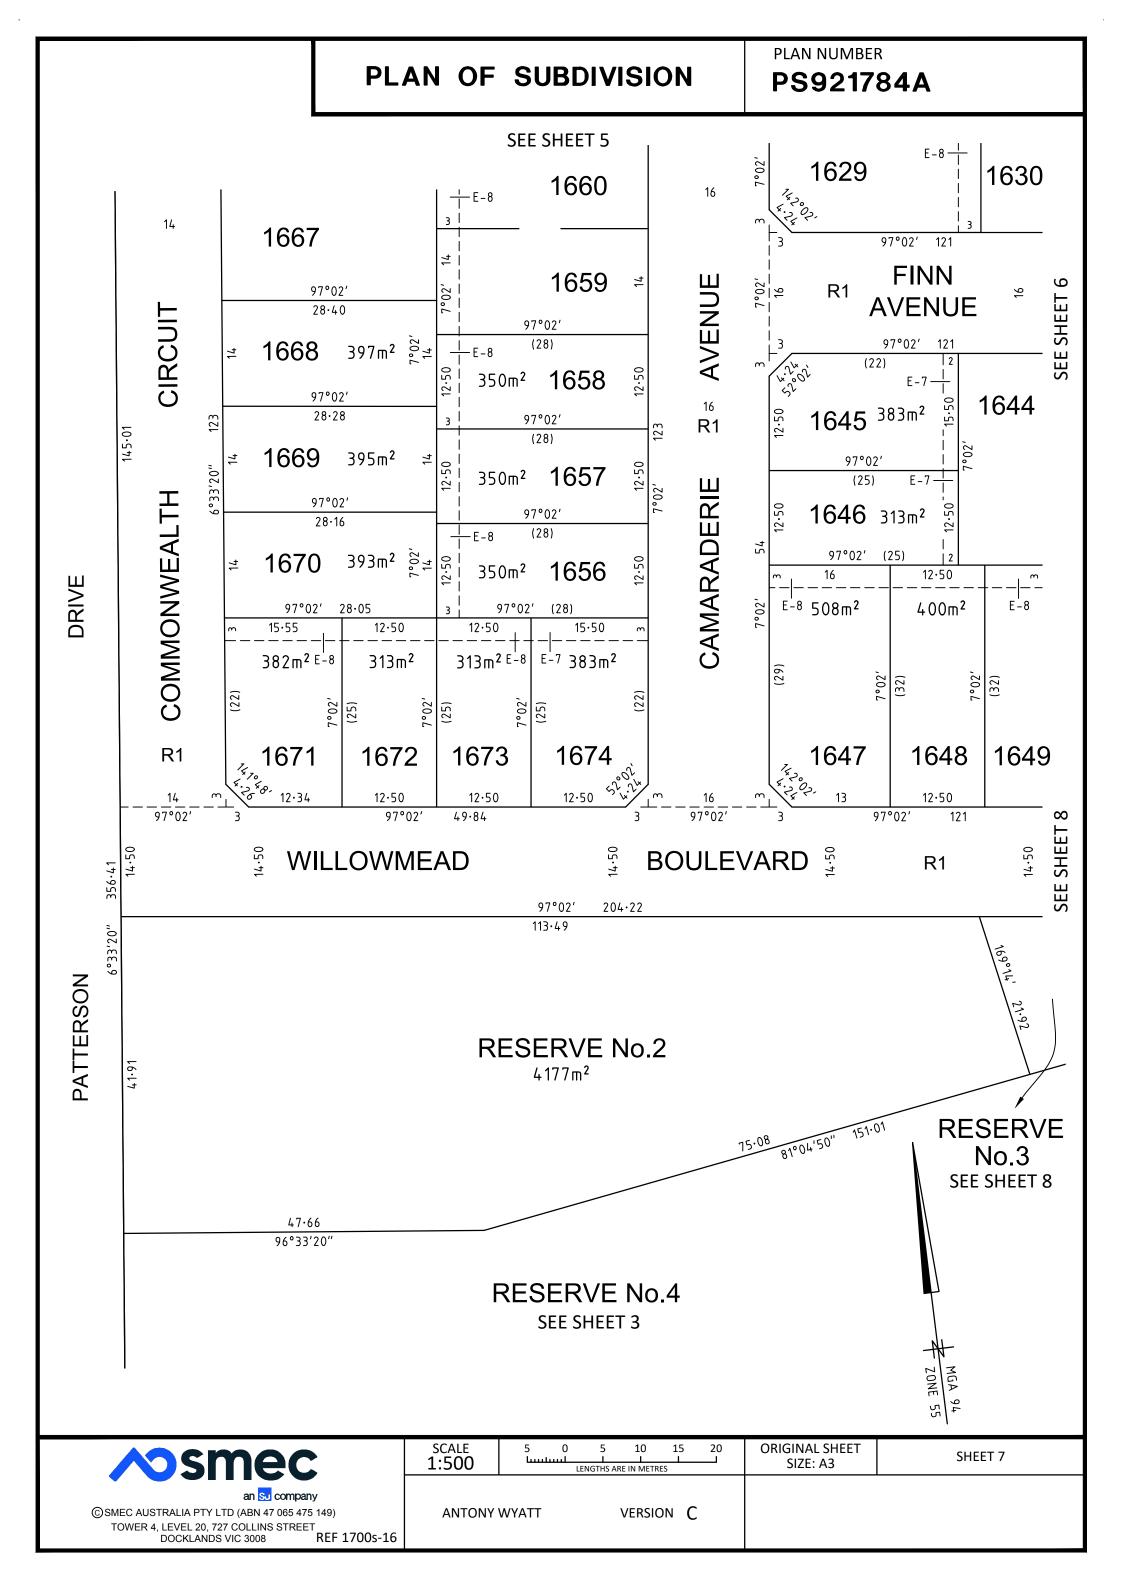

#### NOTATIONS

LOTS 1 TO 1600 (BOTH INCLUSIVE) HAVE BEEN OMITTED FROM THIS PLAN.

LOTS ON THIS PLAN MAY BE AFFECTED BY ONE OR MORE RESTRICTIONS. SEE SHEET 9 FOR FURTHER DETAILS.

OTHER PURPOSES OF THE PLAN:

REMOVAL OF DRAINAGE EASEMENTS E-1 & E-5 ON PS913467J AS AFFECTS WILLOWMEAD BOULEVARD AND RESERVE No.4 ON THIS PLAN.
REMOVAL OF WATER SUPPLY AND GAS DISTRIBUTION EASEMENT E-6 ON PS913467J AS AFFECTS WILLOWMEAD BOULEVARD AND CANOPY WAY ON

THIS PLAN.
REMOVAL OF POWERLINE AND TELECOMMUNICATIONS EASEMENT E-7 ON PS913467J AS AFFECTS WILLOWMEAD BOULEVARD AND CANOPY WAY ON

REMOVAL OF WATER SUPPLY, GAS DISTRIBUTION AND POWERLINE EASEMENT E-8 ON PS913467J AS AFFECTS WILLOWMEAD BOULEVARD AND CANOPY WAY ON THIS PLAN.

REMOVAL OF DRAINAGE, POWERLINE AND TELECOMMUNICATIONS EASEMENTS E-9 & E-10 ON PS913467J AS AFFECTS WILLOWMEAD BOULEVARD AND CANOPY WAY ON THIS PLAN.

REMOVAL OF DRAINAGE, WATER SUPPLY AND GAS DISTRIBUTION EASEMENT E-11 ON PS913467J AS AFFECTS WILLOWMEAD BOULEVARD ON THIS PLAN. REMOVAL OF DRAINAGE EASEMENT E-14 ON PS913467J AS AFFECTS LOT BQ AND RESERVE No.4 ON THIS PLAN.

REMOVAL OF WATER SUPPLY EASEMENT E-15 ON PS913467J AS AFFECTS COMMONWEALTH CIRCUIT AND FINN AVENUE ON THIS PLAN.

GROUNDS FOR REMOVAL:

BY AGREEMENT OF ALL INTERESTED PARTIES UPON REGISTRATION OF THIS PLAN PURSUANT TO SECTION 6(1)(k)(iv) OF THE SUBDIVISION ACT 1988.