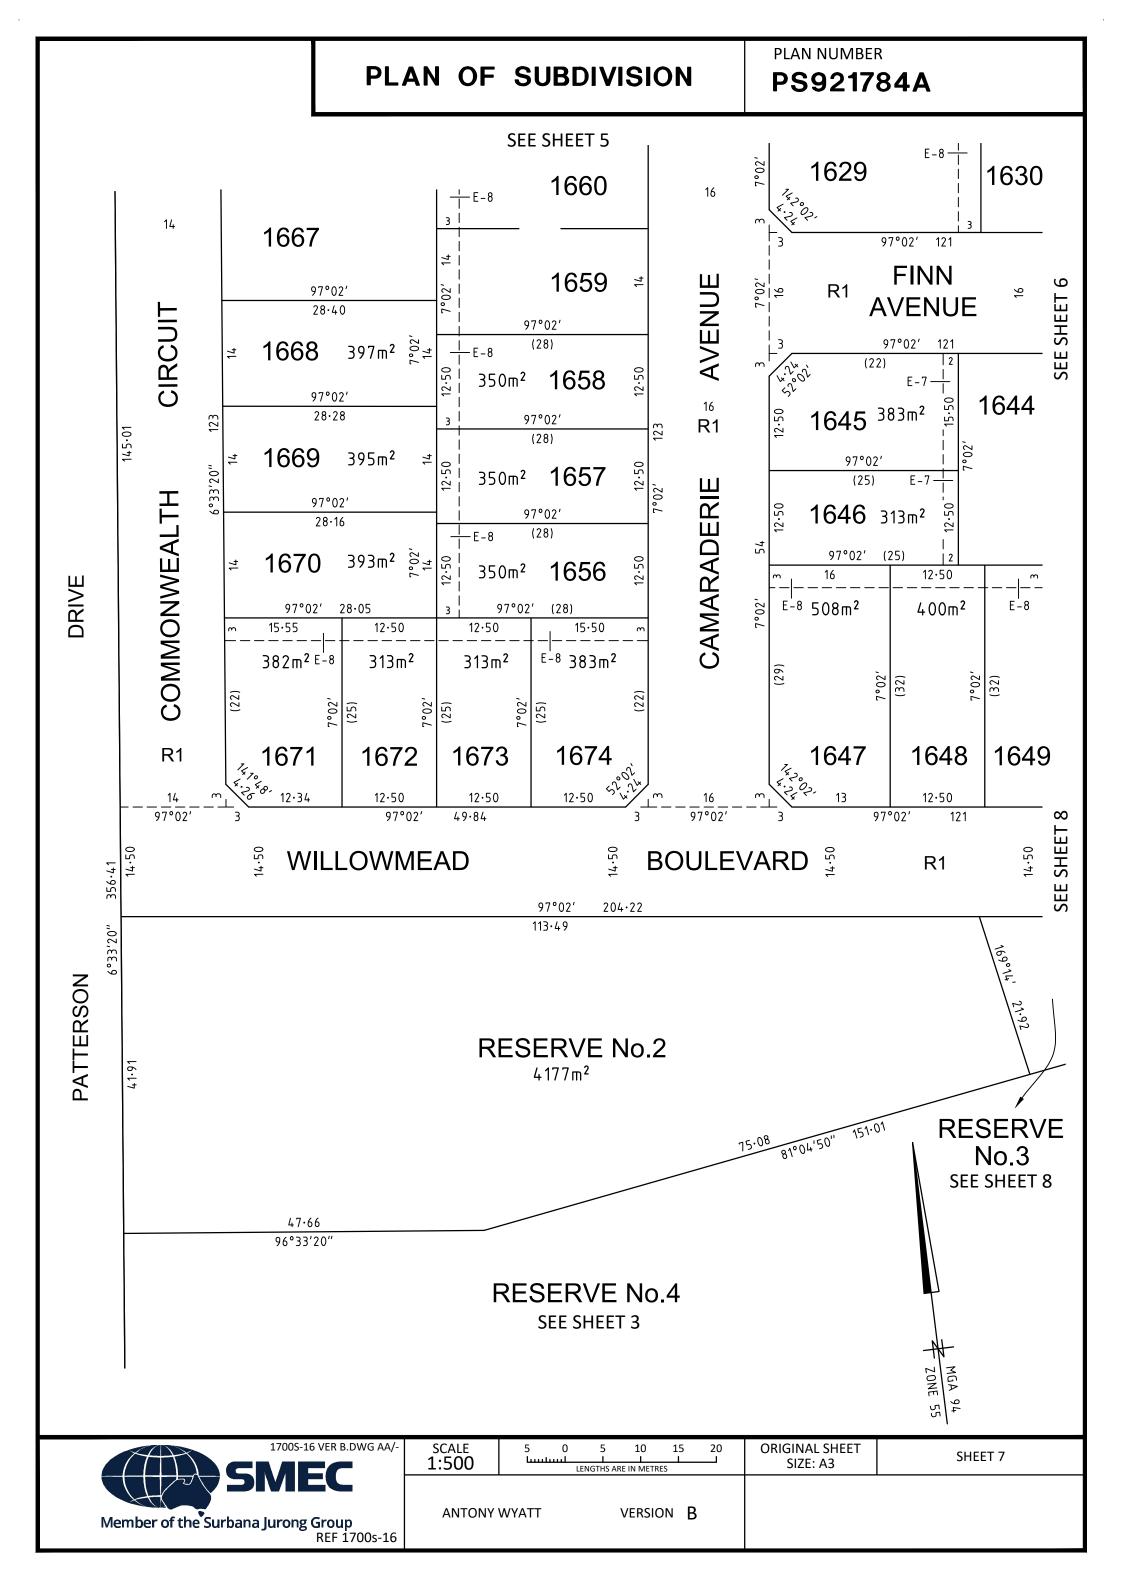

|
|                       |                      |                      |                        |                                                           |
|                       |                      |                      |                        |                                                           |

|                                                    |              |                  | ORIGINAL SHEET<br>SIZE: A3 | SHEET 2 |
|----------------------------------------------------|--------------|------------------|----------------------------|---------|
| Member of the Surbana Jurong Group<br>REF 1700s-16 | ANTONY WYATT | version <b>B</b> |                            |         |





PLAN NUMBER

**PS921784A** 



PLAN NUMBER

**PS921784A** 





PLAN NUMBER **PS921784A** 



Upon registration of this plan the following restrictions are created:

The registered proprietors of the burdened land covenant with the registered proprietors of the benefited land as set out in the restriction with the intent that the burden of the restriction runs with and binds the burdened land and the benefit of the restriction is annexed to and runs with the benefited land.

#### **CREATION OF RESTRICTION A**

Land to be burdened: Lots 1601 to 1674 (both inclusive). Land to be benefited: Lots 1601 to 1674 (both inclusive).

#### **DESCRIPTION OF RESTRICTION**

The registered proprietor or proprietors for the time being of any Lot on this plan to which the following restriction applies shall not:

- 1) Construct a double storey dwelling located on a c