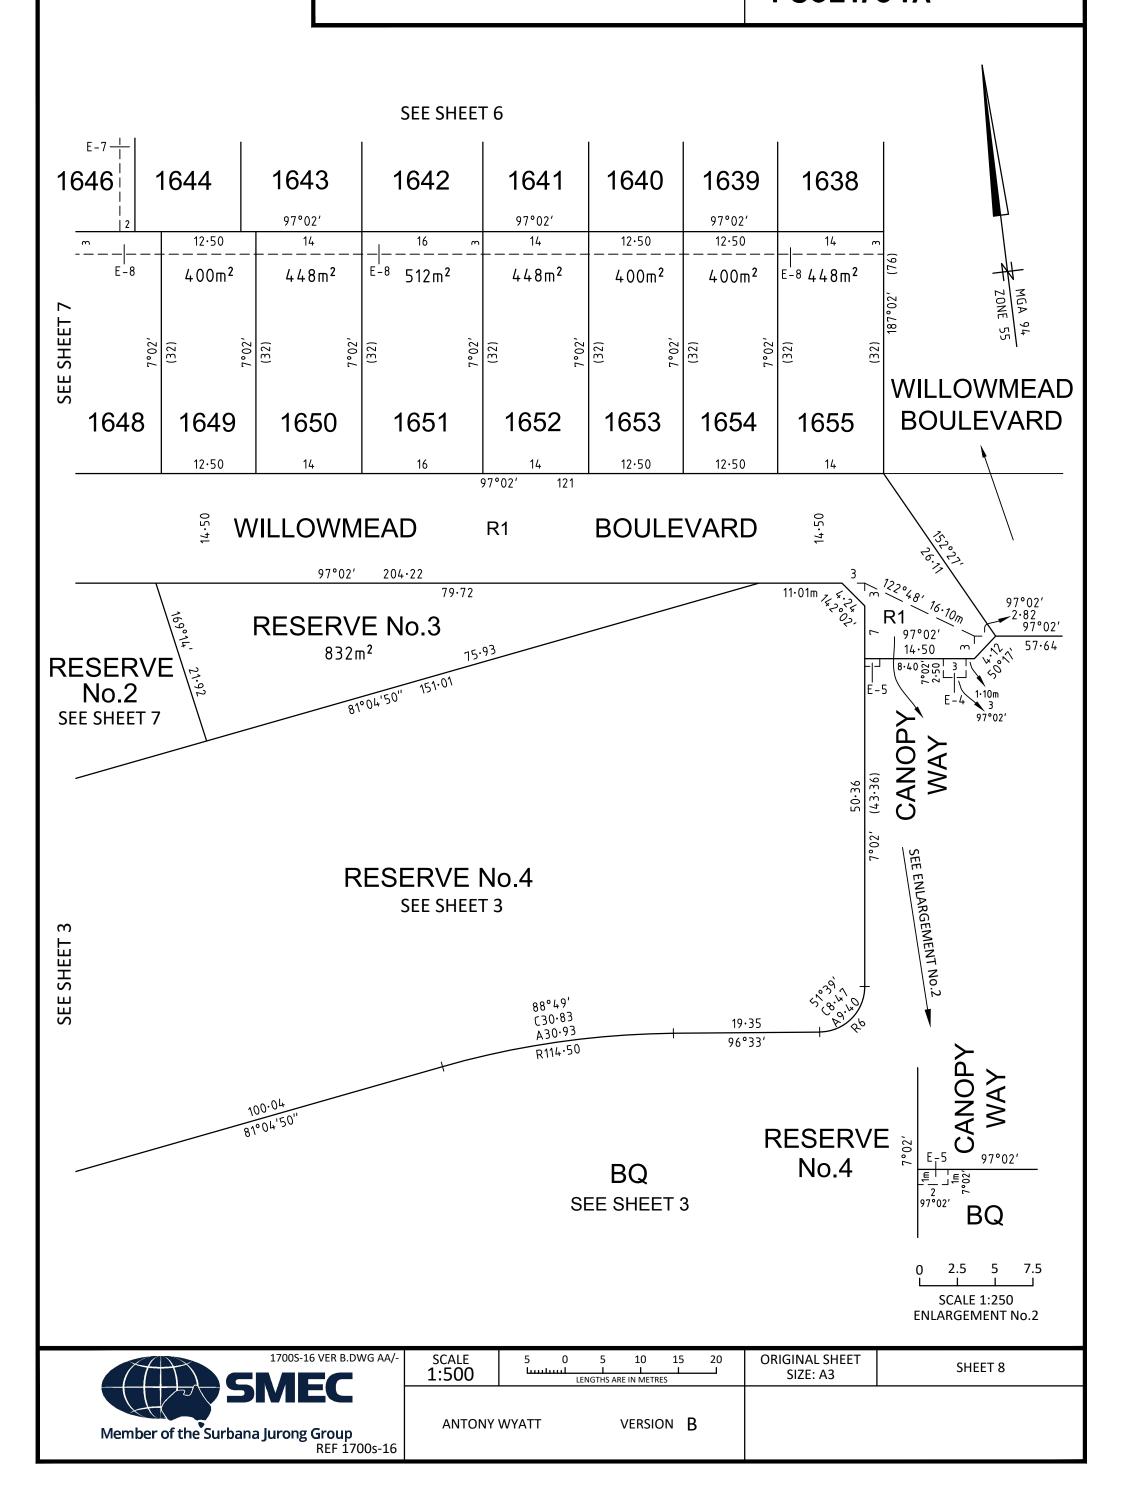

|
|                       |                      |                      |                        |                                                           |
|                       |                      |                      |                        |                                                           |

|                                                    |              |                  | ORIGINAL SHEET<br>SIZE: A3 | SHEET 2 |
|----------------------------------------------------|--------------|------------------|----------------------------|---------|
| Member of the Surbana Jurong Group<br>REF 1700s-16 | ANTONY WYATT | version <b>B</b> |                            |         |





PLAN NUMBER

**PS921784A** 



PLAN NUMBER

**PS921784A** 





PLAN NUMBER **PS921784A** 



Upon registration of this plan the following restrictions are created:

The registered proprietors of the burdened land covenant with the registered proprietors of the benefited land as set out in the restriction with the intent that the burden of the restriction runs with and binds the burdened land and the benefit of the restriction is annexed to and runs with the benefited land.

#### **CREATION OF RESTRICTION A**

Land to be burdened: Lots 1601 to 1674 (both inclusive). Land to be benefited: Lots 1601 to 1674 (both inclusive).

#### **DESCRIPTION OF RESTRICTION**

The registered proprietor or proprietors for the time being of any Lot on this plan to which the following restriction applies shall not:

- 1) Construct a double storey dwelling located on a corner lot being Lots 1603, 160