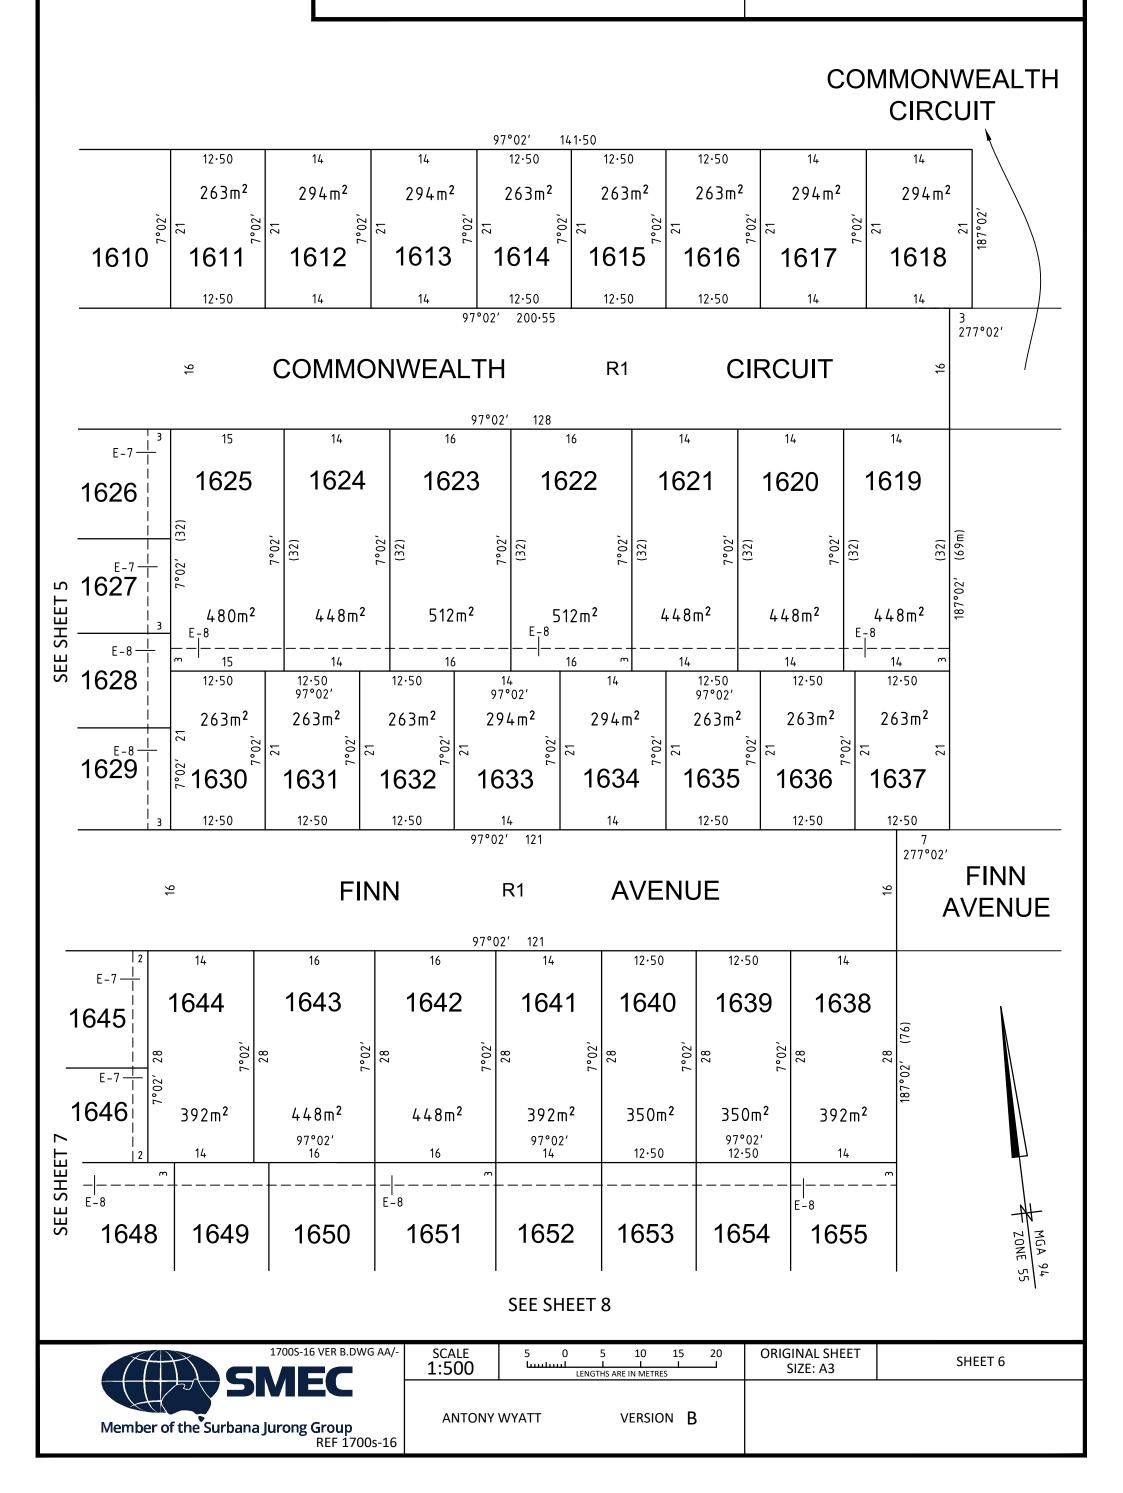

| LOCATION OF LAND     PARENE MARAUE       PARENE MARAUE     COUNCIL MAMÉ: WHITLEEA CITY COUNCIL       SECTOR     ESCOND       SECTOR     ESCOND       COUNCIL MAMÉ: WHITLEEA CITY COUNCIL       DESTITUER     COUNCIL/MONTRESERVES       NOTATION       ENDERTIER     COUNCIL/MONTRESERVES       NUMETIELEA CITY COUNCIL       SERVER NO.3     WHITLEEA CITY COUNCIL       SERVE                                                                                                                                                                                                                                                                                                                                                                                                                                                                                                                                                                                                                                                                                                                                                                                                                                                                                                                                                                                                                                                                                                                                                                                                                                                                                                                         | PLAN OF SUBDIVISION |                                  |                         | 1                                     | LUV USE ONLY                                                                                                                                                                                                                                                                                                                                                                                                                                                                                                                                                                                                                                                                                                                    | PLAN NUMBER<br><b>PS92178</b>                                   | 4A                   |  |
|---------------------------------------------------------------------------------------------------------------------------------------------------------------------------------------------------------------------------------------------------------------------------------------------------------------------------------------------------------------------------------------------------------------------------------------------------------------------------------------------------------------------------------------------------------------------------------------------------------------------------------------------------------------------------------------------------------------------------------------------------------------------------------------------------------------------------------------------------------------------------------------------------------------------------------------------------------------------------------------------------------------------------------------------------------------------------------------------------------------------------------------------------------------------------------------------------------------------------------------------------------------------------------------------------------------------------------------------------------------------------------------------------------------------------------------------------------------------------------------------------------------------------------------------------------------------------------------------------------------------------------------------------------------------------------------------------------------------------------------------------------------------------------------------------------------------------------------------------------------------------------------------------------------------------------------------------------------------------------------------------------------------------------------------------------------------------------------------------------------------------------------------------------------------------------------------------------------------------------------------------------------------------------------------------------------------------------------------------------------------------------------------------------------------------------------------------------------------------------------------------------------------------------------------------------------------------------------------------|---------------------|----------------------------------|-------------------------|---------------------------------------|---------------------------------------------------------------------------------------------------------------------------------------------------------------------------------------------------------------------------------------------------------------------------------------------------------------------------------------------------------------------------------------------------------------------------------------------------------------------------------------------------------------------------------------------------------------------------------------------------------------------------------------------------------------------------------------------------------------------------------|-----------------------------------------------------------------|----------------------|--|
| COUNCLE MARKE WHITELES A CPC COUNCL. LAST PLAN REFERENCES. WH. Fol. LOTS IT IS ISON NAME AND REFORM THE FOLL THE REFERENCES. WH. Fol. LOTS IT IS ISON NAME AND REFERENCES. WH. FOLLOWER AND REFERENCES. WH. Fol. LOTS IT IS ISON NAME AND REFERENCES. WH. FOLLOWER AND REFE                                                                                                                                                                                                                                                                                                                                                                                                                                                                    |                     | LOCATION OF LAN                  | D                       |                                       |                                                                                                                                                                                                                                                                                                                                                                                                                                                                                                                                                                                                                                                                                                                                 |                                                                 |                      |  |
| SECTOR     COUNT PORTION:     21 MART       CROWN ALLOTHENT:                                                                                                                                                                                                                                                                                                                                                                                                                                                                                                                                                                                                                                                                                                                                                                                                                                                                                                                                                                                                                                                                                                                                                                                                                                                                                                                                                                                                                                                                                                                                                                                                                                                                                                                                                                                                                                                                                                                                                                                                                                                                                                                                                                                                                                                                                                                                                                                                                                                                                                                                      | PARISH: KALKALLO    |                                  |                         | COUNCIL NAME: WHITTLESEA CITY COUNCIL |                                                                                                                                                                                                                                                                                                                                                                                                                                                                                                                                                                                                                                                                                                                                 |                                                                 |                      |  |
| COMM ALCOMENT:            CREWN PORTION:         20 (0AT)           THE REFERENCES:         VAL           CASH Condition:         DOWN PARCENT:           RESERVE NO.3         WHITTESA CHY COUNCE           RESERVE NO.3         SERVENT NO.3           RESERVE NO.3         SE                                                                                                                                                                                                                                                                                                                                                                                                                                                                                                                                                                                                                                                                                                                                                                                                                                                                                                                                                                                                                                                                                                                                                                                                                                                                                                                                                                                       | TOWNSHIP:           | -                                |                         |                                       |                                                                                                                                                                                                                                                                                                                                                                                                                                                                                                                                                                                                                                                                                                                                 |                                                                 |                      |  |
| CROWN PORTION:     22 (PART)       THE REFERENCES:     Vol.       LAST PLAN REFERENCES:     2934 (AARERON STREET<br>TAI time of suddrefinion)       DOWNTRADOR, SAREE:       CARAM Co-mittage of suddrefinion)     DOWNTRADOR, SAREE:       LINEAR COMPOSITION OF ROADS ANO/CR. RESERVES:     NOTATIONS       International in plana,<br>ind                                                                                                                                                                                                                                                                                                                         | SECTION:            | -                                |                         |                                       |                                                                                                                                                                                                                                                                                                                                                                                                                                                                                                                                                                                                                                                                                                                                 |                                                                 |                      |  |
| TITLE REFERENCES     Vol.     Fol.       LAST PLAN REFERENCES:     995134677 (LOT BIT)       POSTAL ADDRESS:     9301 (ADDRESS)       Control of the or auximation     2000 (MIERON STITLET<br>(LINE or auximation)     000000000000000000000000000000000000                                                                                                                                                                                                                                                                                                                                                                                                                                                                                                                                                                                                                                                                                                                                                                                                                                                                                                                                                                                                                                                                                                                                                                                                                                                                                                                                                                                                                                                                                                                                                                                                                                                                                                                                                                                                                                                                                                                                                                                                                                                                                                                                                                                                                                                                                                                                      | CROWN ALLO          | TMENT: -                         |                         |                                       |                                                                                                                                                                                                                                                                                                                                                                                                                                                                                                                                                                                                                                                                                                                                 |                                                                 |                      |  |
| LAET PLAN REFERENCE:     991.3467/1 (LIDT BH)       POSTAL ADDRESSE:     393.4 CAM FRON STMET       California     203.4 CAM FRON STMET       California     203.5 CAM FRON STMET       California     Colifornia       California <td< td=""><td>CROWN PORT</td><td><b>ION:</b> 22 (PART)</td><td></td><td></td><td></td><td></td><td></td></td<>                                                                                                                                                                                                                                                                                                                                                                                                                                                                                                                                                                                                                                                                                                                                                                                                                                                                                                                                                                                                                                                                                                                                                                                                                                                                                                                                                    | CROWN PORT          | <b>ION:</b> 22 (PART)            |                         |                                       |                                                                                                                                                                                                                                                                                                                                                                                                                                                                                                                                                                                                                                                                                                                                 |                                                                 |                      |  |
| Note of sudarising     Sign/Contendors TREET DOMINIPATION, 300-4       Note of ordering of sudarising     E                                                                                                                                                                                                                                                                                                                                                                                                                                                                                                                                                                                                                                                                                                                                                                                                                                                                                                                                                                                                                                                                                                                                                                                                                                                                                                                                                                                                                                                                                                                                                                                                                                                                                                                                                                                                                                                                                                                                                                                                                                                                                                                                                                                                                                                                                                                                                                                                                                                                                       | TITLE REFERE        | NCES: Vol. Fol.                  |                         |                                       |                                                                                                                                                                                                                                                                                                                                                                                                                                                                                                                                                                                                                                                                                                                                 |                                                                 |                      |  |
| Not Action         DOMMENSION, 3064           MEAGE Coordination<br>(and provid control provide state)         127.840.0<br>120.0000         127.840.0<br>120.0000           VESTING OF ROADS BM/OR RESERVES         INCLATIONS           DEDIFFICER         COLUNCIL (ROOV/PERSON         LOTS 1TO 1200 (BOTH INCLUSM); HAVE BEEN ONTHE PERSON THE DETAILS<br>STEERING INCLUSMENT INC                                                                                                                                                                                                                                                                                                                                                                                                                                                                                                                                                                                                                   | LAST PLAN R         | EFERENCE/S: PS913467J (LOT I     | 3H)                     |                                       |                                                                                                                                                                                                                                                                                                                                                                                                                                                                                                                                                                                                                                                                                                                                 |                                                                 |                      |  |
| Idia dri primi         M. DE 58/3 200           VESTING OF ROADS AND/OR RESERVES         NOTATIONS           IDIATIFIER         COUNCIL/SODU/PERSON         LOTS 1 TO 1600 (BOTH INCLUSIVE) HAVE SEEN OMITED FROM THIS PLAN.           ROAD RI         WHITTERSA CITY COUNCIL         LOTS 0 TO 1600 (BOTH INCLUSIVE) HAVE SEEN OMITED FROM THIS PLAN.           PESERVE No.1         WHITTERSA CITY COUNCIL         LOTS 0 TO 1600 (BOTH INCLUSIVE) HAVE SEEN OM TRED FROM THIS PLAN.           PESERVE No.3         WHITTERSA CITY COUNCIL         REMOVAL DE PARITHER DETAILS.         E.S ON P3013/671 AS AFFECTS           RESERVE No.3         AUSHET ELECTRICTY SERVICES PTV LTD         REMOVAL DE VATTER SUPPLY AND GAS DOTENDED TO AS EACHEMIT E & ON           PESERVE No.3         AUSHET ELECTRICTY SERVICES PTV LTD         REMOVAL DE VATTE SUPPLY AND GAS DOTABUTON AS EACHEMIT E & ON           PERTH LIMITATION: DOES NOT APRVY         THIS FAM.         REMOVAL OF WATTER SUPPLY AND GAS DISTIBUTION RESERVENT & ON           VERTHING PERMITING         AUSMET BERMITING         REMOVAL OF WATTER SUPPLY AND GAS DISTIBUTION RESERVENT ON AND CANOPY WAY ON THIS PLAN.           REMOVAL OF DRAINAGE RESERVENT AND AND POWERLINE AND THE COMMUNICATIONS EACHEMITE F ON         REMOVAL OF WATTER SUPPLY AND GAS DISTIBUTION RESERVENT ON ALL WAY ON THIS PLAN.           REMOVAL OF DRAINAGE MARKET MARKEN MARKS NOL/SI:         REMOVAL OF WATTER SUPPLY AND GAS DISTIBUTION RESERVENT ON ALL WATER COMPORATION FARESUPPLY AND AST DISTIBUTION RESERVENT ON ALL WATER SUPPLY AND GAS                                                                                                                                                                                                                                                                                                                                                                                                                                                                                                                                                                                                                                                                                                                                                                                                                                                                                                                                                                                       |                     |                                  |                         |                                       |                                                                                                                                                                                                                                                                                                                                                                                                                                                                                                                                                                                                                                                                                                                                 |                                                                 |                      |  |
| IDENTIFIER         COUNCL/BDD/V/PERSON           IDENTIFIER         COUNCL/BDD/V/PERSON           ROAD R1         RESERVE N0.1           RESERVE N0.2         WHITLESEA CITY COUNCIL           RESERVE N0.2         WHITLESEA CITY COUNCIL           RESERVE N0.2         WHITLESEA CITY COUNCIL           RESERVE N0.4         WHITLESEA CITY COUNCIL           RESERVE N0.5         ALISNET ELECTRUTY COUNCIL           RESERVE N0.4         WHITLESEA CITY COUNCIL           RESERVE N0.5         ALISNET ELECTRUTY COUNCIL           RESERVE N0.5         MOTATIONE           DEPTH LIMITATION: DOES NOT APRY           TISGING: THIS IN ALISNE SEARCH NS STELLES AND AND CANOPY WAY ON THIS FLAN.           NEWEY: HAS BASE ON SURVEY.           HISS SURVEY: HIS FLANKING SERVIT NO.           NUMPERTIFICATION: SAME SAME NOT STELE COMMUNICATION SAME DOWERING           CALIMED SURVEY: HAS BEEN CONNECTED TO PERMANENT MARKS NO():           MAR MAN, MAN, MARS SHARKS           NUMPERTIFICATION S SAME MARKANG)           NOCLIVINE 165           S.317/ha                                                                                                                                                                                                                                                                                                                                                                                                                                                                                                                                                                                                                                                                                                                                                                                                                                                                                                                                                                                                                                                                                                                                                                                                                                                                                                    | (of approx ce       | entre of N 5 844 240             |                         |                                       |                                                                                                                                                                                                                                                                                                                                                                                                                                                                                                                                                                                                                                                                                                                                 |                                                                 |                      |  |
| ROAD R1     WHITTLESEA CITY COUNCIL       RESERVE No.1     WHITTLESEA CITY COUNCIL       RESERVE No.2     WHITTLESEA CITY COUNCIL       RESERVE No.3     MULTICOVACID BARNAGE AND RESERVE NO.4       RESERVE No.3     NOTATIONS       SERVE No.4     AUSHYF HELTCHY SERVICES PTY LID       NOTATIONS     NOTATIONS       SERVE NO.4     REMOVAL OF DARNAGE AND REAMONT WAY ON THIS FLAM.       REMOVAL OF DARNAGE ROUTENAND AND CAMOPY WAY ON THIS FLAM.     REMOVAL OF DARNAGE ROUTENAND AND CAMOPY WAY ON THIS FLAM.       REMOVAL OF DARNAGE ROUTENAND AND CAMOPY WAY ON THIS FLAM.     REMOVAL OF DARNAGE ROUTENAND AND CAMOPY WAY ON THIS FLAM.       SIGNEY HE SIGNEY HAS SERVICION OF STRANGES OF THE SUBMITING AND CAMOPY WAY ON THIS FLAM.     REMOVAL OF DARNAGE ROUTENAND AND CAMOPY WAY ON THIS FLAM.       SIGNEY HE SIGNEY HAS SERVENDAND CAMOPY WAY ON THIS FLAM.     REMOVAL OF DARNAGE ROUTENAND AND CAMOPY WAY ON THIS FLAM.       SIGNEY HE SIGNEY HAS SERVENDAND CAMOPY WAY ON THIS FLAM.     REMOVAL OF DARNAGE ROUTENAND AS AFFECTS UNLLOWMEAD BOULEVARD AND CAMOPY WAY ON THIS FLAM.       SIGNE                                                                                                                                                                                                                                                                                                                                                                                                                                                                                                                                                                                                                                                                                                                                                                                                                                                                                                                                                                                                                                                                                                                                  |                     |                                  |                         |                                       |                                                                                                                                                                                                                                                                                                                                                                                                                                                                                                                                                                                                                                                                                                                                 |                                                                 |                      |  |
| RESERVE No.1<br>RESERVE No.3<br>RESERVE NO.3<br>R |                     |                                  |                         |                                       | -                                                                                                                                                                                                                                                                                                                                                                                                                                                                                                                                                                                                                                                                                                                               |                                                                 |                      |  |
| RESERVE No.3<br>RESERVE No.5     WHITTESEA CITY COUNCIL<br>MUSINET ELECTRICTY SERVICES PTY LTD     REMOVAL OF OPANIAGE EASEMINTS E. 18.E.S ON PS913467 AS AFECTS<br>MUSINED CAS DISTIBUTION EASEMENT E. 6 ON<br>PS913467 AS AFECTS WILLOWMEAD BOULEVARD AND CANOPY WAY ON<br>THIS PLAN.       NOTATIONS     Image: Constraint of the constraint of                                                                                                                                                                                                                                                                                                                                                                                                                                                                                                                        | RESERVE No.1        | WHITTLESEA                       | WHITTLESEA CITY COUNCIL |                                       |                                                                                                                                                                                                                                                                                                                                                                                                                                                                                                                                                                                                                                                                                                                                 | SEE SHEET 9 FOR FURTHER DETAILS.                                |                      |  |
| RESERVE No.5     AUSRET ELECTRICTY SERVICES PTY LTD       NOT A TIONS       EPTH LIMITATION: DOES NOT APPLY       TAGING: THIS IS NOT A STAGED SUBDIVISION.<br>PLANING PERMIT NO.       PLANING PERMIT NO.       URVEY: THIS IS NOT A STAGED SUBDIVISION.<br>PLANING PERMIT NO.       PLANING PERMIT NO.       URVEY: THIS IS NOT A STAGED SUBDIVISION.<br>PLANING PERMIT NO.       PLANING PERMIT NO.       URVEY: THIS IS NOT A STAGED SUBDIVISION.<br>PLANING PERMIT NO.       PLANING PERMIT NO.       URVEY: THIS IS NOT A STAGED SUBDIVISION.<br>PLANING PERMIT NO.       URVEY: THIS JANS & BASED ON SURVEY.       HIS SURVEY AS BEEN CONNECTED TO PERMANENT MARKS NO(s):<br>M33 & PM33 (MERRIANG)       M33 & PM34, INSS., PM54, PM55, KALKALLO)       M33 & PM34, INSS., PM57, BASS, PM57, & PM95 (KALKALLO)       M33 & PM34, INSS., PM57, ASS, PM57, SA SUBSTRUE TO TO PERMANENT MARKS NO(s):<br>M33 & PM34 (MERRIANG)       ROCLAIMED SURVEY AREA: 74       EASEMENT E-10 ON PS9134671 AS AFFECTS WILLOWMEAD BOULEVARD ON THIS PLAN.<br>ENGOVAL OF DRAINAGE, POWELINE AND FINA ACTIONS<br>EASEMENT E-10 ON PS9134671 AS AFFECTS WILLOWMEAD BOULEVARD ON THIS PLAN.<br>ENGOVAL OF DRAINAGE POWELINE AND FINA ACTIONS<br>EASEMENT E-10 ON PS9134671 AS AFFECTS WILLOWMEAD BOULEVARD ON THIS PLAN.<br>ENGOVAL OF DRAINAGE POWELINE AND FINA ACTIONS<br>EASEMENT E-10 ON PS9134671 AS AFFECTS WILLOWMEAD BOULEVARD ON THIS PLAN.<br>ENGOVAL OF DRAINAGE POWELINE AND FINA ACTIONS<br>EASEMENT E-10 ON PS9134671 AS AFFECTS WILLOWMEAD BOULEVARD AND CANOPY<br>WATTE SUPPLY ACTION WILL BOULEVARD AND CANOPY<br>WATTE SUPPLY ASES PLAN AND CANOPY WATTE SUPPLY AND CAS DISTRIBUTION ACTI 1988.       <                                                                                                                                                                                                                                                                                                                                                                                                                                                                                                                                                                                                                                                                                                                                                                                                                                                                                     | RESERVE No.3        | WHITTLESEA                       |                         |                                       |                                                                                                                                                                                                                                                                                                                                                                                                                                                                                                                                                                                                                                                                                                                                 | REMOVAL OF DRAINAGE EASEMENTS E-1 & E-5 ON PS913467J AS AFFECTS |                      |  |
| NOTATIONS         REMOVAL OF POWERLINE AND TELECOMMUNICATIONS EASEMENT E-7 ON<br>PS134677 AS AFFECTS WILLOWMEAD BOULEVARD AND CANOPY WAY ON<br>THIS FUAN.           EPTH LIMITATION: DOES NOT APPLY         REMOVAL OF POWERLINE AND TELECOMMUNICATIONS EASEMENT E-7 ON<br>PS134677 AS AFFECTS WILLOWMEAD BOULEVARD AND CANOPY WAY ON<br>THIS FUAN.           REMOVAL OF WATER SUPPLY, GAS DISTRIBUTION AND POWERLINE<br>PLANNING PERMIT No.         REMOVAL OF WATER SUPPLY, GAS DISTRIBUTION AND POWERLINE<br>EASEMENT E-8 ON PS134677 AS AFFECTS WILLOWMEAD BOULEVARD AND<br>CANOPY WAY ON THIS FUAN.           URVEY: THIS FLAN IS BASED ON SURVEY.         REMOVAL OF DEAMAGE/ AS AFFECTS WILLOWMEAD BOULEVARD AND<br>CANOPY WAY ON THIS FUAN.           MS3, PM36, MERNINGS         ROLLAIMED SURVEY HAS BEEN CONNECTED TO PERMANENT MARKS No(s):<br>MS3 & PM36 (MERNIAMO)           MS0, LEVENDA         MADES (KALKALLO)           MS3 & PM36 (MERNIAMO)         ROLLAIMED SURVEY AREA: 74           OLLIVINE 18<br>6.317/ha         T4 LOTS           EGEND A-Appurtenant Easement E-Encumbering Easement R.F.COMMONWEATH CRUIT AND FINA AVENUE ON THIS PLAN.           EGEND A-Appurtenant Easement E-Encumbering Easement R.F.COMMATION<br>(Metres)         Origin           EASEMENT INFORMATION<br>PLAN PURSUANT TO SECTION 6(1)(k)(w) OF THE SUBDIVISION ACT 1988.           E4         SEE PLAN<br>SEE PLAN<br>PS833637P         VARRA VALLEY WATER CORPORATION<br>VWHTTLESEA CITY COUNCIL<br>VARRA VALLEY WATER CORPORATION<br>VARRA VALLEY WATER CORPORATION<br>VHITH                                                                                                                                                                                                                                                                                                                                                                                                                                                                                                                                                                                                                                                                                                                                                                                                                     |                     |                                  |                         |                                       | REMOVAL OF WATER SUPPLY AND GAS DISTRIBUTION EASEMENT E-6 ON PS913467J AS AFFECTS WILLOWMEAD BOULEVARD AND CANOPY WAY ON                                                                                                                                                                                                                                                                                                                                                                                                                                                                                                                                                                                                        |                                                                 |                      |  |
| EPTH LIMITATION: DOES NOT APPLY       TAGING: THIS IS NOT A STAGED SUBDIVISION.<br>PLANNING PERMIT NO.       URVEY: THIS PLAN IS BASED ON SURVEY.       HIS SURVEY HAS BEEN CONNECTED TO PERMANENT MARKS No(s):<br>M30, PM50, PM51, P                                                                                                                                                                                                                                                                                                                                                                                                                                                                                                                                                 |                     | NOTATIONS                        |                         |                                       | <ul> <li>REMOVAL OF POWERLINE AND TELECOMMUNICATIONS EASEMENT E-7 ON<br/>PS913467J AS AFFECTS WILLOWMEAD BOULEVARD AND CANOPY WAY ON<br/>THIS PLAN.</li> <li>REMOVAL OF WATER SUPPLY, GAS DISTRIBUTION AND POWERLINE<br/>EASEMENT E-8 ON PS913467J AS AFFECTS WILLOWMEAD BOULEVARD AND<br/>CANOPY WAY ON THIS PLAN.</li> <li>REMOVAL OF DRAINAGE, POWERLINE AND TELECOMMUNICATIONS<br/>EASEMENTS E-9 &amp; E-10 ON PS913467J AS AFFECTS WILLOWMEAD<br/>BOULEVARD AND CANOPY WAY ON THIS PLAN.</li> <li>REMOVAL OF DRAINAGE, WATER SUPPLY AND GAS DISTRIBUTION EASEMENT<br/>E-11 ON PS913467J AS AFFECTS WILLOWMEAD BOULEVARD ON THIS PLAN.</li> <li>REMOVAL OF DRAINAGE EASEMENT E-14 ON PS913467J AS AFFECTS LOT BQ</li> </ul> |                                                                 |                      |  |
| TAGING: THIS IS NOT A STAGED SUBDIVISION.<br>PLANING PERMIT No.<br>URVEY: THIS PLAN IS BASED ON SURVEY.<br>HIS SURVEY HAS BEEN CONNECTED TO PERMAMENT MARKS No[s]:<br>M30, PM50, PM50, PM57, 8 PM57, 8 PM57, 8 PM55 (KALKALLO)<br>M33 & PM36 (MERRIANG)<br>ROCLAIMED SURVEY AREA: 74                                                                                                                                                                                                                                                                                                                                                                                                                                                                                                                                                                                                                                                                                                                                                                                                                                                                                                                                                                                                                                                                                                                                                                                                                                                                                                                                                                                                                                                                                                                                                                                                                                                                                                                                                                                                                                                                                                                                                                                                                                                                                                                                                                                                                                                                                                              | EPTH LIMITATIC      | ON: DOES NOT APPLY               |                         |                                       |                                                                                                                                                                                                                                                                                                                                                                                                                                                                                                                                                                                                                                                                                                                                 |                                                                 |                      |  |
| UNVET: THIS PLANES DASED ON SURVET.<br>HIS UNEVER HASE DEM CONVECT.<br>HIS UNEVER HASE BEEN CONVECTED TO PERMANENT MARKS No(s):<br>M30, PMS0, PMS1, PMS4, PMS5, PM77, & PM95 (KALKALLO)<br>M33 & PM36 (MERRIANG)<br>ROCLAIMED SURVEY AREA: 74<br>OLIVINE 16<br>6.317ha<br>T4 LOTS<br>EASEMENT SUPPLY AND GAS DISTRIBUTION EASEMENT<br>EASEMENT E-14 ON PS9134671 AS AFFECTS ULTO MUCHAD BOULEVAND DO IN HIS PLAN.<br>REMOVAL OF PARIMAGE EASEMENT E-14 ON PS9134671 AS AFFECTS LOT BQ<br>AND RESERVE NO. 4 ON THIS PLAN.<br>REMOVAL OF WARKES SUPPLY AND GAS DISTRIBUTION EASEMENT<br>EASEMENT INFORMATION<br>EASEMENT INFORMATION<br>EASEMENT INFORMATION<br>EASEMENT INFORMATION<br>EASEMENT INFORMATION<br>EASEMENT INFORMATION<br>EASEMENT INFORMATION<br>EASEMENT RESERVE NO. 4 ON THIS PLAN.<br>REMOVAL OF WARKES TED PARTIES UPON REGISTRATION OF THIS<br>PLAN PURSUANT TO SECTION 6(3)(k)(w) OF THE SUBDIVISION ACT 1988.<br>EASEMENT INFORMATION<br>EASEMENT INFORMATION<br>EASEMENT RESERVE NO. 4 OLIVIE<br>EASEMENT INFORMATION<br>EASEMENT RESERVE NO. 4 OLIVIE<br>PURPOSE<br>WIGHT<br>E-1<br>SEEVERAGE<br>SEE PLAN<br>SEE PLAN<br>S                                                                                                                                                                                      |                     |                                  |                         |                                       |                                                                                                                                                                                                                                                                                                                                                                                                                                                                                                                                                                                                                                                                                                                                 |                                                                 |                      |  |
| M30, PM51, PM51, PM53, PM55, PM77, & PM95 (KALKALLO)     REMOVAL OF DRAINAGE, WATER SUPPLY AND GAS DISTRIBUTION EASEMENT<br>M33 & PM36 (MERRIANG)       ROCLAIMED SURVEY AREA: 74     REMOVAL OF DRAINAGE, WATER SUPPLY AND GAS DISTRIBUTION EASEMENT<br>RECOVER AREA: 74       OLIVINE 16<br>6.317ha     REMOVAL OF DRAINAGE EASEMENT E-13 ON P59134671 AS AFFECTS<br>COMMONWEALTH CIRCUIT AND FINN AVENUE ON THIS PLAN.<br>REMOVAL OF DRAINAGE EASEMENT E-15 ON P59134671 AS AFFECTS<br>COMMONWEALTH CIRCUIT AND FINN AVENUE ON THIS PLAN.<br>REMOVAL OF DRAINAGE SEE PLAN<br>EASEMENT INFORMATION       Easement<br>Reference<br>Easement<br>Reference<br>E-1     Purpose     Width<br>(Metres)     Origin       Land Benefited/In Favour Of<br>E-1     SEE PLAN<br>SEE PLAN     PS833857P       E-3     DRAINAGE<br>SEE PLAN     PS833857P       WATER SUPPLY<br>CHROUGH UNDERGROUND PIPES<br>GAS DISTRIBUTION PIPELINE<br>SEE PLAN     PS833857P       YARRA VALLEY WATER CORPORATION<br>WHITTLESEA CITY COUNCIL<br>YARRA VALLEY WATER CORPORATION<br>YARRA VALLEY WATE                                                                                                                                                                                                                                                                                                                                                                                                                                                                                                                                                                                                  |                     |                                  |                         |                                       |                                                                                                                                                                                                                                                                                                                                                                                                                                                                                                                                                                                                                                                                                                                                 |                                                                 |                      |  |
| REMOVAL OF DRAINAGE ASSEMENT F:14 ON PS913467) AS AFFECTS LOT BQ<br>REMOVAL OF DRAINAGE ASSEMENT F:15 ON PS913467) AS AFFECTS LOT BQ<br>REMOVAL OF DRAINAGE ASSEMENT F:15 ON PS913467) AS AFFECTS COMMONWALL<br>REMOVAL OF WATER SUPPLY EASEMENT F:15 ON PS913467) AS AFFECTS<br>COMMONVAUEATH CIRCUIT AND FINN AVENUE ON THIS PLAN.<br>GROUNDS FOR REMOVAL:<br>BY AGREEMENT OF ALL INTERESTED PARTIES UPON REGISTRATION OF THIS<br>PLAN PURSUANT TO SECTION 6(1)(k)(w) OF THE SUBDIVISION ACT 1988.<br>EASEMENT INFORMATION<br>LEGEND A-Appurtenant Easement E-Encumbering Easement R-Encumbering Easement (Road)<br>Easement<br>Reference Purpose Width (Metres) Origin Land Benefited/In Favour Of<br>E-1 SEWERAGE SE PLAN PS833857P VARRA VALLEY WATER CORPORATION<br>SEE PLAN PS833857P VARRA VALLEY WATER CORPORATION<br>SEE PLAN PS913482N VHITTLESEA CITY COUNCIL<br>WHITTLESEA CITY COUNCIL<br>SEE PLAN PS833634P VARRA VALLEY WATER CORPORATION<br>SEE PLAN PS837634P SEE SHEET 2 FOR CONTINUATION<br>SEE PLAN SEE PLAN PS837634P SEE SHEET 2 FOR CONTINUATION<br>SEE PLAN SEE PL                                                                                                                                                                                                                                                                                                                                                                                                      | PM30, PM50, PM      | 151, PM54, PM55, PM77, & PM95 (K |                         | 5):                                   |                                                                                                                                                                                                                                                                                                                                                                                                                                                                                                                                                                                                                                                                                                                                 |                                                                 |                      |  |
| REMOVAL OF WATER SUPPLY FASEMENT E-1S ON PS9134671 AS AFFECTS<br>COMMONVAUCHT CIRCUIT AND FINN AVENUE ON THIS PLAN.       GOUNDS FOR REMOVAL:<br>BASEMENT OF ALL INTERESTED PARTIES UPON REGISTRATION OF THIS<br>PLAN PURSUANT TO SECTION 6(1)(k)(w) OF THE SUBDIVISION ACT 1988.       COMMONVAUCHT CIRCUIT AND FINN AVENUE ON THIS PLAN.       GOUNDS FOR REMOVAL:<br>BASEMENT TO FALL INTERESTED PARTIES UPON REGISTRATION OF THIS<br>PLAN PURSUANT TO SECTION 6(1)(k)(w) OF THE SUBDIVISION ACT 1988.       COMMONVAUCHT CIRCUIT AND FINN AVENUE ON THIS PLAN.       COMMONVAUCHT CIRCUIT AND FINN AVENUE ON THIS PLAN.       COMMONVAUCHT CIRCUIT CIRCUIT AND FINN AVENUE ON THIS PLAN.       COMMONVAUCHT CIRCUIT CIRCUIT AND FINN AVENUE ON THIS PLAN.       COMMONVAUCHT CIRCUIT CIRCUIT AND FINN AVENUE ON THIS PLAN.       COMMONVAL:<br>BASEMENT TO SECTION & OTIGIN       CASEMENT OF ALL INTERESTED PARTIES UPON REGISTRATION OF THIS<br>PLAN PURSUANT TO SECTION & OTIGIN       CASEMENT OF ALL INTERESTED PARTIES UPON REGISTRATION OF THIS<br>PLAN PURSUANT TO SECTION & OTIGIN       CASEMENT OF ALL INTERCENT ON THIS PLAN.       COMMONVALICE ON THIS PLAN PURSUANT TO SECTION & OTIGINAL SECTION AND FINN AVENUE ON THIS PLAN PURSUANT TO SECTION & OTIGINAL SECTION SECTION SECTION SECTION SECTION SECTION SECTION & SOFT THE<br>ELECTRICITY INDUSTRY ACT 2000)     CONSTRUCTS ON PS837634P       CONSTRUCT ON THE ELECTRICITY INDUSTRY ACT 2000)     CONSTRUCT ON THE ELECTRICITY ON THE SECTION SECTION SECTION SECTION SECTION SECTION SECTION SECTION SECTIO                                                                                                                                                                                                                                                                                                                                                                                                                                                                                                                                                                                                                                                                                                                                                                                                                                                                                                                                                                                                            | · ·                 | ,                                |                         |                                       |                                                                                                                                                                                                                                                                                                                                                                                                                                                                                                                                                                                                                                                                                                                                 |                                                                 |                      |  |
| GROUNDS FOR REMOVAL:<br>BY AGREEMENT OF ALL INTERESTED PARTIES UPON REGISTRATION OF THIS<br>PLAN PURSUANT TO SECTION 6(1)(k)(iv) OF THE SUBDIVISION ACT 1988.       COLUMDS FOR REMOVAL:<br>BY AGREEMENT OF ALL INTERESTED PARTIES UPON REGISTRATION OF THIS<br>PLAN PURSUANT TO SECTION 6(1)(k)(iv) OF THE SUBDIVISION ACT 1988.       COLUMNS FOR REMOVAL:<br>BY AGREEMENT OF ALL INTERESTED PARTIES UPON REGISTRATION OF THIS<br>PLAN PURSUANT TO SECTION 6(1)(k)(iv) OF THE SUBDIVISION ACT 1988.       COLUMNS FOR REMOVAL:<br>BY AGREEMENT OF ALL INTERESTED PARTIES UPON REGISTRATION OF THIS<br>PLAN PURSUANT TO SECTION 6(1)(k)(iv) OF THE SUBDIVISION ACT 1988.       COLUMNS FOR REMOVAL:<br>BY AGREEMENT OF ALL INTERESTED PARTIES UPON REGISTRATION OF THIS<br>PURSUANT OF SECTION 6(1)(k)(iv) OF THE SUBDIVISION ACT 1988.       COLUMNS FOR REMOVAL:<br>BY AGREEMENT INFORMATION<br>Estimation of the section of this<br>SECTION BY AGREEMENT INFORMATION<br>FOR SUPPLY<br>ESTIMATION OF THE SUBDIVISION OF THE<br>SECTION OF ALL INTERESTED PARTIES UPON REGISTRATION OF THIS<br>PURSUANT SUPPLY<br>FUNCTION PURSUANT<br>ESTIMATION OF PURSUANT<br>SECTION SECTION SECTION BY OF THE<br>ELECTRICITY INDUSTRY ACT 2000)<br>PS837634P     CALLEY WATER CORPORATION<br>YARRA VALLEY WATER YAR<br>YARRA YALLEY WATER YAR<br>YARRA                                                                                                                                                                                                                                                                                                                                                                                                                                                                                                                                             | NOCLAIMED 301       | IVET ANLA. 74                    |                         |                                       | REMOVAL OF WATER SUPPLY EASEMENT E-15 ON PS913467J AS AFFECTS                                                                                                                                                                                                                                                                                                                                                                                                                                                                                                                                                                                                                                                                   |                                                                 |                      |  |
| BY ARREEMENT OF ALL INTERESTED PARTIES UPON REGISTRATION OF THIS<br>PLAN PURSUANT TO SECTION 6(1)(k)(iv) OF THE SUBDIVISION ACT 1988.       EASEMENT INFORMATION       EASEMENT OF ALL INTERESTED PARTIES UPON REGISTRATION OF THIS<br>PLAN PURSUANT TO SECTION 6(1)(k)(iv) OF THE SUBDIVISION ACT 1988.       EASEMENT OF ALL INTERESTED PARTIES UPON REGISTRATION OF THIS<br>PLAN PURSUANT TO SECTION 6(1)(k)(iv) OF THE SUBDIVISION ACT 1988.       EASEMENT OF ALL INTERESTED PARTIES UPON REGISTRATION OF THIS<br>PLAN PURSUANT TO SECTION 6(1)(k)(iv) OF THE SUBDIVISION ACT 1988.       EASEMENT OF ALL INTERESTED PARTIES UPON REGISTRATION OF THIS<br>PURSUANT TO SECTION 6(1)(k)(iv) OF THE SUBDIVISION ACT 1988.       EASEMENT OF ALL INTERESTED PARTIES UPON REGISTRATION OF THE<br>SEE PLAN       SEE PLAN     PS833857P       YARRA VALLEY WATER CORPORATION<br>WHITTLESEA CITY COUNCIL       SEE PLAN     PS837634P       YARRA VALLEY WATER CORPORATION       SEE PLAN     PS837634P       YARRA VALLEY WATER CORPORATION       SEE PLAN     PS837634P       YARRA VALLEY WATER CORPORATION       YEL                                                                                                                                                                                                                                                                                                                                                                                                                                                                                                                                                                                                                                                                                                                                                                                                                                                                                                                                                                                                                                                                                                                                                                                                                                                                                                          |                     |                                  |                         |                                       |                                                                                                                                                                                                                                                                                                                                                                                                                                                                                                                                                                                                                                                                                                                                 |                                                                 | N THIS PLAN.         |  |
| C. 317ha     74 LOTS       EASEMENT INFORMATION       EASEMENT INFORMATION       LEGEND A-Appurtenant Easement E-Encumbering Easement R-Encumbering Easement (Road)       Easement Reference       Purpose     Width<br>(Metres)     Origin     Land Benefited/In Favour Of       E-1     SEWERAGE     SEE PLAN     PS833857P     YARRA VALLEY WATER CORPORATION       E-2     DRAINAGE     SEE PLAN     PS833857P     YARRA VALLEY WATER CORPORATION       E-3     DRAINAGE     SEE PLAN     PS833857P     YARRA VALLEY WATER CORPORATION       E-4     WATER SUPPLY     SEE PLAN     PS837634P     YARRA VALLEY WATER CORPORATION       E-4     WATER SUPPLY     SEE PLAN     PS837634P     YARRA VALLEY WATER CORPORATION       E-5     POWERLINE     SEE PLAN     PS837634P     AUSNET GAS NETWORKS (VIC) PTY LTD       E-5     POWERLINE     SEE PLAN     PS837634P     AUSNET GAS NETWORKS (VIC) PTY LTD       THROUGH UNDERGROUND CABLESI     SEE PLAN     PS837634P     AUSNET GAS NETWORKS (VIC) PTY LTD       THROUGH UNDERGROUND CABLESI     SEE PLAN     PS837634P     AUSNET GAS NETWORKS (VIC) PTY LTD       THELECOMMUNICATIONS     SEE PLAN     SEE PLAN     PS837634P     SEE PLAN       SUBVEYOR REF:     1700S-16     ORIGINAL SHEET     SHEET 1 OF 9 <td>OI IVINE</td> <td>16</td> <td></td> <td></td> <td>BY AGREEMENT OF ALL I</td> <td>NTERESTED PARTIES UPC</td> <td></td>                                                                                                                                                                                                                                                                                                                                                                                                                                                                                                                                                                                                                                                                                                                                                                                                                                                                                                                                                                                                                                                                                                                                                                                                | OI IVINE            | 16                               |                         |                                       | BY AGREEMENT OF ALL I                                                                                                                                                                                                                                                                                                                                                                                                                                                                                                                                                                                                                                                                                                           | NTERESTED PARTIES UPC                                           |                      |  |
| EGEND A-Appurtenant Easement E-Encumbering Easement (Road)         Easement Reference       Purpose       Width (Metres)       Origin       Land Benefited/In Favour Of         E-1       SEWERAGE       SEE PLAN       PS833857P       YARRA VALLEY WATER CORPORATION         E-2       DRAINAGE       SEE PLAN       PS833857P       WHITTLESEA CITY COUNCIL         E-3       DRAINAGE       SEE PLAN       PS913482N       WHITTLESEA CITY COUNCIL         SEWERAGE       SEE PLAN       PS913482N       WHITTLESEA CITY COUNCIL         SEWERAGE       SEE PLAN       PS913482N       YARRA VALLEY WATER CORPORATION         VTHROUGH UNDERGROUND PIPELINE       SEE PLAN       PS837634P       YARRA VALLEY WATER CORPORATION         E-5       POWERLINE       SEE PLAN       PS837634P       AUSNET GAS NETWORKS (VIC) PTY LTD         AUSNET GAS DISTRIBUTION PIPELINE       SEE PLAN       PS837634P       AUSNET GAS NETWORKS (VIC) PTY LTD         TELECOMMUNICATIONS       SEE PLAN       SEE PLAN       PS837634P       AUSNET ELECTRICTY SERVICES PTY LTD         TELECOMMUNICATIONS       SEE PLAN       SEE PLAN       PS837634P       LOTS ON PS837634P         THROUGH UNDERGROUND CALLEY       SEE PLAN       PS837634P       LOTS ON PS837634P       LOTS ON PS837634P         SEE SHEET 2 FOR C                                                                                                                                                                                                                                                                                                                                                                                                                                                                                                                                                                                                                                                                                                                                                                                                                                                                                                                                                                                                                                                                                                                                                                                                                                                                             |                     |                                  | 74                      | LOTS                                  | PLAN PURSUANT TO SEC                                                                                                                                                                                                                                                                                                                                                                                                                                                                                                                                                                                                                                                                                                            | TION 6(1)(K)(IV) OF THE S                                       | UBDIVISION ACT 1988. |  |
| Basement<br>Reference         Purpose         Width<br>(Metres)         Origin         Land Benefited/In Favour Of           E-1         SEWERAGE         SEE PLAN         PS833857P         YARRA VALLEY WATER CORPORATION           E-2         DRAINAGE         SEE PLAN         PS833857P         WHITTLESEA CITY COUNCIL           E-3         DRAINAGE         SEE PLAN         PS913482N         WHITTLESEA CITY COUNCIL           SEWERAGE         SEE PLAN         PS913482N         YARRA VALLEY WATER CORPORATION           E-4         WATER SUPPLY         SEE PLAN         PS837634P           E-4         WATER SUPPLY         SEE PLAN         PS837634P           GAS DISTRIBUTION PIPELINE         SEE PLAN         PS837634P           POWERLINE         SEE PLAN         PS837634P (SECTION 88 OF THE<br>ELECTRICITY INDUSTRY ACT 2000)         AUSNET GAS NETWORKS (VIC) PTY LTD           TELECOMMUNICATIONS<br>(THROUGH UNDERGROUND CABLES)         SEE PLAN         PS837634P (SECTION 88 OF THE<br>ELECTRICITY INDUSTRY ACT 2000)         LOTS ON PS837634P           SEE SHEET 2 FOR CONTINUATION         SEE SHEET 2 FOR CONTINUATION         LOTS ON PS837634P         SHEET 1 OF 9                                                                                                                                                                                                                                                                                                                                                                                                                                                                                                                                                                                                                                                                                                                                                                                                                                                                                                                                                                                                                                                                                                                                                                                                                                                                                                                                                                                   |                     | nnurtanant Eacomont E Er         |                         |                                       |                                                                                                                                                                                                                                                                                                                                                                                                                                                                                                                                                                                                                                                                                                                                 | opt (Pood)                                                      |                      |  |
| Reference     Purpose     (Metres)     Origin     Land Benefited/In Favour Of       E-1     SEWERAGE     SEE PLAN     PS833857P     YARRA VALLEY WATER CORPORATION       E-2     DRAINAGE     SEE PLAN     PS833857P     WHITTLESEA CITY COUNCIL       E-3     DRAINAGE     SEE PLAN     PS913482N     WHITTLESEA CITY COUNCIL       SEWERAGE     SEE PLAN     PS913482N     WHITTLESEA CITY COUNCIL       E-4     WATER SUPPLY     SEE PLAN     PS837634P     YARRA VALLEY WATER CORPORATION       CHROUGH UNDERGROUND PIPES)     GAS DISTRIBUTION PIPELINE     SEE PLAN     PS837634P     AUSNET GAS NETWORKS (VIC) PTY LTD       E-5     POWERLINE     SEE PLAN     PS837634P (SECTION 88 OF THE ELECTRICITY SERVICES PTY LTD     AUSNET ELECTRICITY SERVICES PTY LTD       TELECOMMUNICATIONS     SEE PLAN     PS837634P     LOTS ON PS837634P       TRECOMMUNICATIONS     SEE PLAN     PS837634P     LOTS ON PS837634P       TRUE SEE SHEET 2 FOR CONTINUATION     LOTS ON PS837634P     SHEET 1 OF 9                                                                                                                                                                                                                                                                                                                                                                                                                                                                                                                                                                                                                                                                                                                                                                                                                                                                                                                                                                                                                                                                                                                                                                                                                                                                                                                                                                                                                                                                                                                                                                                        | LUCINU A-A          | portenant Lasement L-El          |                         |                                       |                                                                                                                                                                                                                                                                                                                                                                                                                                                                                                                                                                                                                                                                                                                                 |                                                                 |                      |  |
| E-2     DRAINAGE     SEE PLAN     PS833857P     WHITTLESEA CITY COUNCIL       E-3     DRAINAGE     SEE PLAN     PS913482N     WHITTLESEA CITY COUNCIL       SEWERAGE     SEE PLAN     PS913482N     WHITTLESEA CITY COUNCIL       E-4     WATER SUPPLY<br>(THROUGH UNDERGROUND PIPEL)NE     SEE PLAN     PS837634P     YARRA VALLEY WATER CORPORATION       E-5     POWERLINE     SEE PLAN     PS837634P     AUSNET GAS NETWORKS (VIC) PTY LTD       AUSNET LECOMMUNICATIONS<br>(THROUGH UNDERGROUND CABLES)     SEE PLAN     PS837634P (SECTION 88 OF THE<br>ELECTRICITY INDUSTRY ACT 2000)     AUSNET ELECTRICTY SERVICES PTY LTD       VERSION     SEE PLAN     PS837634P     LOTS ON PS837634P       VERSION     SEE PLAN     PS837634P     SEE PLAN       VERSION     SEE PLAN     PS837634P     LOTS ON PS837634P       VERSION     SEE PLAN     PS837634P     SEE PLAN       VERSION     SEE PLAN     PS837634P     SEE PLAN       VERSION     SEE PLAN     PS837634P     SEE PLAN       VERSIO                                                                                                                                                                                                                                                                                                                                                                                                                                                                                                                                                                                                                                                                                                                                                                                                                                                                                                                                                                                                                                                                                                                                                                                                                                                                                                                                |                     | Purpose                          |                         | Origin                                |                                                                                                                                                                                                                                                                                                                                                                                                                                                                                                                                                                                                                                                                                                                                 | Land Benefited/In Favour Of                                     |                      |  |
| E-3     DRAINAGE<br>SEWERAGE     SEE PLAN     PS913482N     WHITTLESEA CITY COUNCIL<br>YARRA VALLEY WATER CORPORATION       E-4     WATER SUPPLY<br>(THROUGH UNDERGROUND PIPES)<br>GAS DISTRIBUTION PIPELINE<br>POWERLINE     SEE PLAN     PS837634P     AUSNET GAS NETWORKS (VIC) PTY LTD<br>AUSNET GAS NETWORKS (VIC) PTY LTD<br>AUSNET ELECTRICTY SERVICES PTY LTD       E-5     POWERLINE     SEE PLAN     PS837634P (SECTION 88 OF THE<br>ELECTRICTY INDUSTRY ACT 2000)     AUSNET ELECTRICTY SERVICES PTY LTD       TELECOMMUNICATIONS<br>(THROUGH UNDERGROUND CABLES)     SEE PLAN     PS837634P (SECTION 88 OF THE<br>ELECTRICTY INDUSTRY ACT 2000)     LOTS ON PS837634P       SEE PLAN     SEE PLAN     PS837634P     LOTS ON PS837634P       TELECOMMUNICATIONS<br>(THROUGH UNDERGROUND CABLES)     SEE PLAN     PS837634P     LOTS ON PS837634P       SEE SHEET 2 FOR CONTINUATION     SEE SHEET 2 FOR CONTINUATION     SEE PLAN     SEE SHEET 2 FOR CONTINUATION       SURVEYOR REF:     1700S-16 VER B.DWG AA/-     SURVEYOR REF:     1700S-16 VER SIZE: A3     SHEET 1 OF 9                                                                                                                                                                                                                                                                                                                                                                                                                                                                                                                                                                                                                                                                                                                                                                                                                                                                                                                                                                                                                                                                                                                                                                                                                                                                                                                                                                                                                                                                                                        |                     |                                  |                         |                                       |                                                                                                                                                                                                                                                                                                                                                                                                                                                                                                                                                                                                                                                                                                                                 |                                                                 |                      |  |
| E-4     WATER SUPPLY<br>(THROUGH UNDERGROUND PIPES)<br>GAS DISTRIBUTION PIPELINE<br>POWERLINE     SEE PLAN     PS837634P     AUSNET GAS NETWORKS (VIC) PTY LTD<br>AUSNET GAS NETWORKS (VIC) PTY LTD<br>AUSNET ELECTRICTY SERVICES PTY LTD       E-5     POWERLINE     SEE PLAN     PS837634P (SECTION 88 OF THE<br>ELECTRICITY INDUSTRY ACT 2000)<br>PS837634P     AUSNET ELECTRICTY SERVICES PTY LTD       TELECOMMUNICATIONS<br>(THROUGH UNDERGROUND CABLES)     SEE PLAN     PS837634P     LOTS ON PS837634P       SEE SHEET 2 FOR CONTINUATION       SEE SHEET 2 FOR CONTINUATION       SURVEYOR REF: 1700S-16       ORIGINAL SHEET<br>SIZE: A3                                                                                                                                                                                                                                                                                                                                                                                                                                                                                                                                                                                                                                                                                                                                                                                                                                                                                                                                                                                                                                                                                                                                                                                                                                                                                                                                                                                                                                                                                                                                                                                                                                                                                                                                                                                                                                                                                                                                               |                     | DRAINAGE                         | SEE PLAN                | PS913482N                             |                                                                                                                                                                                                                                                                                                                                                                                                                                                                                                                                                                                                                                                                                                                                 | WHITTLESEA CITY COUNCIL                                         |                      |  |
| GAS DISTRIBUTION PIPELINE       SEE PLAN       PS837634P       AUSNET GAS NETWORKS (VIC) PTY LTD         POWERLINE       SEE PLAN       PS837634P (SECTION 88 OF THE ELECTRICITY INDUSTRY ACT 2000)       AUSNET ELECTRICTY SERVICES PTY LTD         TELECOMMUNICATIONS<br>(THROUGH UNDERGROUND CABLES)       SEE PLAN       PS837634P       LOTS ON PS837634P         SEE PLAN         SEE PLAN       SEE PLAN       PS837634P         SEE PLAN       SEE PLAN       PS837634P       LOTS ON PS837634P         SEE SHEET 2 FOR CONTINUATION         SEE SHEET 2 FOR CONTINUATION         SURVEYOR REF: 1700S-16         ORIGINAL SHEET<br>SIZE: A3         ANTONY WYATT                                                                                                                                                                                                                                                                                                                                                                                                                                                                                                                                                                                                                                                                                                                                                                                                                                                                                                                                                                                                                                                                                                                                                                                                                                                                                                                                                                                                                                                                                                                                                                                                                                                                                                                                                                                                                                                                                                                          |                     | WATER SUPPLY                     |                         |                                       |                                                                                                                                                                                                                                                                                                                                                                                                                                                                                                                                                                                                                                                                                                                                 |                                                                 |                      |  |
| E-5 POWERLINE<br>TELECOMMUNICATIONS<br>(THROUGH UNDERGROUND CABLES)<br>SEE PLAN<br>SEE SHEET 2 FOR CONTINUATION<br>SEE SHEET 2 FOR CONTINUATION<br>SEE SHEET 2 FOR CONTINUATION<br>SEE SHEET 2 FOR CONTINUATION<br>SURVEYOR REF: 1700S-16<br>SIZE: A3<br>SHEET 1 OF 9                                                                                                                                                                                                                                                                                                                                                                                                                                                                                                                                                                                                                                                                                                                                                                                                                                                                                                                                                                                                                                                                                                                                                                                                                                                                                                                                                                                                                                                                                                                                                                                                                                                                                                                                                                                                                                                                                                                                                                                                                                                                                                                                                                 | (                   |                                  | SEE PLAN                |                                       | PS837634P                                                                                                                                                                                                                                                                                                                                                                                                                                                                                                                                                                                                                                                                                                                       | AUSNET GAS NET                                                  | TWORKS (VIC) PTY LTD |  |
| TELECOMMUNICATIONS<br>(THROUGH UNDERGROUND CABLES)       SEE PLAN       PS837634P       LOTS ON PS837634P         SEE SHEET 2 FOR CONTINUATION       SEE SHEET 2 FOR CONTINUATION       SEE SHEET 2 FOR CONTINUATION         1700S-16 VER B.DWG AA/-       SURVEYOR REF:       1700S-16       ORIGINAL SHEET<br>SIZE: A3       SHEET 1 OF 9                                                                                                                                                                                                                                                                                                                                                                                                                                                                                                                                                                                                                                                                                                                                                                                                                                                                                                                                                                                                                                                                                                                                                                                                                                                                                                                                                                                                                                                                                                                                                                                                                                                                                                                                                                                                                                                                                                                                                                                                                                                                                                                                                                                                                                                       | E-5                 |                                  |                         |                                       |                                                                                                                                                                                                                                                                                                                                                                                                                                                                                                                                                                                                                                                                                                                                 |                                                                 |                      |  |
| 17005-16 VER B.DWG AA/-       SEE SHEET 2 FOR CONTINUATION         SURVEYOR REF:       1700S-16         ORIGINAL SHEET       SHEET 1 OF 9         ANTONY WYATT       VERSION                                                                                                                                                                                                                                                                                                                                                                                                                                                                                                                                                                                                                                                                                                                                                                                                                                                                                                                                                                                                                                                                                                                                                                                                                                                                                                                                                                                                                                                                                                                                                                                                                                                                                                                                                                                                                                                                                                                                                                                                                                                                                                                                                                                                                                                                                                                                                                                                                      |                     |                                  |                         |                                       | ,                                                                                                                                                                                                                                                                                                                                                                                                                                                                                                                                                                                                                                                                                                                               | LOTS ON PS837634P                                               |                      |  |
| 1700S-16 VER B.DWG AA/-<br>SURVEYOR REF: 1700S-16 ORIGINAL SHEET SHEET 1 OF 9<br>SIZE: A3 SHEET 1 OF 9                                                                                                                                                                                                                                                                                                                                                                                                                                                                                                                                                                                                                                                                                                                                                                                                                                                                                                                                                                                                                                                                                                                                                                                                                                                                                                                                                                                                                                                                                                                                                                                                                                                                                                                                                                                                                                                                                                                                                                                                                                                                                                                                                                                                                                                                                                                                                                                                                                                                                            |                     | INDUGH UNDEKGKUUND CABLES)       |                         | <br>E SHEET 2                         | <br>FOR CONTINUATIO                                                                                                                                                                                                                                                                                                                                                                                                                                                                                                                                                                                                                                                                                                             | N                                                               |                      |  |
|                                                                                                                                                                                                                                                                                                                                                                                                                                                                                                                                                                                                                                                                                                                                                                                                                                                                                                                                                                                                                                                                                                                                                                                                                                                                                                                                                                                                                                                                                                                                                                                                                                                                                                                                                                                                                                                                                                                                                                                                                                                                                                                                                                                                                                                                                                                                                                                                                                                                                                                                                                                                   |                     |                                  | AA/-                    |                                       | Ī                                                                                                                                                                                                                                                                                                                                                                                                                                                                                                                                                                                                                                                                                                                               | ORIGINAL SHEET                                                  | SHEET 1 OF 9         |  |
| Member of the Surbana Jurong Group                                                                                                                                                                                                                                                                                                                                                                                                                                                                                                                                                                                                                                                                                                                                                                                                                                                                                                                                                                                                                                                                                                                                                                                                                                                                                                                                                                                                                                                                                                                                                                                                                                                                                                                                                                                                                                                                                                                                                                                                                                                                                                                                                                                                                                                                                                                                                                                                                                                                                                                                                                |                     |                                  |                         |                                       | VERSION B                                                                                                                                                                                                                                                                                                                                                                                                                                                                                                                                                                                                                                                                                                                       | SIZE: A3                                                        |                      |  |