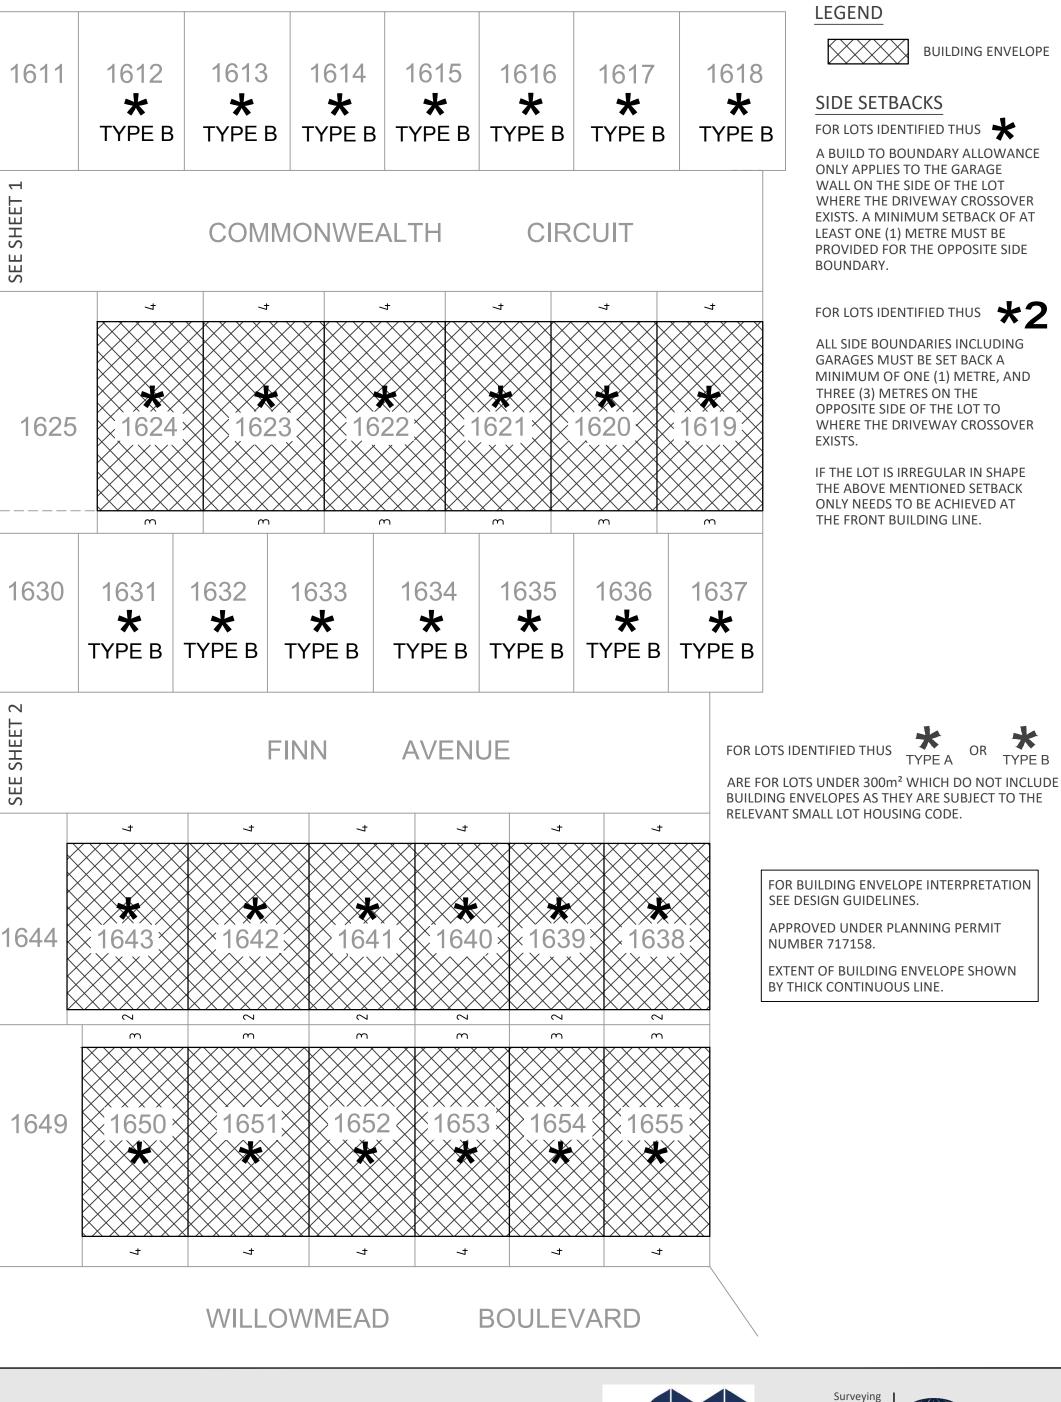

Olivine Estate - Stage 16 PS921784A (Ver B) Drawing No. 1700s-16-BEP Ver 2 Sheet 1 of 3

Copyright SMEC© 2021

Drawn by: A. Auleebux Approved by: R. Whiting

20th March 2024 02nd July 2024

Datum MGA94 Zone 55

## **BUILDING ENVELOPE PLAN**

Olivine Estate - Stage 16 PS921784A (Ver B) Drawing No. 1700s-16-BEP Ver 2 Sheet 2 of 3

Copyright SMEC© 2021

Drawn by: A. Auleebux Approved by: R. Whiting

20th March 2024 02nd July 2024

## **BUILDING ENVELOPE PLAN**

Olivine Estate - Stage 16 PS921784A (Ver B) Drawing No. 1700s-16-BEP Ver 2 Sheet 3 of 3

Drawn by: A. Auleebux Approved by: R. Whiting

20th March 2024 02nd July 2024