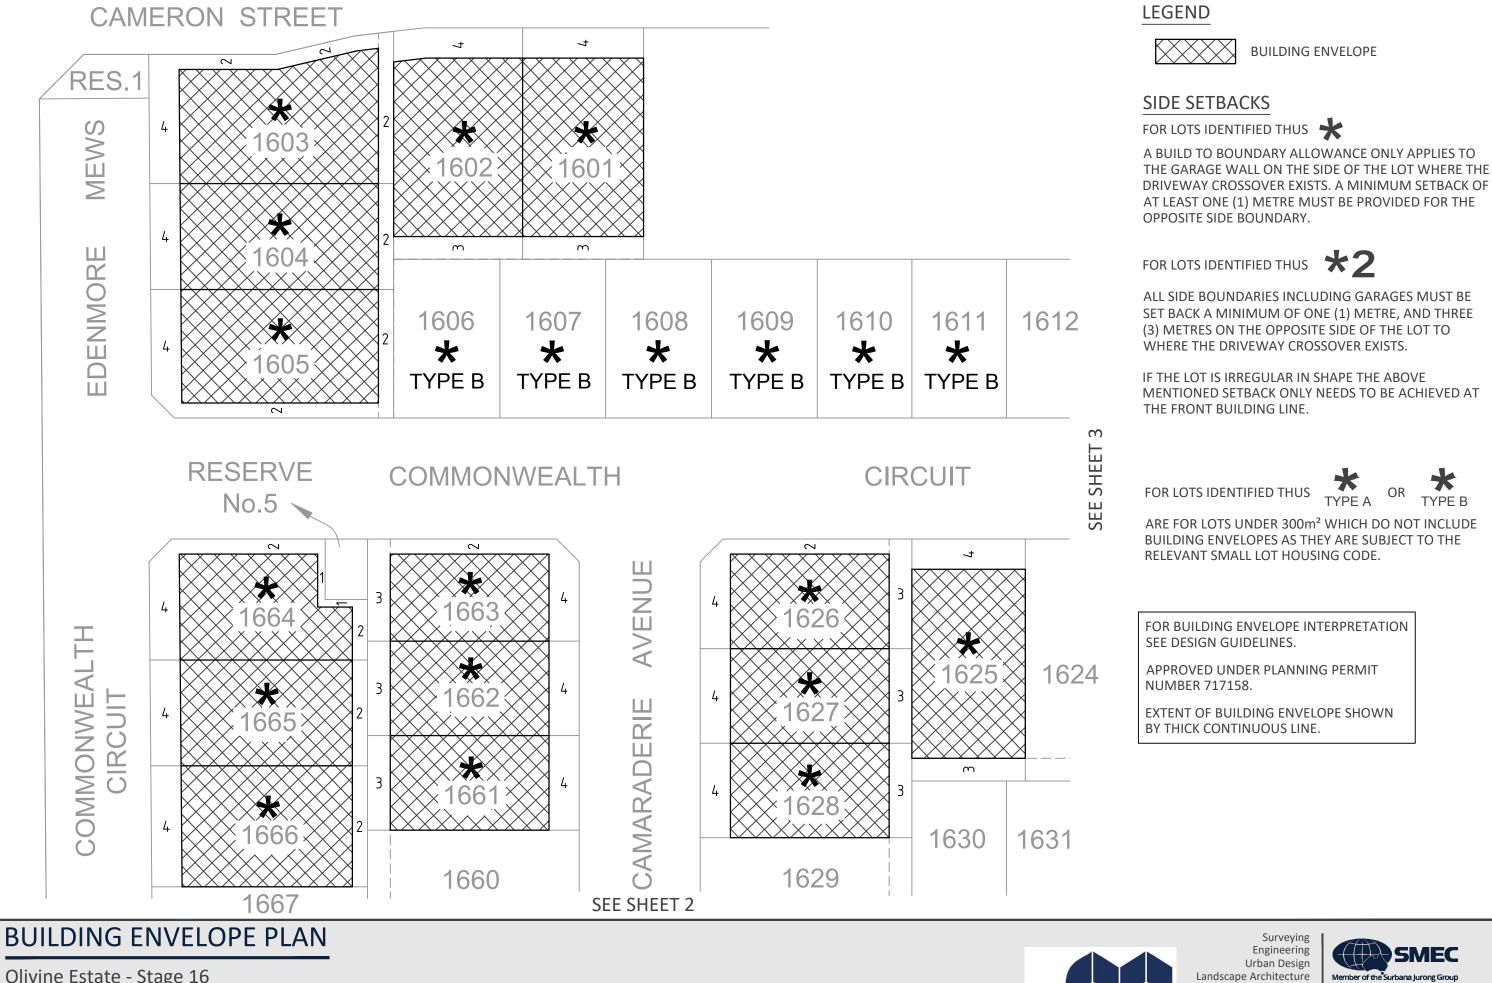

Olivine Estate - Stage 16 PS921784A (Ver B) Drawing No. 1700s-16-BEP Ver 2 Sheet 1 of 3

Copyright SMEC© 2021

Drawn by: A. Auleebux Approved by: R. Whiting

20th March 2024 02nd July 2024

Datum MGA94 Zone 55