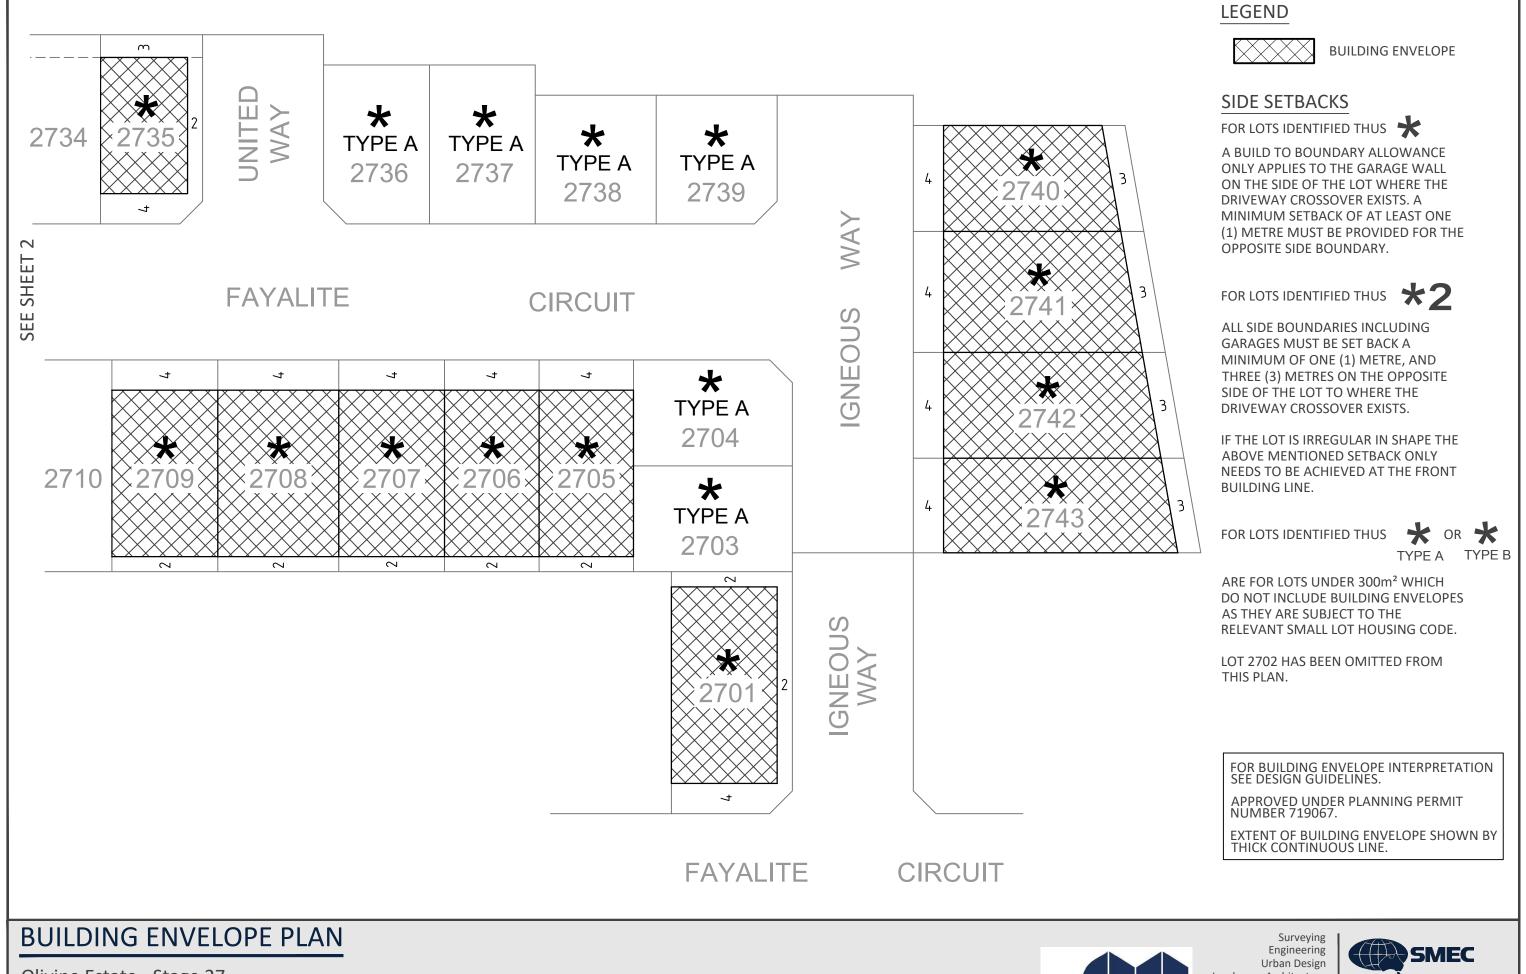

## **LEGEND**

**BUILDING ENVELOPE** 

## SIDE SETBACKS

FOR LOTS IDENTIFIED THUS

A BUILD TO BOUNDARY ALLOWANCE ONLY APPLIES TO THE GARAGE WALL ON THE SIDE OF THE LOT WHERE THE DRIVEWAY CROSSOVER EXISTS. A MINIMUM SETBACK OF AT LEAST ONE (1) METRE MUST BE PROVIDED FOR THE OPPOSITE SIDE BOUNDARY.

FOR LOTS IDENTIFIED THUS \*2

ALL SIDE BOUNDARIES INCLUDING GARAGES MUST BE SET BACK A MINIMUM OF ONE (1) METRE, AND THREE (3) METRES ON THE OPPOSITE SIDE OF THE LOT TO WHERE THE DRIVEWAY CROSSOVER EXISTS.

IF THE LOT IS IRREGULAR IN SHAPE THE ABOVE MENTIONED SETBACK ONLY NEEDS TO BE ACHIEVED AT THE FRONT BUILDING LINE.

FOR LOTS IDENTIFIED THUS

TYPE A TYPE B

ARE FOR LOTS UNDER 300m<sup>2</sup> WHICH DO NOT INCLUDE BUILDING ENVELOPES AS THEY ARE SUBJECT TO THE RELEVANT SMALL LOT HOUSING CODE.

LOT 2702 HAS BEEN OMITTED FROM THIS PLAN.

FOR BUILDING ENVELOPE INTERPRETATION SEE DESIGN GUIDELINES.

APPROVED UNDER PLANNING PERMIT NUMBER 719067.

EXTENT OF BUILDING ENVELOPE SHOWN BY THICK CONTINUOUS LINE.