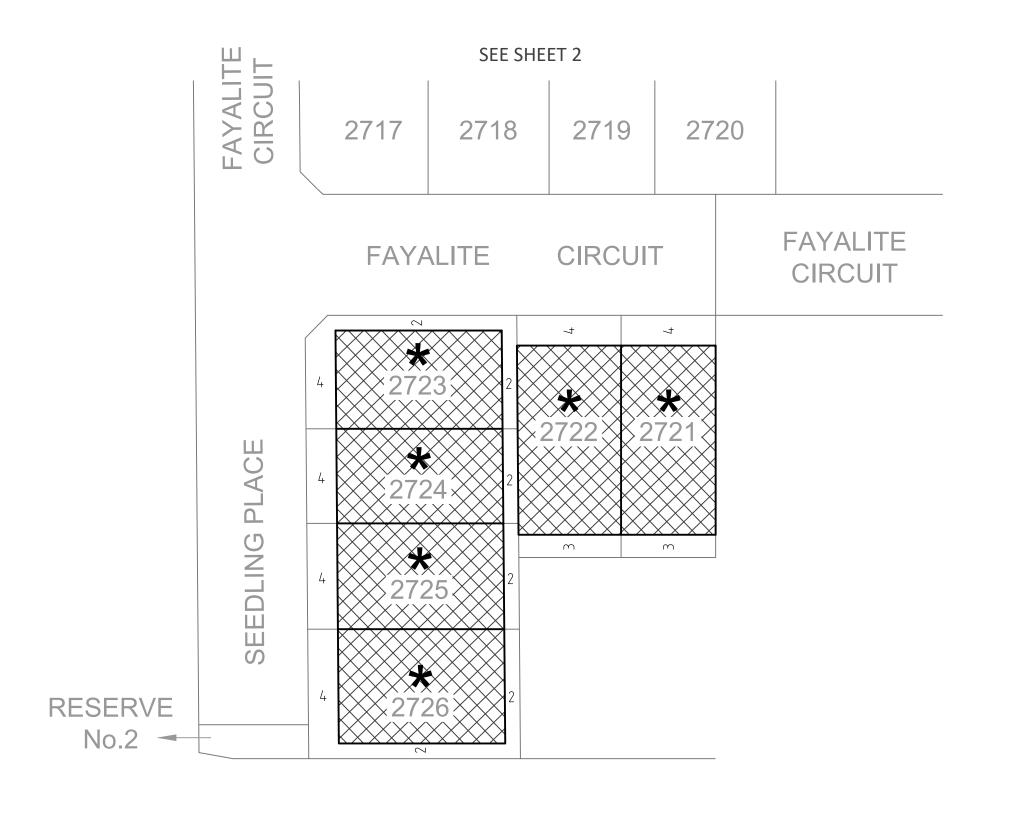

**LEGEND** 

\* OR \*

Datum MGA94 Zone 55

**CAMERON STREET** 

## **LEGEND**

**BUILDING ENVELOPE** 

## SIDE SETBACKS

FOR LOTS IDENTIFIED THUS

A BUILD TO BOUNDARY ALLOWANCE ONLY APPLIES TO THE GARAGE WALL ON THE SIDE OF THE LOT WHERE THE DRIVEWAY CROSSOVER EXISTS. A MINIMUM SETBACK OF AT LEAST ONE (1) METRE MUST BE PROVIDED FOR THE OPPOSITE SIDE BOUNDARY.

FOR LOTS IDENTIFIED THUS \*2

ALL SIDE BOUNDARIES INCLUDING GARAGES MUST BE SET BACK A MINIMUM OF ONE (1) METRE, AND THREE (3) METRES ON THE OPPOSITE SIDE OF THE LOT TO WHERE THE DRIVEWAY CROSSOVER EXISTS.

IF THE LOT IS IRREGULAR IN SHAPE THE ABOVE MENTIONED SETBACK ONLY NEEDS TO BE ACHIEVED AT THE FRONT BUILDING LINE.

FOR LOTS IDENTIFIED THUS

TYPE A TYPE B

ARE FOR LOTS UNDER 300m<sup>2</sup> WHICH DO NOT INCLUDE BUILDING ENVELOPES AS THEY ARE SUBJECT TO THE RELEVANT SMALL LOT HOUSING CODE.

LOT 2702 HAS BEEN OMITTED FROM THIS PLAN.

FOR BUILDING ENVELOPE INTERPRETATION SEE DESIGN GUIDELINES.

APPROVED UNDER PLANNING PERMIT NUMBER 719067.

EXTENT OF BUILDING ENVELOPE SHOWN BY THICK CONTINUOUS LINE.