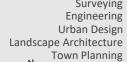

## **LEGEND**

**BUILDING ENVELOPE** 

## SIDE SETBACKS

FOR LOTS IDENTIFIED THUS

A BUILD TO BOUNDARY ALLOWANCE ONLY APPLIES TO THE GARAGE WALL ON THE SIDE OF THE LOT WHERE THE DRIVEWAY CROSSOVER EXISTS. A MINIMUM SETBACK OF AT LEAST ONE (1) METRE MUST BE PROVIDED FOR THE OPPOSITE SIDE BOUNDARY.

FOR LOTS IDENTIFIED THUS \*2

ALL SIDE BOUNDARIES INCLUDING GARAGES MUST BE SET BACK A MINIMUM OF ONE (1) METRE, AND THREE (3) METRES ON THE OPPOSITE SIDE OF THE LOT TO WHERE THE DRIVEWAY CROSSOVER EXISTS.

IF THE LOT IS IRREGULAR IN SHAPE THE ABOVE MENTIONED SETBACK ONLY NEEDS TO BE ACHIEVED AT THE FRONT BUILDING LINE.

FOR LOTS IDENTIFIED THUS

TYPE A TYPE B

ARE FOR LOTS UNDER 300m<sup>2</sup> WHICH DO NOT INCLUDE BUILDING ENVELOPES AS THEY ARE SUBJECT TO THE RELEVANT SMALL LOT HOUSING CODE.

LOT 2702 HAS BEEN OMITTED FROM THIS PLAN.

FOR BUILDING ENVELOPE INTERPRETATION SEE DESIGN GUIDELINES.

APPROVED UNDER PLANNING PERMIT NUMBER 719067.

EXTENT OF BUILDING ENVELOPE SHOWN BY THICK CONTINUOUS LINE.