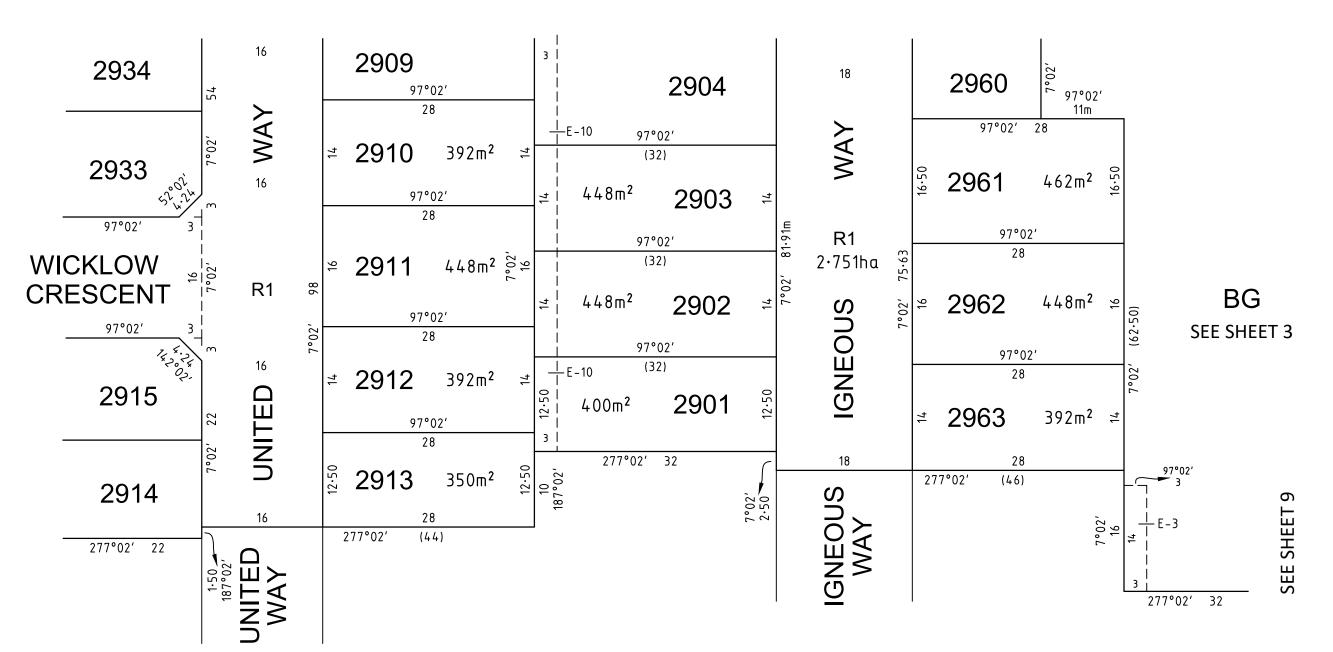

LOTS 1 TO 2900 (BOTH INCLUSIVE) HAVE BEEN OMITTED FROM THIS PLAN.

LOTS ON THIS PLAN MAY BE AFFECTED BY ONE OR MORE RESTRICTIONS. SEE SHEET 11 FOR FURTHER DETAILS.

*63 LOTS* 