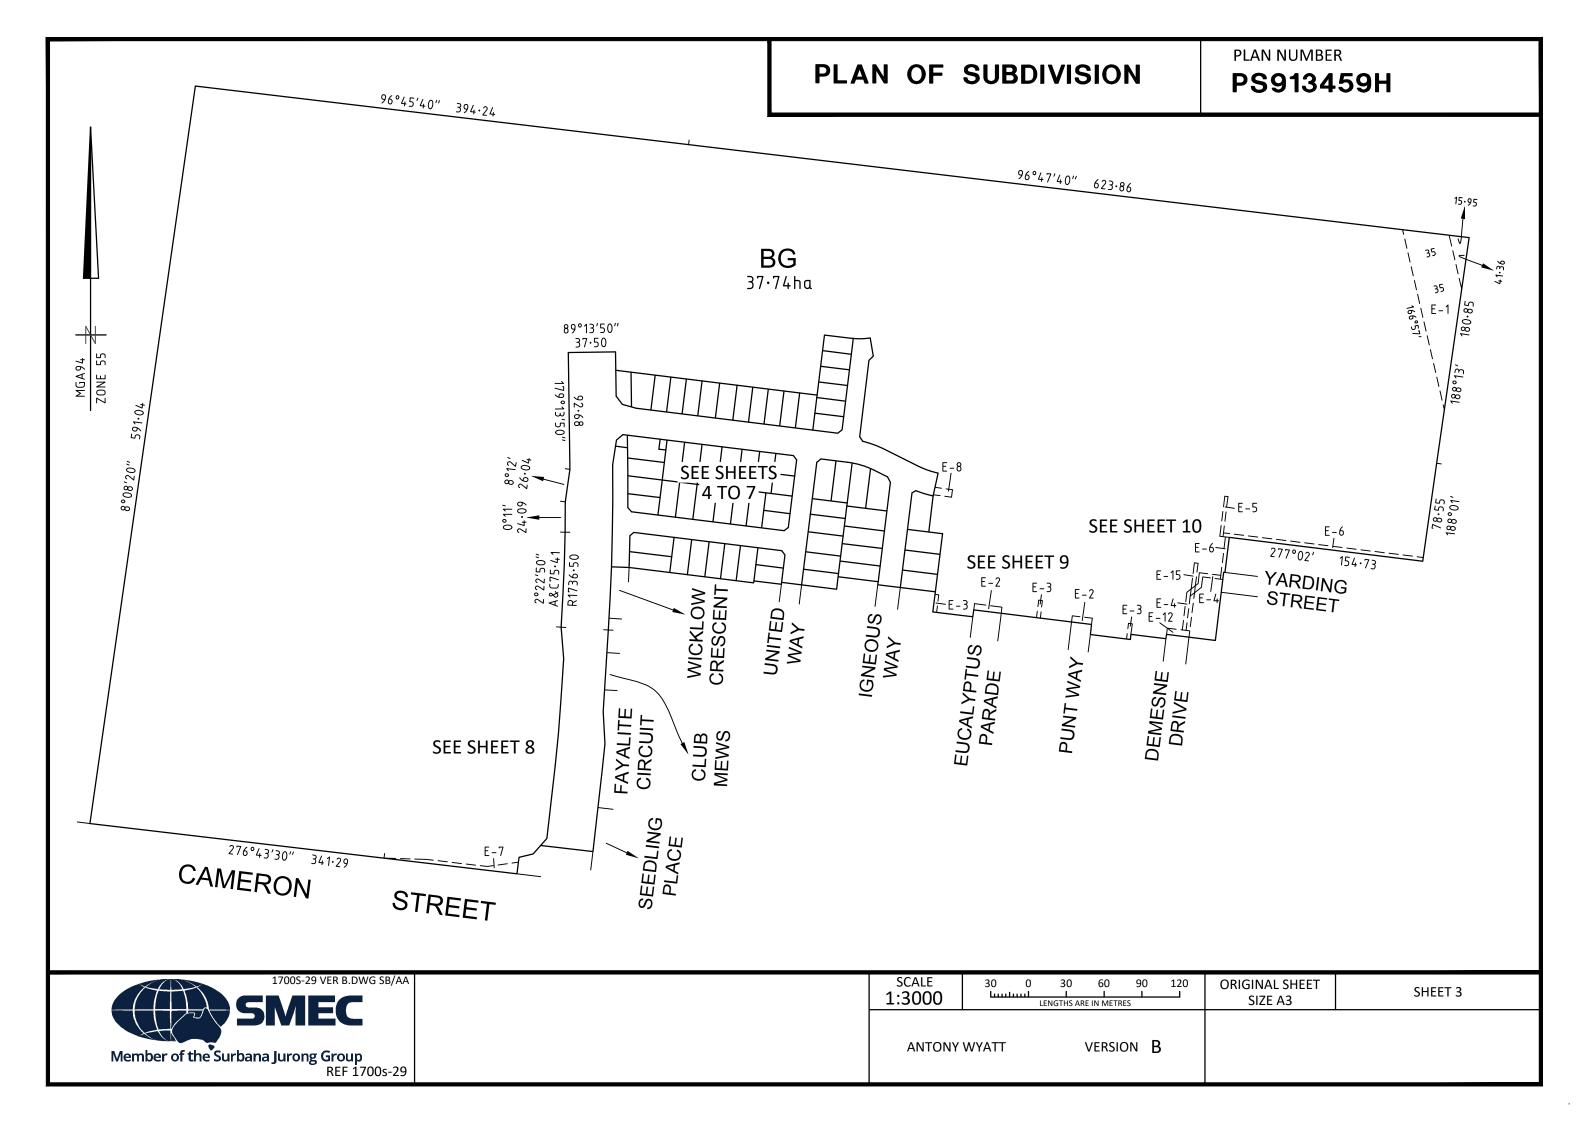

### **LOCATION OF LAND**

**PARISH:** 

KALKALLO

TOWNSHIP:

SECTION:

CROWN ALLOTMENT: 27 (PART)

CROWN PORTION:

TITLE REFERENCES: Vol. Fol.

LAST PLAN REFERENCE/S: PS921799L (LOT BR)

POSTAL ADDRESS:
(At time of subdivision)

470D CAMERON STREET DONNYBROOK, 3064

MGA94 Co-ordinates (of approx centre of land in plan) **E** 322 890 **N** 5 844 710 **ZONE** 55

LOTS 1 TO 2900 (BOTH INCLUSIVE) HAVE BEEN OMITTED FROM THIS PLAN.

LOTS ON THIS PLAN MAY BE AFFECTED BY ONE OR MORE RESTRICTIONS. SEE SHEET 11 FOR FURTHER DETAILS.

## NOTATIONS

**DEPTH LIMITATION: DOES NOT APPLY** 

STAGING: THIS IS NOT A STAGED SUBDIVISION.

PLANNING PERMIT No.

SURVEY: THIS PLAN IS BASED ON SURVEY.

THIS SURVEY HAS BEEN CONNECTED TO PERMANENT MARKS No(s): PM30, PM50, PM51, PM54, PM55, PM77 & PM95 (KALKALLO)

PM33 & PM36 (MERRIANG) PROCLAIMED SURVEY AREA: 74

OLIVINE 29

5.247ha

. . . . . .

REMOVAL OF SEWERAGE EASEMENT E-9 ON PS921799L AS AFFECTS WICKLOW CRESCENT ON THIS PLAN.

REMOVAL OF DRAINAGE EASEMENT E-7 ON PS921799L AS AFFECTS PATTERSON

REMOVAL OF DRAINAGE EASEMENT E-8 ON PS921799L AS AFFECTS LOT 2960,

REMOVAL OF DRAINAGE AND SEWERAGE EASEMENT E-10 ON PS921799L AS AFFECTS WICKLOW CRESCENT AND UNITED WAY ON THIS PLAN.

REMOVAL OF SEWERAGE EASEMENT E-13 ON PS921799L AS AFFECTS PATTERSON DRIVE ON THIS PLAN.

RESERVE No.2, WIMBI WAY AND IGNEOUS WAY ON THIS PLAN.

**GROUNDS FOR REMOVAL:** 

OTHER PURPOSE OF THE PLAN:

DRIVE ON THIS PLAN.

BY AGREEMENT OF ALL INTERESTED PARTIES UPON REGISTRATION OF THIS PLAN PURSUANT TO SECTION 6(1)(k)(iv) OF THE SUBDIVISION ACT 1988.

*63 LOTS* 