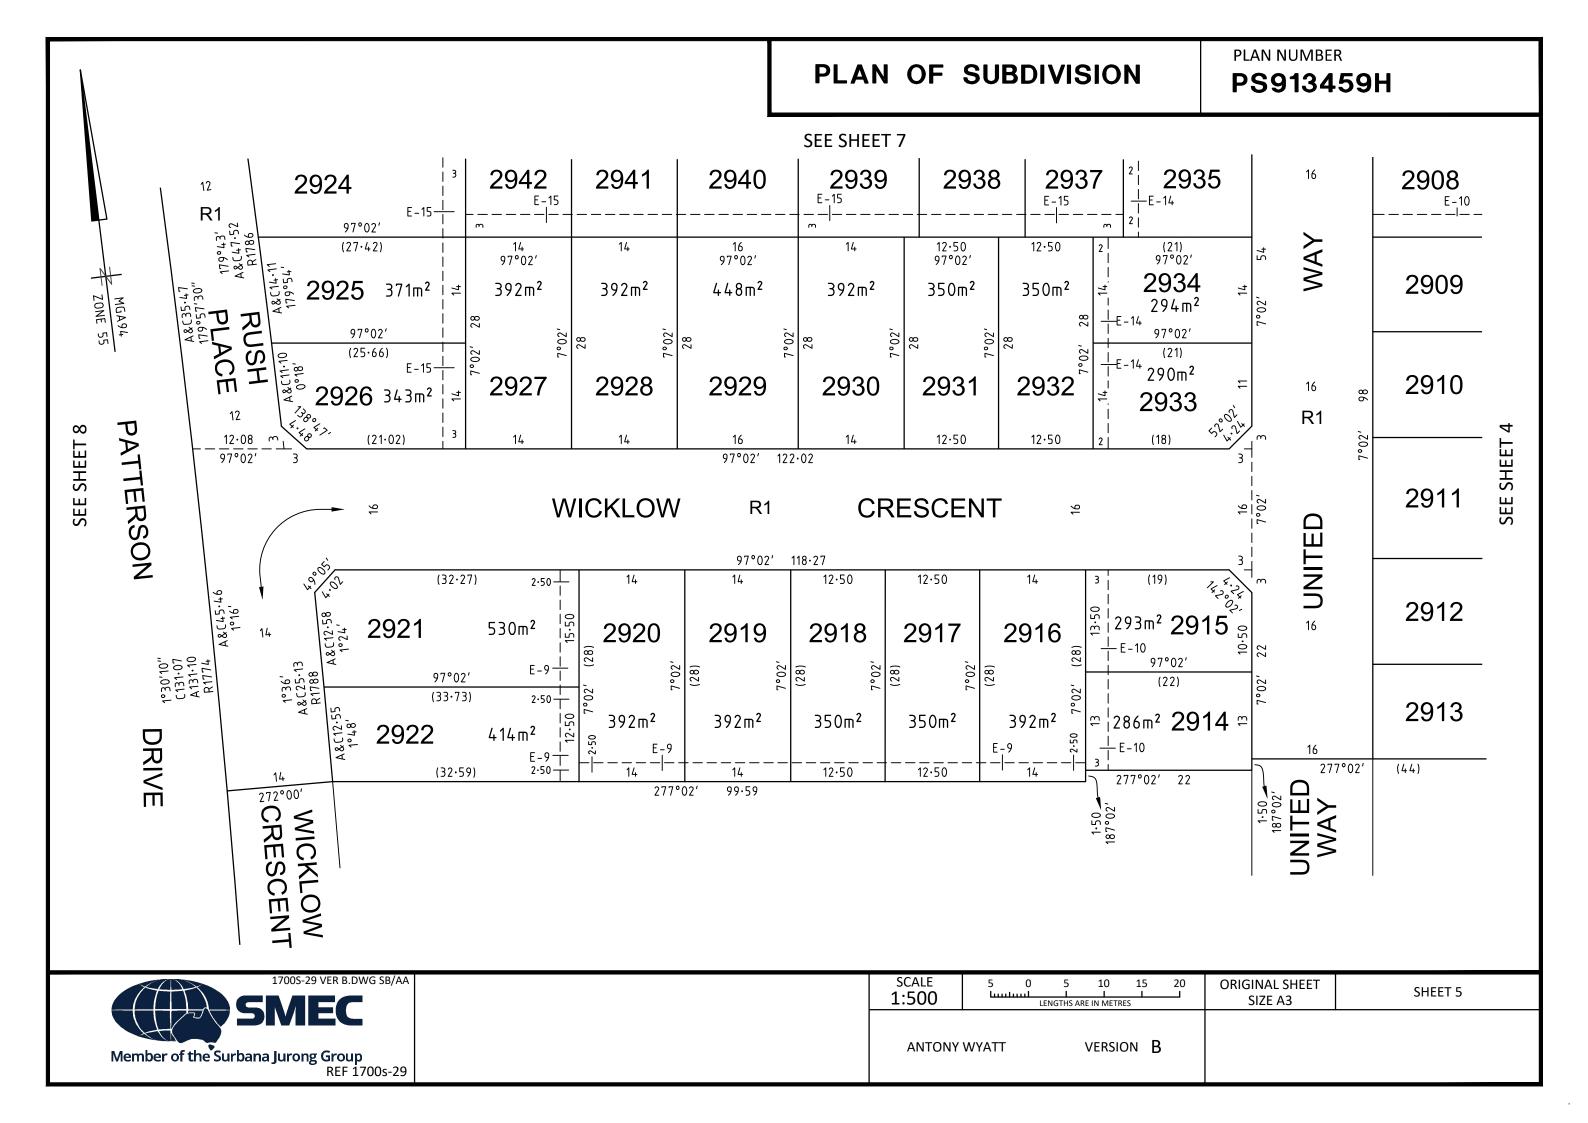

LOTS 1 TO 2900 (BOTH INCLUSIVE) HAVE BEEN OMITTED FROM THIS PLAN.

LOTS ON THIS PLAN MAY BE AFFECTED BY ONE OR MORE RESTRICTIONS. SEE SHEET 11 FOR FURTHER DETAILS.

*63 LOTS* 

#### **Description of Restriction**

The registered proprietor or proprietors for the time being of any Lot on this plan to which the following restriction applies shall not:

- 1) Construct a double storey dwelling located on a corner lot being Lots 2905, 2908, 2915, 2921, 2923, 2926, 2933, 2954 and 2960 without the side wall on the first level (upper storey) facing the secondary (side) street frontage and being constructed:
  - a) with less than 30% glazing for the area of the wall and the remainder of that wall being constructed in contrasting material finishes, or b) setback less than 900 millimetres from the ground level (lower storey) wall.
- 2) Construct a garage on the burdened lot setback less than 5 metres from the front (road) boundary on lots with an area of 300m<sup>2</sup> or greater.
- 3) For Lots 2914, 2915, 2933, 2934, 2935, 2936, 2955, 2956, 2957, 2958 and 2959 construct or allow to be constructed on the burdened lot any building or structure that has not been constructed in accordance with the "Small Lot Housing Code" which are Type A lots.