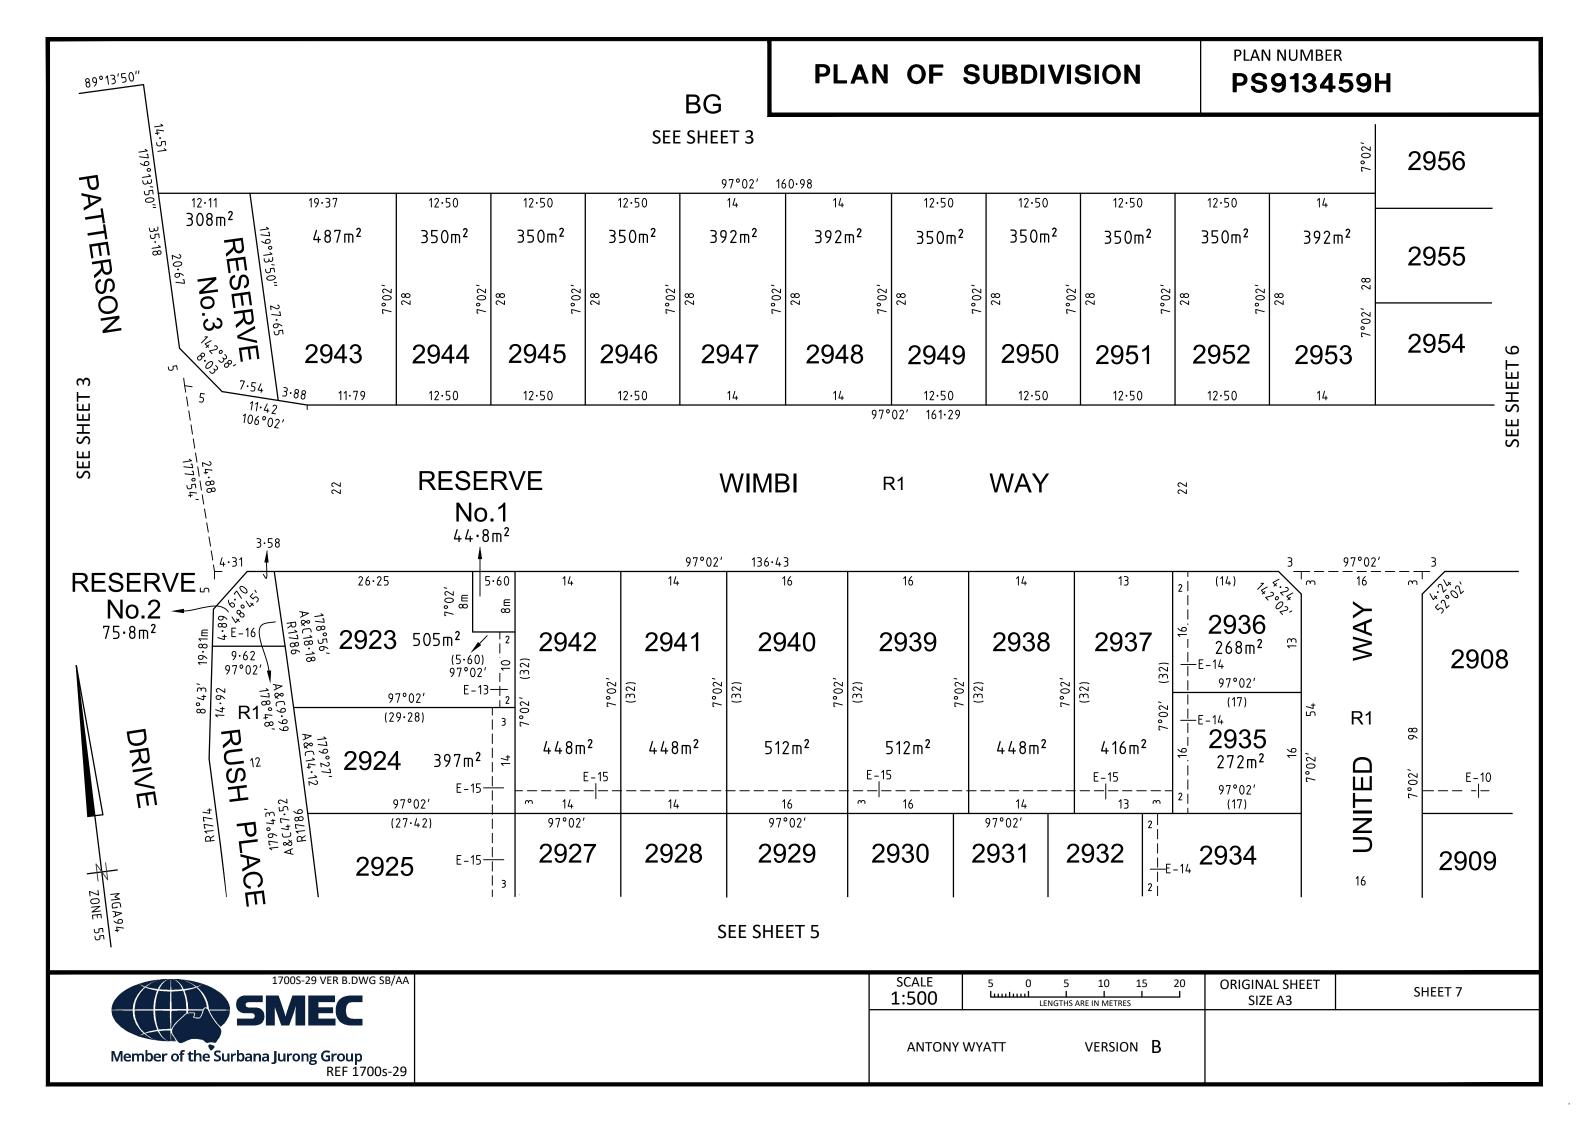

LOTS 1 TO 2900 (BOTH INCLUSIVE) HAVE BEEN OMITTED FROM THIS PLAN.

LOTS ON THIS PLAN MAY BE AFFECTED BY ONE OR MORE RESTRICTIONS. SEE SHEET 11 FOR FURTHER DETAILS.

*63 LOTS* 

#### **Description of Restriction**

The registered proprietor or proprietors for the time being of any Lot on this plan to which the following restriction applies shall not:

- 1) Construct a double storey dwelling located on a corner lot being Lots 2905, 2908, 2915, 2921, 2923, 2926, 2933, 2954 and 2960 without the side wall on the first level (upper storey) facing the secondary (side) street frontage and being constructed:
  - a) with less than 30% glazing for the area of the wall and the remainder of that wall being constructed in contrasting material finishes, or b) setback less than 900 millimetres from the ground level (lower storey) wall.
- 2) Construct a garage on the burdened lot setback less than 5 metres from the front (road) boundary on lots with an area of 300m<sup>2</sup> or greater.
- 3) For Lots 2914, 2915, 2933, 2934, 2935, 2936, 2955, 2956, 2957, 2958 and 2959 construct or allow to be constructed on the burdened lot any building or structure that has not been constructed in accordance with the "Small Lot Housing Code" which are Type A lots.