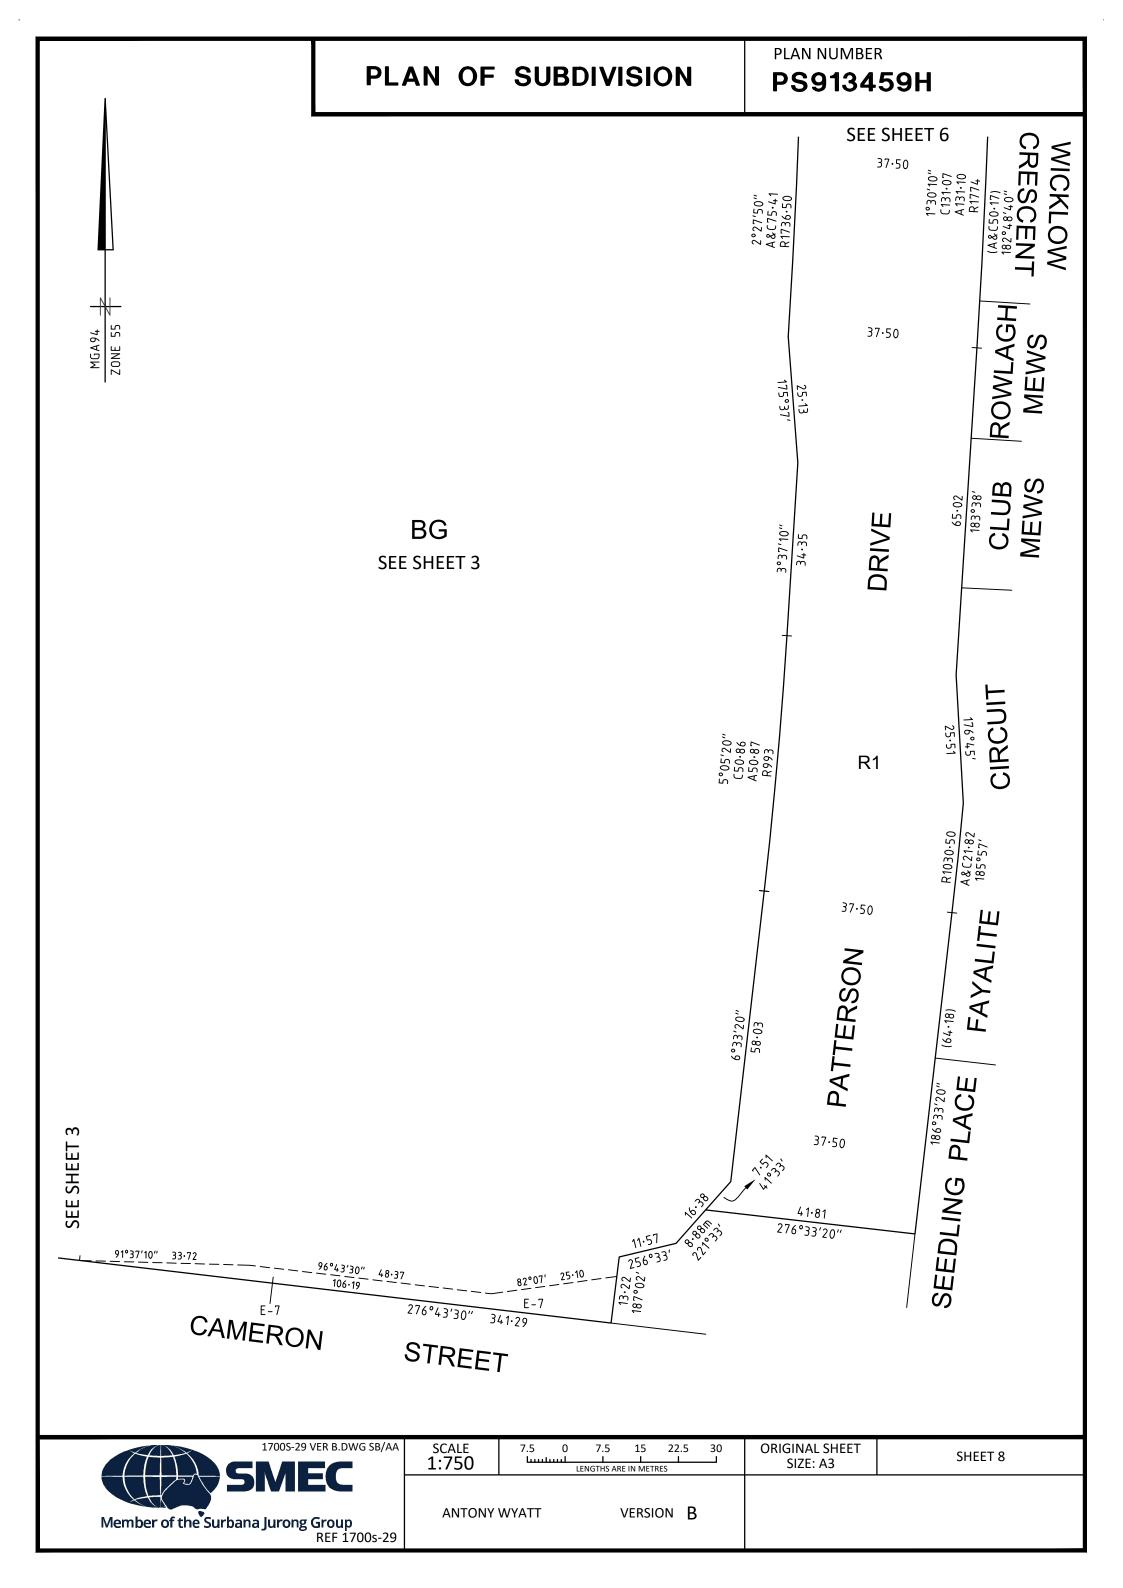

LAST PLAN REFERENCE/S: PS921799L (LOT BR)

POSTAL ADDRESS:
(At time of subdivision)

470D CAMERON STREET DONNYBROOK, 3064

MGA94 Co-ordinates (of approx centre of land in plan) **E** 322 890 **N** 5 844 710 **ZONE** 55

LOTS 1 TO 2900 (BOTH INCLUSIVE) HAVE BEEN OMITTED FROM THIS PLAN.

LOTS ON THIS PLAN MAY BE AFFECTED BY ONE OR MORE RESTRICTIONS. SEE SHEET 11 FOR FURTHER DETAILS.