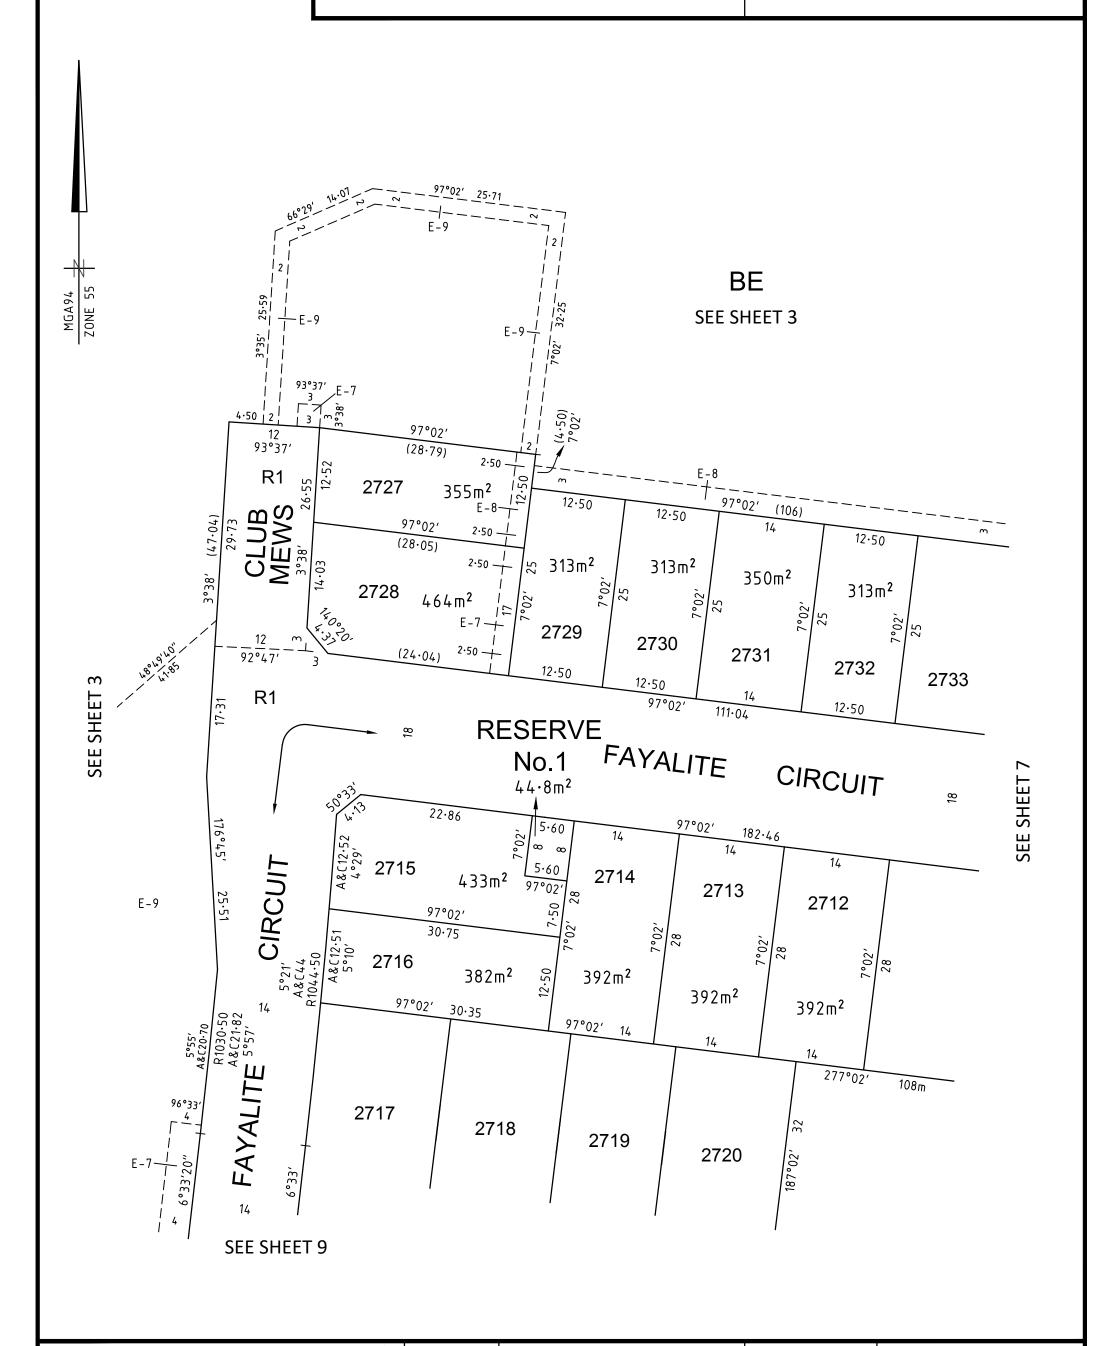

| ORIGINAL SHEET |
|----------------|
| CIZE, A2       |

PLAN NUMBER PS909266T

SEE SHEET 6

MGA94 ZONE 55

| SCALE<br><b>1:500</b> | 5 0 5<br>LILLILLILL L<br>LENGTH: | 10 15<br>ARE IN METRES |   | ORIGINAL SHEET<br>SIZE A3 | SHEET 4 |
|-----------------------|----------------------------------|------------------------|---|---------------------------|---------|
| ANTONY                | WYATT                            | VERSION                | Н |                           |         |