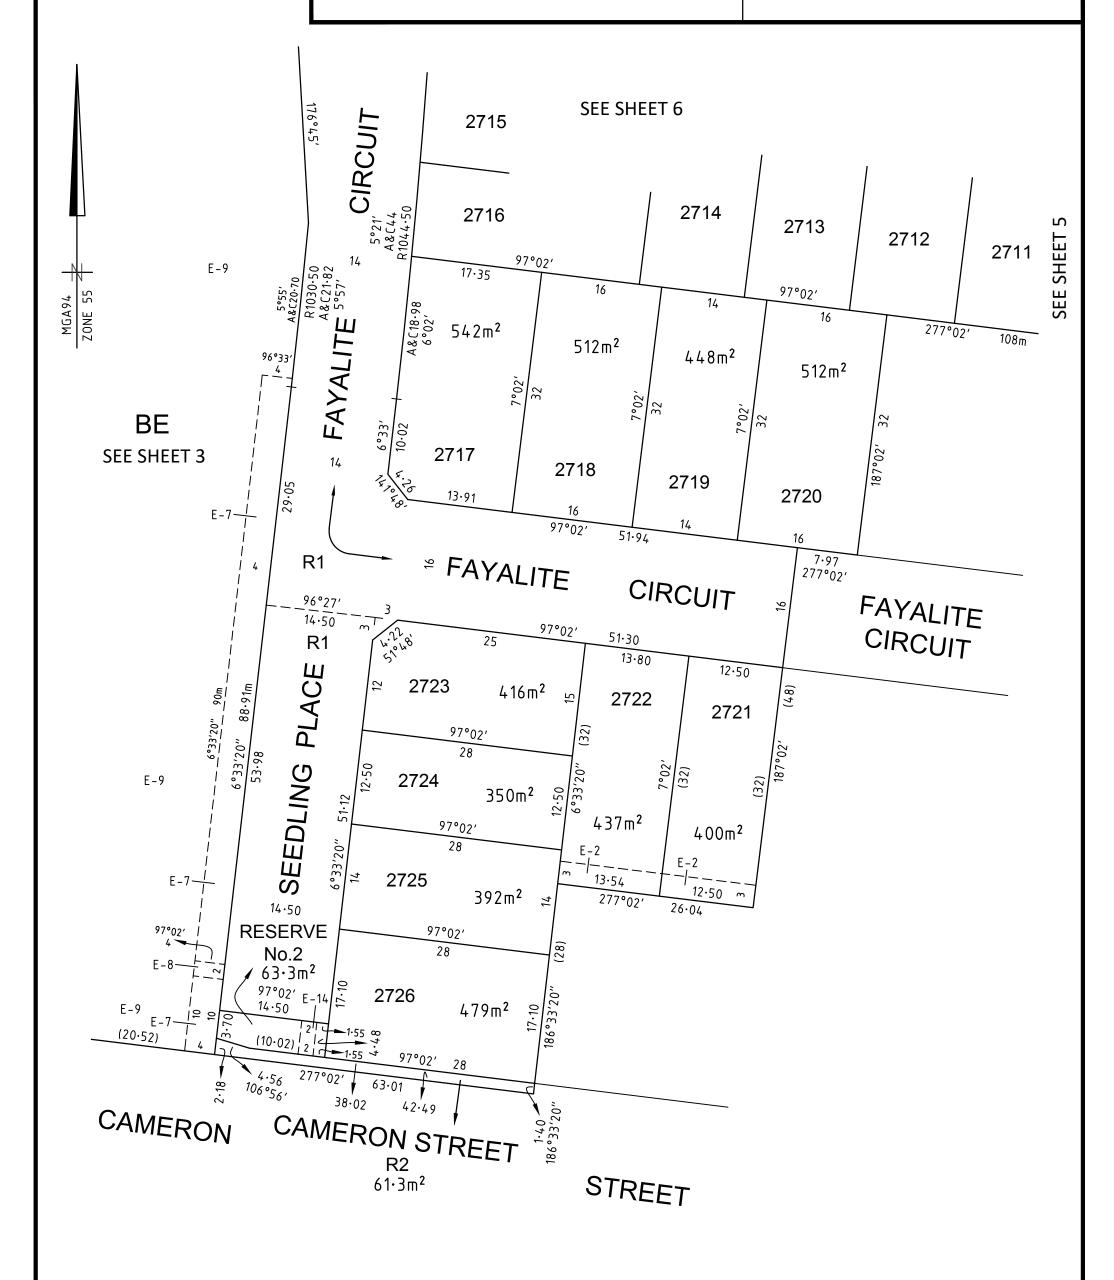

710 14 2709 2708 2707 2706 350m² 350m<sup>2</sup> $392m^2$  $448m^2$ 12.50 392m<sup>2</sup>12.50 277°02′ 108m 14

**SEE SHEET 8** 

1700S-27 VER H.DWG CS/AA

SMEC

Member of the Surbana Jurong Group
REF 1700s-27

| SCALE        | 5   | 0    | 5       | 10            |
|--------------|-----|------|---------|---------------|
| <b>1:500</b> | سيا | لىسل | LENGTHS | ARE IN METRES |
|              |     |      |         |               |

PLAN NUMBER

#### PS909266T





| SCALE<br>1.FOO | 5<br>أسببا | 0  | 5<br>I    | 10        | 15<br>I | 20 |
|----------------|------------|----|-----------|-----------|---------|----|
| 1:500          |            | LE | ENGTHS AF | E IN METR | ES      |    |
|                |            |    |           |           |         |    |

PLAN NUMBER

PS909266T



| 1700S-27 VER H.DWG CS/AA           |  |
|------------------------------------|--|
|                                    |  |
| SIVIEC                             |  |
| Member of the Surbana Jurong Group |  |
|                                    |  |
| REF 1700s-27                       |  |

| SCALE<br>1.EOO | 5<br>1                | 0 | 5<br>I | 10 | 15<br>I | 2 |
|----------------|-----------------------|---|--------|----|---------|---|
| 1.500          | LENGTHS ARE IN METRES |   |        |    |         |   |
|                |                       |   |        |    |         |   |

PLAN NUMBER

PS909266T

#### **CREATION OF RESTRICTION A**

The following Restriction is to be created upon registration of Plan of Subdivision PS909266T by way of a restrictive covenant and as a restri