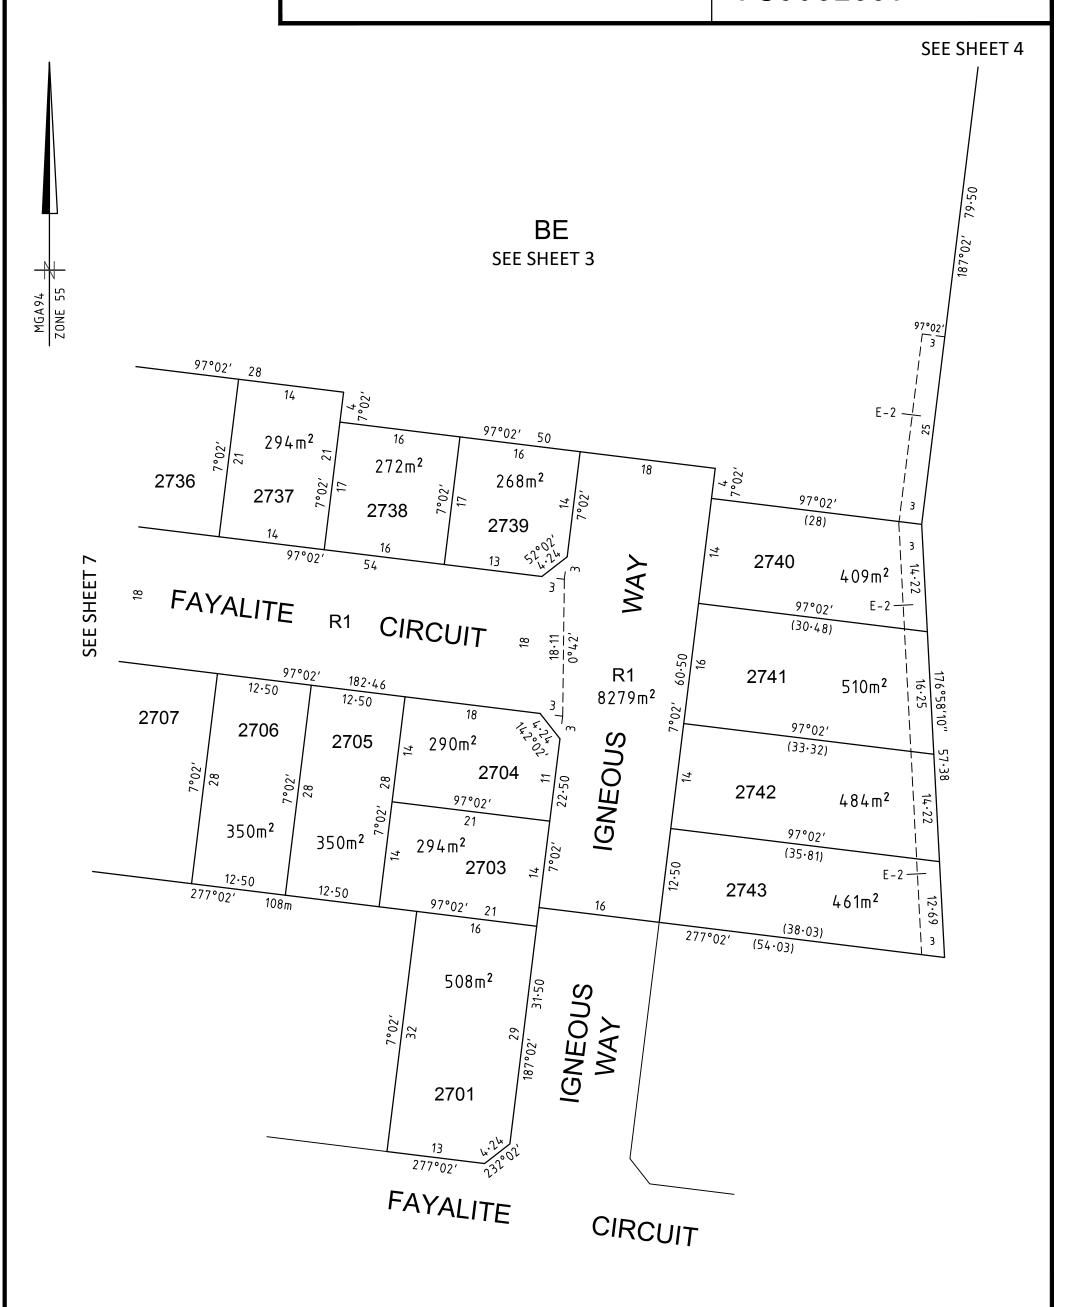

LOTS 1 TO 2700 (BOTH INCLUSIVE) AND 2702 HAVE BEEN OMITTED FROM THIS

LOTS ON THIS PLAN MAY BE AFFECTED BY ONE OR MORE RESTRICTIONS. SEE SHEET 10 FOR FURTHER DETAILS.

REMOVAL OF THAT PART OF SEWERAGE EASEMENT E-2 ON PS905205M AS

Land to be burdened: Lots 2701, 2703 to 2743 (both inclusive).

Land to be benefited: Lots 2701, 2703 to 2743 (both inclusive).

#### **Description of Restriction**

The registered proprietor or proprietors for the time being of any Lot on this plan to which the following restriction applies shall not:

- 1) Construct a double storey dwelling located on a corner lot being Lots 2701, 2704, 2715, 2717, 2723, 2726, 2728, 2735, 2736 and 2739 without the side wall on the first level (upper storey) facing the secondary (side) street frontage and being constructed:
  - a) with less than 30% glazing for the area of the wall and the remainder of that wall being constructed in contrasting material finishes, or b) setback less than 900 millimetres from the ground level (lower storey) wall.
- 2) Construct a garage on the burdened lot setback less than 5 metres from the front (road) boundary on lots with an area of 300m<sup>2</sup> or greater.
- 3) For Lots 2703, 2704, 2736, 2737, 2738 and 2739 construct or allow to be constructed on the burdened lot any building or structure that has not been constructed in accordance with the "Small Lot Housing Code" which are Type A lots.