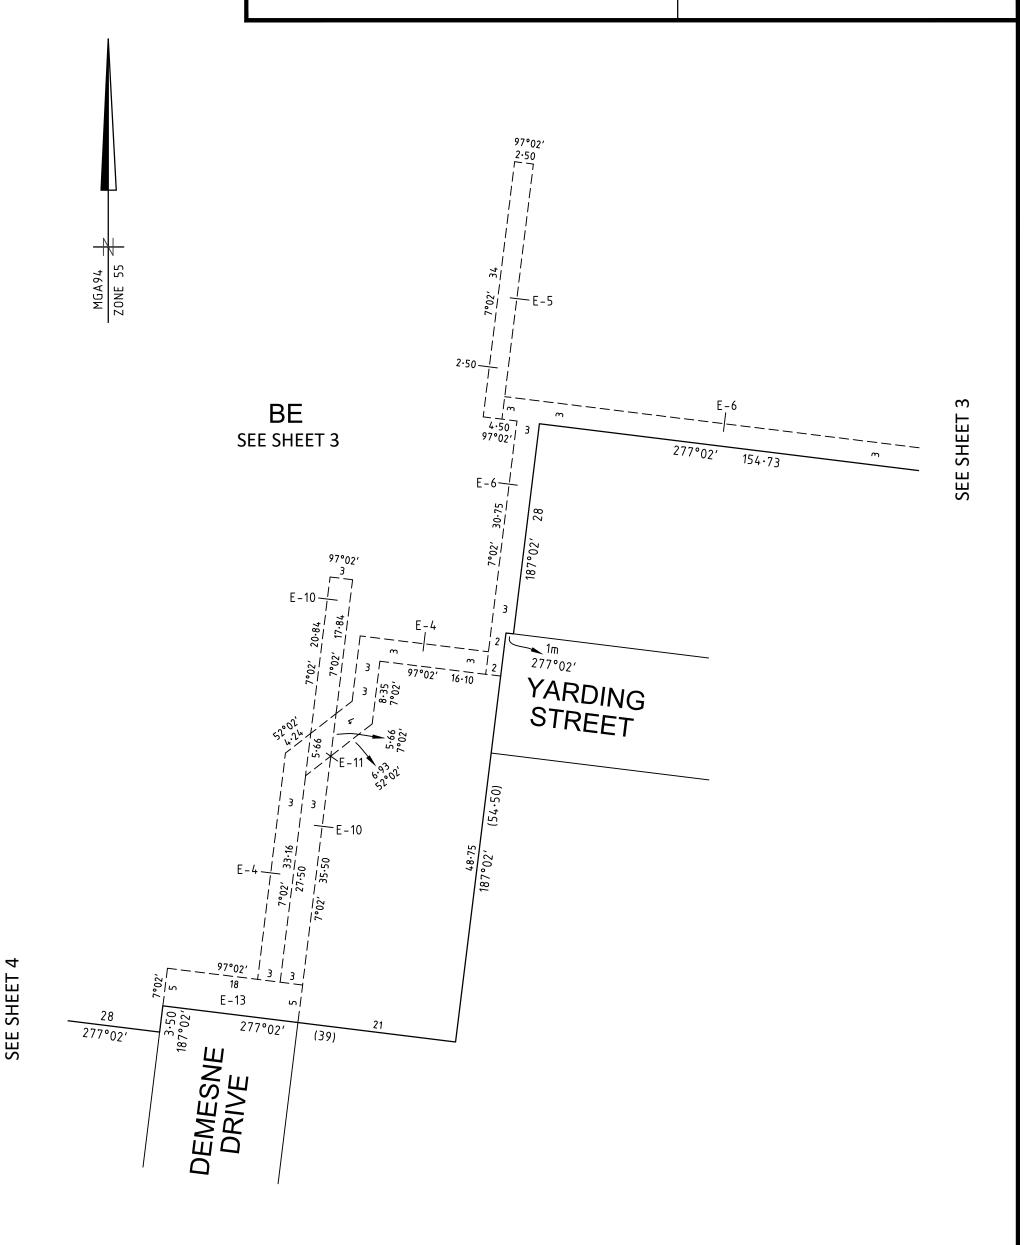

42 LOTS **EASEMENT INFORMATION** 

LEGEND A-Appurtenant Easement E-Encumbering Easement R-Encumbering Easement (Road)

| Easement<br>Reference | Purpose              | Width<br>(Metres)    | Origin                  | Land Benefited/In Favour Of                       |
|-----------------------|----------------------|----------------------|-------------------------|---------------------------------------------------|
| E-1                   | GAS PIPELINE         | SEE PLAN             | INST. G570557           | GAS AND FUEL CORPORATION OF VICTORIA              |
| E-2                   | DRAINAGE<br>SEWERAGE | SEE PLAN<br>SEE PLAN | PS847509L<br>PS847509L  | CITY OF WHITTLESEA YARRA VALLEY WATER CORPORATION |
| E-3                   | DRAINAGE<br>SEWERAGE | SEE PLAN<br>SEE PLAN | PS847525N<br>PS847525N  | CITY OF WHITTLESEA YARRA VALLEY WATER CORPORATION |
| E-4                   | DRAINAGE             | SEE PLAN             | PS900888F               | CITY OF WHITTLESEA                                |
| E-5                   | SEWERAGE             | SEE PLAN             | PS900888F               | YARRA VALLEY WATER CORPORATION                    |
| E-6                   | DRAINAGE<br>SEWERAGE | SEE PLAN<br>SEE PLAN | PS900888F<br>PS900888F  | CITY OF WHITTLESEA YARRA VALLEY WATER CORPORATION |
|                       |                      | SEE S                | HEET 2 FOR CONTINUATION |                                                   |
|                       | 1700S 27 VED H DWG   | CS/AA                |                         |                                                   |

PLAN NUMBER PS909266T

| Easement<br>Reference | Purpose                                                             | Width<br>(Metres)                | Origin                              | Land Benefited/In Favour Of                                                      |
|-----------------------|---------------------------------------------------------------------|----------------------------------|-------------------------------------|----------------------------------------------------------------------------------|
| E-7                   | SEWERAGE                                                            | SEE PLAN                         | THIS PLAN                           | YARRA VALLEY WATER CORPORATION                                                   |
| E-8                   | DRAINAGE<br>SEWERAGE                                                | SEE PLAN<br>SEE PLAN             | THIS PLAN<br>THIS PLAN              | CITY OF WHITTLESEA<br>YARRA VALLEY WATER CORPORATION                             |
| E-9                   | DRAINAGE                                                            | SEE PLAN                         | THIS PLAN                           | CITY OF WHITTLESEA                                                               |
| E-10                  | SEWERAGE                                                            | SEE PLAN                         | PS847525N                           | YARRA VALLEY WATER CORPORATION                                                   |
| E-11                  | DRAINAGE<br>SEWERAGE                                                | SEE PLAN<br>SEE PLAN             | PS900888F<br>PS847525N              | CITY OF WHITTLESEA<br>YARRA VALLEY WATER CORPORATION                             |
| E-12                  | DRAINAGE                                                            | SEE PLAN                         | PS847525N                           | CITY OF WHITTLESEA                                                               |
|                       | WATER SUPPLY (THROUGH UNDERGROUND PIPES)                            | SEE PLAN                         | PS847525N                           | YARRA VALLEY WATER CORPORATION                                                   |
| E-13                  | DRAINAGE<br>SEWERAGE<br>WATER SUPPLY<br>(THROUGH UNDERGROUND PIPES) | SEE PLAN<br>SEE PLAN<br>SEE PLAN | PS847525N<br>PS847525N<br>PS847525N | CITY OF WHITTLESEA YARRA VALLEY WATER CORPORATION YARRA VALLEY WATER CORPORATION |
| E-14                  | WATER SUPPLY (THROUGH UNDERGROUND PIPES)                            | SEE PLAN                         | THIS PLAN                           | YARRA VALLEY WATER CORPORATION                                                   |
|                       |                                                                     |                                  |                                     |                                                                                  |