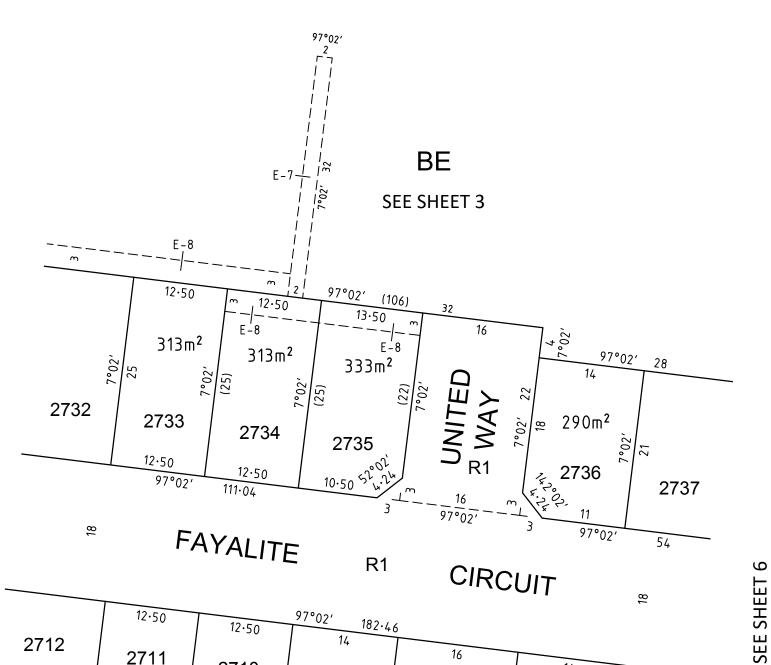

### PS909266T

| SCALE<br><b>1:500</b> | 5 0   | 5 10<br>I I<br>GTHS ARE IN METRE | 15<br>.s | 20<br> | ORIGINAL SHEET<br>SIZE: A3 | SHEET 6 |
|-----------------------|-------|----------------------------------|----------|--------|----------------------------|---------|
| ANTONY                | WYATT | VERSIC                           | N H      |        |                            |         |