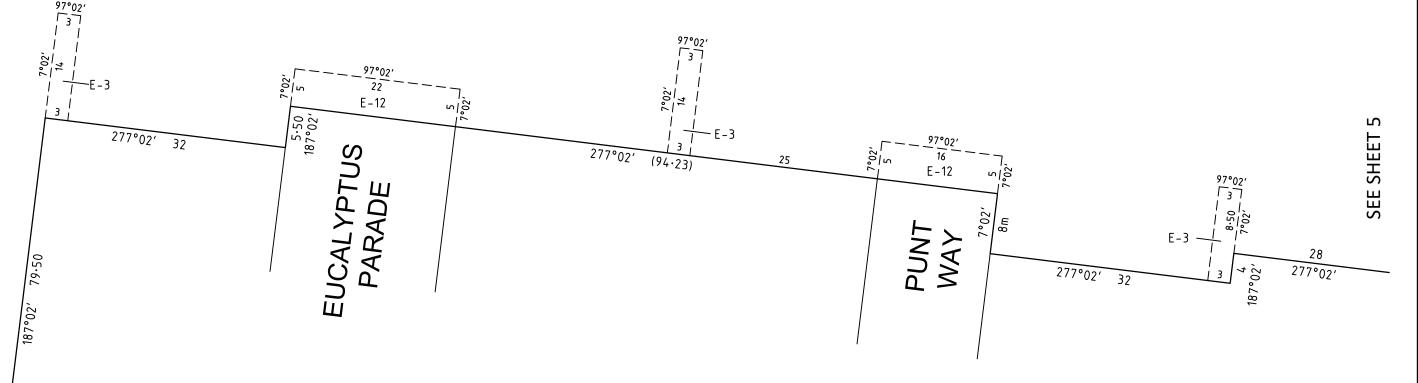

42 LOTS **EASEMENT INFORMATION** 

LEGEND A-Appurtenant Easement E-Encumbering Easement R-Encumbering Easement (Road)

| Easement<br>Reference | Purpose              | Width<br>(Metres)    | Origin                  | Land Benefited/In Favour Of                       |
|-----------------------|----------------------|----------------------|-------------------------|---------------------------------------------------|
| E-1                   | GAS PIPELINE         | SEE PLAN             | INST. G570557           | GAS AND FUEL CORPORATION OF VICTORIA              |
| E-2                   | DRAINAGE<br>SEWERAGE | SEE PLAN<br>SEE PLAN | PS847509L<br>PS847509L  | CITY OF WHITTLESEA YARRA VALLEY WATER CORPORATION |
| E-3                   | DRAINAGE<br>SEWERAGE | SEE PLAN<br>SEE PLAN | PS847525N<br>PS847525N  | CITY OF WHITTLESEA YARRA VALLEY WATER CORPORATION |
| E-4                   | DRAINAGE             | SEE PLAN             | PS900888F               | CITY OF WHITTLESEA                                |
| E-5                   | SEWERAGE             | SEE PLAN             | PS900888F               | YARRA VALLEY WATER CORPORATION                    |
| E-6                   | DRAINAGE<br>SEWERAGE | SEE PLAN<br>SEE PLAN | PS900888F<br>PS900888F  | CITY OF WHITTLESEA YARRA VALLEY WATER CORPORATION |
|                       |                      | SEE S                | HEET 2 FOR CONTINUATION |                                                   |
|                       | 1700S 27 VED H DWG   | CS/AA                |                         |                                                   |

PLAN NUMBER PS909266T

| Easement<br>Reference | Purpose                                                             | Width<br>(Metres)                | Origin                              | Land Benefited/In Favour Of                                                      |
|-----------------------|---------------------------------------------------------------------|----------------------------------|-------------------------------------|----------------------------------------------------------------------------------|
| E-7                   | SEWERAGE                                                            | SEE PLAN                         | THIS PLAN                           | YARRA VALLEY WATER CORPORATION                                                   |
| E-8                   | DRAINAGE<br>SEWERAGE                                                | SEE PLAN<br>SEE PLAN             | THIS PLAN<br>THIS PLAN              | CITY OF WHITTLESEA<br>YARRA VALLEY WATER CORPORATION                             |
| E-9                   | DRAINAGE                                                            | SEE PLAN                         | THIS PLAN                           | CITY OF WHITTLESEA                                                               |
| E-10                  | SEWERAGE                                                            | SEE PLAN                         | PS847525N                           | YARRA VALLEY WATER CORPORATION                                                   |
| E-11                  | DRAINAGE<br>SEWERAGE                                                | SEE PLAN<br>SEE PLAN             | PS900888F<br>PS847525N              | CITY OF WHITTLESEA<br>YARRA VALLEY WATER CORPORATION                             |
| E-12                  | DRAINAGE                                                            | SEE PLAN                         | PS847525N                           | CITY OF WHITTLESEA                                                               |
|                       | WATER SUPPLY (THROUGH UNDERGROUND PIPES)                            | SEE PLAN                         | PS847525N                           | YARRA VALLEY WATER CORPORATION                                                   |
| E-13                  | DRAINAGE<br>SEWERAGE<br>WATER SUPPLY<br>(THROUGH UNDERGROUND PIPES) | SEE PLAN<br>SEE PLAN<br>SEE PLAN | PS847525N<br>PS847525N<br>PS847525N | CITY OF WHITTLESEA YARRA VALLEY WATER CORPORATION YARRA VALLEY WATER CORPORATION |
| E-14                  | WATER SUPPLY (THROUGH UNDERGROUND PIPES)                            | SEE PLAN                         | THIS PLAN                           | YARRA VALLEY WATER CORPORATION                                                   |
|                       |                                                                     |                                  |                                     |                                                                                  |