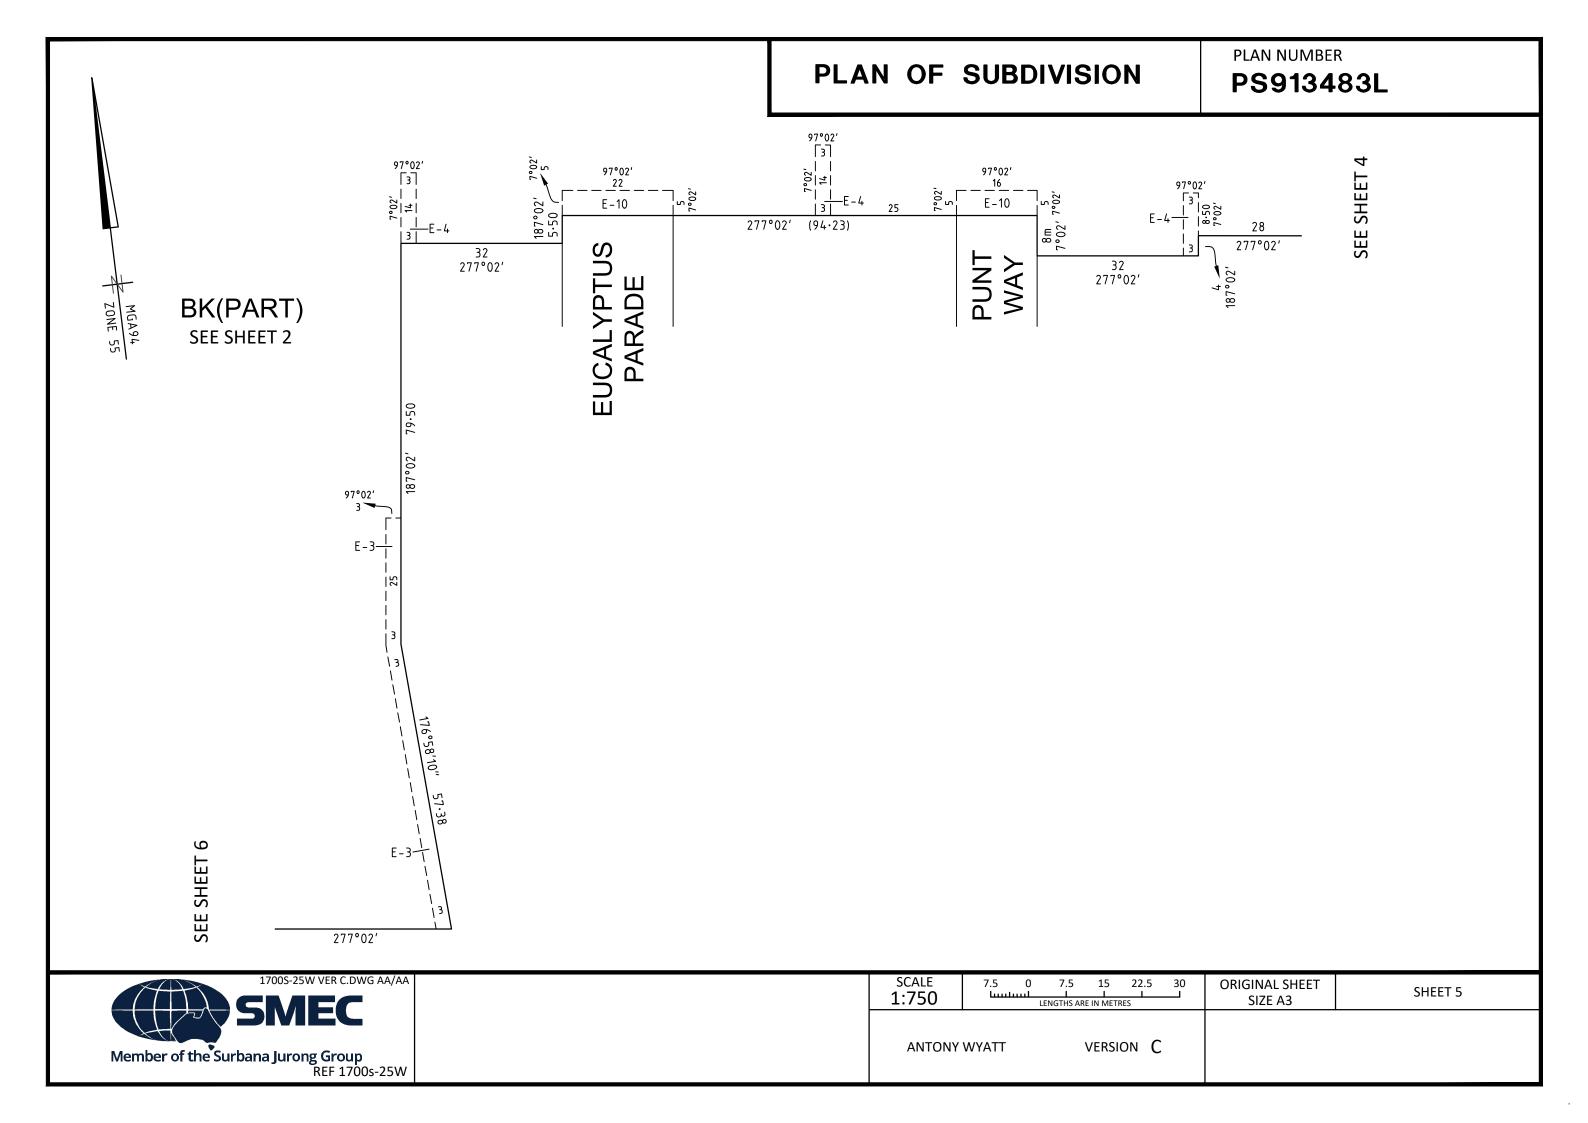

1700s-25W SURVEYOR REF:

**ORIGINAL SHEET** SIZE: A3

SHEET 1 OF 8

ANTONY WYATT

VERSION C

PLAN NUMBER

PS913483L

**SEE SHEET 5** 