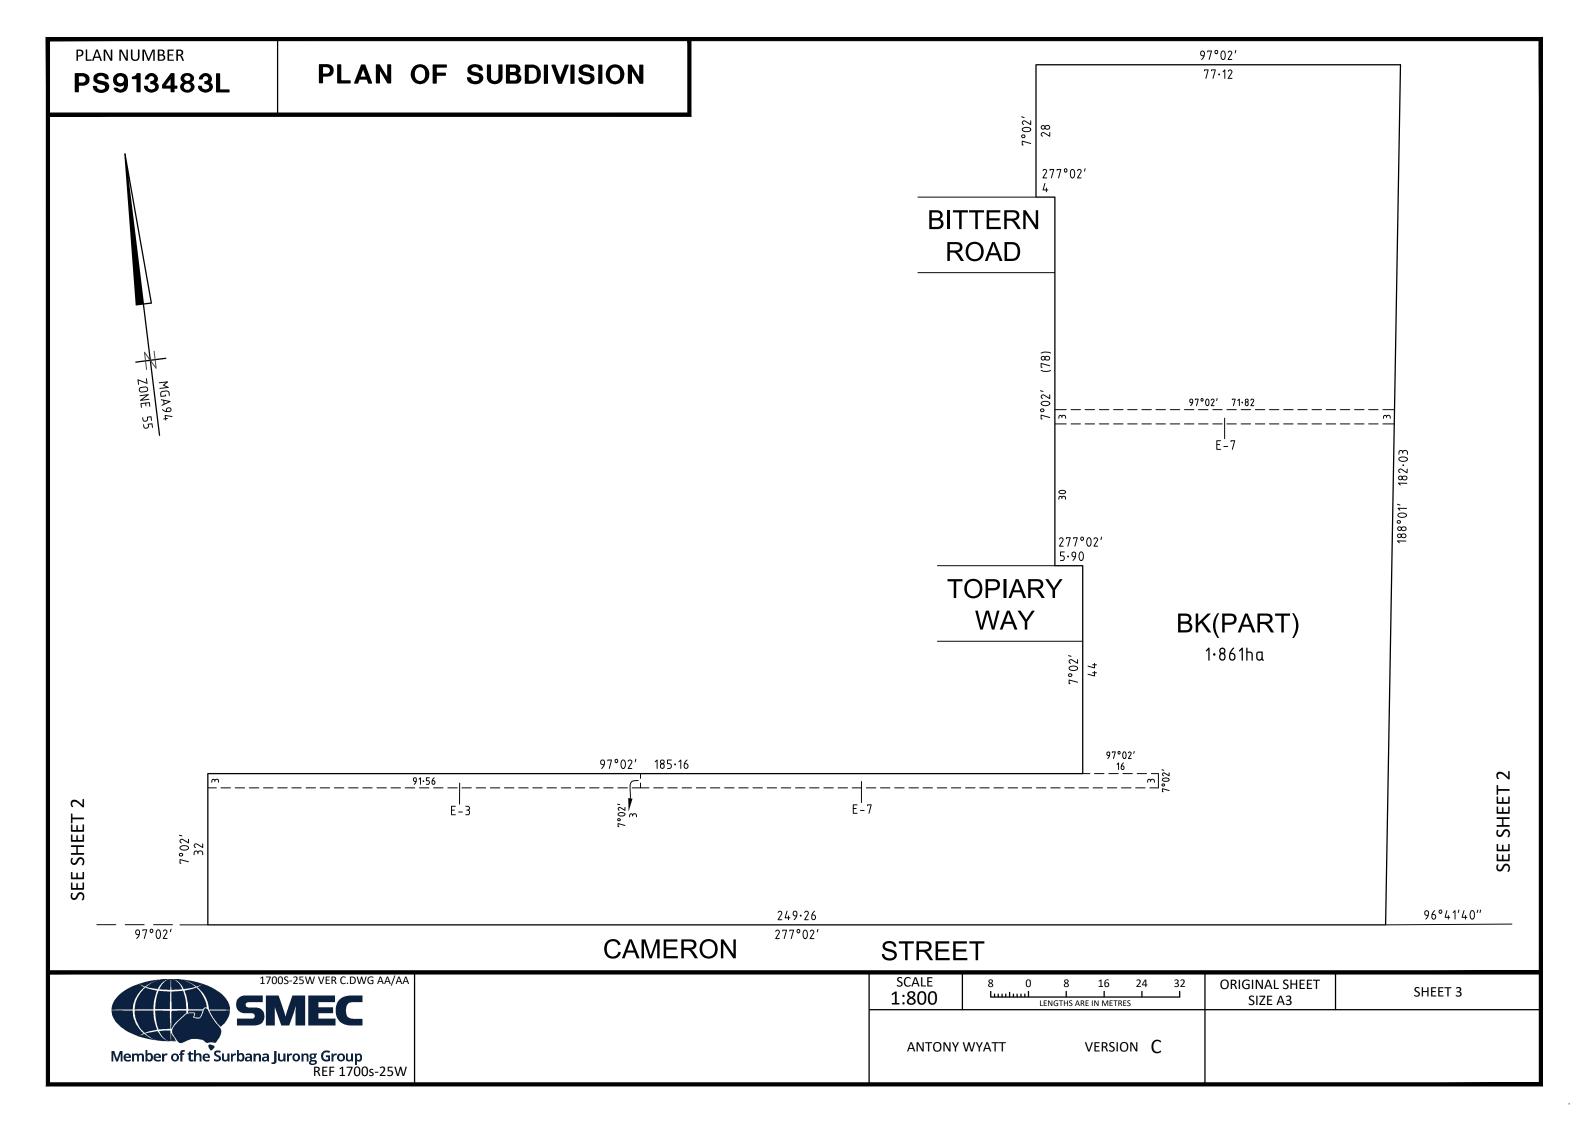

LOT BK IS IN 2 PARTS ON THIS PLAN.

LOTS ON THIS PLAN MAY BE AFFECTED BY ONE OR MORE RESTRICTIONS. SEE SHEET 8 FOR FURTHER DETAILS.

**NOTATIONS** 

**DEPTH LIMITATION: DOES NOT APPLY** 

STAGING: THIS IS NOT A STAGED SUBDIVISION.