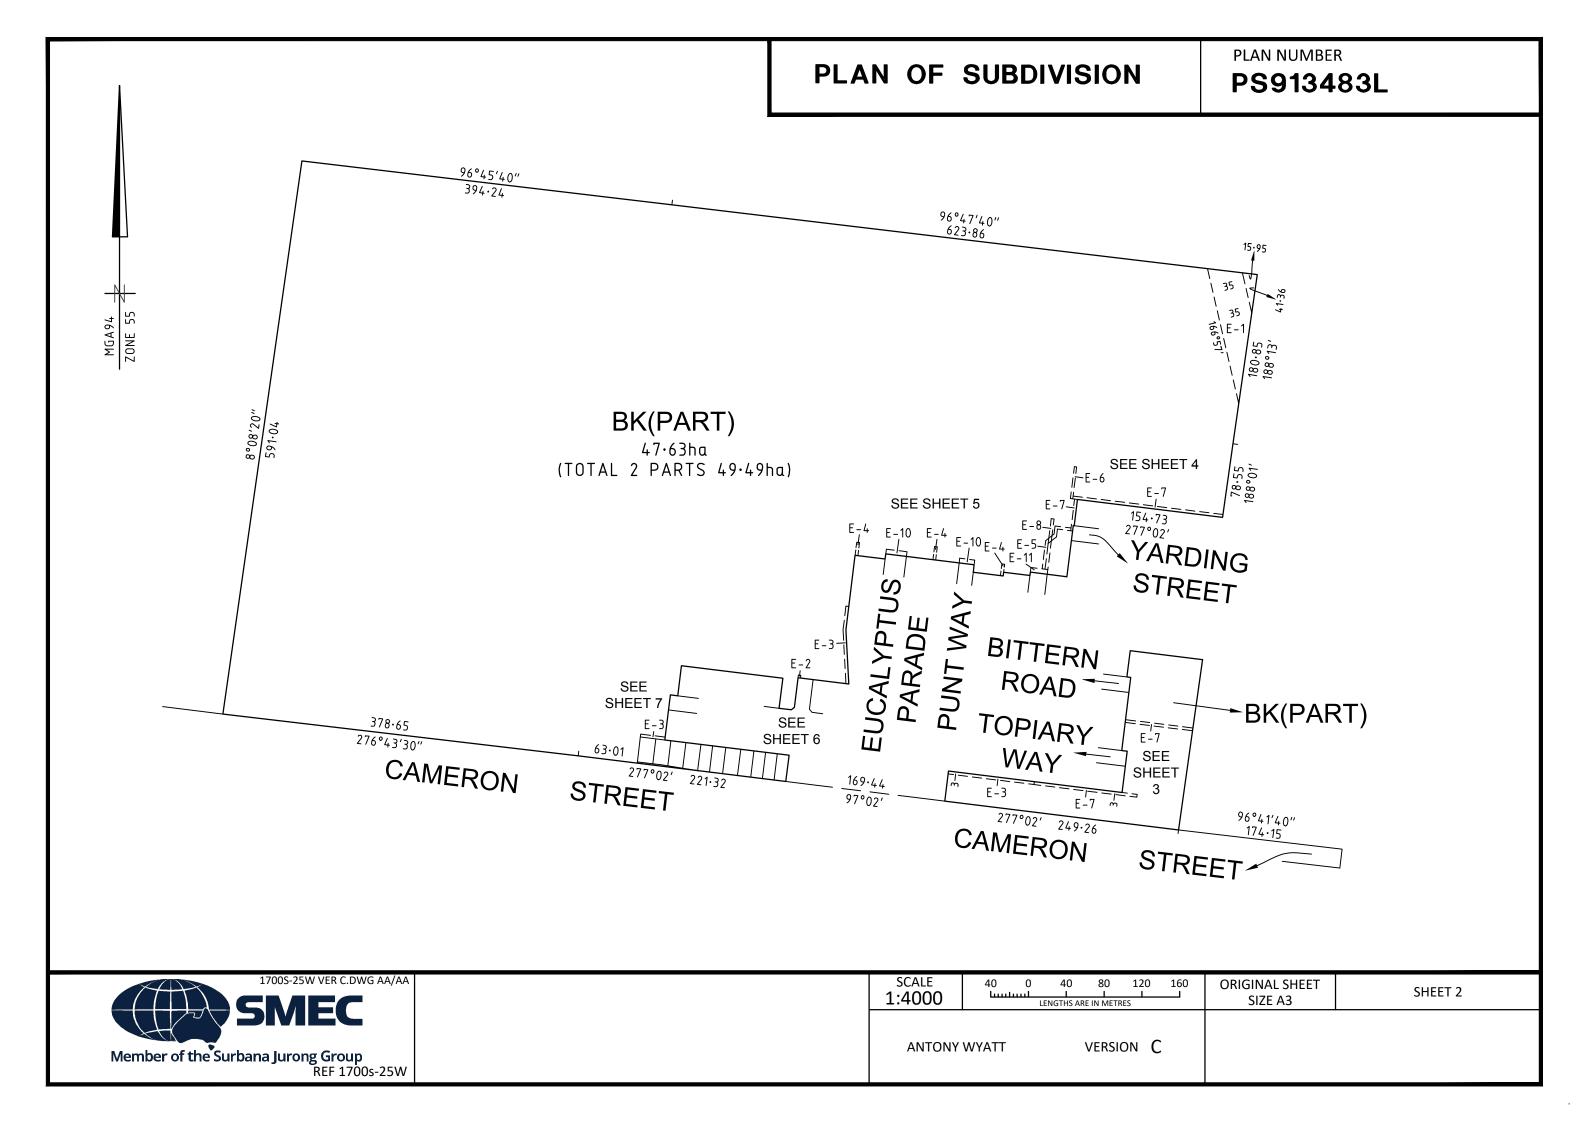

### **LOCATION OF LAND**

PARISH:

KALKALLO

TOWNSHIP: -

SECTION:

**CROWN ALLOTMENT:** 

**CROWN PORTION:** 

27 (PART)

TITLE REFERENCES:

Vol. Fol.

LAST PLAN REFERENCE/S:

PS900888F (LOT AU)

**POSTAL ADDRESS:** (At time of subdivision)

**470B CAMERON STREET** DONNYBROOK 3064

MGA94 Co-ordinates (of approx centre of land in plan)

LOT BK IS IN 2 PARTS ON THIS PLAN.

LOTS ON THIS PLAN MAY BE AFFECTED BY ONE OR MORE RESTRICTIONS. SEE SHEET 8 FOR FURTHER DETAILS.

**NOTATIONS** 

**DEPTH LIMITATION: DOES NOT APPLY** 

STAGING: THIS IS NOT A STAGED SUBDIVISION.

11 LOTS