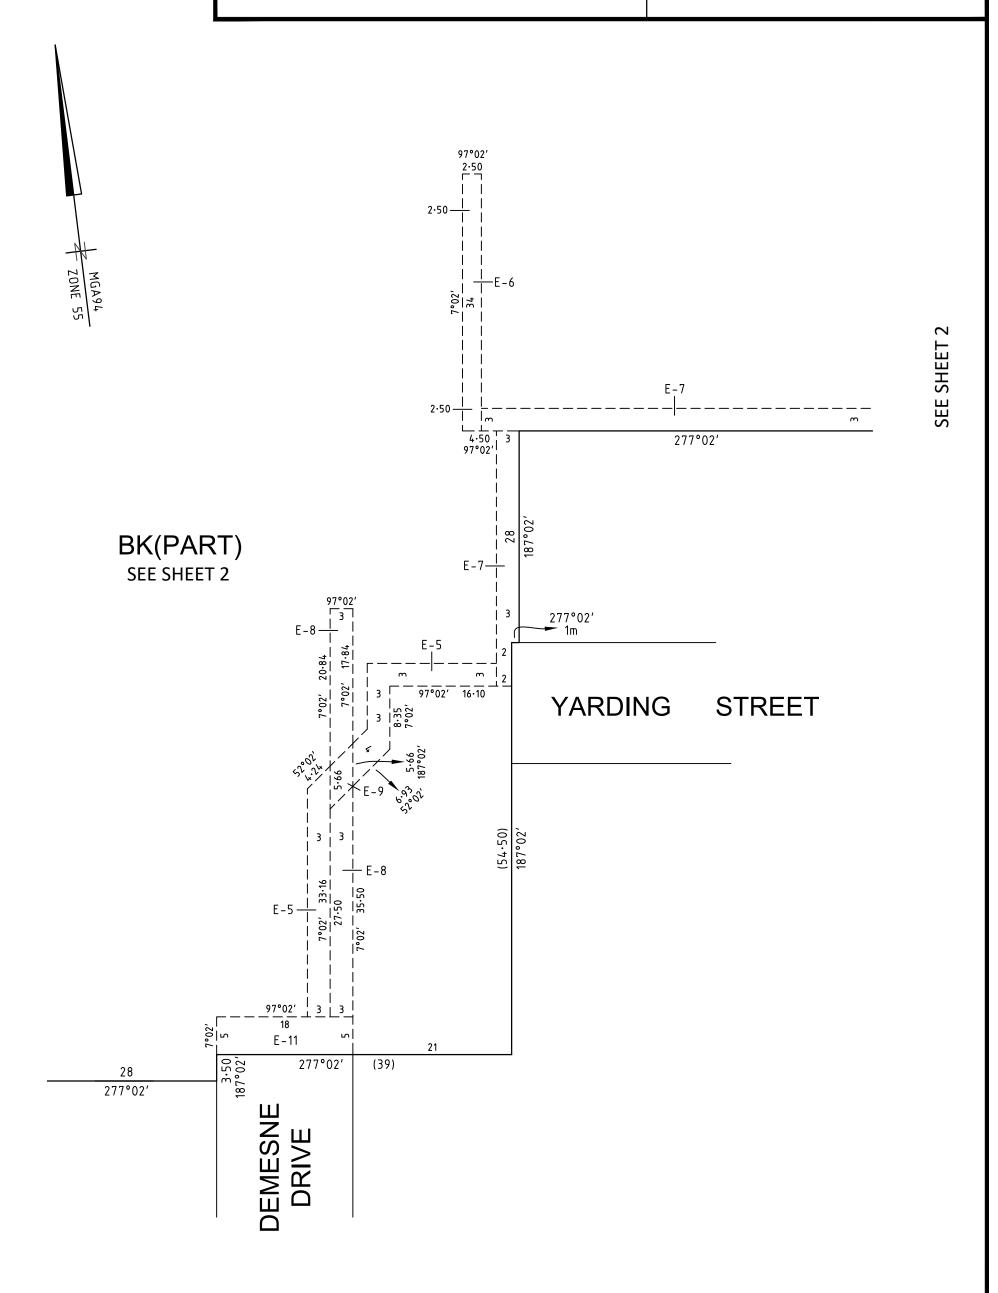

1700s-25W SURVEYOR REF:

**ORIGINAL SHEET** SIZE: A3

SHEET 1 OF 8

ANTONY WYATT

VERSION C

PLAN NUMBER

PS913483L

**SEE SHEET 5** 