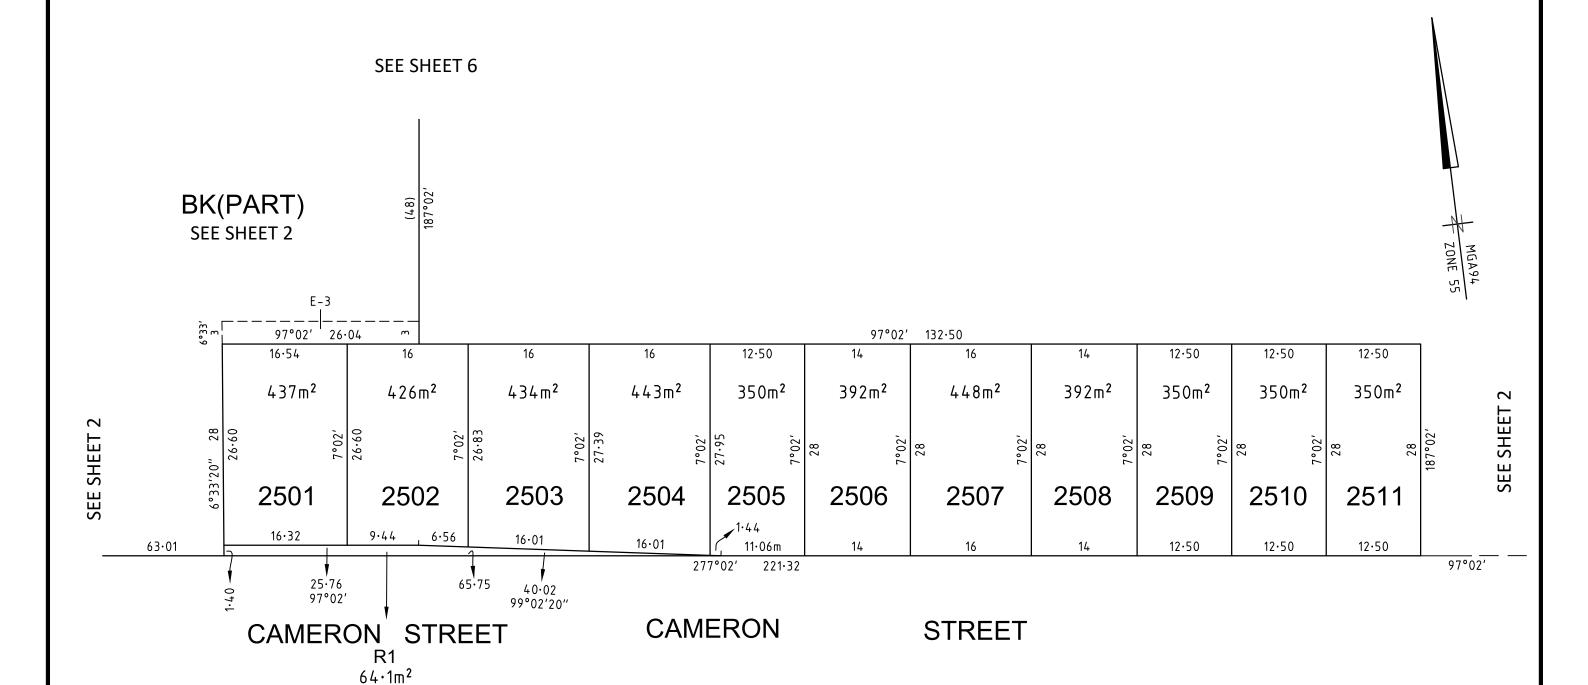

11 LOTS

Land to be burdened: Lots 2501 to 2511 (both inclusive).

Land to be benefited: Lots 2501 to 2511 (both inclusive).