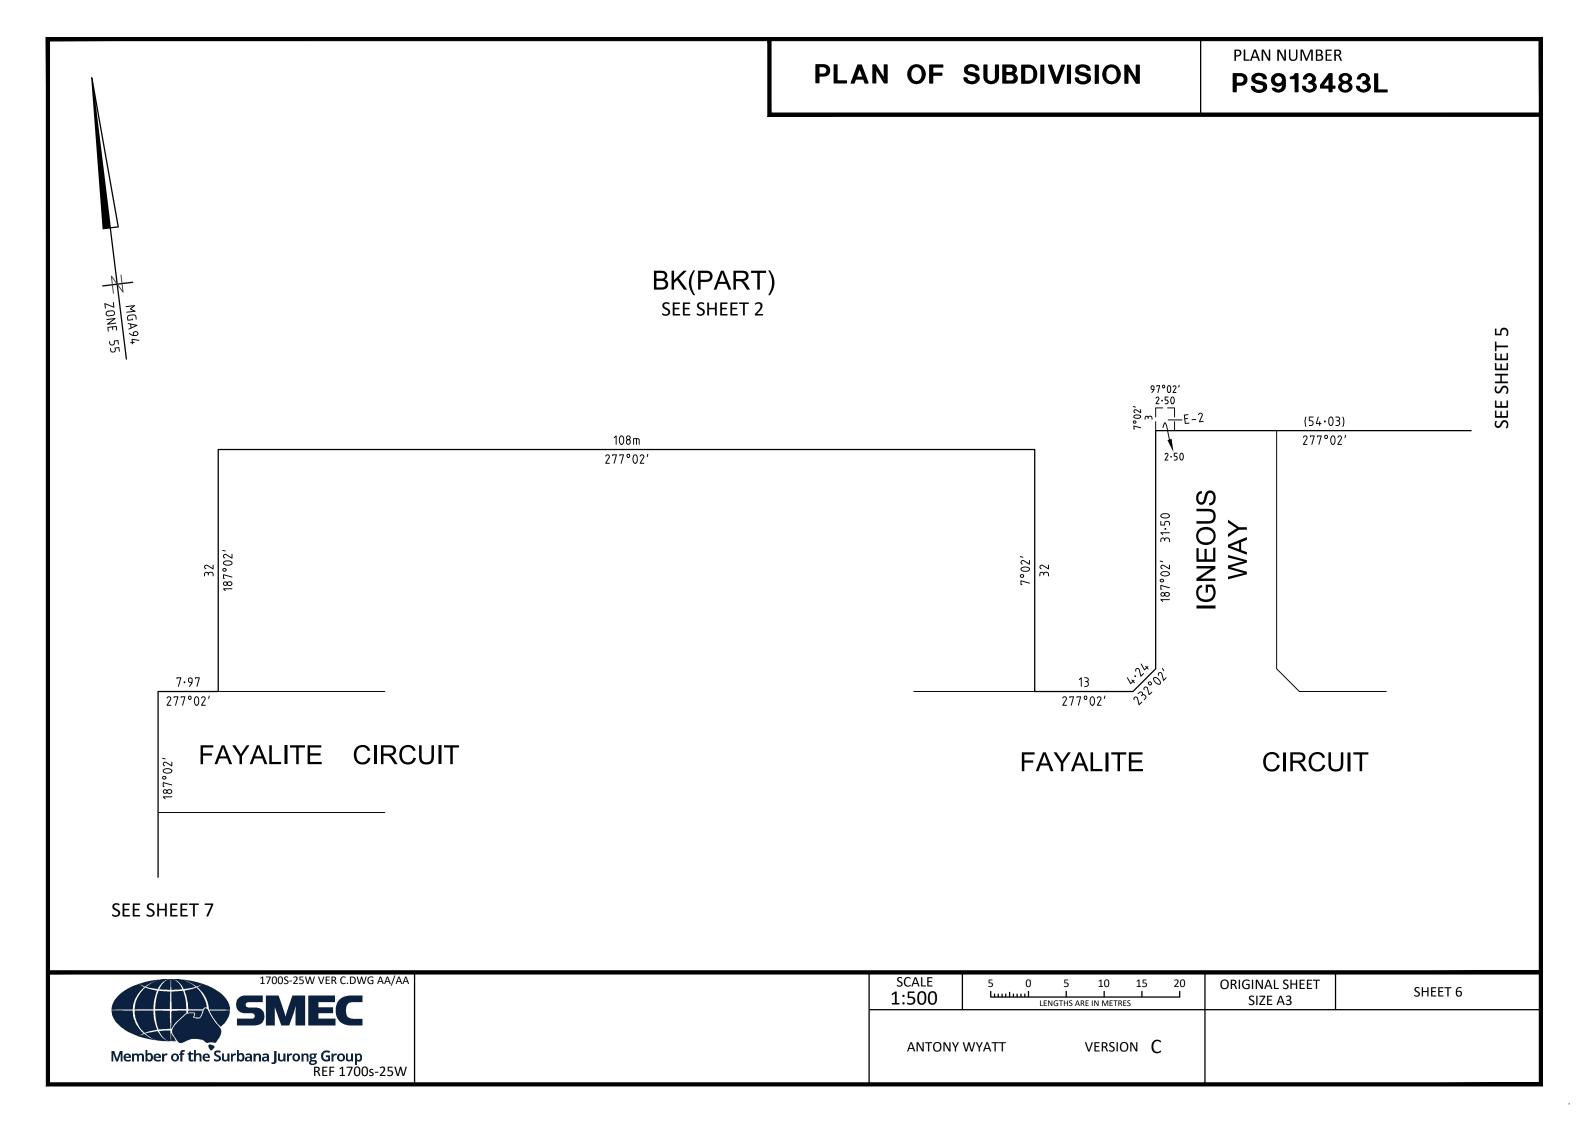

1700s-25W SURVEYOR REF:

**ORIGINAL SHEET** SIZE: A3

SHEET 1 OF 8

ANTONY WYATT

VERSION C

PLAN NUMBER

PS913483L

**SEE SHEET 5** 