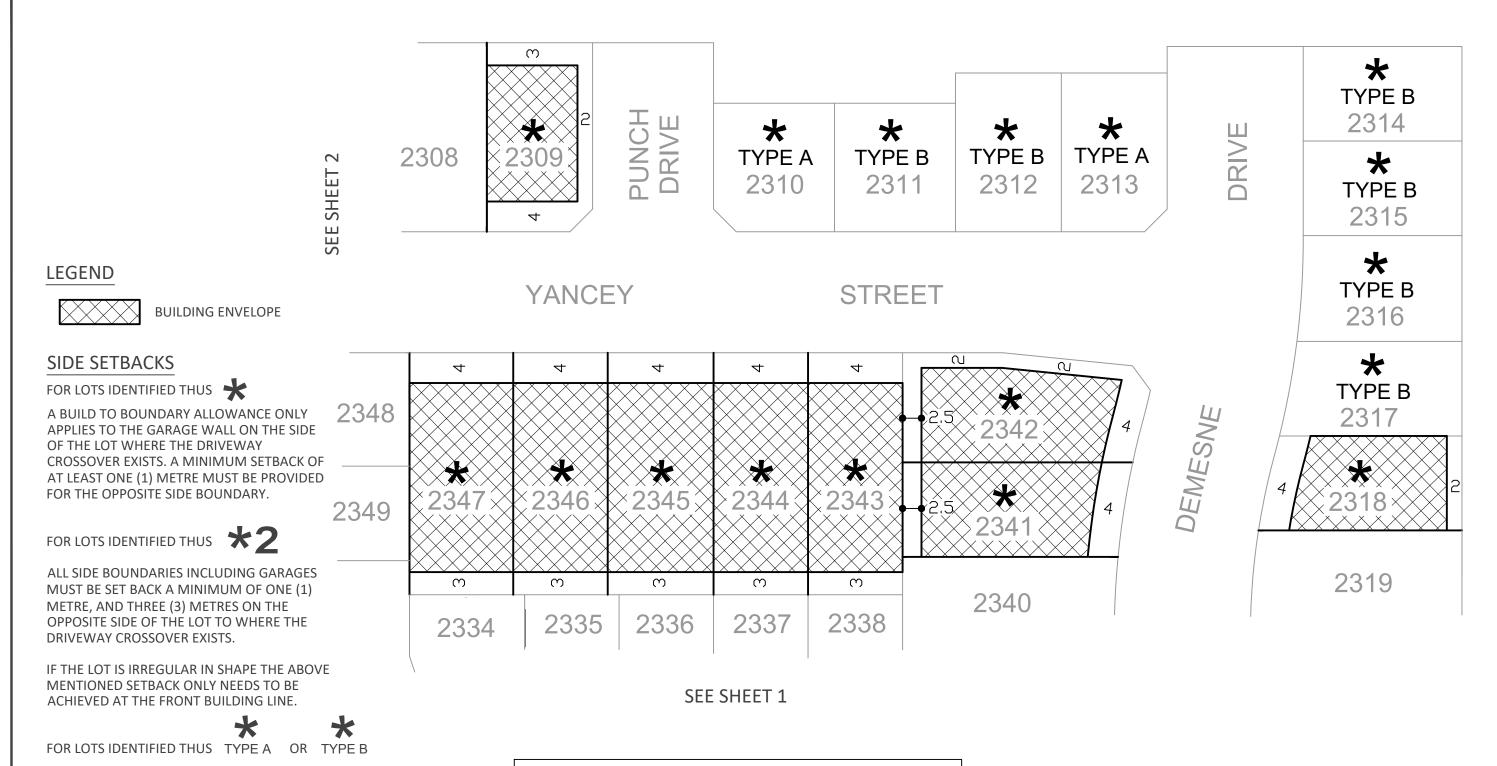

#### **LEGEND**

**BUILDING ENVELOPE** 

#### SIDE SETBACKS

FOR LOTS IDENTIFIED THUS

A BUILD TO BOUNDARY ALLOWANCE ONLY APPLIES TO THE GARAGE WALL ON THE SIDE OF THE LOT WHERE THE DRIVEWAY CROSSOVER EXISTS. A MINIMUM SETBACK OF AT LEAST ONE (1) METRE MUST BE PROVIDED FOR THE OPPOSITE SIDE BOUNDARY.

FOR LOTS IDENTIFIED THUS \*2

ALL SIDE BOUNDARIES INCLUDING GARAGES MUST BE SET BACK A MINIMUM OF ONE (1) METRE, AND THREE (3) METRES ON THE OPPOSITE SIDE OF THE LOT TO WHERE THE DRIVEWAY CROSSOVER EXISTS.

IF THE LOT IS IRREGULAR IN SHAPE THE ABOVE MENTIONED SETBACK ONLY NEEDS TO BE ACHIEVED AT THE FRONT BUILDING LINE.

FOR LOTS IDENTIFIED THUS TYPE A OR TYPE B

ARE FOR LOTS UNDER 300m<sup>2</sup> WHICH DO NOT INCLUDE BUILDING ENVELOPES AS THEY ARE SUBJECT TO THE RELEVANT SMALL LOT HOUSING CODE.

FOR BUILDING ENVELOPE INTERPRETATION SEE DESIGN GUIDELINES. APPROVED UNDER PLANNING PERMIT NUMBER 719067. EXTENT OF BUILDING ENVELOPE SHOWN BY THICK CONTINUOUS LINE.