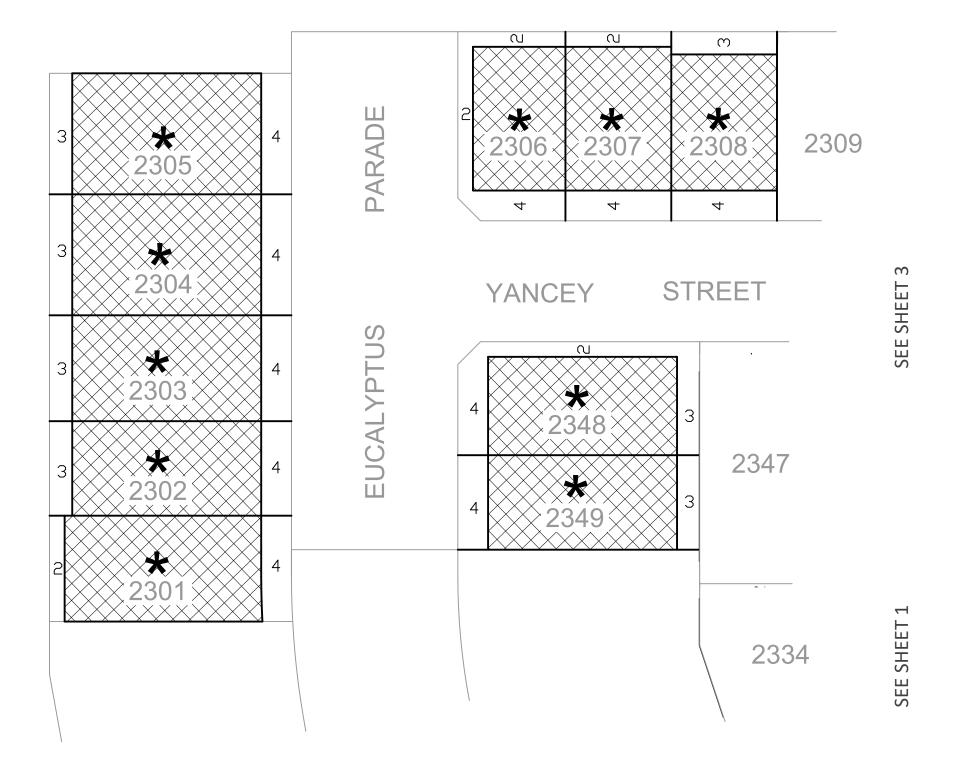

## **BUILDING ENVELOPE PLAN**

ARE FOR LOTS UNDER 300m<sup>2</sup> WHICH DO NOT

INCLUDE BUILDING ENVELOPES AS THEY ARE SUBJECT TO THE RELEVANT SMALL LOT

Olivine Estate - Stage 23 PS847525N (Ver E) Drawing No. 1700s-23-BEP Ver 3 Sheet 3 of 3

HOUSING CODE.

Copyright SMEC© 2021.

Drawn by: S. Barnes
Approved by: R Whiting

9th June 2021 15th Feb 2023