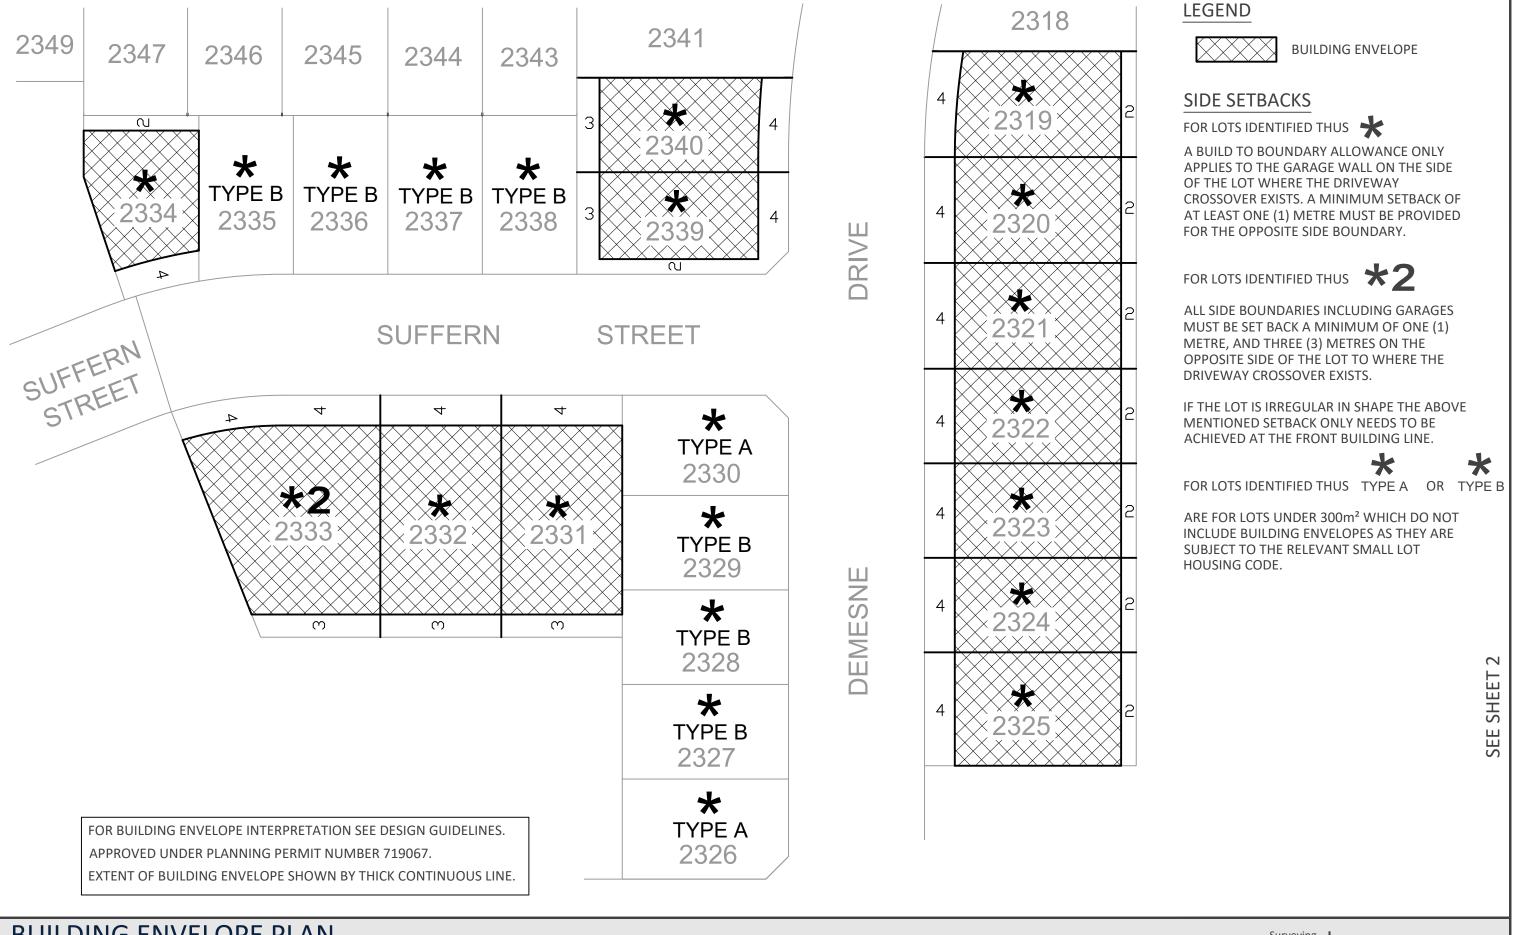

### **BUILDING ENVELOPE PLAN**

Olivine Estate - Stage 23 PS847525N (Ver E)

Drawing No. 1700s-23-BEP Ver 3

Sheet 1 of 3 Copyright SMEC© 2021. Drawn by: S. Barnes

Approved by: R Whiting

9th June 2021 15th Feb 2023

#### **LEGEND**

**BUILDING ENVELOPE** 

#### SIDE SETBACKS

FOR LOTS IDENTIFIED THUS

A BUILD TO BOUNDARY ALLOWANCE ONLY APPLIES TO THE GARAGE WALL ON THE SIDE OF THE LOT WHERE THE DRIVEWAY CROSSOVER EXISTS. A MINIMUM SETBACK OF AT LEAST ONE (1) METRE MUST BE PROVIDED FOR THE OPPOSITE SIDE BOUNDARY.

FOR LOTS IDENTIFIED THUS \*2

ALL SIDE BOUNDARIES INCLUDING GARAGES MUST BE SET BACK A MINIMUM OF ONE (1) METRE, AND THREE (3) METRES ON THE OPPOSITE SIDE OF THE LOT TO WHERE THE DRIVEWAY CROSSOVER EXISTS.

IF THE LOT IS IRREGULAR IN SHAPE THE ABOVE MENTIONED SETBACK ONLY NEEDS TO BE ACHIEVED AT THE FRONT BUILDING LINE.

FOR LOTS IDENTIFIED THUS TYPE A OR TYPE B

ARE FOR LOTS UNDER 300m<sup>2</sup> WHICH DO NOT INCLUDE BUILDING ENVELOPES AS THEY ARE SUBJECT TO THE RELEVANT SMALL LOT HOUSING CODE.

FOR BUILDING ENVELOPE INTERPRETATION SEE DESIGN GUIDELINES. APPROVED UNDER PLANNING PERMIT NUMBER 719067. EXTENT OF BUILDING ENVELOPE SHOWN BY THICK CONTINUOUS LINE.