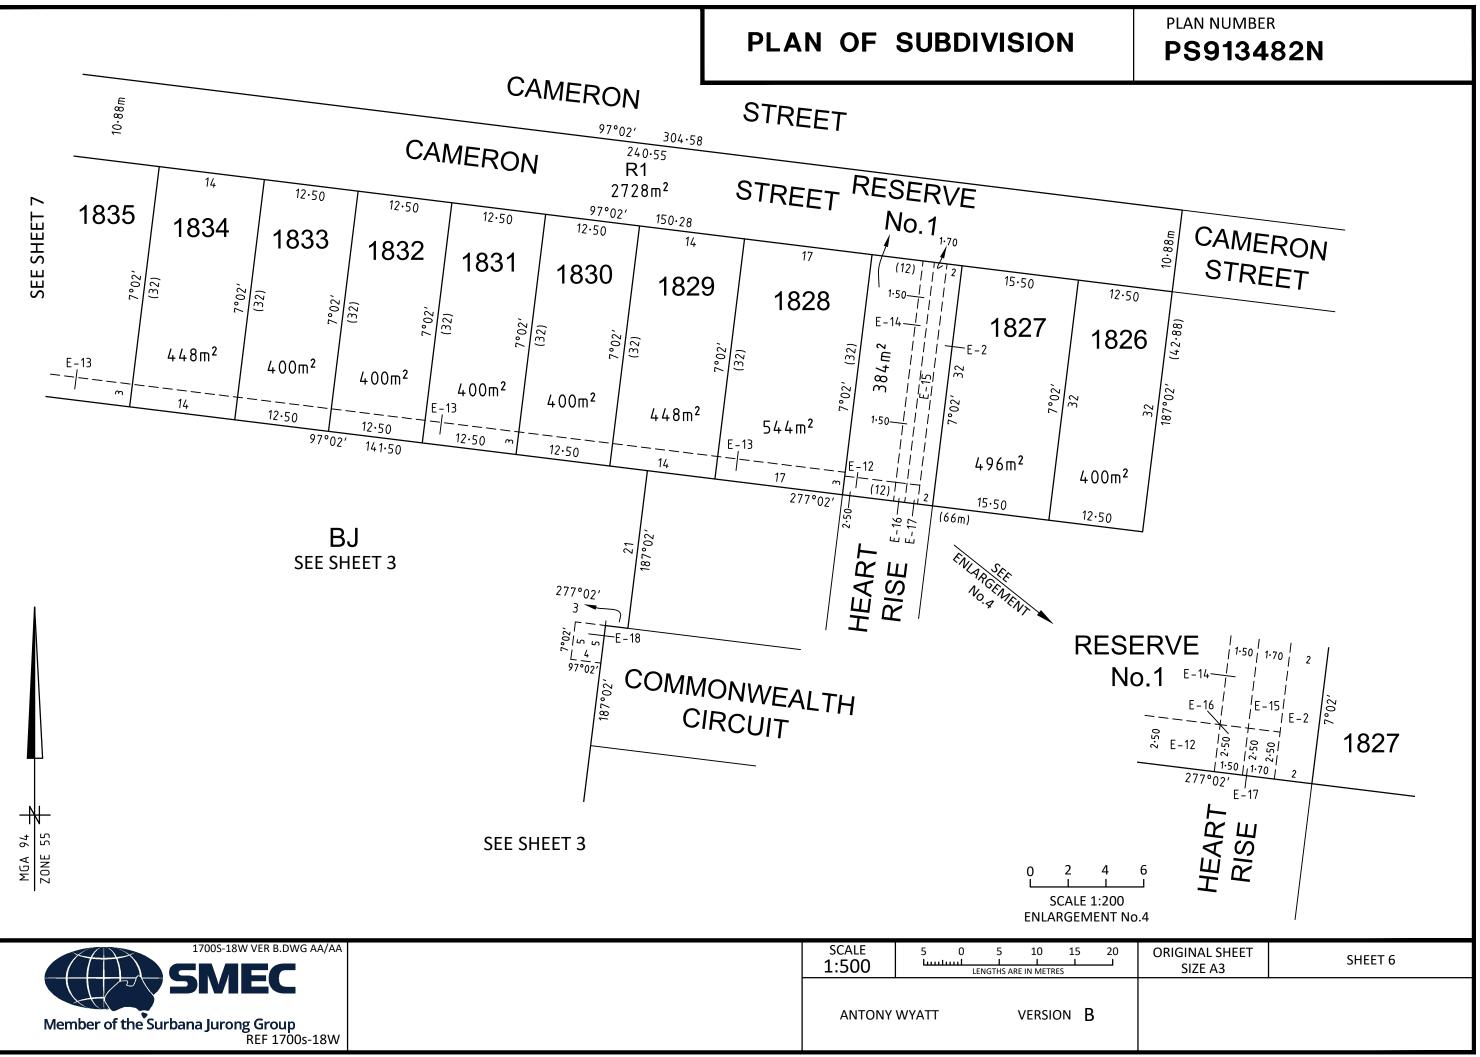

Land to be burdened:Lots 1826 to 1839 (both inclusive).Land to be benefited:Lots 1826 to 1839 (both inclusive).