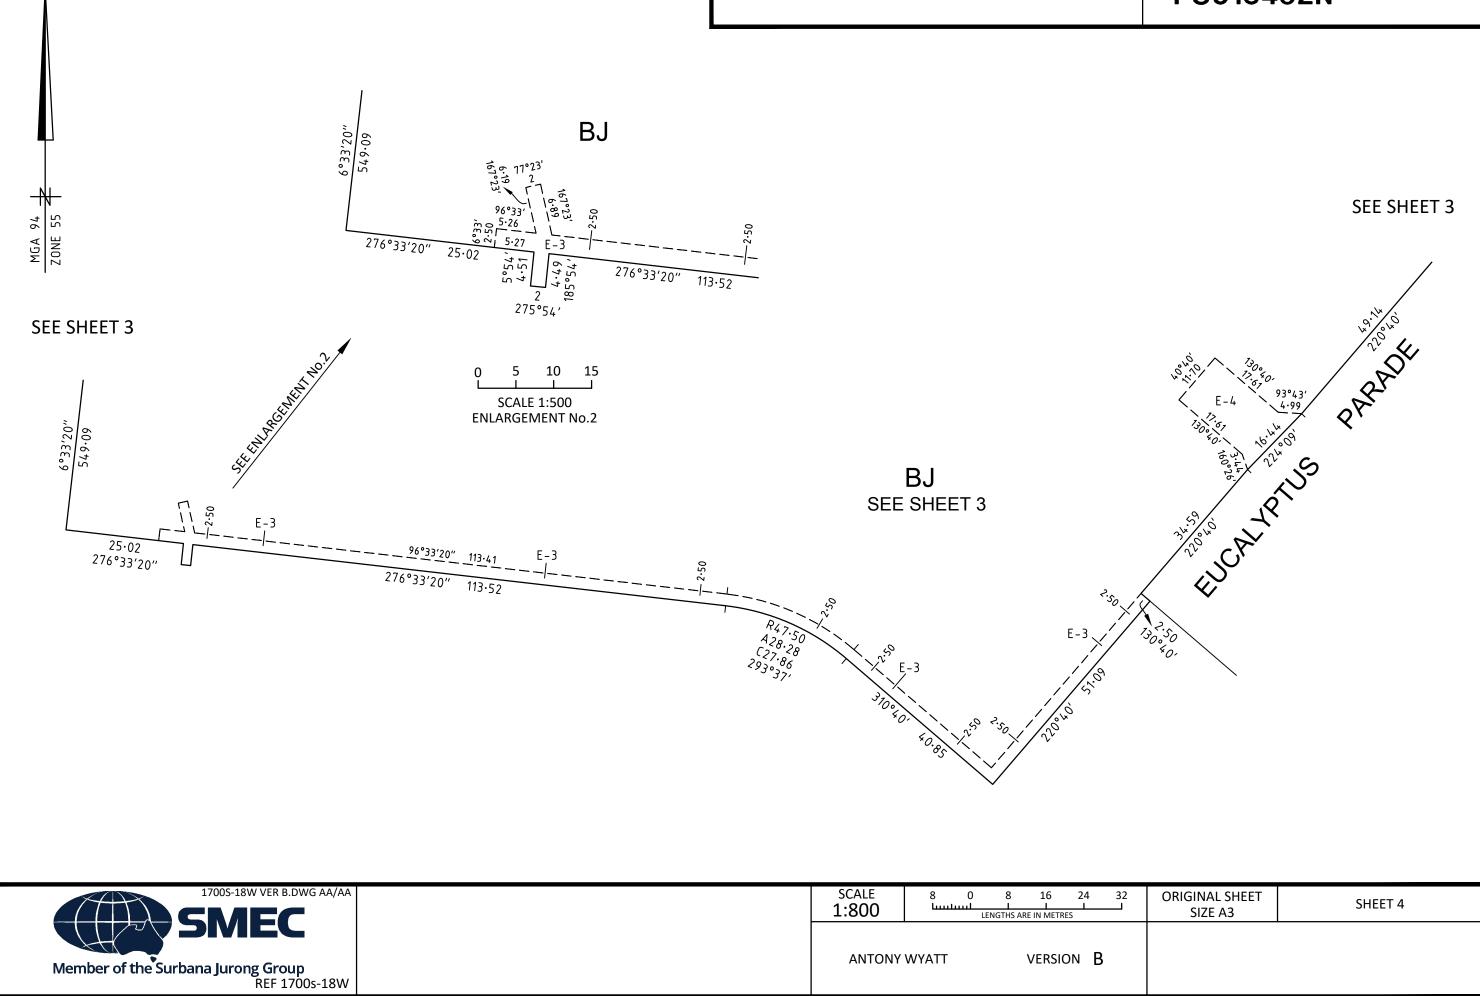

| 1700S-18W VER B.DWG AA/AA                           |              |                  | ORIGINAL SHEET<br>SIZE: A3 | SHEET 2 |
|-----------------------------------------------------|--------------|------------------|----------------------------|---------|
| Member of the Surbana Jurong Group<br>REF 1700s-18W | ANTONY WYATT | version <b>B</b> |                            |         |