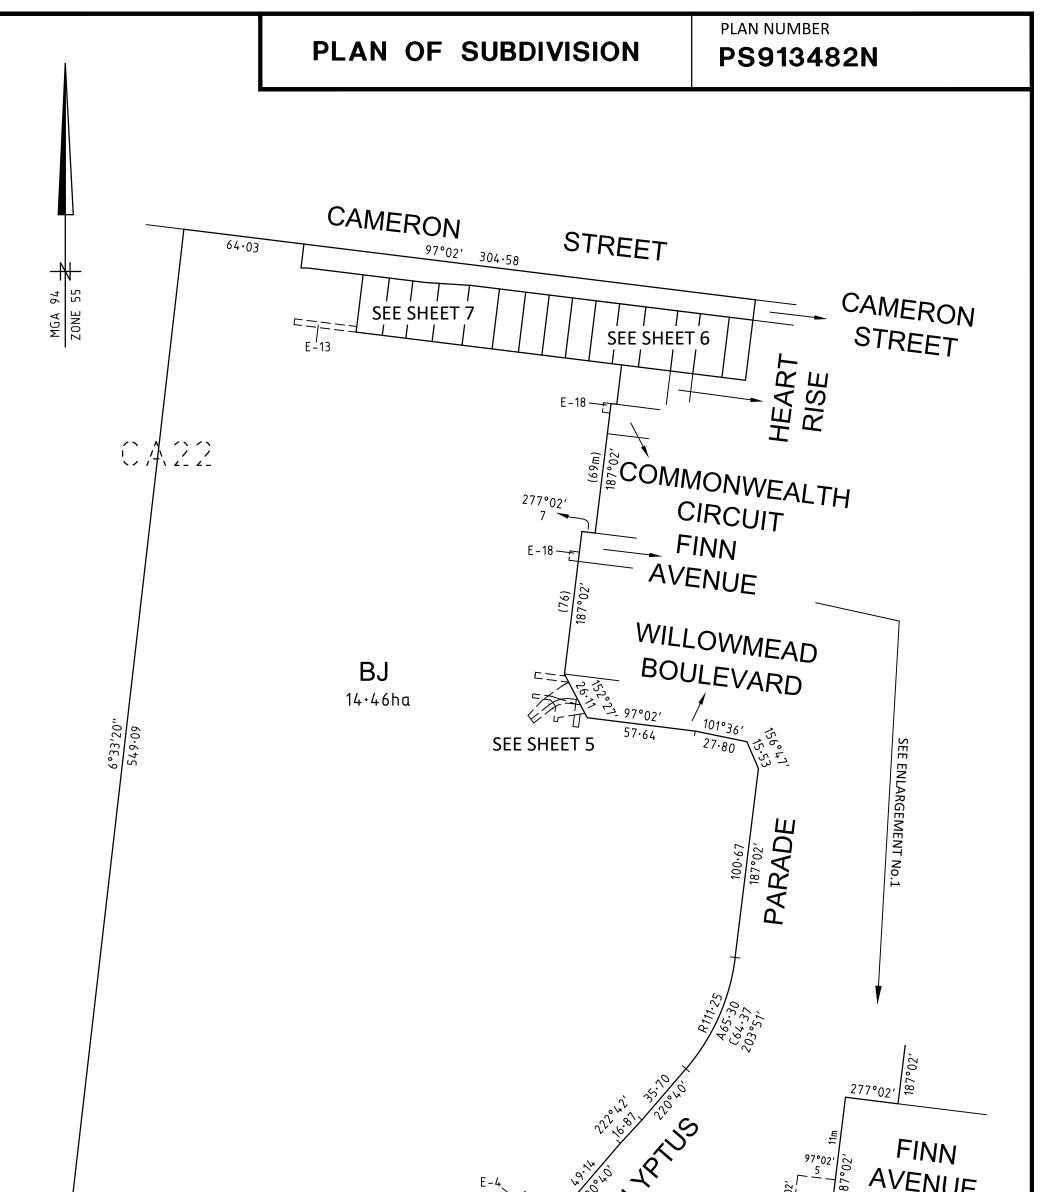

| P                                                                                                                                                                                                                                                                                                                                                                                                                                                       | PLAN OF SUBDIV                                                 | VISION                           |                                                                                                                                                                                                                                                                                                                                                                                                                                                                                                                                                                            | LUV USE ONLY EDITION                                                                                                                    | PLAN NUMBER                                                                                 | 2N                   |
|---------------------------------------------------------------------------------------------------------------------------------------------------------------------------------------------------------------------------------------------------------------------------------------------------------------------------------------------------------------------------------------------------------------------------------------------------------|----------------------------------------------------------------|----------------------------------|----------------------------------------------------------------------------------------------------------------------------------------------------------------------------------------------------------------------------------------------------------------------------------------------------------------------------------------------------------------------------------------------------------------------------------------------------------------------------------------------------------------------------------------------------------------------------|-----------------------------------------------------------------------------------------------------------------------------------------|---------------------------------------------------------------------------------------------|----------------------|
| LOCATION OF LAND   PARISH: KALKALLO   TOWNSHIP: -   SECTION: -   CROWN ALLOTMENT: -   CROWN PORTION: 22 (PART)   TITLE REFERENCES: Vol.12379 Fol.496                                                                                                                                                                                                                                                                                                    |                                                                |                                  |                                                                                                                                                                                                                                                                                                                                                                                                                                                                                                                                                                            | COUN                                                                                                                                    | ICIL NAME: WHITTLESE                                                                        | A CITY COUNCIL       |
|                                                                                                                                                                                                                                                                                                                                                                                                                                                         | REFERENCE/S: PS837634P (LOT)                                   |                                  |                                                                                                                                                                                                                                                                                                                                                                                                                                                                                                                                                                            |                                                                                                                                         |                                                                                             |                      |
| (At time of<br>MGA94 Co-or<br>(of approx<br>land in pla                                                                                                                                                                                                                                                                                                                                                                                                 | subdivision)DONNYBROOK, 3064dinatesE322 920centre ofN5 844 330 |                                  |                                                                                                                                                                                                                                                                                                                                                                                                                                                                                                                                                                            |                                                                                                                                         |                                                                                             |                      |
| \                                                                                                                                                                                                                                                                                                                                                                                                                                                       | VESTING OF ROADS AND/OR R                                      | ESERVES                          |                                                                                                                                                                                                                                                                                                                                                                                                                                                                                                                                                                            |                                                                                                                                         | NOTATIONS                                                                                   |                      |
| IDENTIFIERCOUNCIL/BODY/PERSONROAD R1<br>RESERVE No.1WHITTLESEA CITY COUNCIL<br>WHITTLESEA CITY COUNCILRESERVE No.1WHITTLESEA CITY COUNCILWHITTLESEA CITY COUNCILWHITTLESEA CITY COUNCILNOTATIONSDEPTH LIMITATION: DOES NOT APPLYSTAGING: THIS IS NOT A STAGED SUBDIVISION.<br>PLANNING PERMIT NO.SURVEY: THIS PLAN IS BASED ON SURVEY.THIS SURVEY HAS BEEN CONNECTED TO PERMANENT MARKS No(s):<br>PM30, PM50, PM51, PM54, PM55, PM77, & PM95 (KALKALLO) |                                                                |                                  | LOTS 1 TO 1825 (BOTH INCLUSIVE) HAVE BEEN OMITTED FROM THIS PLAN.<br>LOTS ON THIS PLAN MAY BE AFFECTED BY ONE OR MORE RESTRICTIONS.<br>SEE SHEET 8 FOR FURTHER DETAILS.<br>OTHER PURPOSES OF THE PLAN:<br>REMOVAL OF DRAINAGE EASEMENT E-8 ON PS837634P AS AFFECTS RESERVE<br>No.1 ON THIS PLAN.<br>REMOVAL OF THAT PART OF SEWERAGE EASEMENT E-9 ON PS837634P AS<br>AFFECTS CAMERON STREET ON THIS PLAN.<br>GROUNDS FOR REMOVAL:<br>BY AGREEMENT OF ALL INTERESTED PARTIES UPON REGISTRATION OF THIS<br>PLAN PURSUANT TO SECTION 6(1)(k)(iv) OF THE SUBDIVISION ACT 1988. |                                                                                                                                         |                                                                                             |                      |
| PROCLAIMED S                                                                                                                                                                                                                                                                                                                                                                                                                                            | URVEY AREA: 74                                                 |                                  |                                                                                                                                                                                                                                                                                                                                                                                                                                                                                                                                                                            |                                                                                                                                         |                                                                                             |                      |
| OLIVINE                                                                                                                                                                                                                                                                                                                                                                                                                                                 | . 18W                                                          |                                  |                                                                                                                                                                                                                                                                                                                                                                                                                                                                                                                                                                            |                                                                                                                                         |                                                                                             |                      |
| 9304m²                                                                                                                                                                                                                                                                                                                                                                                                                                                  | 2                                                              |                                  | LOTS                                                                                                                                                                                                                                                                                                                                                                                                                                                                                                                                                                       |                                                                                                                                         |                                                                                             |                      |
|                                                                                                                                                                                                                                                                                                                                                                                                                                                         | Appurtenant Easement E-En                                      |                                  | ASEMENT INFO                                                                                                                                                                                                                                                                                                                                                                                                                                                                                                                                                               |                                                                                                                                         | ant (Road)                                                                                  |                      |
|                                                                                                                                                                                                                                                                                                                                                                                                                                                         |                                                                | cambering                        |                                                                                                                                                                                                                                                                                                                                                                                                                                                                                                                                                                            |                                                                                                                                         |                                                                                             |                      |
| Easement<br>Reference                                                                                                                                                                                                                                                                                                                                                                                                                                   | Purpose                                                        | Width<br>(Metres)                |                                                                                                                                                                                                                                                                                                                                                                                                                                                                                                                                                                            | Origin                                                                                                                                  | Land Benefited/In Favour Of                                                                 |                      |
| E-1                                                                                                                                                                                                                                                                                                                                                                                                                                                     | DRAINAGE                                                       | SEE PLAN                         | Р                                                                                                                                                                                                                                                                                                                                                                                                                                                                                                                                                                          | S837634P                                                                                                                                | WHITTLESEA CITY COUNCIL                                                                     |                      |
| E-2<br>E-3<br>E-4                                                                                                                                                                                                                                                                                                                                                                                                                                       | SEWERAGE<br>SEWERAGE<br>DRAINAGE                               | SEE PLAN<br>SEE PLAN<br>SEE PLAN | P                                                                                                                                                                                                                                                                                                                                                                                                                                                                                                                                                                          | S837634P<br>S833857P<br>S833857P                                                                                                        | YARRA VALLEY WATER CORPORATION<br>YARRA VALLEY WATER CORPORATION<br>WHITTLESEA CITY COUNCIL |                      |
| E-5                                                                                                                                                                                                                                                                                                                                                                                                                                                     |                                                                | SEE PLAN                         |                                                                                                                                                                                                                                                                                                                                                                                                                                                                                                                                                                            | S833865Q                                                                                                                                | CITY OF WHITTLESEA                                                                          |                      |
| E-6<br>E-7                                                                                                                                                                                                                                                                                                                                                                                                                                              | (THROUGH UNDERGROUND PIPES)GAS DISTRIBUTION PIPELINESEE PLAN   |                                  | P<br>PS837634P                                                                                                                                                                                                                                                                                                                                                                                                                                                                                                                                                             | PS837634PYARRA VALLEY WATER CORPORATIONPS837634PAUSNET GAS NETWORKS (VIC) PTY LTDP (SECTION 88 OF THEAUSNET ELECTRICTY SERVICES PTY LTD |                                                                                             | TWORKS (VIC) PTY LTD |
|                                                                                                                                                                                                                                                                                                                                                                                                                                                         | TELECOMMUNICATIONS<br>(THROUGH UNDERGROUND CABLES)             | SEE PLAN                         | ELECTRICITY INDUSTRY ACT 2000)<br>PS837634P                                                                                                                                                                                                                                                                                                                                                                                                                                                                                                                                |                                                                                                                                         | LOTS ON PS837634P                                                                           |                      |
|                                                                                                                                                                                                                                                                                                                                                                                                                                                         | 1700S-18W VER B.DWG A                                          |                                  |                                                                                                                                                                                                                                                                                                                                                                                                                                                                                                                                                                            |                                                                                                                                         |                                                                                             |                      |
| Membe                                                                                                                                                                                                                                                                                                                                                                                                                                                   | THE Surbana Jurong Group                                       | SURVE                            | OR REF: 1                                                                                                                                                                                                                                                                                                                                                                                                                                                                                                                                                                  | 700s-18W<br>VERSION B                                                                                                                   | ORIGINAL SHEET<br>SIZE: A3                                                                  | SHEET 1 OF 8         |