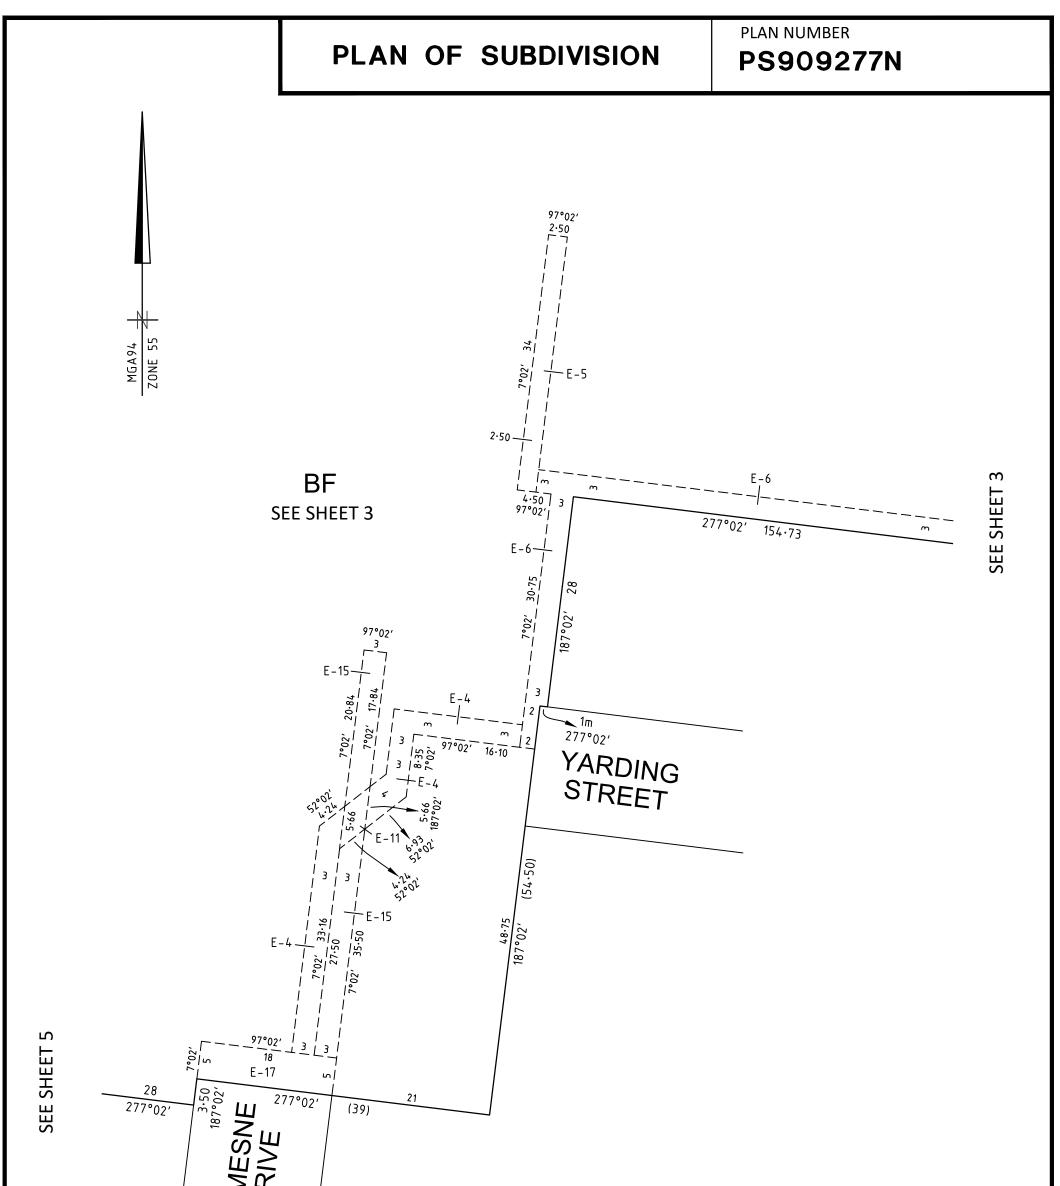

| Member of the Surbana Jurong Group | Digitally signed by: Antony James Wyatt, Licensed Surveyor,<br>Surveyor's Plan Version (C),<br>27/02/2023, SPEAR Ref: S200722E | Digitally signed by:<br>Whittlesea City Council<br>20/03/2023. | l,      |
| REF 1700s-28                       | 21102/2023, OF LAN NO. 0200/221                                                                                                | SPEAR Ref: S200722E                                            |         |









|   | ORIGINAL SHEET<br>SIZE A3                                                          | SHEET 5 |
|---|------------------------------------------------------------------------------------|---------|
| , | Digitally signed by:<br>Whittlesea City Count<br>20/03/2023,<br>SPEAR Ref: S200722 |         |



|                                    | SCALE<br>1:500  | 5 0 5<br>Luuluul I<br>LENGTHS A                                | 10 15<br>I I<br>RE IN METRES | 20        | ORIGINAL SHEET<br>SIZE: A3                                     | SHEET 6 |
|------------------------------------|-----------------|----------------------------------------------------------------|------------------------------|-----------|----------------------------------------------------------------|---------|
| Member of the Surbana Jurong Group | Surveyor's Plan | l by: Antony James Wya<br>n Version (C),<br>PEAR Ref: S200722E | att, Licensed S              | Surveyor, | Digitally signed by:<br>Whittlesea City Council<br>20/03/2023, | l,      |
| REF 1700s-28                       |                 |