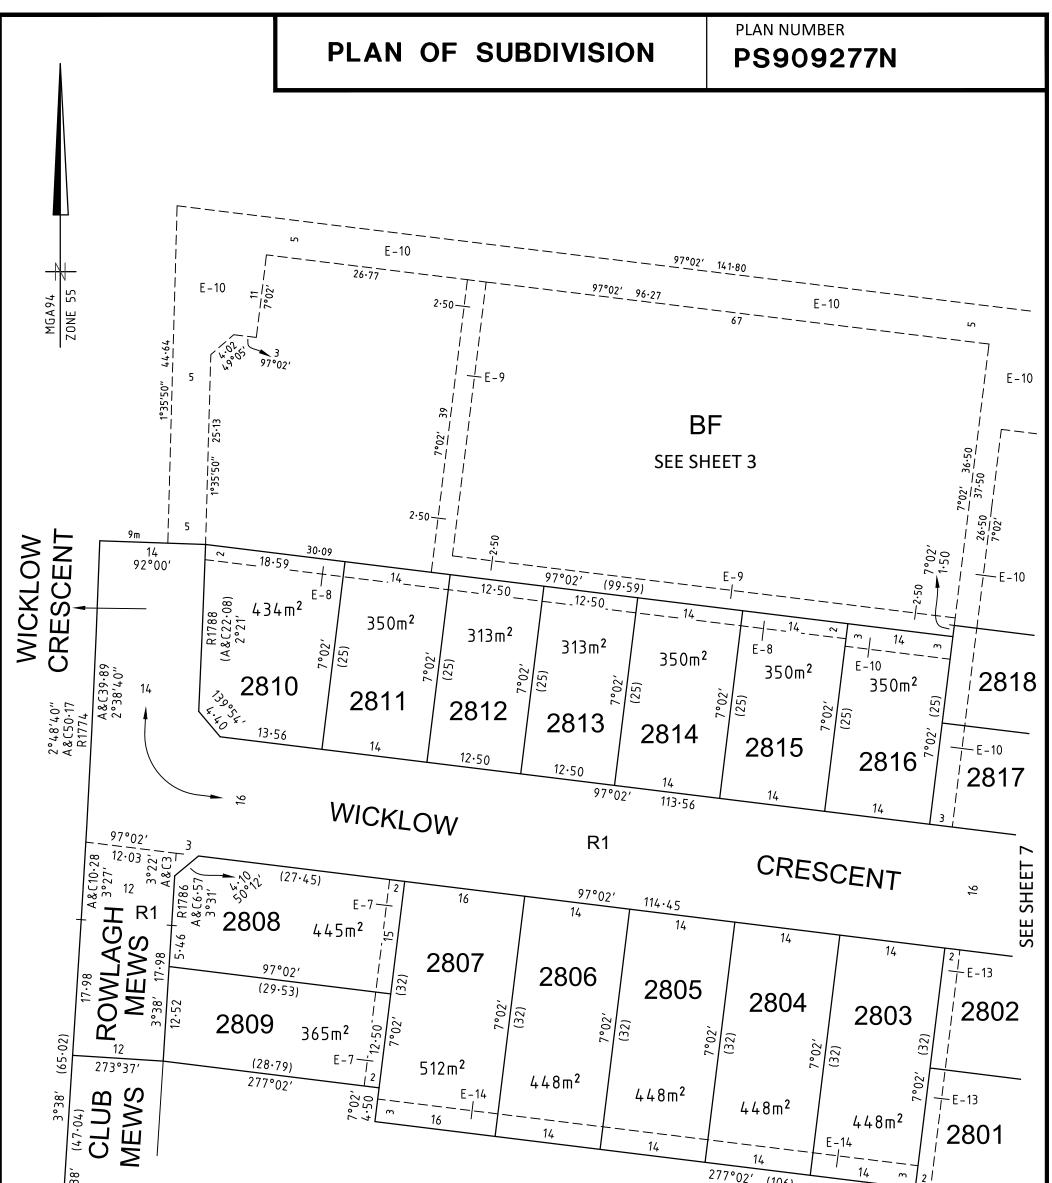

|                                    | SCALE<br>1:500  | 5 0 5<br>Luuluul I<br>LENGTHS A                                | 10 15<br>I I<br>RE IN METRES | 20        | ORIGINAL SHEET<br>SIZE: A3                                     | SHEET 6 |
|------------------------------------|-----------------|----------------------------------------------------------------|------------------------------|-----------|----------------------------------------------------------------|---------|
| Member of the Surbana Jurong Group | Surveyor's Plan | l by: Antony James Wya<br>n Version (C),<br>PEAR Ref: S200722E | att, Licensed S              | Surveyor, | Digitally signed by:<br>Whittlesea City Council<br>20/03/2023, | l,      |
| REF 1700s-28                       |                 |                                                                |                              |           | SPEAR Ref: S200722E                                            |         |