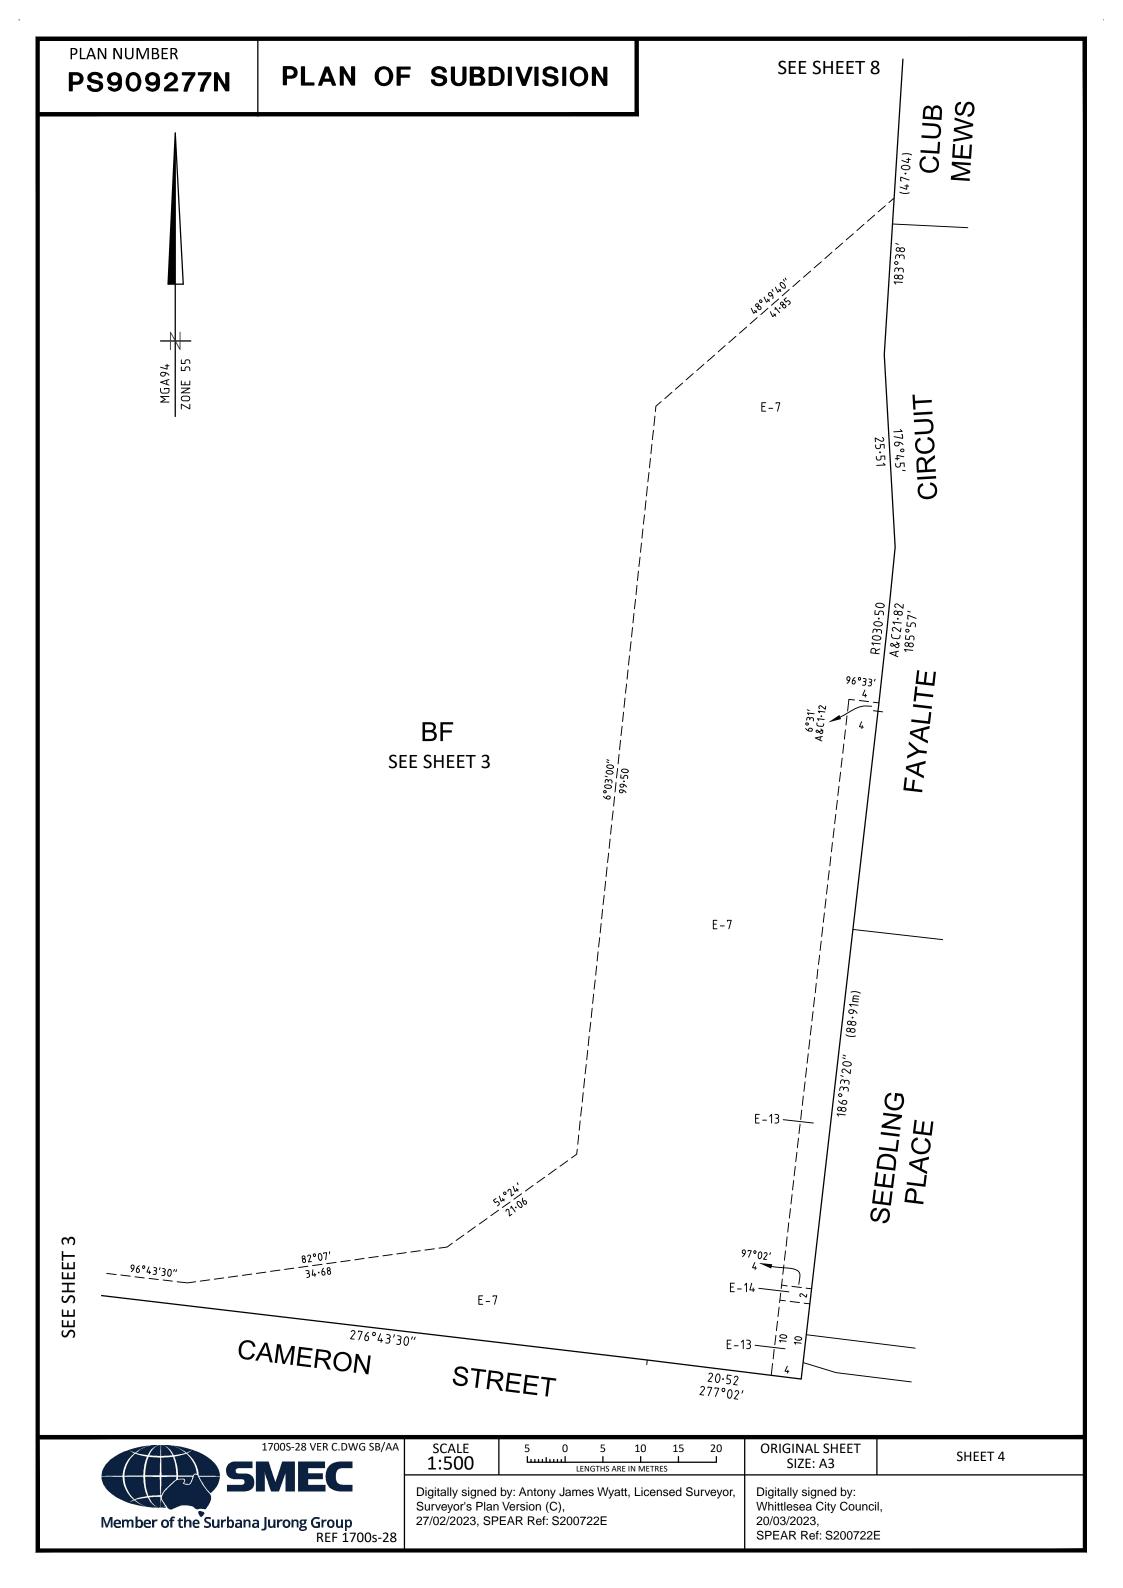

L SHEET<br>SIZE: A3                                     | SHEET 2 |
|------------------------------------|--------------------------------------------------------------------------------------------------------------------------------|----------------------------------------------------------------|---------|
| Member of the Surbana Jurong Group | Digitally signed by: Antony James Wyatt, Licensed Surveyor,<br>Surveyor's Plan Version (C),<br>27/02/2023, SPEAR Ref: S200722E | Digitally signed by:<br>Whittlesea City Council<br>20/03/2023. | l,      |
| REF 1700s-28                       | 21102/2023, OF LAN NO. 0200/221                                                                                                | SPEAR Ref: S200722E                                            |         |









|   | ORIGINAL SHEET<br>SIZE A3                                                          | SHEET 5 |
|---|------------------------------------------------------------------------------------|---------|
| , | Digitally signed by:<br>Whittlesea City Count<br>20/03/2023,<br>SPEAR Ref: S200722 |         |



|                                    | SCALE<br>1:500  | 5 0 5<br>Luuluul I<br>LENGTHS A                                | 10 15<br>I I<br>RE IN METRES | 20        | ORIGINAL SHEET<br>SIZE: A3                                     | SHEET 6 |
|------------------------------------|-----------------|----------------------------------------------------------------|------------------------------|-----------|----------------------------------------------------------------|---------|
| Member