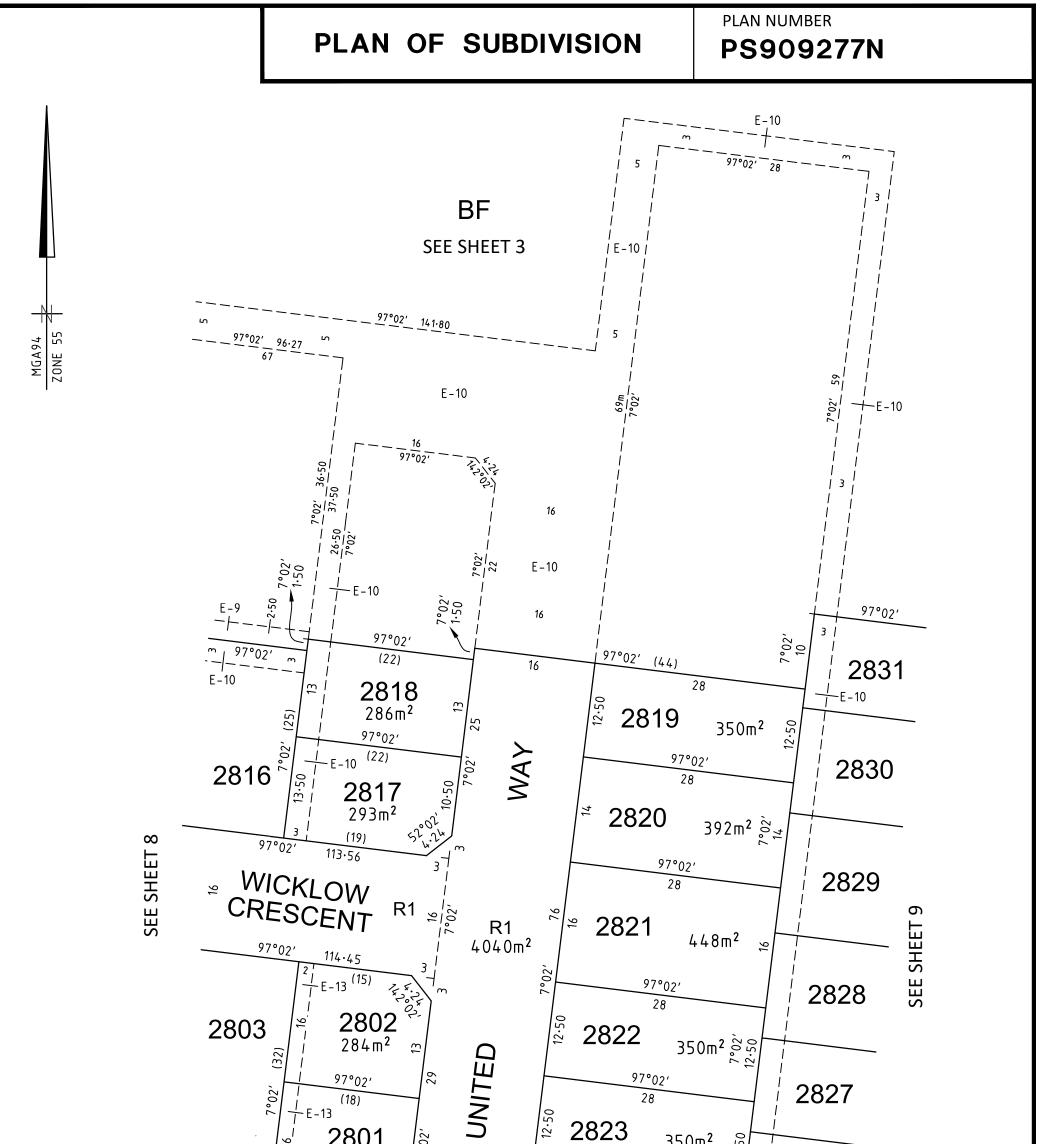

|                                                    | $\begin{array}{c ccccccccccccccccccccccccccccccccccc$                                                                                                                                                        | 2 05<br>2 05<br>2 05<br>2 1<br>2 E-10<br>2 2825<br>3 1<br>277°02' (50)                 |
|----------------------------------------------------|--------------------------------------------------------------------------------------------------------------------------------------------------------------------------------------------------------------|----------------------------------------------------------------------------------------|
| 1700S-28 VER C.DWG SB/AA                           | SCALE         5         0         5         10         15         20           1:500         LENGTHS ARE IN METRES         LENGTHS ARE IN METRES         LENGTHS ARE IN METRES         LENGTHS ARE IN METRES | ORIGINAL SHEET<br>SIZE: A3 SHEET 7                                                     |
| Member of the Surbana Jurong Group<br>REF 1700s-28 | Digitally signed by: Antony James Wyatt, Licensed Surveyor,<br>Surveyor's Plan Version (C),<br>27/02/2023, SPEAR Ref: S200722E                                                                               | Digitally signed by:<br>Whittlesea City Council,<br>20/03/2023,<br>SPEAR Ref: S200722E |

12.50

2823

2827

28

350m²

12.50

| 183°38                   |                |                                            | 277°02′ (106)              | 14 m 2  |
|--------------------------|----------------|--------------------------------------------|----------------------------|---------|
| SEE SHEET 4              |                |                                            |                            |         |
|                          |                |                                            |                            |         |
|                          |                |                                            |                            |         |
|                          |                |                                            |                            |         |
| 1700S-28 VER C.DWG SB/AA | SCALE<br>1:500 | 5 0 5 10 15 20                             | ORIGINAL SHEET<br>SIZE: A3 | SHEET 8 |
| SMEC                     |                | by: Antony James Wyatt, Licensed Surveyor, | Digitally signed by:       |         |