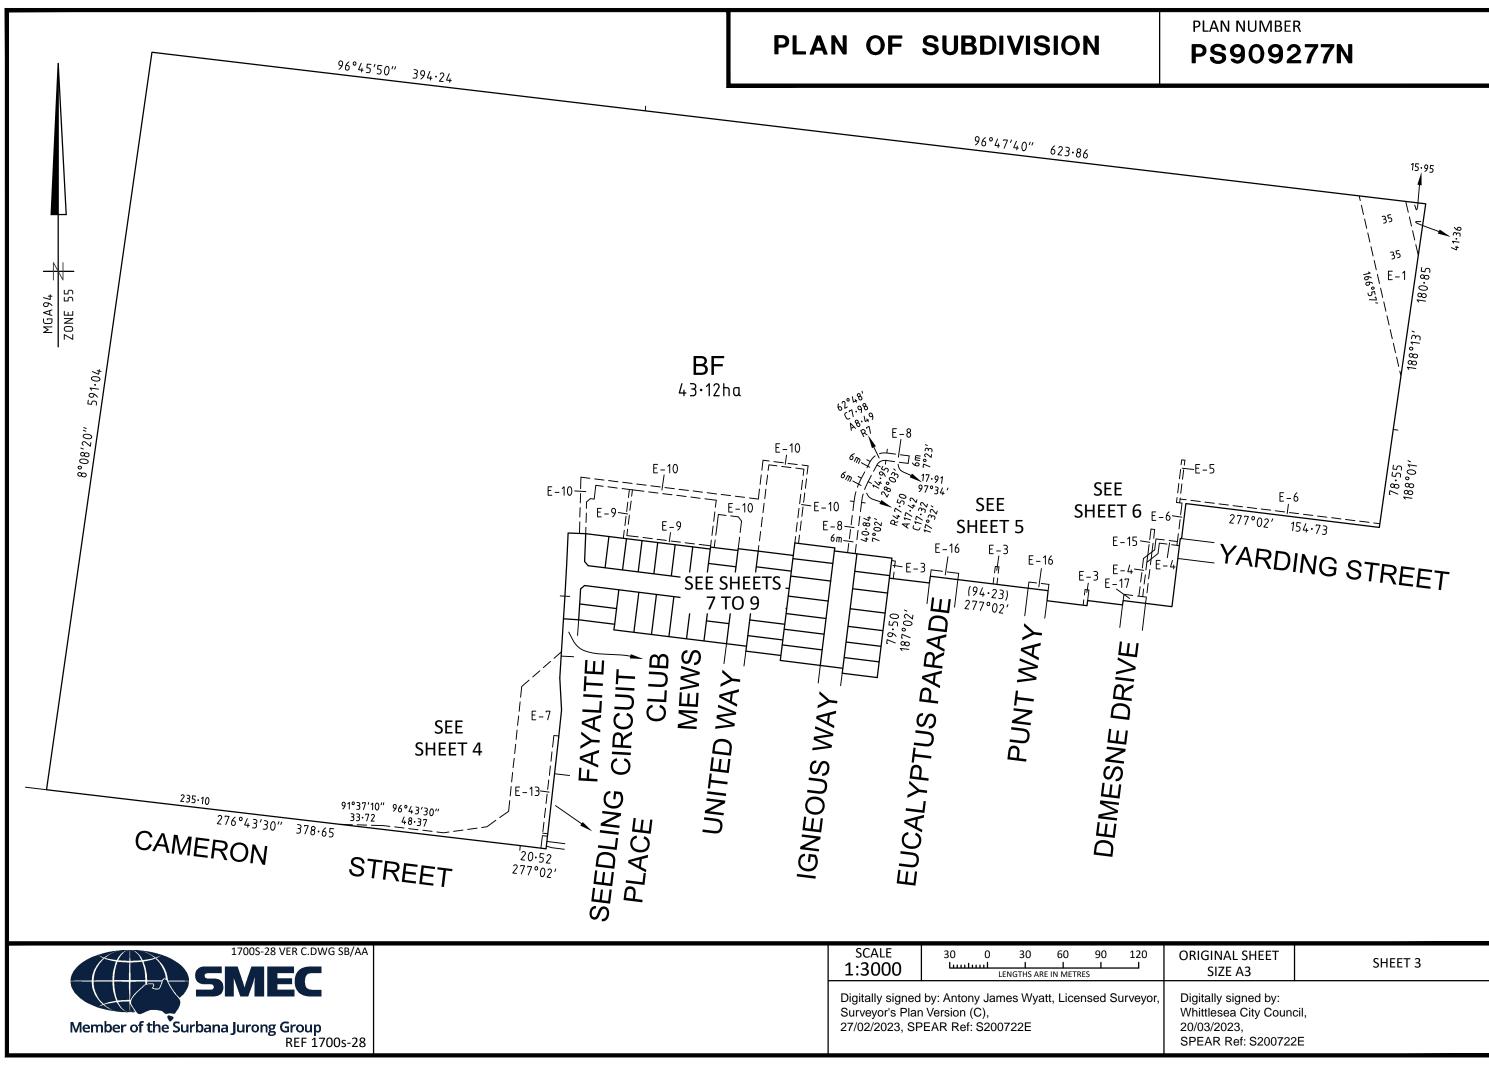

NAL SHEET<br>SIZE: A3                                     | SHEET 2 |
|------------------------------------|--------------------------------------------------------------------------------------------------------------------------------|----------------------------------------------------------------|---------|
| Member of the Surbana Jurong Group | Digitally signed by: Antony James Wyatt, Licensed Surveyor,<br>Surveyor's Plan Version (C),<br>27/02/2023, SPEAR Ref: S200722E | Digitally signed by:<br>Whittlesea City Council<br>20/03/2023. | l,      |
| REF 1700s-28                       | 21102/2023, OF LAN NO. 0200/221                                                                                                | SPEAR Ref: S200722E                                            |         |









|   | ORIGINAL SHEET<br>SIZE A3                                                          | SHEET 5 |
|---|------------------------------------------------------------------------------------|---------|
| , | Digitally signed by:<br>Whittlesea City Count<br>20/03/2023,<br>SPEAR Ref: S200722 |         |



|                                    | SCALE<br>1:500  | 5 0 5<br>Luuluul I<br>LENGTHS A                                | 10 15<br>I I<br>RE IN METRES | 20        | ORIGINAL SHEET<br>SIZE: A3                                     | SHEET 6 |
|------------------------------------|-----------------|----------------------------------------------------------------|------------------------------|-----------|----------------------------------------------------------------|---------|
| Memb