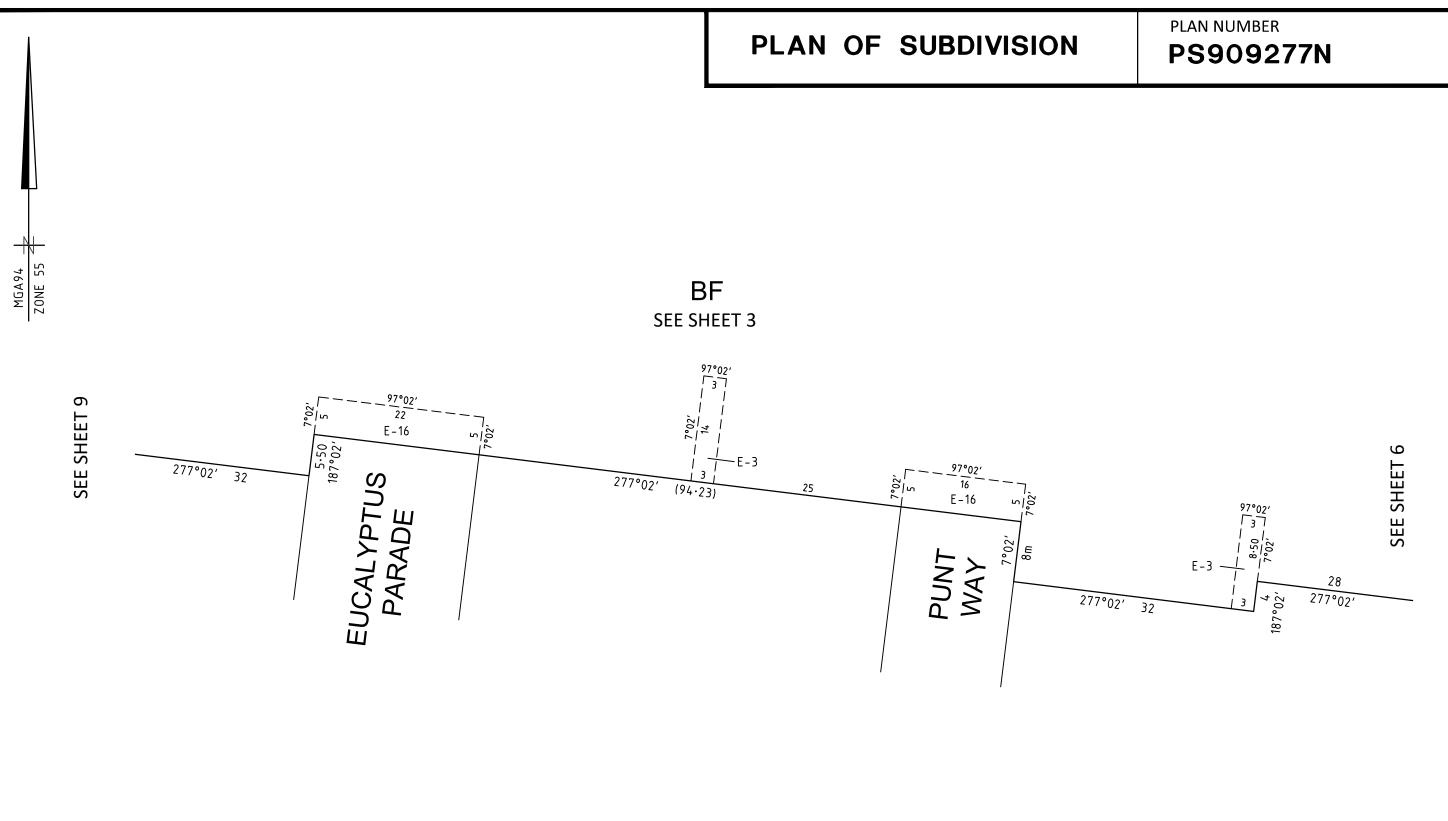

SHEET<br>SIZE: A3                                     | SHEET 2 |
|------------------------------------|--------------------------------------------------------------------------------------------------------------------------------|----------------------------------------------------------------|---------|
| Member of the Surbana Jurong Group | Digitally signed by: Antony James Wyatt, Licensed Surveyor,<br>Surveyor's Plan Version (C),<br>27/02/2023, SPEAR Ref: S200722E | Digitally signed by:<br>Whittlesea City Council<br>20/03/2023. | l,      |
| REF 1700s-28                       | 21102/2023, OF LAN NO. 0200/221                                                                                                | SPEAR Ref: S200722E                                            |         |









|   | ORIGINAL SHEET<br>SIZE A3                                                          | SHEET 5 |
|---|------------------------------------------------------------------------------------|---------|
| , | Digitally signed by:<br>Whittlesea City Count<br>20/03/2023,<br>SPEAR Ref: S200722 |         |



|                                    | SCALE<br>1:500  | 5 0 5<br>Luuluul I<br>LENGTHS A                                | 10 15<br>I I<br>RE IN METRES | 20        | ORIGINAL SHEET<br>SIZE: A3                                     | SHEET 6 |
|------------------------------------|-----------------|----------------------------------------------------------------|------------------------------|-----------|----------------------------------------------------------------|---------|
| Member o