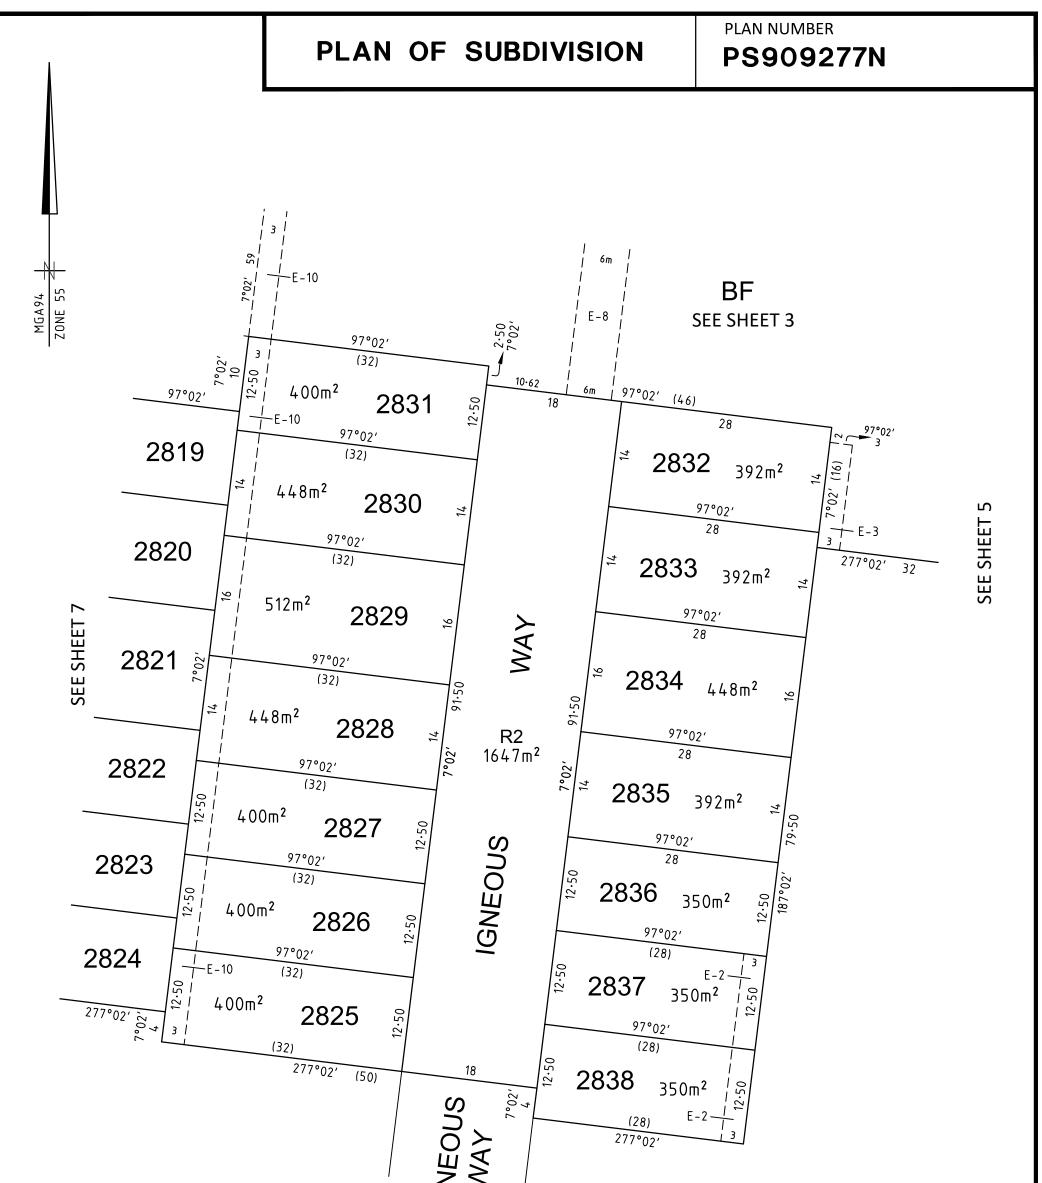

|   | ORIGINAL SHEET<br>SIZE A3                                                          | SHEET 5 |
|---|------------------------------------------------------------------------------------|---------|
| , | Digitally signed by:<br>Whittlesea City Count<br>20/03/2023,<br>SPEAR Ref: S200722 |         |