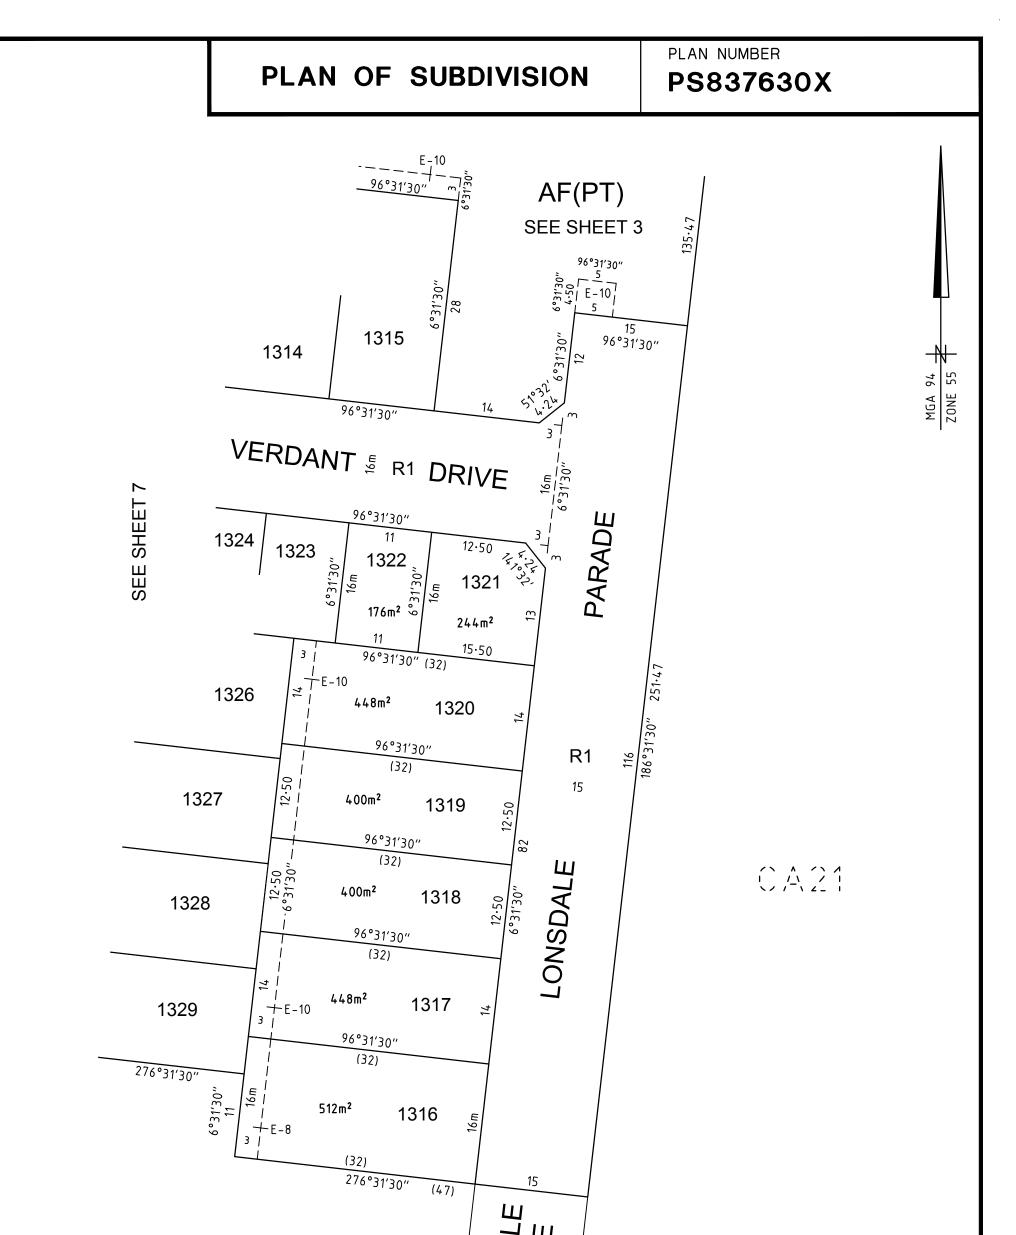

| E    |                           |         |



PLAN NUMBER

PS837630X



|                                                    | SILVER<br>STREET          | 276°31′30″     | <u>الم</u><br>الم<br>الم<br>الم<br>الم<br>الم<br>الم<br>الم<br>الم |         |
|----------------------------------------------------|---------------------------|----------------|--------------------------------------------------------------------|---------|
| 1700S-13 VER E.DWG BC/SB                           | <b>SCALE</b> 5<br>1:500 5 | 0 5 10 15 20   | ORIGINAL SHEET<br>SIZE: A3                                         | SHEET 7 |
| Member of the Surbana Jurong Group<br>REF 1700s-13 | GABRIELLE MCCA            | RTHY VERSION E |                                                                    |         |





REF 1700s-13



## PLAN OF SUBDIVISION

PLAN NUMBER

#### **CREATION OF RESTRICTION A**

The following restriction is to be created upon registration of Plan of Subdivision PS 837630X by way of restrictive covenant and as a restriction as defined in the Subdivision Act 1988.

| Land to be burdened:  | Lots 1301 to 1339 (both inclusive). |
|-----------------------|-------------------------------------|
| Land to be benefited: | Lots 1301 to 1339 (both inclusive). |

#### **Description of Restriction**

The registered proprietor or proprietors for the time being of any Lot on this plan to which the following restriction applies shall not:

1) For Lots 1333 and 1336 construct a double storey dwelling located on a corner lot, the side wall on the first level (upper storey) facing the secon