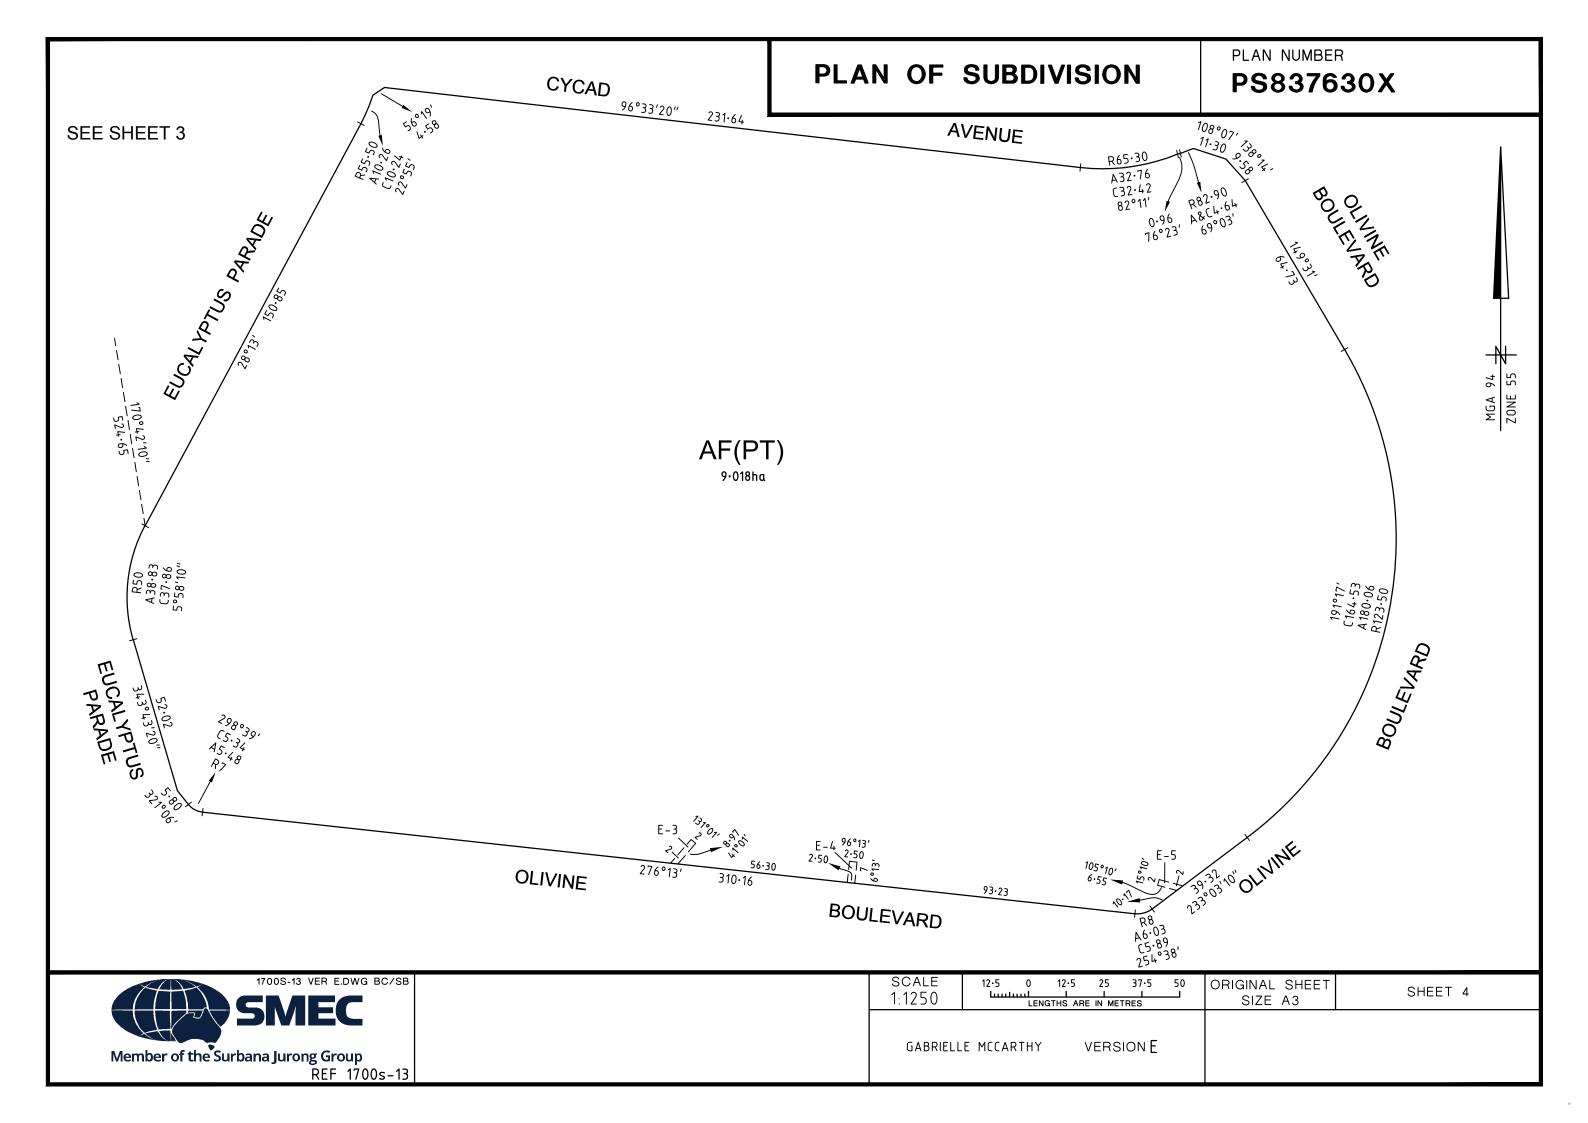

## PLAN OF SUBDIVISION

PLAN NUMBER PS837630X

| SEE<br>SHEET 4<br>E-3 E-4 E-<br>276°13'<br>OLIVINE 310.16 | C164-53<br>A180-06<br>A180-06 | $\frac{1}{10^{0}}$                                |         |                            |         |  |
|-----------------------------------------------------------|-------------------------------|---------------------------------------------------|---------|----------------------------|---------|--|
| 1700S-13 VER E.DWG BC/SB                                  | <b>SCALE</b><br>1:5000        | 50 0 50 100<br>LL.I.I.I.I.I.<br>LENGTHS ARE IN ME | 150 200 | ORIGINAL SHEET<br>SIZE: A3 | SHEET 3 |  |
| Member of the Surbana Jurong Group<br>REF 1700s-13        | GABRIELLE                     | MCCARTHY VERS                                     | sion E  |                            |         |  |