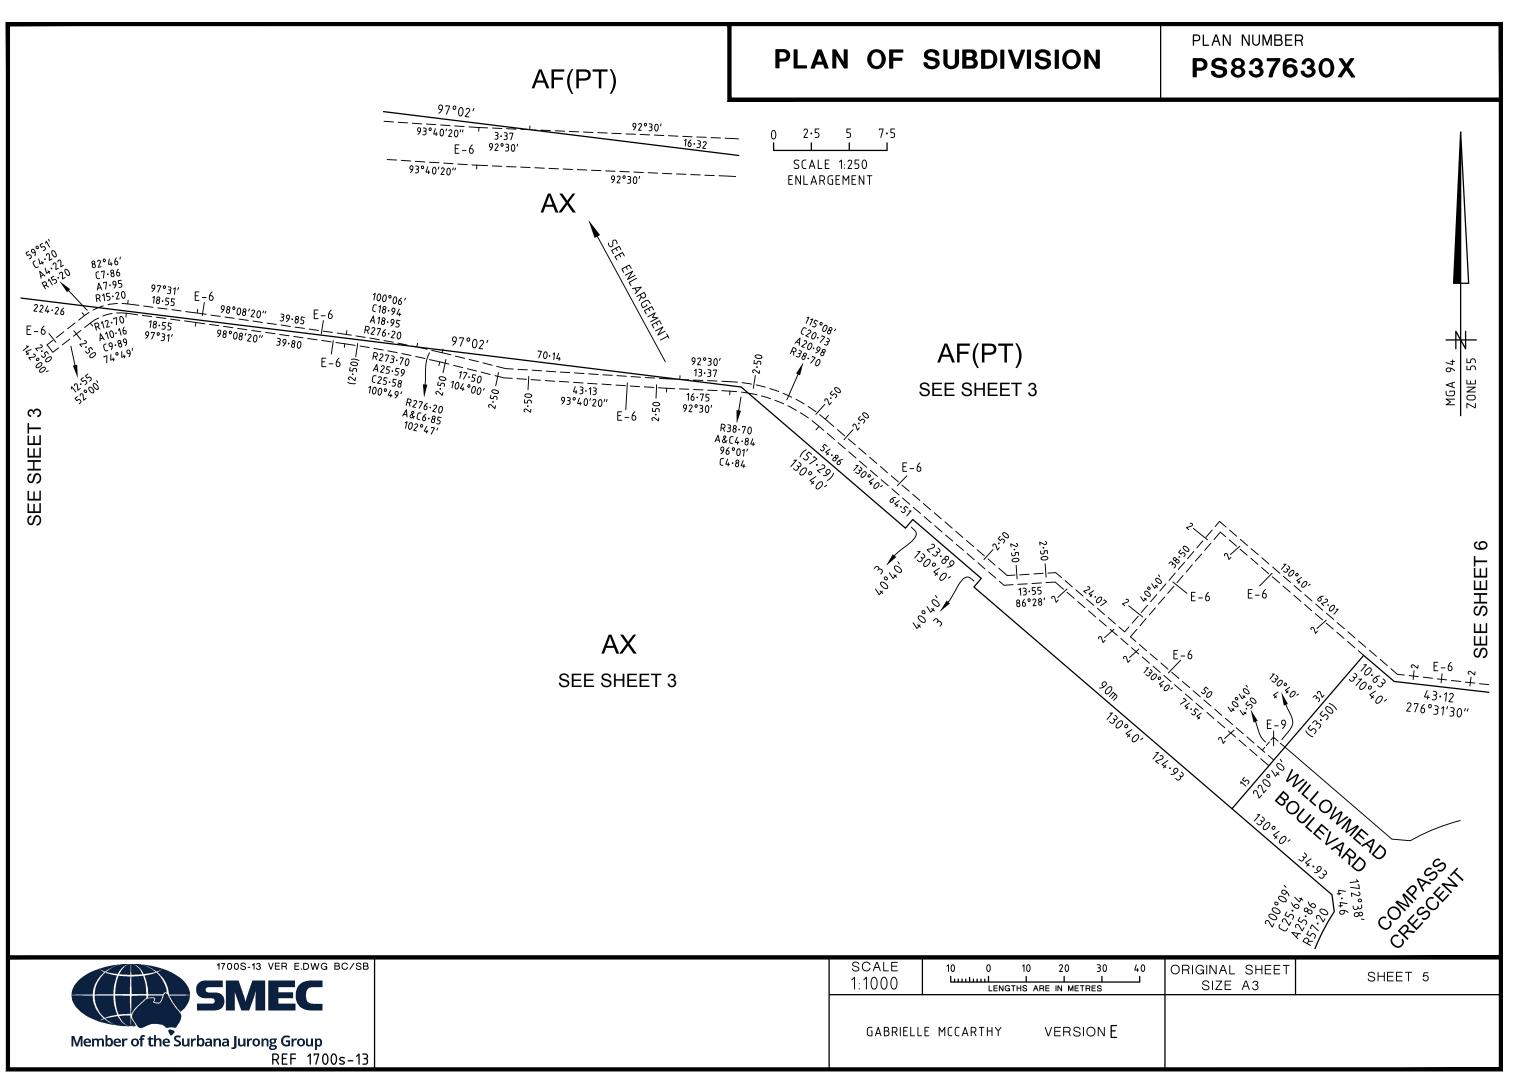

## PLAN OF SUBDIVISION

PLAN NUMBER PS837630X

| SEE<br>SHEET 4<br>E-3 E-4 E-<br>276°13'<br>OLIVINE 310.16 | C164-53<br>A180-06<br>A180-06 | $\frac{1}{10^{0}}$                                |         |                            |         |  |
|-----------------------------------------------------------|-------------------------------|---------------------------------------------------|---------|----------------------------|---------|--|
| 1700S-13 VER E.DWG BC/SB                                  | <b>SCALE</b><br>1:5000        | 50 0 50 100<br>LL.I.I.I.I.I.<br>LENGTHS ARE IN ME | 150 200 | ORIGINAL SHEET<br>SIZE: A3 | SHEET 3 |  |
| Member of the Surbana Jurong Group<br>REF 1700s-13        | GABRIELLE                     | MCCARTHY VERS                                     | sion E  |                            |         |  |