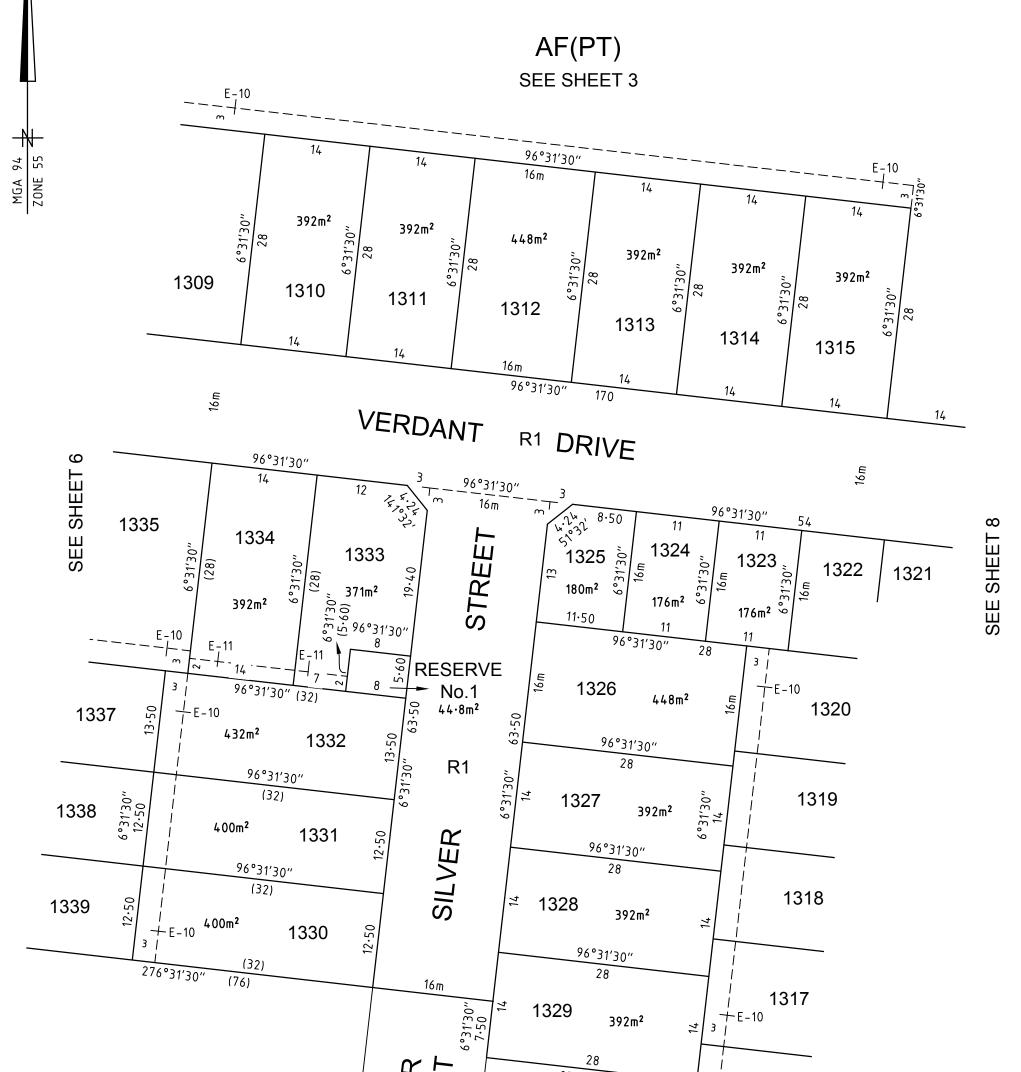

PLAN NUMBER

PS837630X

|                                                    | SILVER<br>STREET          | 276°31′30″     | <u>الم</u><br>الم<br>الم<br>الم<br>الم<br>الم<br>الم<br>الم<br>الم |         |
|----------------------------------------------------|---------------------------|----------------|--------------------------------------------------------------------|---------|
| 1700S-13 VER E.DWG BC/SB                           | <b>SCALE</b> 5<br>1:500 5 | 0 5 10 15 20   | ORIGINAL SHEET<br>SIZE: A3                                         | SHEET 7 |
| Member of the Surbana Jurong Group<br>REF 1700s-13 | GABRIELLE MCCA            | RTHY VERSION E |                                                                    |         |