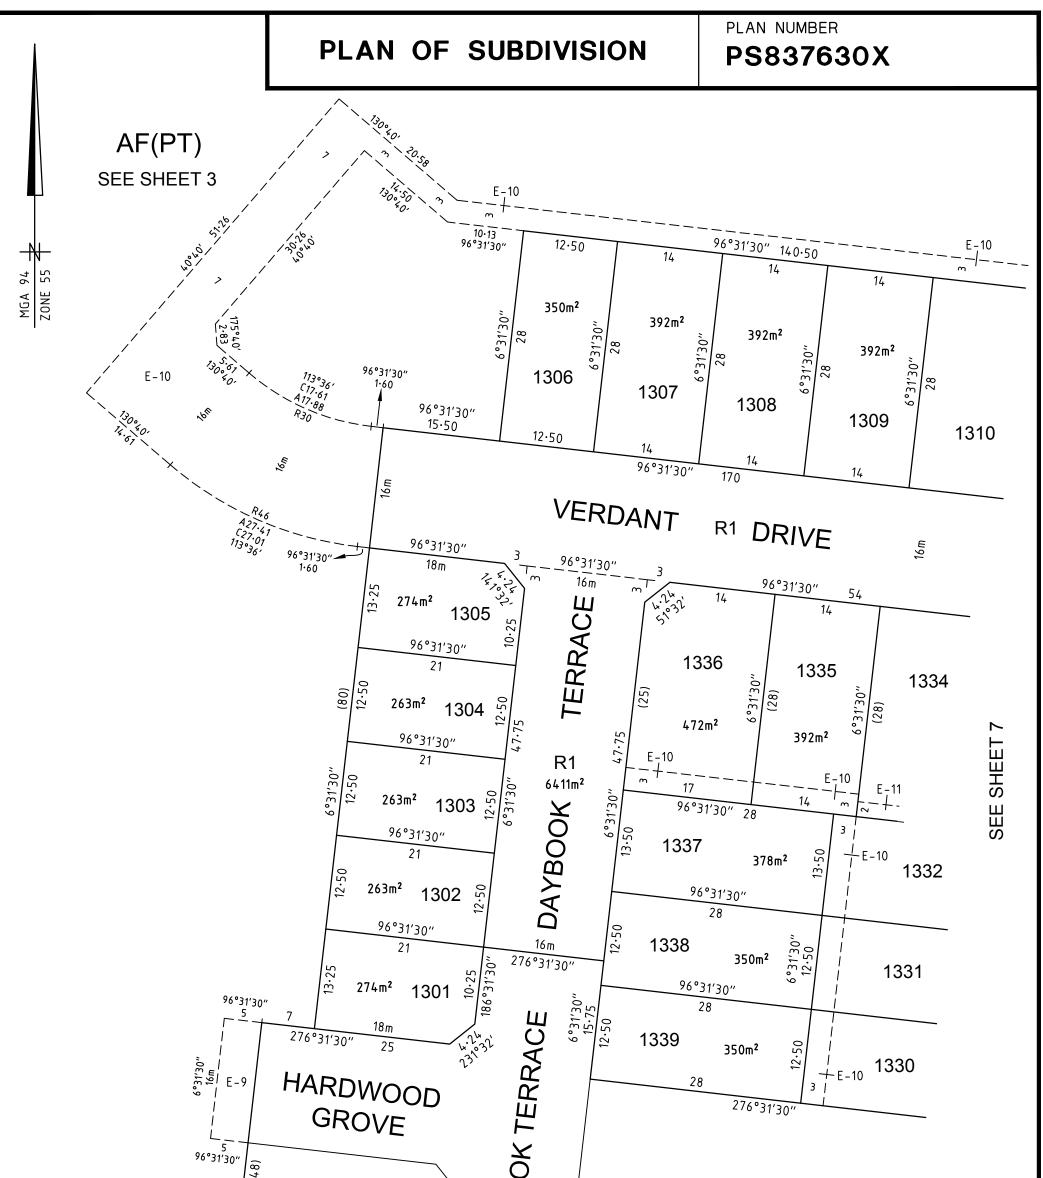

| Land to be burdened:  | Lots 1301 to 1339 (both inclusive). |
|-----------------------|-------------------------------------|
| Land to be benefited: | Lots 1301 to 1339 (both inclusive). |

2) For Lots greater than 300m<sup>2</sup> in area, construct a garage on the burdened lot setback less than 5 metres from the front (road) boundary of the lot.

3) For Lots 1301 to 1305 (both inclusive) and 1321 to 1325 (both inclusive), construct or allow to be constructed on the burdened lot any building or structure that has not been constructed in accordance with the "Small Lot Housing Code" which:

a) For Lots 1302, 1303 and 1304 are Type A lots, and

b) For Lots 1301, 1305, 1321 to 1325 (both inclusive) are Type B lots,

Unless in accordance with a planning permit granted to construct a building or structure on the burdened lot.