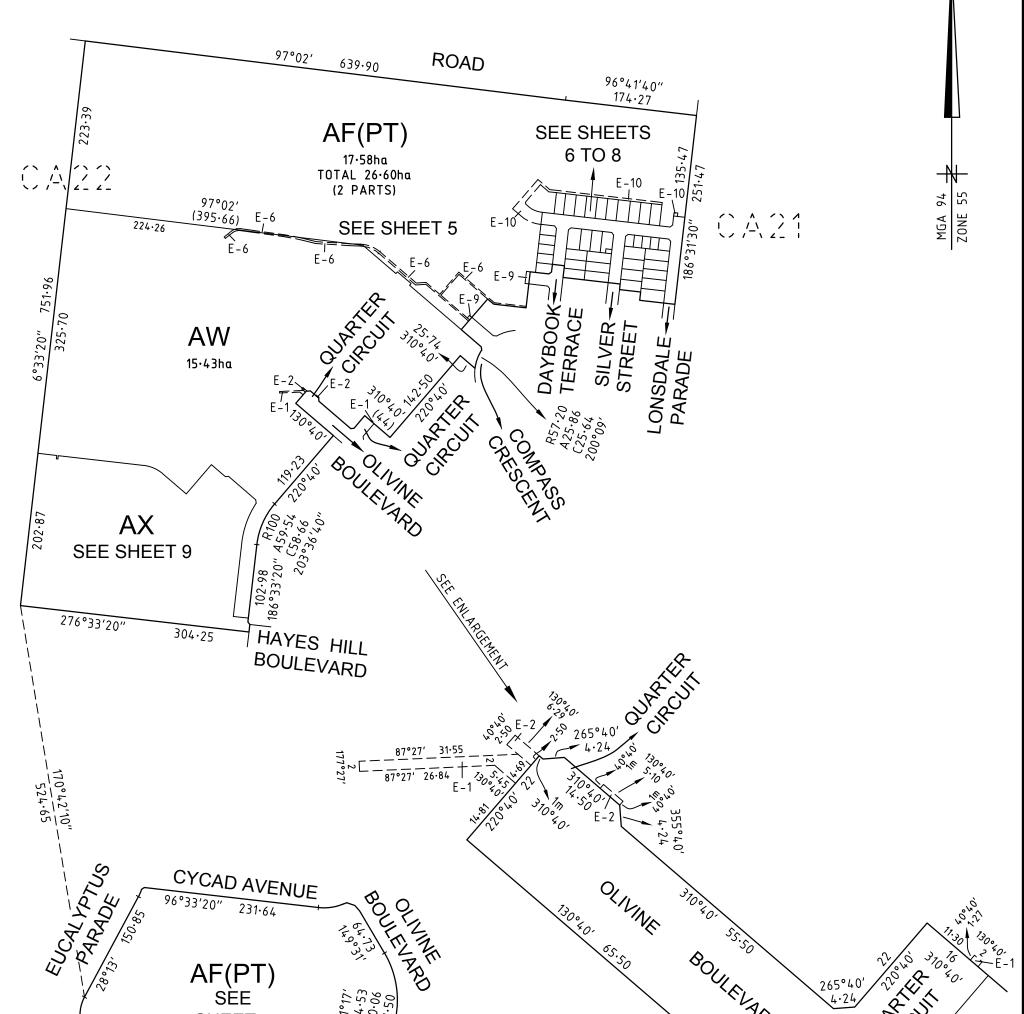

| PLAN OF SUBDIVISION                                       |                                                                                         |                                   |                | LUV USE ONLY<br>EDITION                                                                                                                  | PLAN NUMBER                              | ох                                                 |  |
|-----------------------------------------------------------|-----------------------------------------------------------------------------------------|-----------------------------------|----------------|------------------------------------------------------------------------------------------------------------------------------------------|------------------------------------------|----------------------------------------------------|--|
| LOCATION OF LAND<br>Parish: Kalkallo<br>Township: -       |                                                                                         |                                   |                | COUNCIL NAME: CITY OF WHITTLESEA                                                                                                         |                                          |                                                    |  |
| SECTION: -                                                |                                                                                         |                                   |                |                                                                                                                                          |                                          |                                                    |  |
| CROWN ALLOTI                                              |                                                                                         |                                   |                |                                                                                                                                          |                                          |                                                    |  |
|                                                           |                                                                                         |                                   |                |                                                                                                                                          |                                          |                                                    |  |
|                                                           |                                                                                         |                                   |                |                                                                                                                                          |                                          |                                                    |  |
| TITLE REFEREN                                             | CES: Vol.12305 Fol.175<br>Vol.12305 Fol.176                                             |                                   |                |                                                                                                                                          |                                          |                                                    |  |
| LAST PLAN REI                                             |                                                                                         | Q (LOT AD)<br>Q (LOT AN)          |                |                                                                                                                                          |                                          |                                                    |  |
| POSTAL ADDRE<br>(At time of sub                           |                                                                                         |                                   |                |                                                                                                                                          |                                          |                                                    |  |
| <b>MGA94 Co-ordina</b><br>(of approx cer<br>land in plan) | tes E 323 4<br>ntre of N 5 844<br>ZONE 55                                               |                                   |                |                                                                                                                                          |                                          |                                                    |  |
| VES                                                       | TING OF ROADS AND                                                                       | OR RESERVE                        | S              |                                                                                                                                          | NOTATIONS                                |                                                    |  |
| IDENTIFIER                                                |                                                                                         | CIL/BODY/PEF                      |                | LOTS 1 TO 1300 (BOTH                                                                                                                     | INCLUSIVE) HAVE BEEN                     | OMITTED FROM THIS PLAN.                            |  |
| ROAD R1<br>RESERVE No.1                                   |                                                                                         | Y OF WHITTLESE<br>TRICITY SERVICE |                | FOR RESTRICTION A AFI                                                                                                                    | ECTING LOTS 1301 TO                      | 1339 SEE SHEET 10.                                 |  |
|                                                           |                                                                                         |                                   |                | (PT) DENOTES PART.                                                                                                                       |                                          |                                                    |  |
|                                                           |                                                                                         |                                   |                | EASEMENT E-7 HAS BEE                                                                                                                     | EN OMITTED FROM THIS                     | PLAN.                                              |  |
|                                                           |                                                                                         |                                   |                | OTHER PURPOSES OF T                                                                                                                      |                                          |                                                    |  |
| DEPTH LIMITATION                                          | DOES NOT APPLY                                                                          | 15                                |                | REMOVAL OF WATER SUPPLY (THROUGH UNDERGROUND PIPES) EASEMENT<br>E-10 ON PS833865Q AS AFFECTS LONSDALE PARADE ON THIS PLAN.               |                                          |                                                    |  |
|                                                           | is not a staged subdivision.<br>g permit No. 717158                                     |                                   |                | REMOVAL OF DRAINAGE AND WATER SUPPLY (THROUGH UNDERGROUND<br>PIPES) EASEMENT E-11 ON PS833865Q AS AFFECTS SILVER STREET ON THIS<br>PLAN. |                                          |                                                    |  |
| THIS SURVEY HAS                                           | N IS <del>/IS NOT</del> BASED ON SU<br>BEEN CONNECTED TO PER<br>, PM55, PM77, & PM95 (K | MANENT MARKS N                    | lo(s):         | REMOVAL OF DRAINAGE,<br>UNDERGROUND PIPES) E<br>DAYBROOK TERRACE ON                                                                      | ASEMENT E-13 ON PS83                     |                                                    |  |
| PROCLAIMED SURVI<br>OLIVINE 1<br>2.044ha                  |                                                                                         |                                   | 39 LOTS        |                                                                                                                                          | INTERESTED PARTIES U                     | JPON REGISTRATION OF THIS<br>SUBDIVISION ACT 1988. |  |
|                                                           |                                                                                         |                                   | EASEMENT INF   |                                                                                                                                          |                                          |                                                    |  |
| LEGEND A-A                                                | ppurtenant Easement                                                                     | t E-Encumbe                       | ring Easement  | R-Encumbering Easem                                                                                                                      | ient (Road)                              |                                                    |  |
| Easement<br>Reference                                     | Purpose                                                                                 | Width<br>(Metres)                 | 0              | rigin                                                                                                                                    | Land Benefit                             | ed/In Favour Of                                    |  |
| E-1                                                       | DRAINAGE                                                                                | SEE PLAN                          | PS8            | 22768A                                                                                                                                   | CITY OF WHITTLESEA                       |                                                    |  |
| E-2                                                       | DRAINAGE<br>SEWERAGE                                                                    | SEE PLAN<br>SEE PLAN              |                | 22768A<br>22768A                                                                                                                         | CITY OF WHITTLESEA<br>YARRA VALLEY WATER |                                                    |  |
| E-3                                                       | DRAINAGE                                                                                | SEE PLAN                          |                |                                                                                                                                          | CITY OF WHITTLESEA                       |                                                    |  |
| E-4                                                       | SEWERAGE                                                                                | SEE PLAN                          |                |                                                                                                                                          | YARRA VALLEY WATER                       |                                                    |  |
| E-5                                                       | DRAINAGE                                                                                | SEE PLAN                          | PS8            | 08024H                                                                                                                                   | CITY OF WHITTLESEA                       |                                                    |  |
| E-6                                                       | DRAINAGE                                                                                | SEE PLAN                          | PS8            | 33865Q                                                                                                                                   | CITY OF                                  | WHITTLESEA                                         |  |
|                                                           |                                                                                         | SE                                | E SHEET 2 FO   | R CONTINUATION                                                                                                                           |                                          |                                                    |  |
|                                                           | 1700S-13 VER E                                                                          | SU                                | RVEYOR REF: 17 | 700s-13                                                                                                                                  | ORIGINAL SHEET<br>SIZE: A3               | SHEET 1 OF 10                                      |  |
|                                                           | f the Surbana Jurong Gro<br>arne Survey T 9869 0813                                     | GABRIELLE MCCART                  | THY VERSION E  |                                                                                                                                          |                                          |                                                    |  |

### PS837630X

| Easement<br>Reference | Purpose                                                 | Width<br>(Metres)    | Origin                 | Land Benefited/In Favour Of              |
|-----------------------|---------------------------------------------------------|----------------------|------------------------|------------------------------------------|
| E-8                   | DRAINAGE<br>SEWERAGE                                    | SEE PLAN<br>SEE PLAN | PS833865Q<br>PS833865Q | CITY OF WHITTLESEA<br>YARRA VALLEY WATER |
| E-9                   | SEWERAGE<br>WATER SUPPLY<br>(THROUGH UNDERGROUND PIPES) | SEE PLAN<br>SEE PLAN | PS833865Q<br>PS833865Q | YARRA VALLEY WATER<br>YARRA VALLEY WATER |
| E-10                  | DRAINAGE<br>SEWERAGE                                    | SEE PLAN<br>SEE PLAN | THIS PLAN<br>THIS PLAN | CITY OF WHITTLESEA<br>YARRA VALLEY WATER |
| E-11                  | DRAINAGE                                                | SEE PLAN             | THIS PLAN              | CITY OF WHITTLESEA                       |
| E-12                  | SEWERAGE                                                | SEE PLAN             | THIS PLAN              | YARRA VALLEY WATER                       |
|                       |                                                         |                      |                        |                                          |
|                       |                                                         |                      |                        |                                          |
|                       |                                                         |                      |                        |                                          |
|                       |                                                         |                      |                        |                                          |
|                       |                                                         |                      |                        |                                          |
|                       |                                                         |                      |                        |                                          |
|                       |                                                         |                      |                        |                                          |
|                       |                                                         |                      |                        |                                          |
|                       |                                                         |                      |                        |                                          |
|                       |                                                         |                      |                        |                                          |
|                       |                                                         |                      |                        |                                          |
|                       |                                                         |                      |                        |                                          |
|                       |                                                         |                      |                        |                                          |
|                       |                                                         |                      |                        |                                          |
|                       |                                                         |                      |                        |                                          |