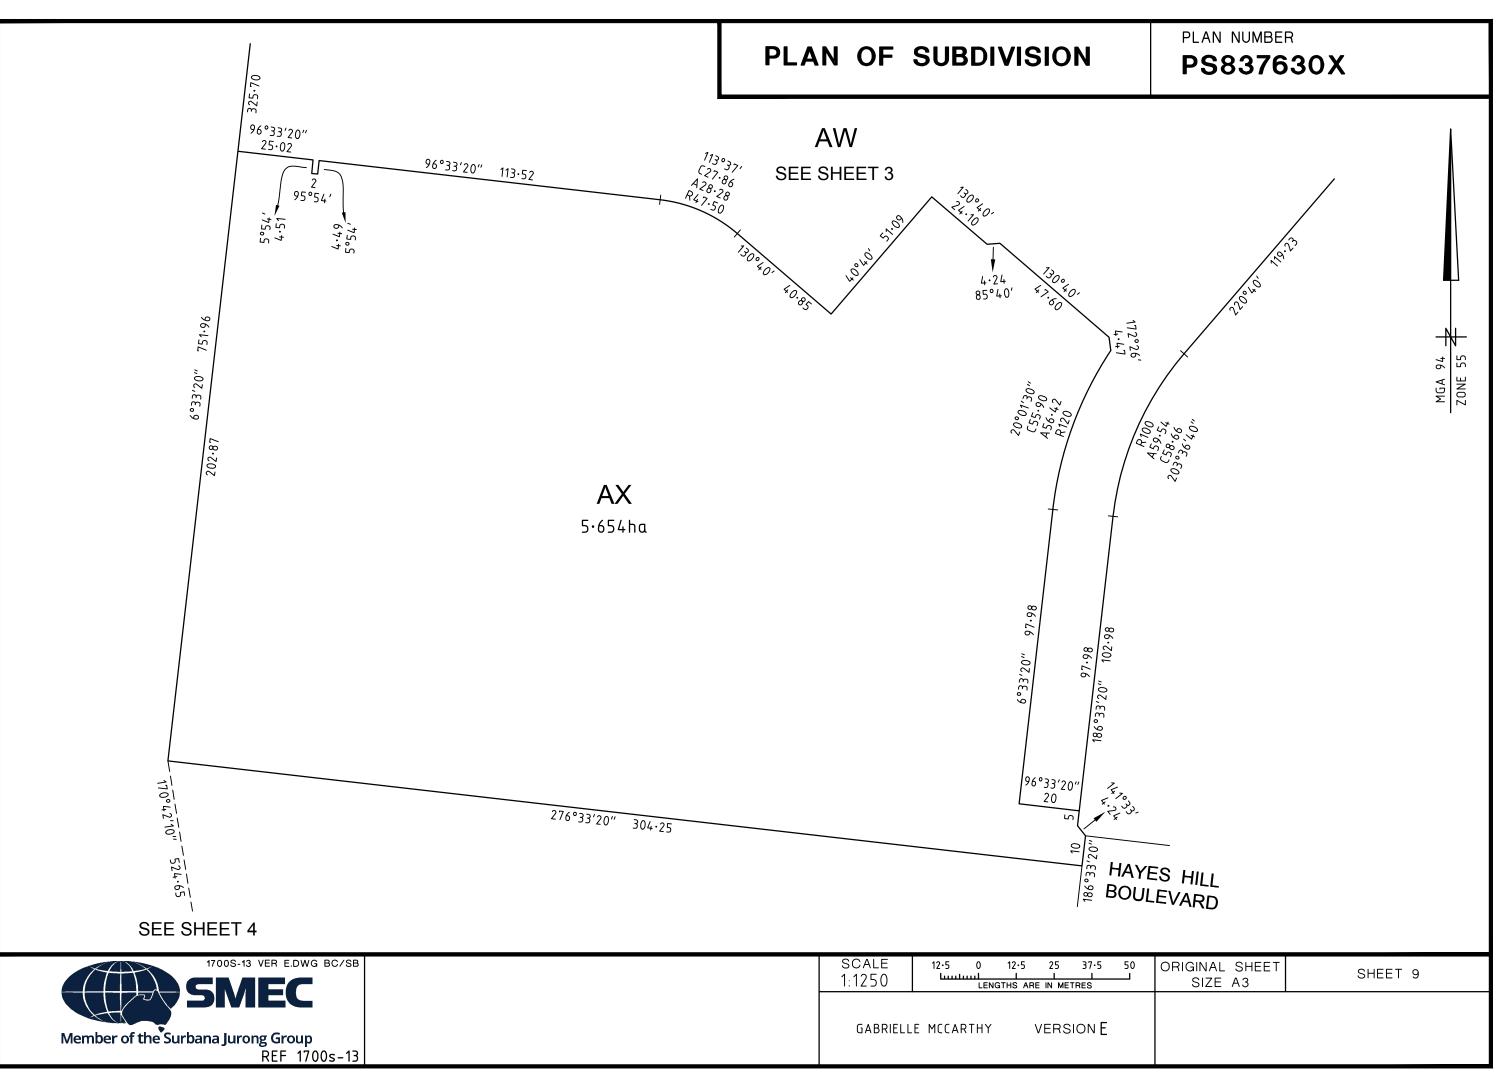

## PLAN OF SUBDIVISION

PLAN NUMBER PS837630X

| SEE<br>SHEET 4<br>E-3 E-4 E-<br>276°13'<br>OLIVINE 310.16 | C164-53<br>A180-06<br>A180-06 | $\frac{1}{10^{0}}$                                |         |                            |         |  |
|-----------------------------------------------------------|-------------------------------|---------------------------------------------------|---------|----------------------------|---------|--|
| 1700S-13 VER E.DWG BC/SB                                  | <b>SCALE</b><br>1:5000        | 50 0 50 100<br>LL.I.I.I.I.I.<br>LENGTHS ARE IN ME | 150 200 | ORIGINAL SHEET<br>SIZE: A3 | SHEET 3 |  |
| Member of the Surbana Jurong Group<br>REF 1700s-13        | GABRIELLE                     | MCCARTHY VERS                                     | sion E  |                            |         |  |