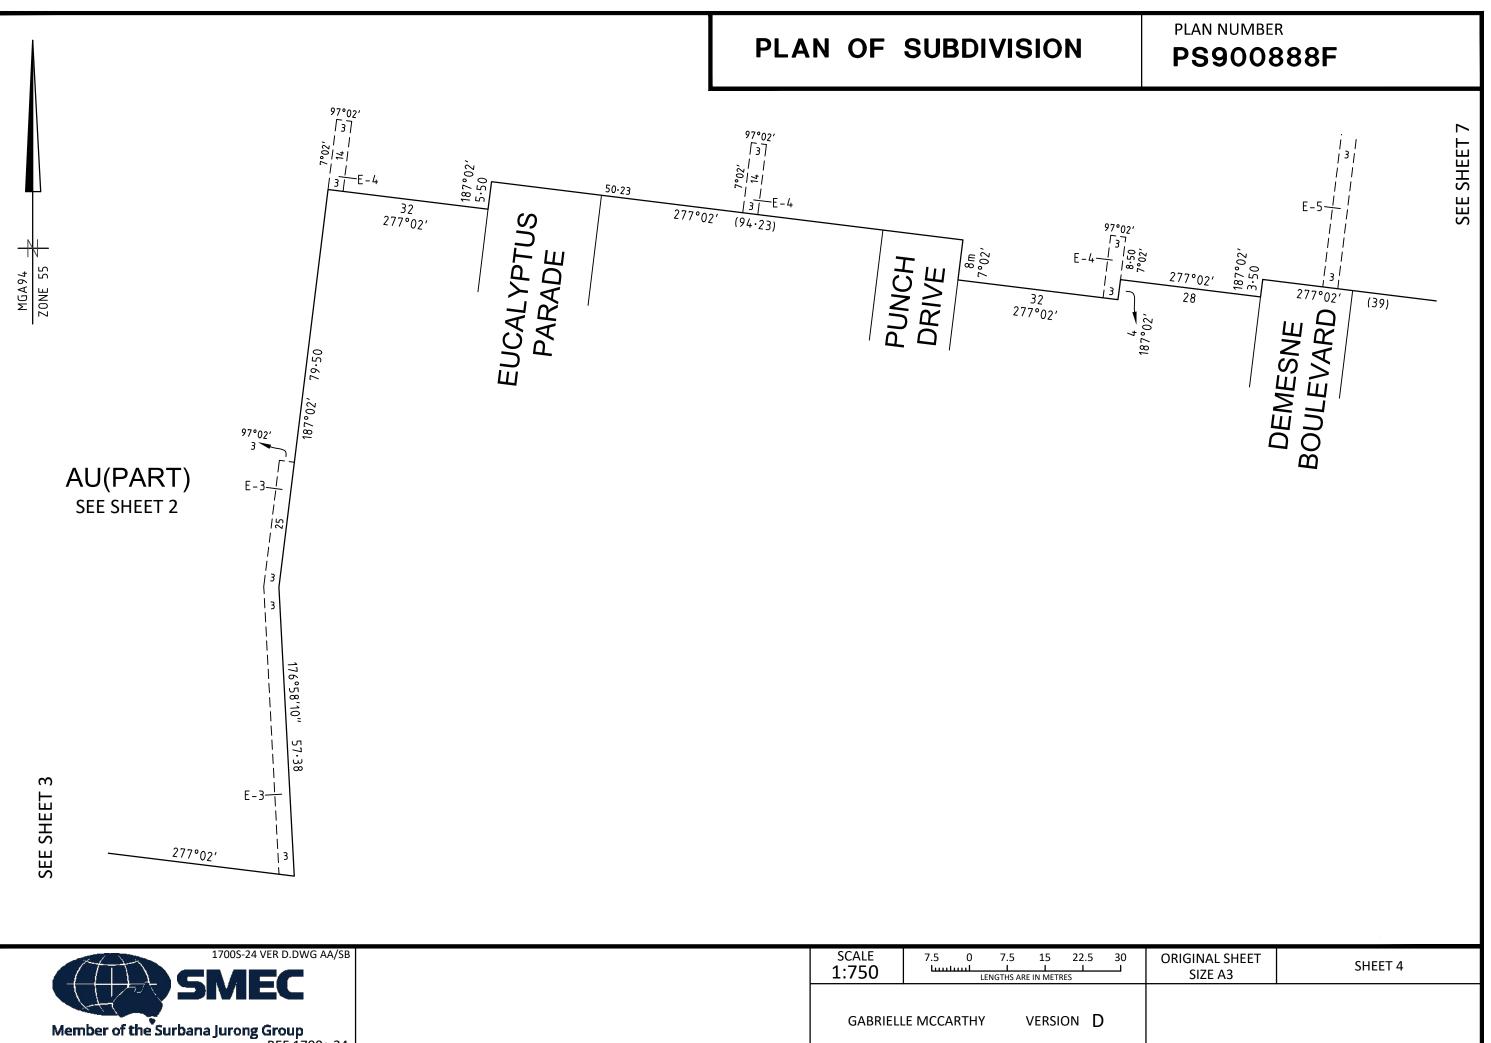

| PL                                                                                                                                                                                                         | DIVISION                                                                                                                             |                        | LUV USE ONLY EDITION | PLAN NUMBER                                                                                                                                                                                                                                                                                                  | 8F                                                   |                                                |  |
|------------------------------------------------------------------------------------------------------------------------------------------------------------------------------------------------------------|--------------------------------------------------------------------------------------------------------------------------------------|------------------------|----------------------|--------------------------------------------------------------------------------------------------------------------------------------------------------------------------------------------------------------------------------------------------------------------------------------------------------------|------------------------------------------------------|------------------------------------------------|--|
| PARISH: KALL<br>TOWNSHIP: -<br>SECTION: -<br>CROWN ALLOTM<br>CROWN PORTIO<br>TITLE REFERENC<br>LAST PLAN REF<br>POSTAL ADDRES<br>(At time of subo<br>MGA94 Co-ordinato<br>(of approx cent<br>land in plan) | MENT: 27 (PART)<br>N: -<br>CES: Vol. Fol.<br>FERENCE/S: PS847525N (<br>SS: 1195 MERRIANG<br>division) WOODSTOCK, 33<br>res E 323 300 | LOT AT)<br>ROAD<br>751 |                      | COU                                                                                                                                                                                                                                                                                                          | NCIL NAME: CITY OF WHI                               | TTLESEA                                        |  |
| -                                                                                                                                                                                                          | TING OF ROADS AND/O                                                                                                                  | R RESERVES             |                      |                                                                                                                                                                                                                                                                                                              | NOTATIONS                                            |                                                |  |
| IDENTIFIER<br>ROAD R1<br>RESERVE No.1                                                                                                                                                                      | COUNCIL/BODY/PERSON<br>CITY OF WHITTLESEA<br>AUSNET ELECTRICITY SERVICES PTY LTD                                                     |                        |                      | LOTS 1 TO 2400 (BOTH INCLUSIVE) HAVE BEEN OMITTED FROM THIS PLAN.<br>LOT AU IS IN 2 PARTS ON THIS PLAN.<br>LOTS ON THIS PLAN MAY BE AFFECTED BY ONE OR MORE RESTRICTIONS.<br>SEE SHEET 8 FOR FURTHER DETAILS.<br>OTHER PURPOSE OF THE PLAN:<br>REMOVAL OF DRAINAGE AND SEWERAGE EASEMENT E-5 ON PS847525N AS |                                                      |                                                |  |
|                                                                                                                                                                                                            | NOTATIONS                                                                                                                            |                        |                      | AFFECTS TOPIARY VISTA AND TANNERY STREET ON THIS PLAN.                                                                                                                                                                                                                                                       |                                                      |                                                |  |
| PLANNI<br>SURVEY: THIS PLAN<br>THIS SURVEY HAS BI<br>PM30, PM50, PM51<br>PROCLAIMED SURV                                                                                                                   |                                                                                                                                      | NENT MARKS No(s):      |                      |                                                                                                                                                                                                                                                                                                              | I 6(1)(k)(iv) OF THE SUBDIV                          | N REGISTRATION OF THIS PLAN<br>ISION ACT 1988. |  |
| <i>OLIVINE 2</i><br>3.655ha                                                                                                                                                                                | 4                                                                                                                                    | 67 L(                  | ots                  |                                                                                                                                                                                                                                                                                                              |                                                      |                                                |  |
|                                                                                                                                                                                                            |                                                                                                                                      |                        | MENT INFO            | I<br>ORMATION                                                                                                                                                                                                                                                                                                |                                                      |                                                |  |
| LEGEND A-App                                                                                                                                                                                               | purtenant Easement E                                                                                                                 | -Encumbering Ea        | sement R-            | Encumbering Easer                                                                                                                                                                                                                                                                                            | nent (Road)                                          |                                                |  |
|                                                                                                                                                                                                            |                                                                                                                                      |                        |                      |                                                                                                                                                                                                                                                                                                              |                                                      |                                                |  |
| Easement<br>Reference                                                                                                                                                                                      | Purpose                                                                                                                              | Width<br>(Metres)      | Origin               |                                                                                                                                                                                                                                                                                                              | Land Benefited/In Favour Of                          |                                                |  |
| E-1                                                                                                                                                                                                        | GAS                                                                                                                                  | SEE PLAN               | I INST. G570557      |                                                                                                                                                                                                                                                                                                              | GAS AND FUEL CORPORATION                             |                                                |  |
| E-2                                                                                                                                                                                                        | SEWERAGE                                                                                                                             | SEE PLAN               | PS847509L            |                                                                                                                                                                                                                                                                                                              | YARRA VALLEY WATER CORPORATION                       |                                                |  |
| E-3                                                                                                                                                                                                        | DRAINAGE                                                                                                                             | SEE PLAN               |                      |                                                                                                                                                                                                                                                                                                              | CITY OF WHITTLESEA                                   |                                                |  |
|                                                                                                                                                                                                            | SEWERAGE                                                                                                                             | SEE PLAN               | AN PS847509L         |                                                                                                                                                                                                                                                                                                              | YARRA VALLEY WATER CORPORATION                       |                                                |  |
| E-4                                                                                                                                                                                                        | DRAINAGE<br>SEWERAGE                                                                                                                 | SEE PLAN<br>SEE PLAN   |                      |                                                                                                                                                                                                                                                                                                              | CITY OF WHITTLESEA<br>YARRA VALLEY WATER CORPORATION |                                                |  |
|                                                                                                                                                                                                            | DRAINAGE                                                                                                                             | SEE PLAN               | N THIS PLAN          |                                                                                                                                                                                                                                                                                                              | CITY OF WHITTLESEA                                   |                                                |  |
| E-5                                                                                                                                                                                                        |                                                                                                                                      | SEE PLAN               | LAN THIS PLAN        |                                                                                                                                                                                                                                                                                                              | YARRA VALLEY WATER CORPORATION                       |                                                |  |
| E-5<br>E-6                                                                                                                                                                                                 | SEWERAGE                                                                                                                             |                        |                      |                                                                                                                                                                                                                                                                                                              | CITY OF WHITTLESEA<br>YARRA VALLEY WATER CORPORATION |                                                |  |
|                                                                                                                                                                                                            | SEWERAGE<br>DRAINAGE<br>SEWERAGE                                                                                                     | SEE PLAN<br>SEE PLAN   |                      | IIS PLAN<br>IIS PLAN                                                                                                                                                                                                                                                                                         |                                                      |                                                |  |