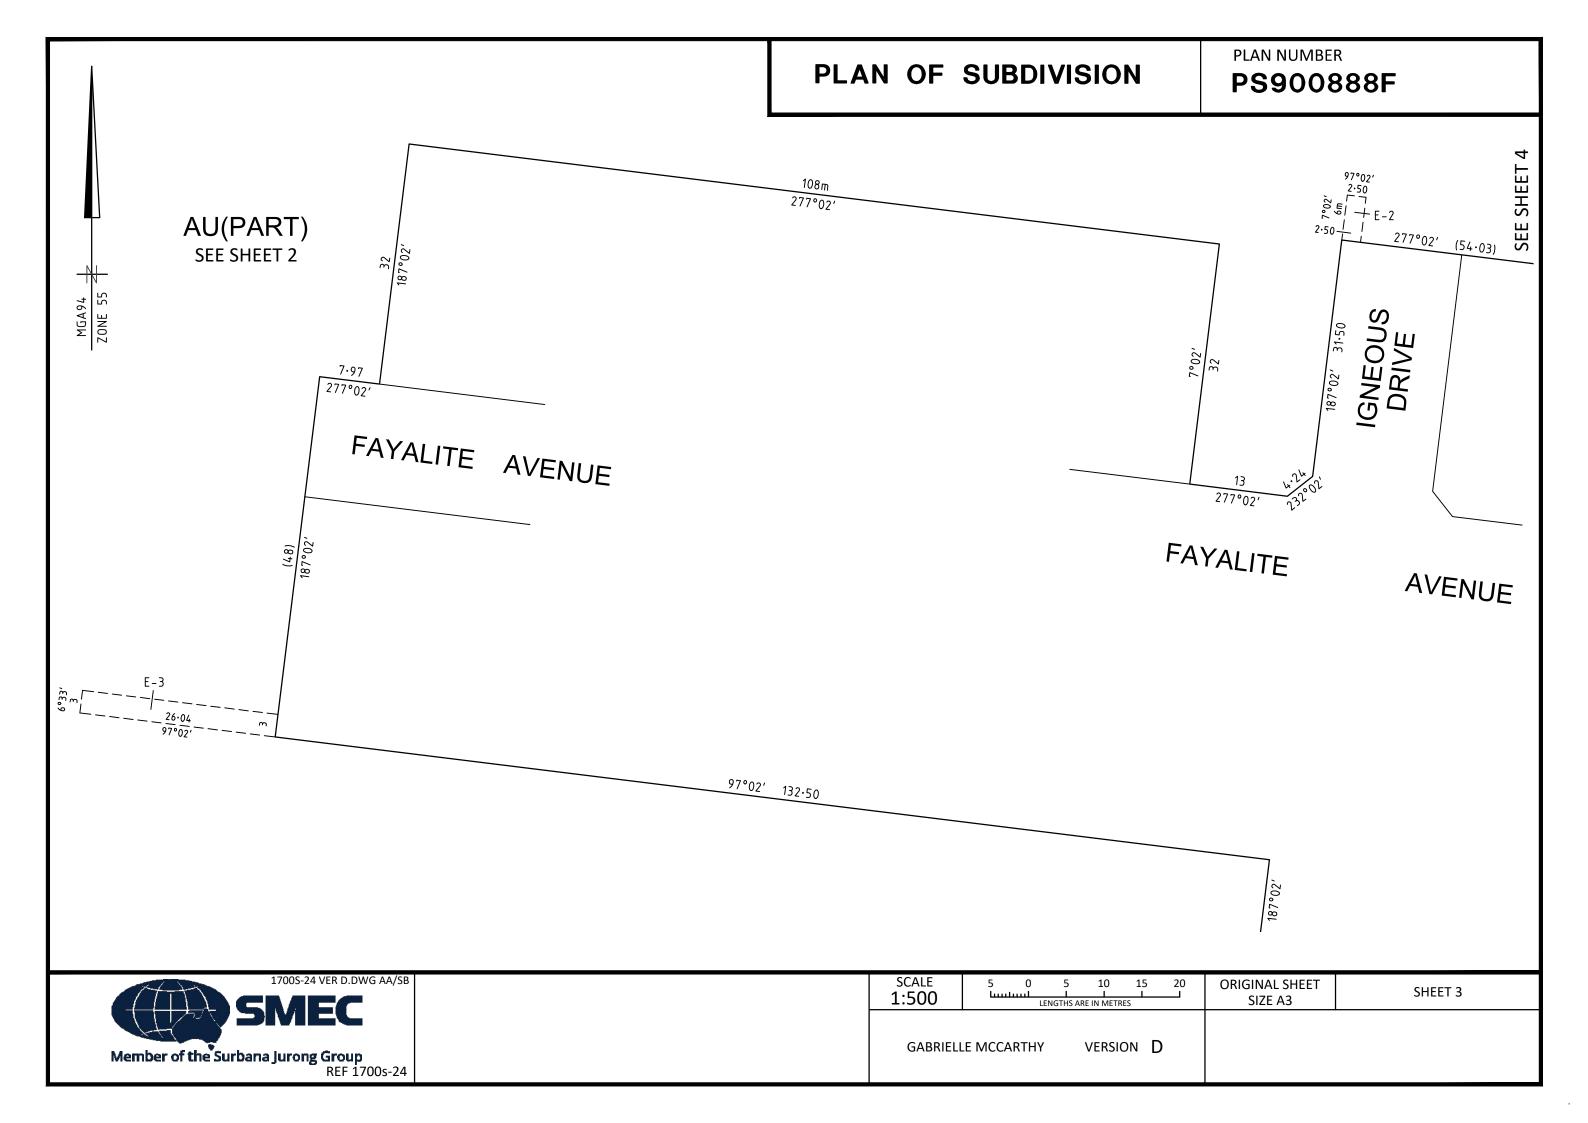

| PL                                                                                                                                                                                                         | DIVISION                                                                                                                             |                        | LUV USE ONLY EDITION | PLAN NUMBER                                                                                                                                                                                                                                                                                                  | 8F                                                   |                                                |  |
|------------------------------------------------------------------------------------------------------------------------------------------------------------------------------------------------------------|--------------------------------------------------------------------------------------------------------------------------------------|------------------------|----------------------|--------------------------------------------------------------------------------------------------------------------------------------------------------------------------------------------------------------------------------------------------------------------------------------------------------------|------------------------------------------------------|------------------------------------------------|--|
| PARISH: KALL<br>TOWNSHIP: -<br>SECTION: -<br>CROWN ALLOTM<br>CROWN PORTIO<br>TITLE REFERENC<br>LAST PLAN REF<br>POSTAL ADDRES<br>(At time of subo<br>MGA94 Co-ordinato<br>(of approx cent<br>land in plan) | MENT: 27 (PART)<br>N: -<br>CES: Vol. Fol.<br>FERENCE/S: PS847525N (<br>SS: 1195 MERRIANG<br>division) WOODSTOCK, 33<br>res E 323 300 | LOT AT)<br>ROAD<br>751 |                      | COU                                                                                                                                                                                                                                                                                                          | NCIL NAME: CITY OF WHI                               | TTLESEA                                        |  |
| -                                                                                                                                                                                                          | TING OF ROADS AND/O                                                                                                                  | R RESERVES             |                      |                                                                                                                                                                                                                                                                                                              | NOTATIONS                                            |                                                |  |
| IDENTIFIER<br>ROAD R1<br>RESERVE No.1                                                                                                                                                                      | COUNCIL/BODY/PERSON<br>CITY OF WHITTLESEA<br>AUSNET ELECTRICITY SERVICES PTY LTD                                                     |                        |                      | LOTS 1 TO 2400 (BOTH INCLUSIVE) HAVE BEEN OMITTED FROM THIS PLAN.<br>LOT AU IS IN 2 PARTS ON THIS PLAN.<br>LOTS ON THIS PLAN MAY BE AFFECTED BY ONE OR MORE RESTRICTIONS.<br>SEE SHEET 8 FOR FURTHER DETAILS.<br>OTHER PURPOSE OF THE PLAN:<br>REMOVAL OF DRAINAGE AND SEWERAGE EASEMENT E-5 ON PS847525N AS |                                                      |                                                |  |
|                                                                                                                                                                                                            | NOTATIONS                                                                                                                            |                        |                      | AFFECTS TOPIARY VISTA AND TANNERY STREET ON THIS PLAN.                                                                                                                                                                                                                                                       |                                                      |                                                |  |
| PLANNI<br>SURVEY: THIS PLAN<br>THIS SURVEY HAS BI<br>PM30, PM50, PM51<br>PROCLAIMED SURV                                                                                                                   |                                                                                                                                      | NENT MARKS No(s):      |                      |                                                                                                                                                                                                                                                                                                              | I 6(1)(k)(iv) OF THE SUBDIV                          | N REGISTRATION OF THIS PLAN<br>ISION ACT 1988. |  |
| <i>OLIVINE 2</i><br>3.655ha                                                                                                                                                                                | 4                                                                                                                                    | 67 L(                  | ots                  |                                                                                                                                                                                                                                                                                                              |                                                      |                                                |  |
|                                                                                                                                                                                                            |                                                                                                                                      |                        | MENT INFO            | I<br>ORMATION                                                                                                                                                                                                                                                                                                |                                                      |                                                |  |
| LEGEND A-App                                                                                                                                                                                               | purtenant Easement E                                                                                                                 | -Encumbering Ea        | sement R-            | Encumbering Easer                                                                                                                                                                                                                                                                                            | nent (Road)                                          |                                                |  |
|                                                                                                                                                                                                            |                                                                                                                                      |                        |                      |                                                                                                                                                                                                                                                                                                              |                                                      |                                                |  |
| Easement<br>Reference                                                                                                                                                                                      | Purpose                                                                                                                              | Width<br>(Metres)      | Origin               |                                                                                                                                                                                                                                                                                                              | Land Benefited/In Favour Of                          |                                                |  |
| E-1                                                                                                                                                                                                        | GAS                                                                                                                                  | SEE PLAN               | I INST. G570557      |                                                                                                                                                                                                                                                                                                              | GAS AND FUEL CORPORATION                             |                                                |  |
| E-2                                                                                                                                                                                                        | SEWERAGE                                                                                                                             | SEE PLAN               | PS847509L            |                                                                                                                                                                                                                                                                                                              | YARRA VALLEY WATER CORPORATION                       |                                                |  |
| E-3                                                                                                                                                                                                        | DRAINAGE                                                                                                                             | SEE PLAN               |                      |                                                                                                                                                                                                                                                                                                              | CITY OF WHITTLESEA                                   |                                                |  |
|                                                                                                                                                                                                            | SEWERAGE                                                                                                                             | SEE PLAN               | AN PS847509L         |                                                                                                                                                                                                                                                                                                              | YARRA VALLEY WATER CORPORATION                       |                                                |  |
| E-4                                                                                                                                                                                                        | DRAINAGE<br>SEWERAGE                                                                                                                 | SEE PLAN<br>SEE PLAN   |                      |                                                                                                                                                                                                                                                                                                              | CITY OF WHITTLESEA<br>YARRA VALLEY WATER CORPORATION |                                                |  |
|                                                                                                                                                                                                            | DRAINAGE                                                                                                                             | SEE PLAN               | N THIS PLAN          |                                                                                                                                                                                                                                                                                                              | CITY OF WHITTLESEA                                   |                                                |  |
| E-5                                                                                                                                                                                                        |                                                                                                                                      | SEE PLAN               | LAN THIS PLAN        |                                                                                                                                                                                                                                                                                                              | YARRA VALLEY WATER CORPORATION                       |                                                |  |
| E-5<br>E-6                                                                                                                                                                                                 | SEWERAGE                                                                                                                             |                        |                      |                                                                                                                                                                                                                                                                                                              | CITY OF WHITTLESEA<br>YARRA VALLEY WATER CORPORATION |                                                |  |
|                                                                                                                                                                                                            | SEWERAGE<br>DRAINAGE<br>SEWERAGE                                                                                                     | SEE PLAN<br>SEE PLAN   |                      | IIS PLAN<br>IIS PLAN                                                                                                                                                                                                                                                                                         |                                                      |                                                |  |