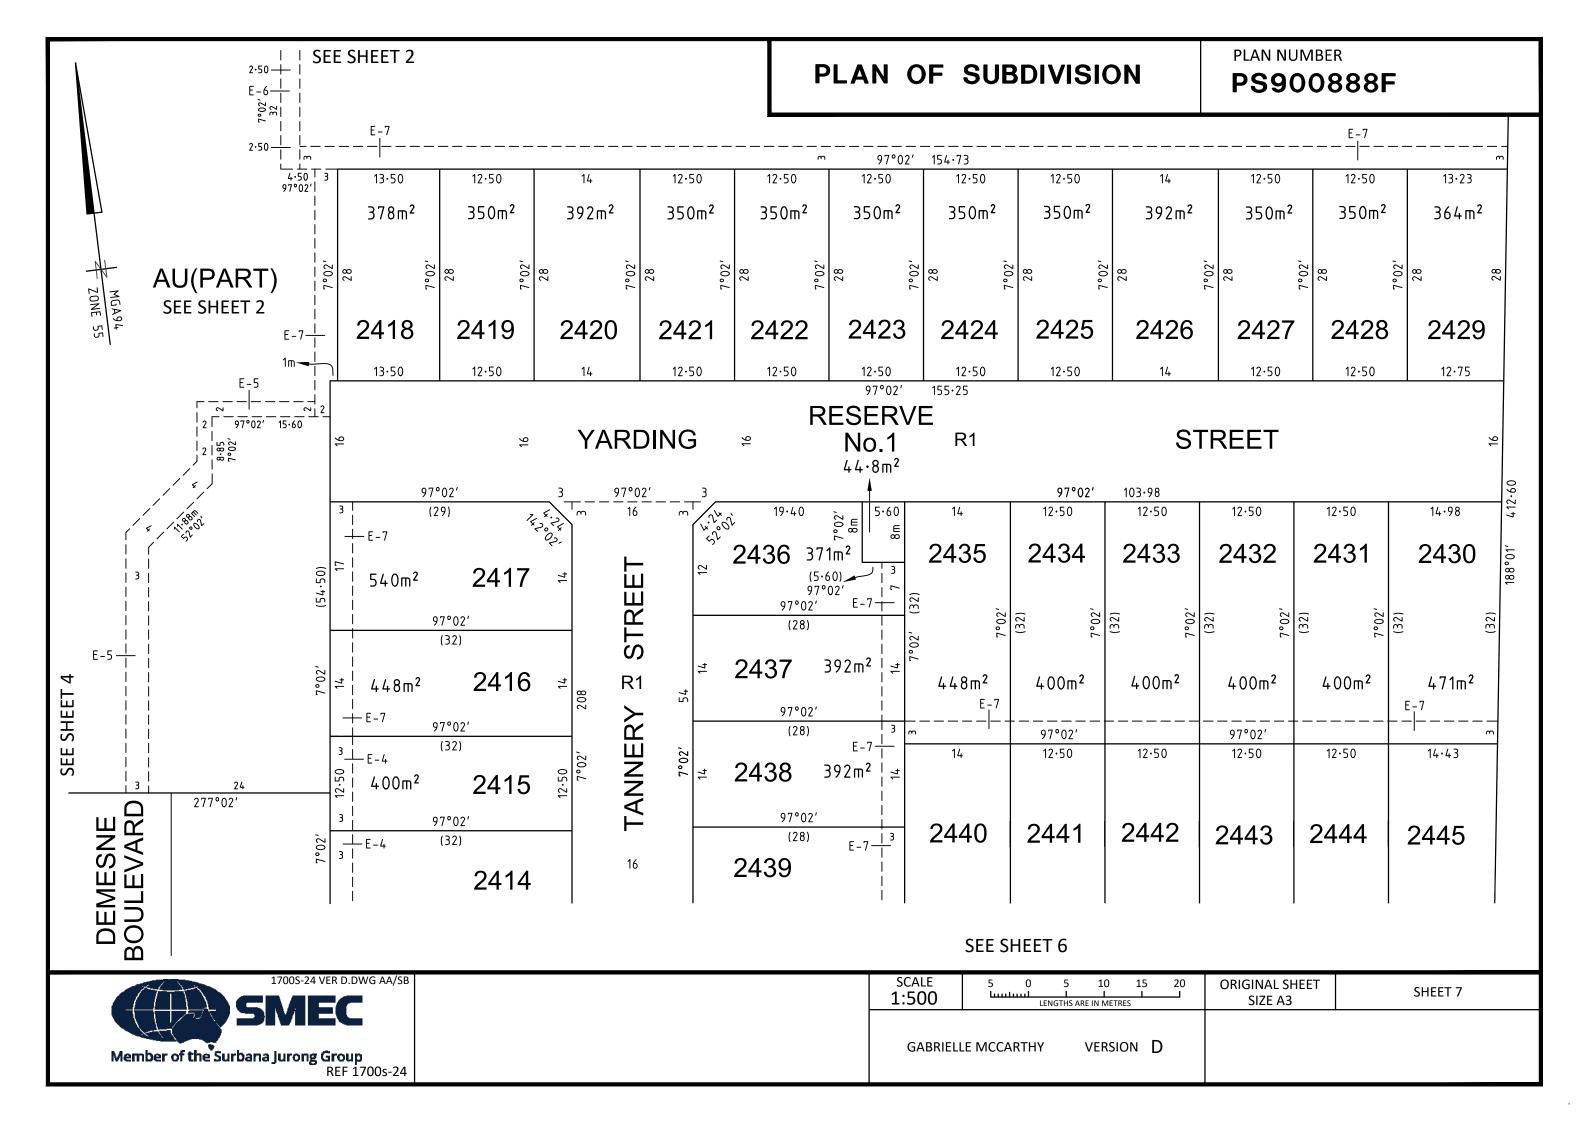

| SEWERAGE<br>DRAINAGE<br>SEWERAGE                                                                                                     | SEE PLAN<br>SEE PLAN   |                      | IIS PLAN<br>IIS PLAN                                                                                                                                                                                                                                                                                         |                                                      |                                                |  |















## PLAN OF SUBDIVISION

PLAN NUMBER

## **CREATION OF RESTRICTION A**

The following restriction is to be created upon registration of Plan of Subdivision PS 900888F by way of restrictive covenant and as a restriction as defined in the Subdivision Act 1988.

Land to be burdened: Lots 2401 to 2467 (both inclusive). Land to be benefited: Lots 2401 to 2467(both inclusive).

## **Description of Restriction**

The registered proprietor or proprietors for the time being of any Lot on this plan to which the following restriction applies shall not:

1) Construct a double storey dwelling located on a corner lot being Lots 2401, 2417, 2436, 2439, 2455 and 2456 without the side wall on the first level (upper storey) facing the secondary (side) street frontage and being constructed:

a) with less th