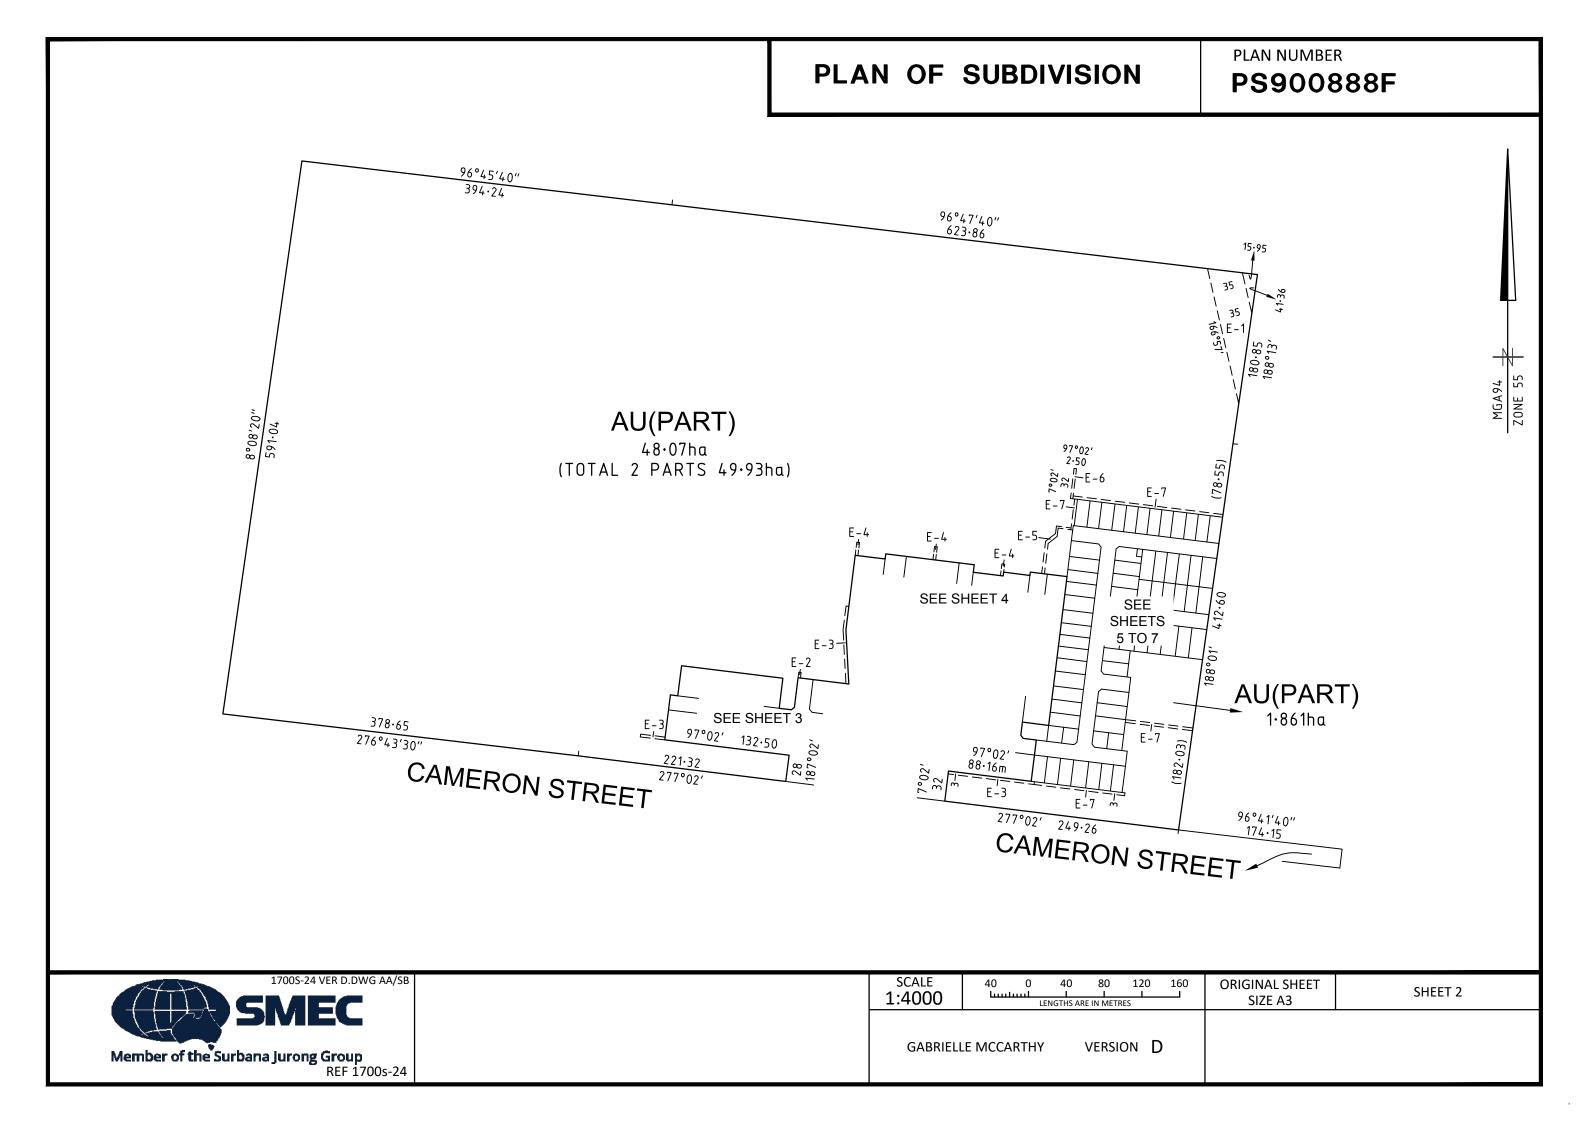

| PL                                                                                                                                                                                                         | DIVISION                                                                                                                             |                        | LUV USE ONLY EDITION | PLAN NUMBER                                                                                                                                                                                                                                                                                                  | 8F                                                   |                                                |  |
|------------------------------------------------------------------------------------------------------------------------------------------------------------------------------------------------------------|--------------------------------------------------------------------------------------------------------------------------------------|------------------------|----------------------|--------------------------------------------------------------------------------------------------------------------------------------------------------------------------------------------------------------------------------------------------------------------------------------------------------------|------------------------------------------------------|------------------------------------------------|--|
| PARISH: KALL<br>TOWNSHIP: -<br>SECTION: -<br>CROWN ALLOTM<br>CROWN PORTIO<br>TITLE REFERENC<br>LAST PLAN REF<br>POSTAL ADDRES<br>(At time of subo<br>MGA94 Co-ordinato<br>(of approx cent<br>land in plan) | MENT: 27 (PART)<br>N: -<br>CES: Vol. Fol.<br>FERENCE/S: PS847525N (<br>SS: 1195 MERRIANG<br>division) WOODSTOCK, 33<br>res E 323 300 | LOT AT)<br>ROAD<br>751 |                      | COU                                                                                                                                                                                                                                                                                                          | NCIL NAME: CITY OF WHI                               | TTLESEA                                        |  |
| -                                                                                                                                                                                                          | TING OF ROADS AND/O                                                                                                                  | R RESERVES             |                      |                                                                                                                                                                                                                                                                                                              | NOTATIONS                                            |                                                |  |
| IDENTIFIER<br>ROAD R1<br>RESERVE No.1                                                                                                                                                                      | COUNCIL/BODY/PERSON<br>CITY OF WHITTLESEA<br>AUSNET ELECTRICITY SERVICES PTY LTD                                                     |                        |                      | LOTS 1 TO 2400 (BOTH INCLUSIVE) HAVE BEEN OMITTED FROM THIS PLAN.<br>LOT AU IS IN 2 PARTS ON THIS PLAN.<br>LOTS ON THIS PLAN MAY BE AFFECTED BY ONE OR MORE RESTRICTIONS.<br>SEE SHEET 8 FOR FURTHER DETAILS.<br>OTHER PURPOSE OF THE PLAN:<br>REMOVAL OF DRAINAGE AND SEWERAGE EASEMENT E-5 ON PS847525N AS |                                                      |                                                |  |
|                                                                                                                                                                                                            | NOTATIONS                                                                                                                            |                        |                      | AFFECTS TOPIARY VISTA AND TANNERY STREET ON THIS PLAN.                                                                                                                                                                                                                                                       |                                                      |                                                |  |
| PLANNI<br>SURVEY: THIS PLAN<br>THIS SURVEY HAS BI<br>PM30, PM50, PM51<br>PROCLAIMED SURV                                                                                                                   |                                                                                                                                      | NENT MARKS No(s):      |                      |                                                                                                                                                                                                                                                                                                              | I 6(1)(k)(iv) OF THE SUBDIV                          | N REGISTRATION OF THIS PLAN<br>ISION ACT 1988. |  |
| <i>OLIVINE 2</i><br>3.655ha                                                                                                                                                                                | 4                                                                                                                                    | 67 L(                  | ots                  |                                                                                                                                                                                                                                                                                                              |                                                      |                                                |  |
|                                                                                                                                                                                                            |                                                                                                                                      |                        | MENT INFO            | I<br>ORMATION                                                                                                                                                                                                                                                                                                |                                                      |                                                |  |
| LEGEND A-App                                                                                                                                                                                               | purtenant Easement E                                                                                                                 | -Encumbering Ea        | sement R-            | Encumbering Easer                                                                                                                                                                                                                                                                                            | nent (Road)                                          |                                                |  |
|                                                                                                                                                                                                            |                                                                                                                                      |                        |                      |                                                                                                                                                                                                                                                                                                              |                                                      |                                                |  |
| Easement<br>Reference                                                                                                                                                                                      | Purpose                                                                                                                              | Width<br>(Metres)      | Origin               |                                                                                                                                                                                                                                                                                                              | Land Benefited/In Favour Of                          |                                                |  |
| E-1                                                                                                                                                                                                        | GAS                                                                                                                                  | SEE PLAN               | I INST. G570557      |                                                                                                                                                                                                                                                                                                              | GAS AND FUEL CORPORATION                             |                                                |  |
| E-2                                                                                                                                                                                                        | SEWERAGE                                                                                                                             | SEE PLAN               | PS847509L            |                                                                                                                                                                                                                                                                                                              | YARRA VALLEY WATER CORPORATION                       |                                                |  |
| E-3                                                                                                                                                                                                        | DRAINAGE                                                                                                                             | SEE PLAN               |                      |                                                                                                                                                                                                                                                                                                              | CITY OF WHITTLESEA                                   |                                                |  |
|                                                                                                                                                                                                            | SEWERAGE                                                                                                                             | SEE PLAN               | AN PS847509L         |                                                                                                                                                                                                                                                                                                              | YARRA VALLEY WATER CORPORATION                       |                                                |  |
| E-4                                                                                                                                                                                                        | DRAINAGE<br>SEWERAGE                                                                                                                 | SEE PLAN<br>SEE PLAN   |                      |                                                                                                                                                                                                                                                                                                              | CITY OF WHITTLESEA<br>YARRA VALLEY WATER CORPORATION |                                                |  |
|                                                                                                                                                                                                            | DRAINAGE                                                                                                                             | SEE PLAN               | N THIS PLAN          |                                                                                                                                                                                                                                                                                                              | CITY OF WHITTLESEA                                   |                                                |  |
| E-5                                                                                                                                                                                                        |                                                                                                                                      | SEE PLAN               | LAN THIS PLAN        |                                                                                                                                                                                                                                                                                                              | YARRA VALLEY WATER CORPORATION                       |                                                |  |
| E-5<br>E-6                                                                                                                                                                                                 | SEWERAGE                                                                                                                             |                        |                      |                                                                                                                                                                                                                                                                                                              | CITY OF WHITTLESEA<br>YARRA VALLEY WATER CORPORATION |                                                |  |
|                                                                                                                                                                                                            | SEWERAGE<br>DRAINAGE<br>SEWERAGE                                                                                                     | SEE PLAN<br>SEE PLAN   |                      | IIS PLAN<br>IIS PLAN                                                                                                                                                                                                                                                                                         |                                                      |                                                |  |