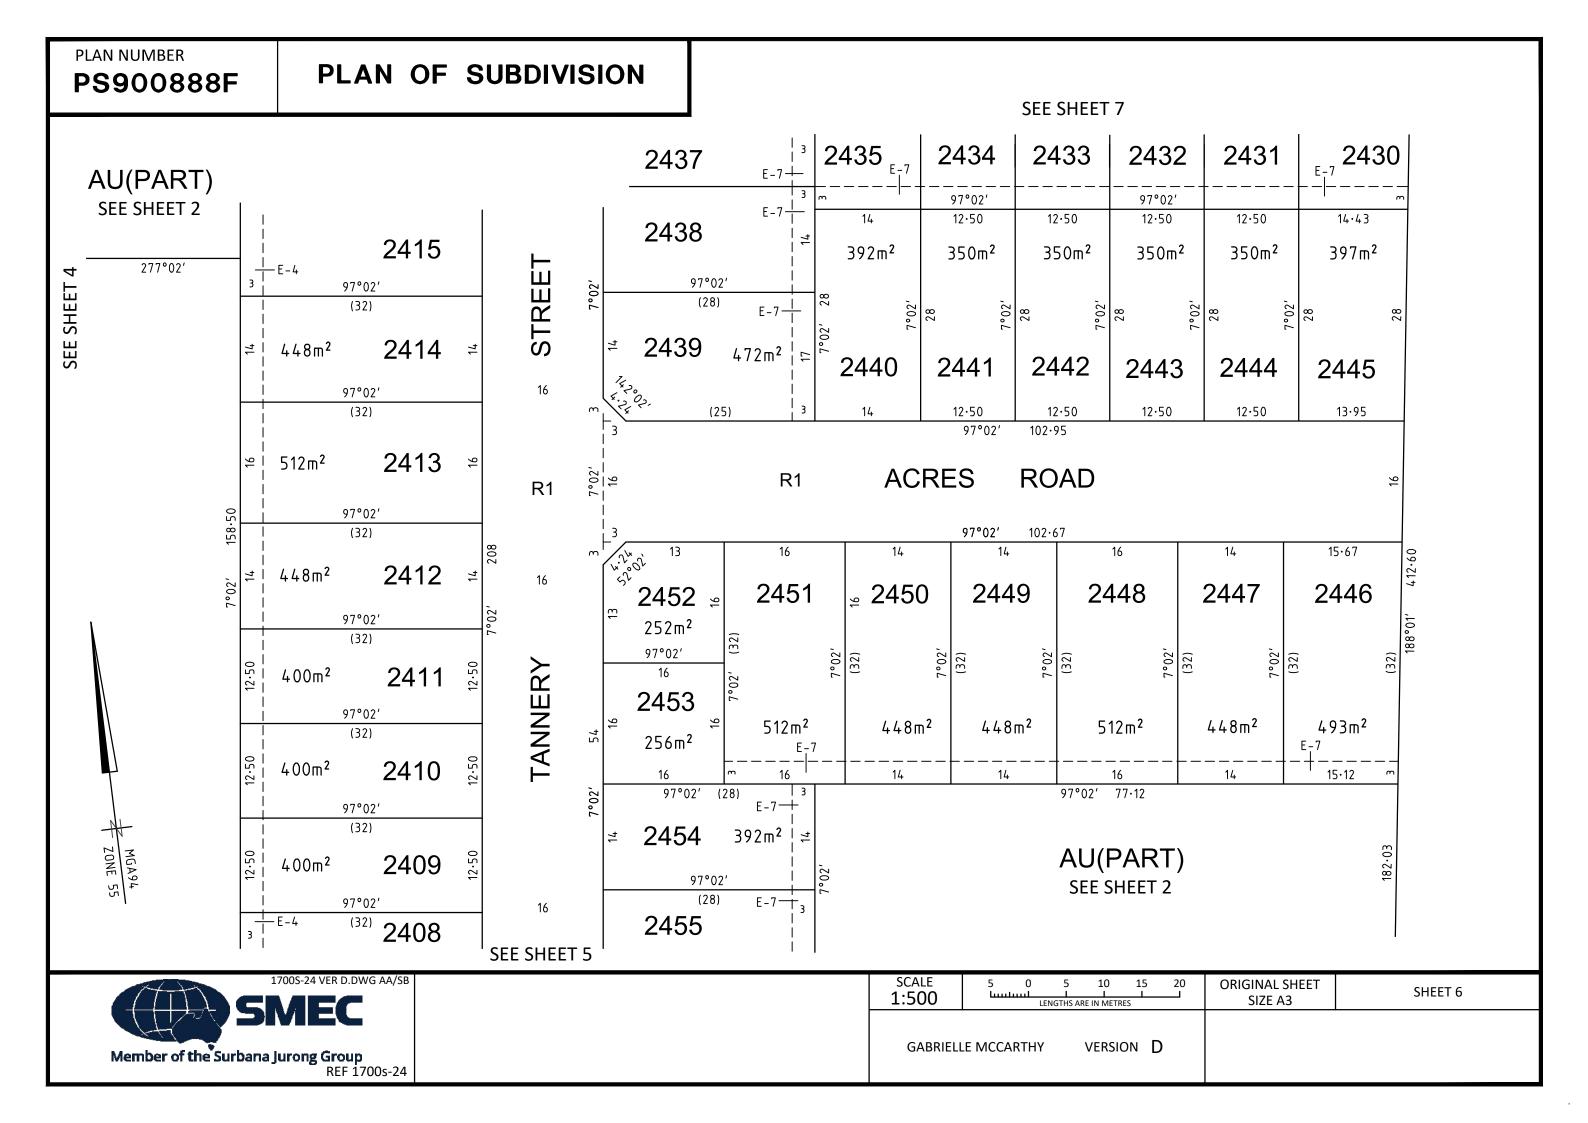

| SEWERAGE<br>DRAINAGE<br>SEWERAGE                                                                                                     | SEE PLAN<br>SEE PLAN   |                      | IIS PLAN<br>IIS PLAN                                                                                                                                                                                                                                                                                         |                                                      |                                                |  |















## PLAN OF SUBDIVISION

PLAN NUMBER

## **CREATION OF RESTRICTION A**

The following restriction is to be created upon registration of Plan of Subdivision PS 900888F by way of restrictive covenant and as a restriction as defined in the Subdivision Act 1988.

Land to be burdened: Lots 2401 to 2467 (both inclusive). Land to be benefited: Lots 2401 to 2467(both inclusive).

## **Description of Restriction**

The registered proprietor or proprietors for the time being of any Lot on this plan to which the following restriction applies shall not:

1) Construct a double storey dwelling located on a corner lot being Lots 2401, 2417, 2436, 2439, 2455 and 2456 without the side wall on the first level (upper storey) facing the secondary (side) street frontage and being constructed:

a) with less