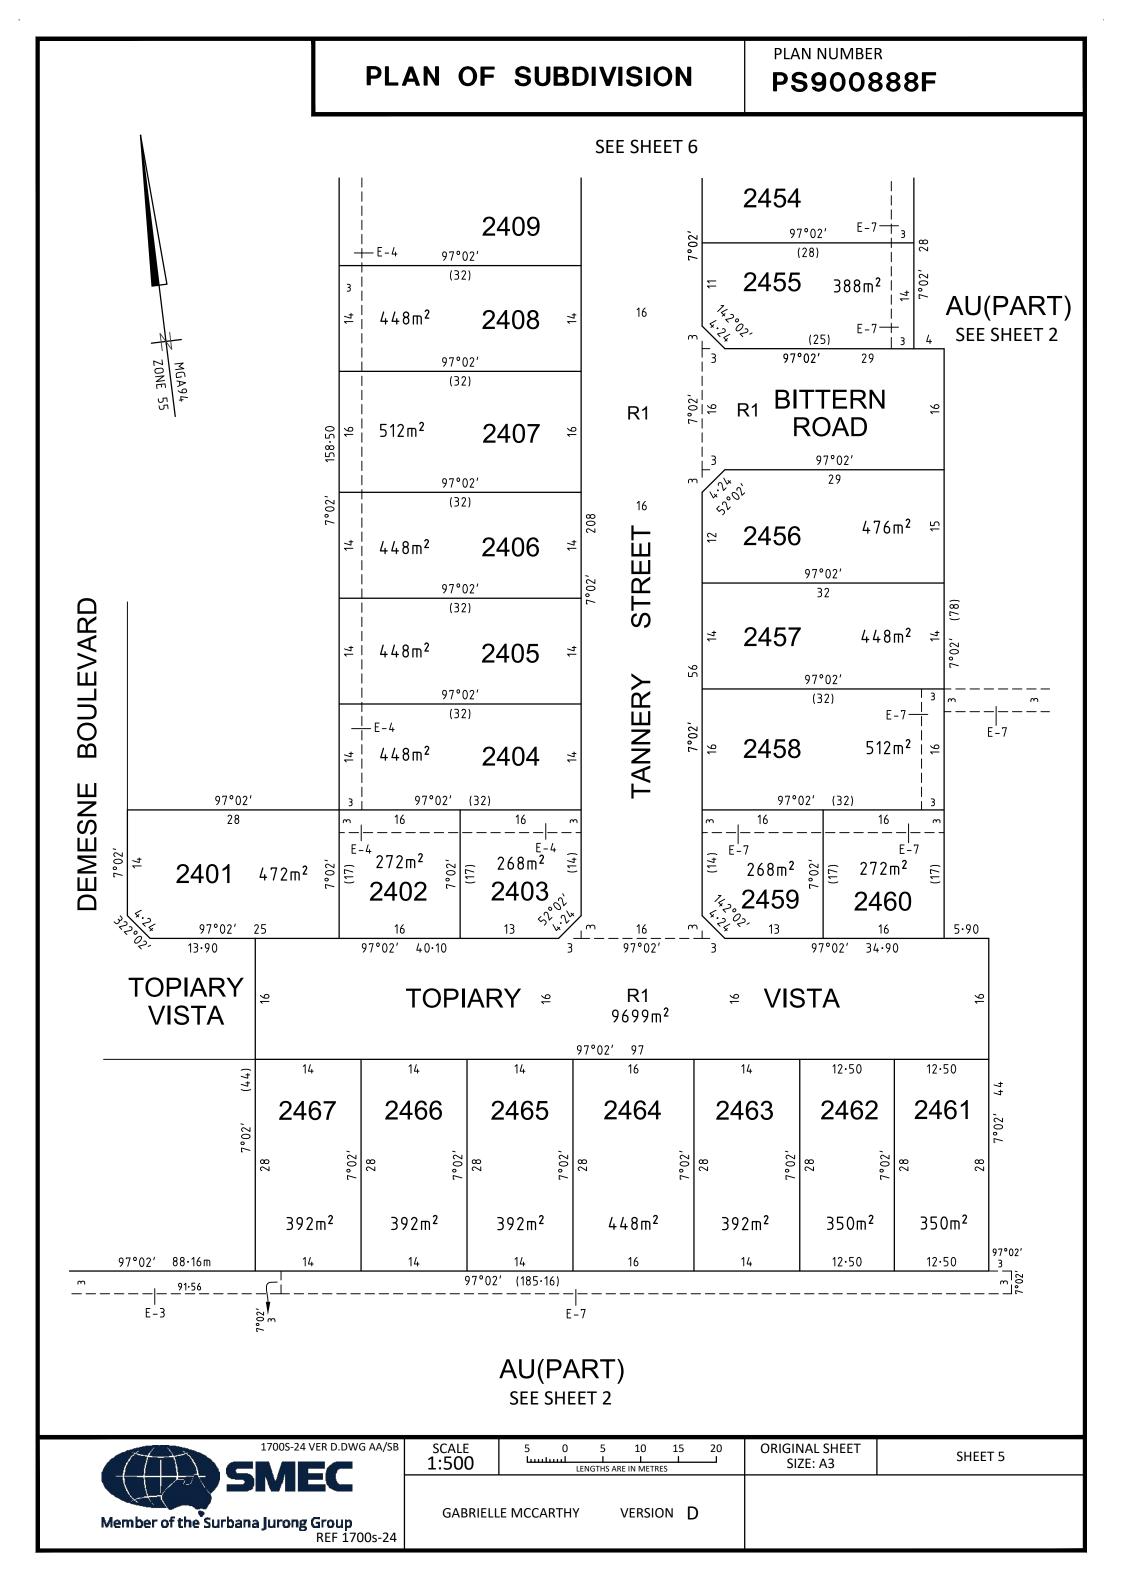

| SEWERAGE<br>DRAINAGE<br>SEWERAGE                                                                                                     | SEE PLAN<br>SEE PLAN   |                      | IIS PLAN<br>IIS PLAN                                                                                                                                                                                                                                                                                         |                                                      |                                                |  |















## PLAN OF SUBDIVISION

PLAN NUMBER

## **CREATION OF RESTRICTION A**

The following restriction is to be created upon registration of Plan of Subdivision PS 900888F by way of restrictive covenant and as a restriction as defined in the Subdivision Act 1988.

Land to be burdened: Lots 2401 to 2467 (both inclusive). Land to be benefited: Lots 2401 to 2467(both inclusive).

## **Description of Restriction**

The registered proprietor or proprietors for the time being of any Lot on this plan to which the following restriction applies shall not:

1) Construct a double storey dwelling located on a corner lot being Lots 2401, 2417, 2436, 2439, 2455 and 2456 without the side wall on the first level (upper storey) facing the secondary (side) street frontage and being constructed:

a) with les