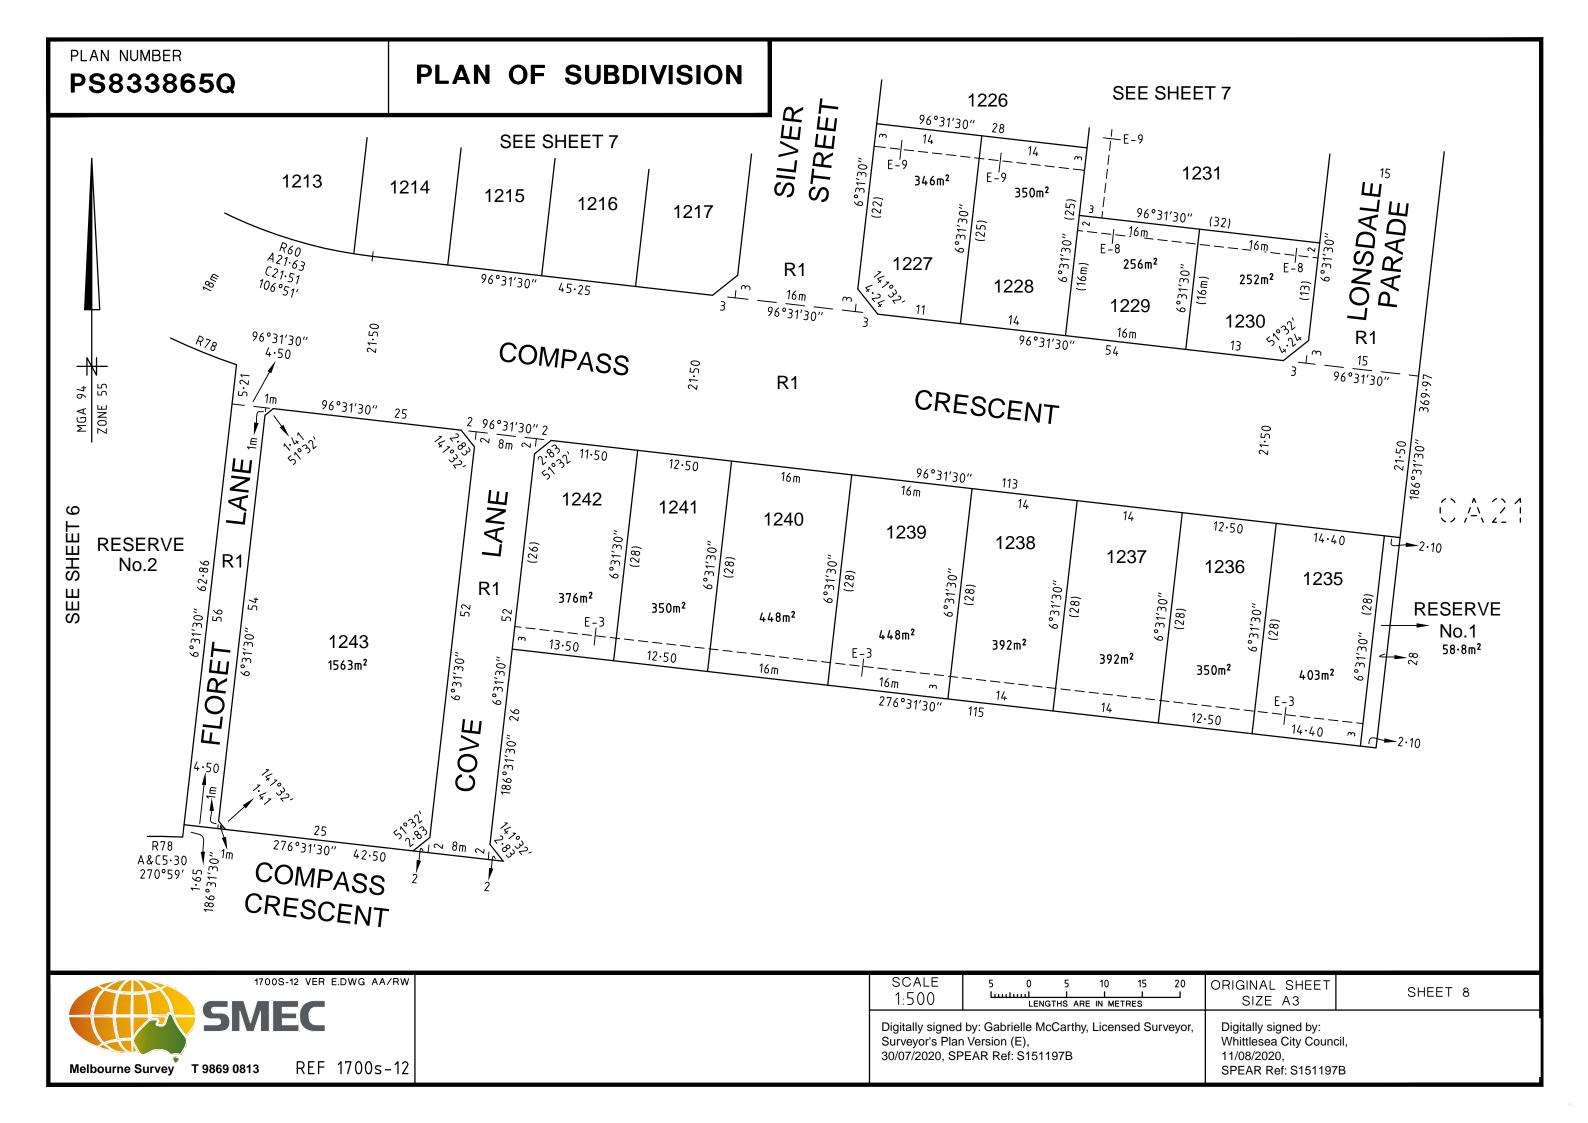

**NOTATIONS** 

LOTS 1 TO 1200 (BOTH INCLUSIVE) HAVE BEEN OMITTED FROM THIS PLAN.

(PT) DENOTES PART.

OTHER PURPOSES OF THE PLAN:

COMPASS CRESCENT ON THIS PLAN.

AFFECTS ORBIT LANE ON THIS PLAN.

**NOTATIONS** 

DEPTH LIMITATION DOES NOT APPLY

STAGING This is/is not a staged subdivision. Planning permit No. 717158

SURVEY. THIS PLAN IS/IS NOT BASED ON SURVEY.

THIS SURVEY HAS BEEN CONNECTED TO PERMANENT MARKS No(s): PM30, PM50, PM51, PM54, PM55, PM77 & PM95 (KALKALLO) AND PM33 & PM36 (MERRIANG)

PROCLAIMED SURVEY AREA: N/A

OLIVINE 12 3.546ha

43 LOTS

WAY ON THIS PLAN.

GROUNDS FOR REMOVAL: BY AGREEMENT OF ALL INTERESTED PARTIES UPON REGISTRATION OF THIS PLAN PURSUANT TO SECTION 6(1)(k)(iv) OF THE SUBDIVISION ACT 1988.