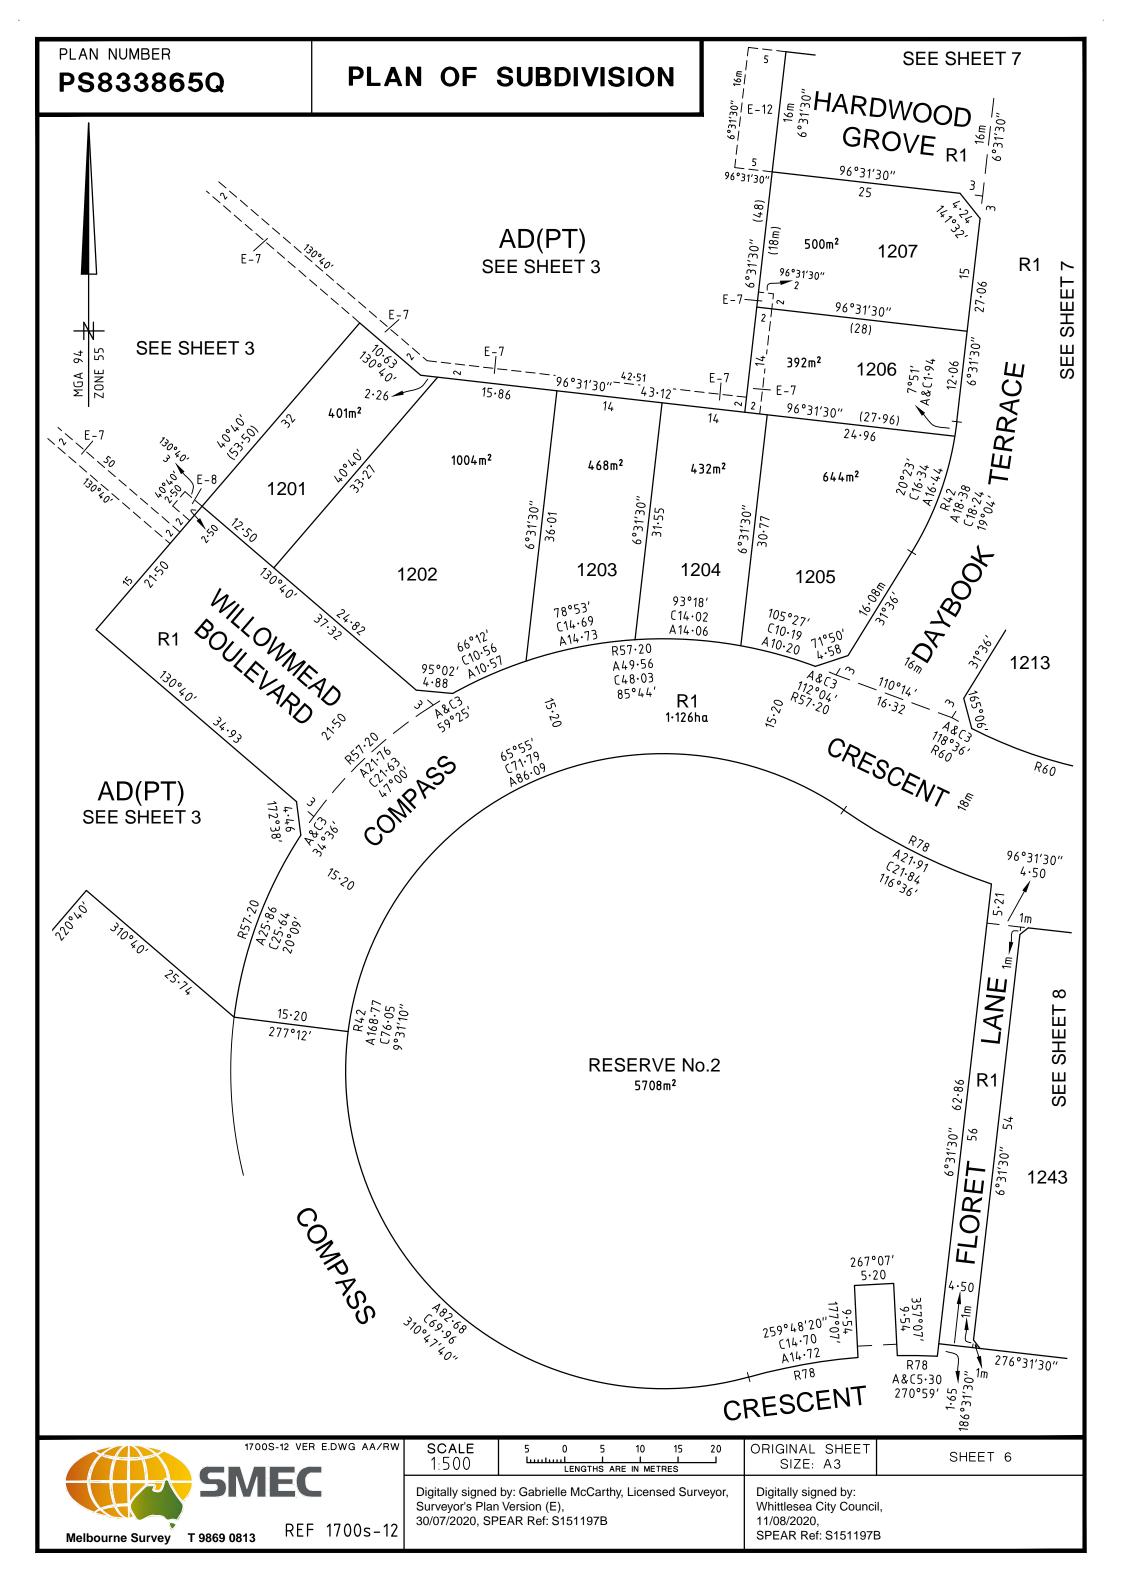

**NOTATIONS** 

LOTS 1 TO 1200 (BOTH INCLUSIVE) HAVE BEEN OMITTED FROM THIS PLAN.

(PT) DENOTES PART.

OTHER PURPOSES OF THE PLAN:

COMPASS CRESCENT ON THIS PLAN.

AFFECTS ORBIT LANE ON THIS PLAN.

**NOTATIONS** 

DEPTH LIMITATION DOES NOT APPLY

STAGING This is/is not a staged subdivision. Planning permit No. 717158

SURVEY. THIS PLAN IS/IS NOT BASED ON SURVEY.

THIS SURVEY HAS BEEN CONNECTED TO PERMANENT MARKS No(s): PM30, PM50, PM51, PM54, PM55, PM77 & PM95 (KALKALLO) AND PM33 & PM36 (MERRIANG)

PROCLAIMED SURVEY AREA: N/A

OLIVINE 12 3.546ha

43 LOTS

WAY ON THIS PLAN.

GROUNDS FOR REMOVAL: BY AGREEMENT OF ALL INTERESTED PARTIES UPON REGISTRATION OF THIS PLAN PURSUANT TO SECTION 6(1)(k)(iv) OF THE SUBDIVISION ACT 1988.