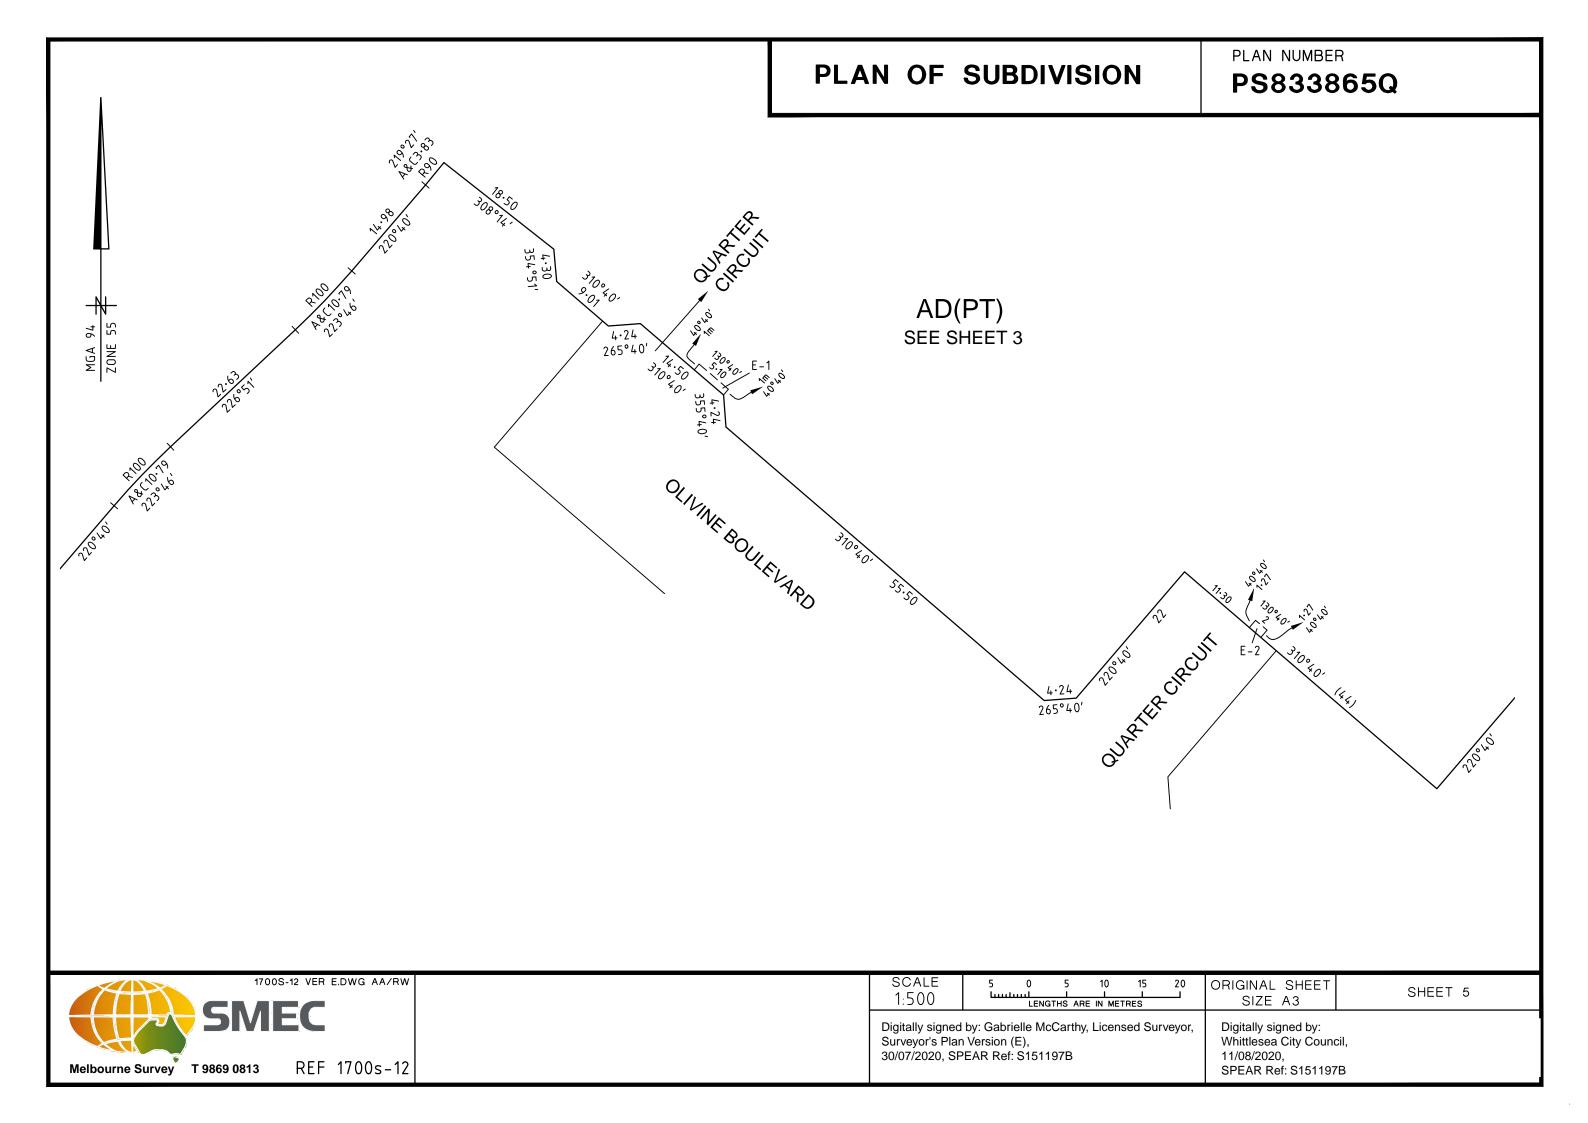

**NOTATIONS** 

LOTS 1 TO 1200 (BOTH INCLUSIVE) HAVE BEEN OMITTED FROM THIS PLAN.

(PT) DENOTES PART.

OTHER PURPOSES OF THE PLAN:

COMPASS CRESCENT ON THIS PLAN.

AFFECTS ORBIT LANE ON THIS PLAN.

**NOTATIONS** 