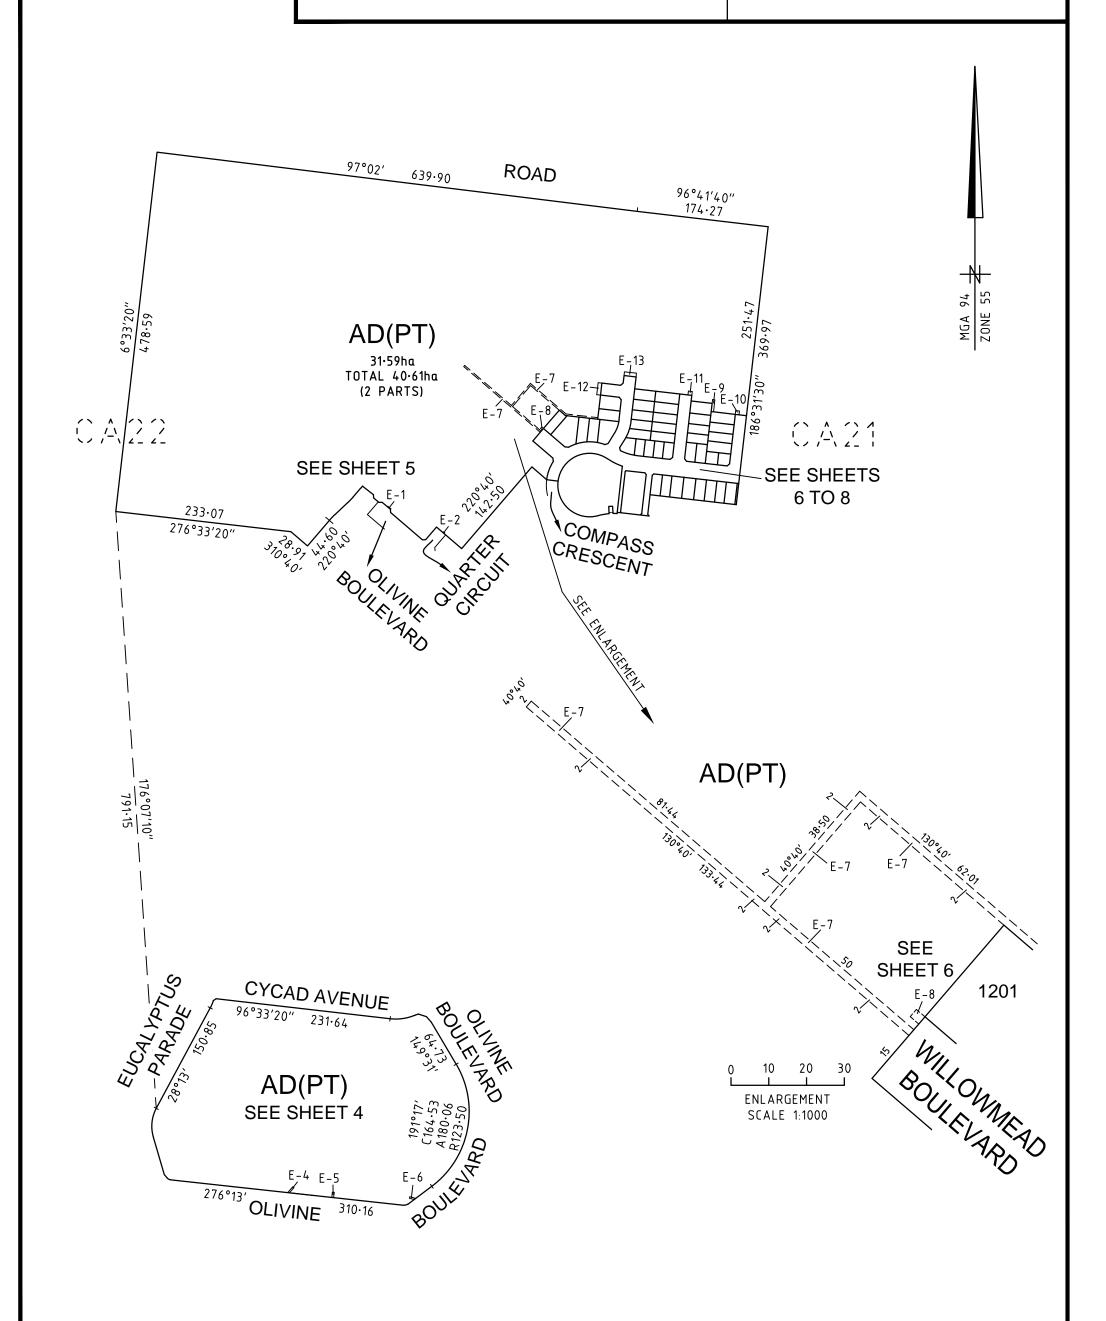

**NOTATIONS** 

LOTS 1 TO 1200 (BOTH INCLUSIVE) HAVE BEEN OMITTED FROM THIS PLAN.

(PT) DENOTES PART.

OTHER PURPOSES OF THE PLAN:

COMPASS CRESCENT ON THIS PLAN.

AFFECTS ORBIT LANE ON THIS PLAN.

**NOTATIONS** 

PROCLAIMED SURVEY AREA: N/A

OLIVINE 12 3.546ha

43 LOTS

WAY ON THIS PLAN.

GROUNDS FOR REMOVAL: BY AGREEMENT OF ALL INTERESTED PARTIES UPON REGISTRATION OF THIS PLAN PURSUANT TO SECTION 6(1)(k)(iv) OF THE SUBDIVISION ACT 1988.