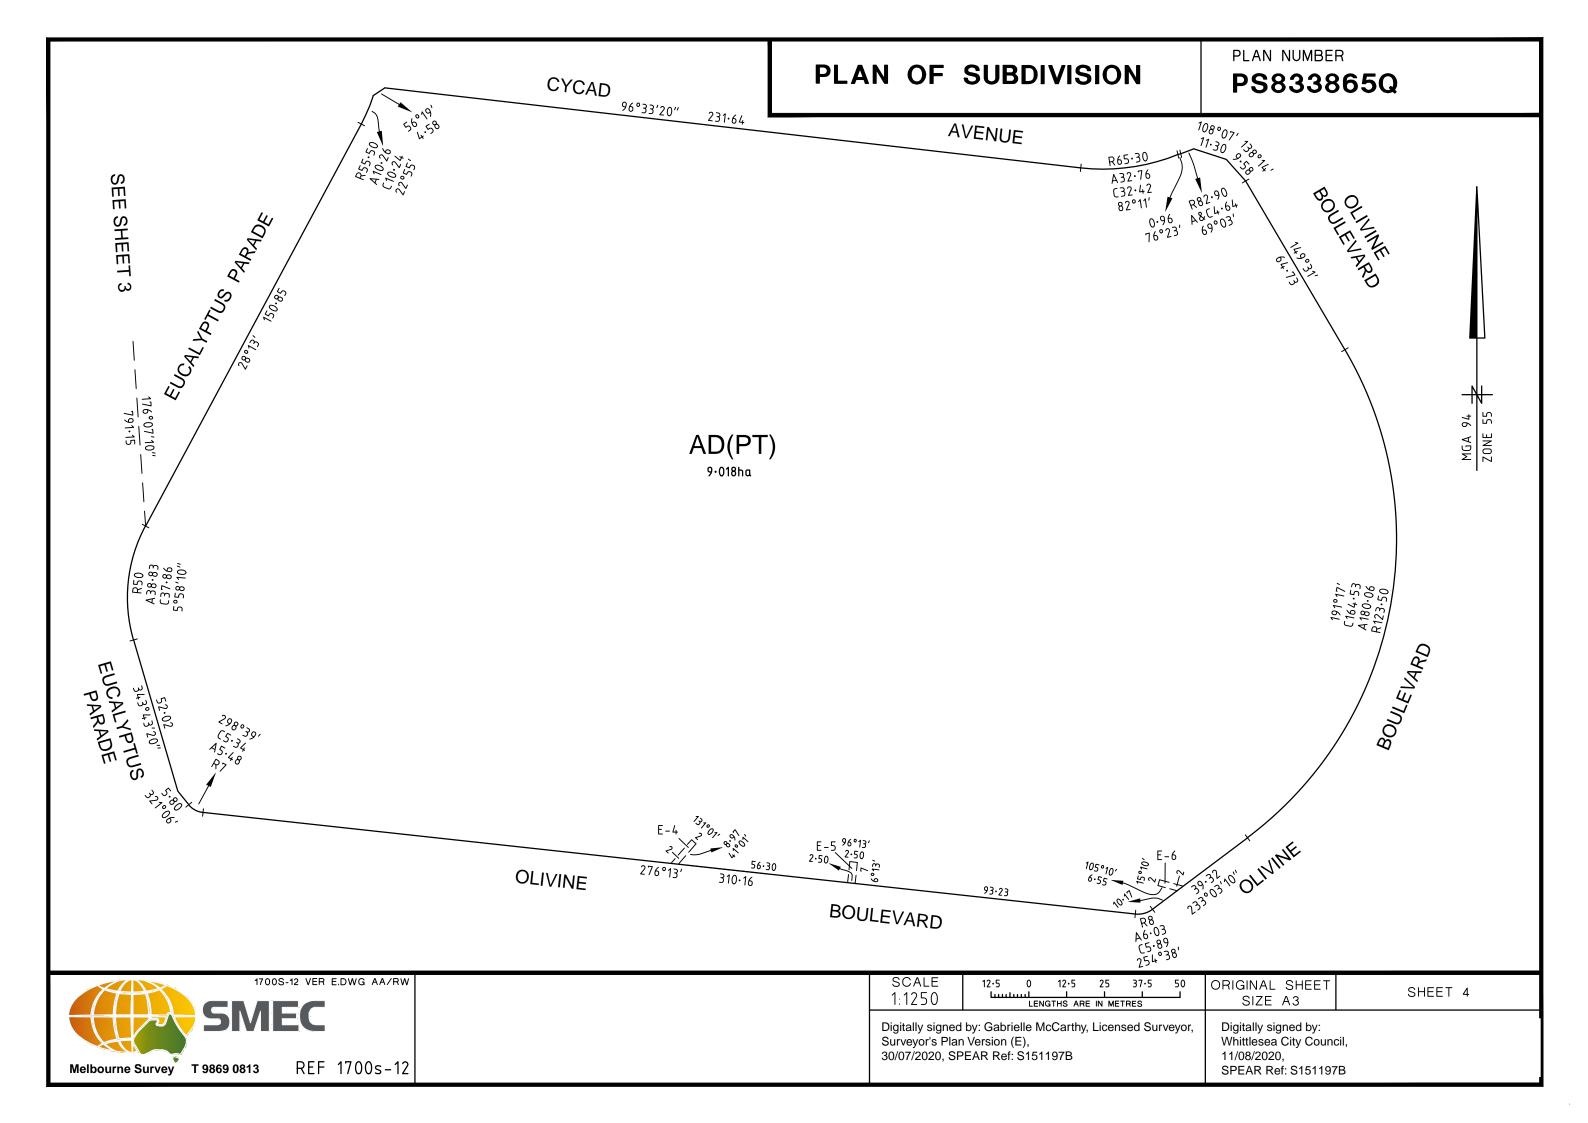

**NOTATIONS** 

LOTS 1 TO 1200 (BOTH INCLUSIVE) HAVE BEEN OMITTED FROM THIS PLAN.

(PT) DENOTES PART.

OTHER PURPOSES OF THE PLAN:

COMPASS CRESCENT ON THIS PLAN.

AFFECTS ORBIT LANE ON THIS PLAN.

**NOTATIONS** 