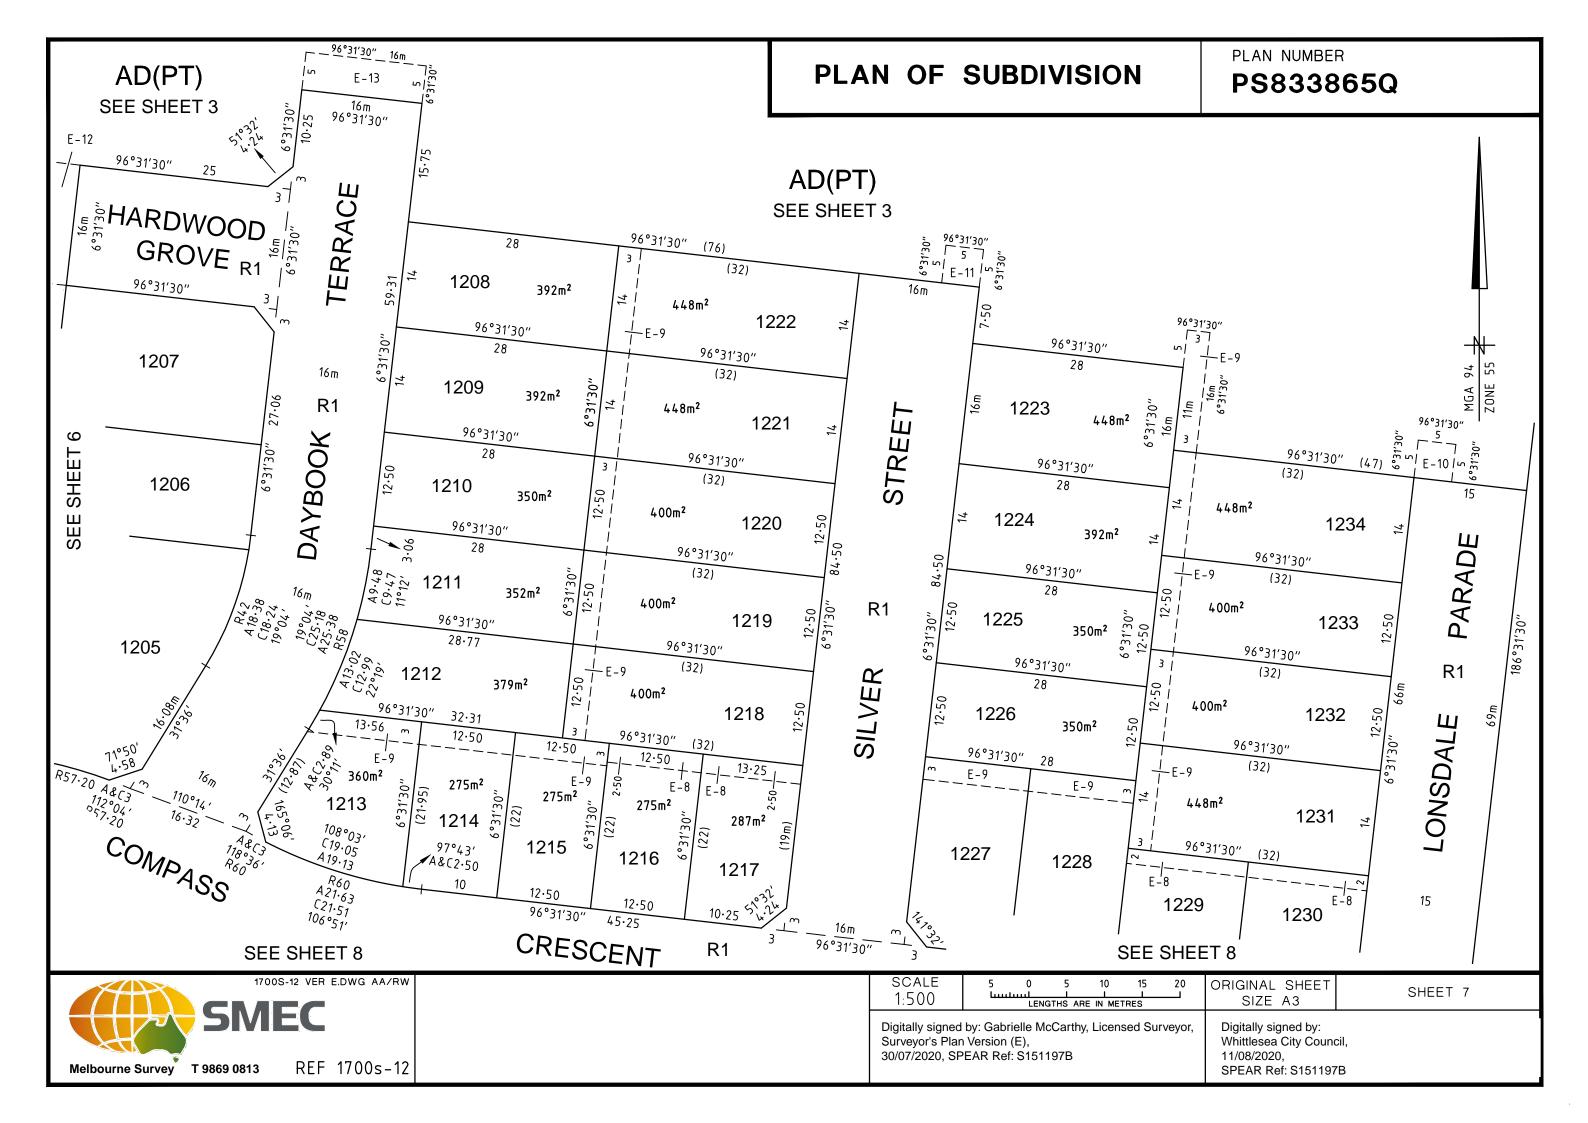

**NOTATIONS** 

LOTS 1 TO 1200 (BOTH INCLUSIVE) HAVE BEEN OMITTED FROM THIS PLAN.

(PT) DENOTES PART.

OTHER PURPOSES OF THE PLAN:

COMPASS CRESCENT ON THIS PLAN.

AFFECTS ORBIT LANE ON THIS PLAN.

**NOTATIONS** 

DEPTH LIMITATION DOES NOT APPLY

STAGING This is/is not a staged subdivision. Planning permit No. 717158

SURVEY. THIS PLAN IS/IS NOT BASED ON SURVEY.

THIS SURVEY HAS BEEN CONNECTED TO PERMANENT MARKS No(s): PM30, PM50, PM51, PM54, PM55, PM77 & PM95 (KALKALLO) AND PM33 & PM36 (MERRIANG)

PROCLAIMED SURVEY AREA: N/A

OLIVINE 12 3.546ha

43 LOTS

WAY ON THIS PLAN.

GROUNDS FOR REMOVAL: BY AGREEMENT OF ALL INTERESTED PARTIES UPON REGISTRATION OF THIS PLAN PURSUANT TO SECTION 6(1)(k)(iv) OF THE SUBDIVISION ACT 1988.