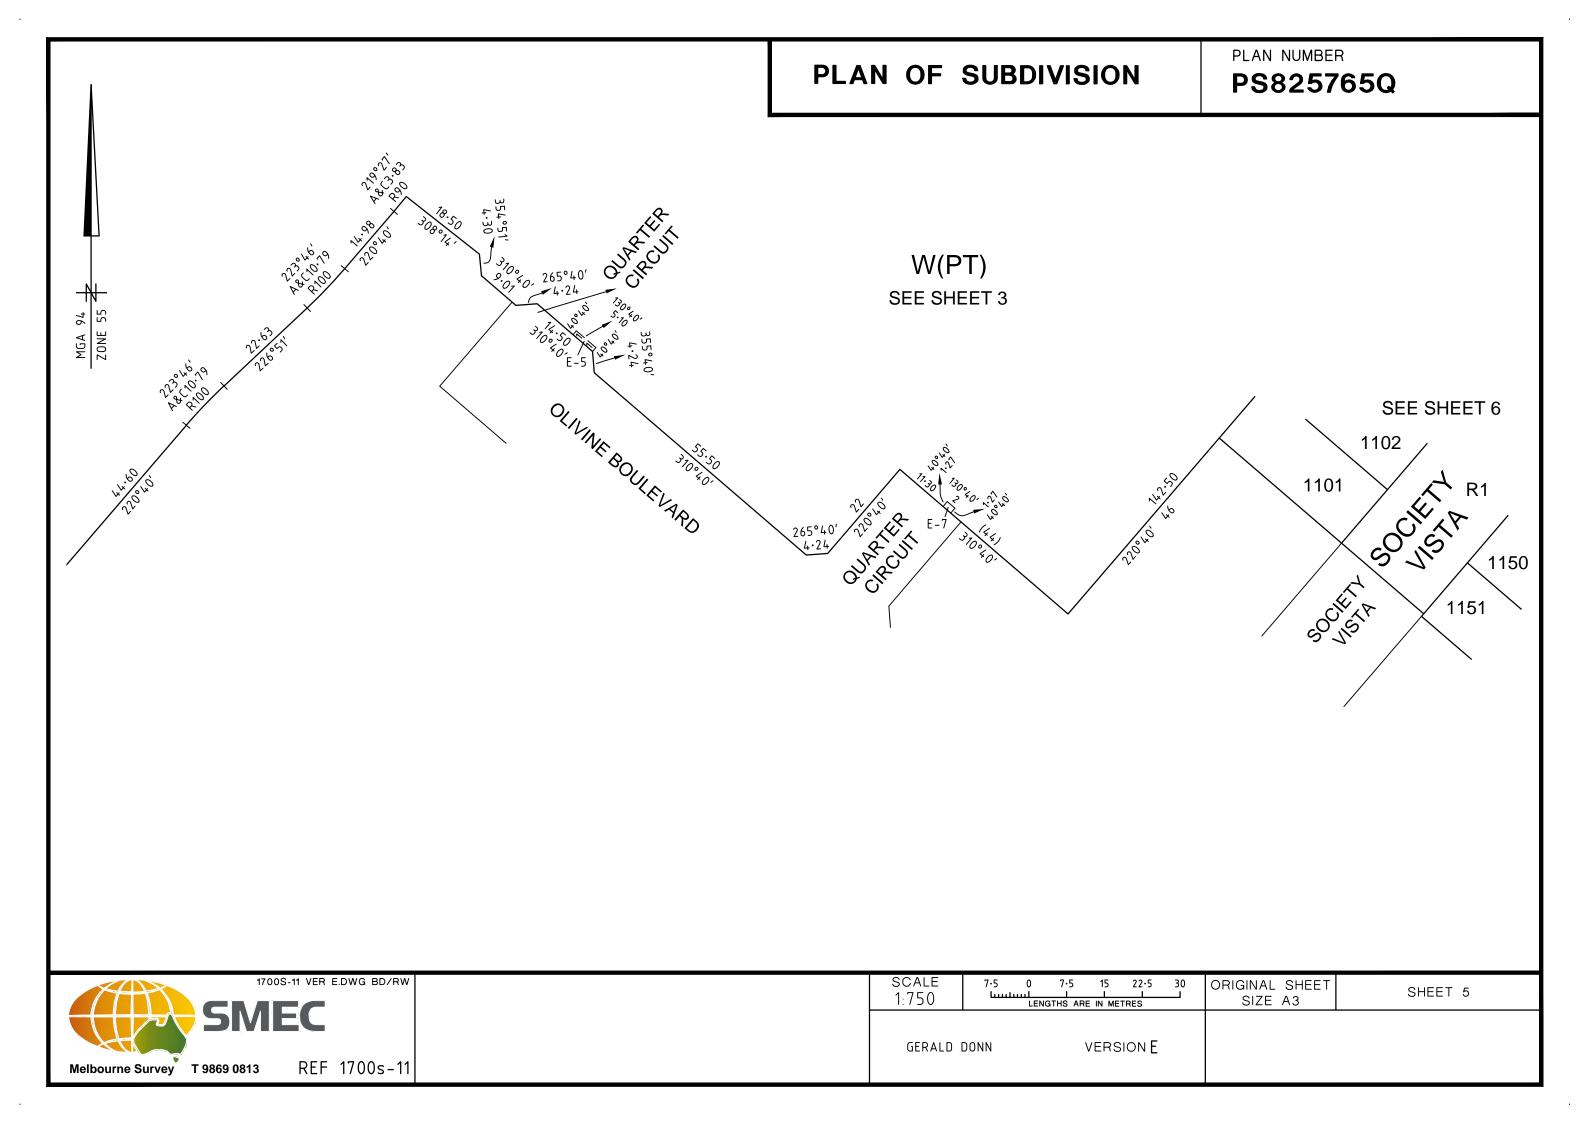

EASEMENT E-1 TO E-4, AND E-6 (ALL INCLUSIVE) HAVE BEEN OMITTED FROM THIS PLAN.

**NOTATIONS** 

FOR RESTRICTION A AFFECTING LOTS 1101 TO 1115 (BOTH INCLUSIVE) AND 1117 TO 1151 (BOTH INCLUSIVE) SEE SHEET 10.