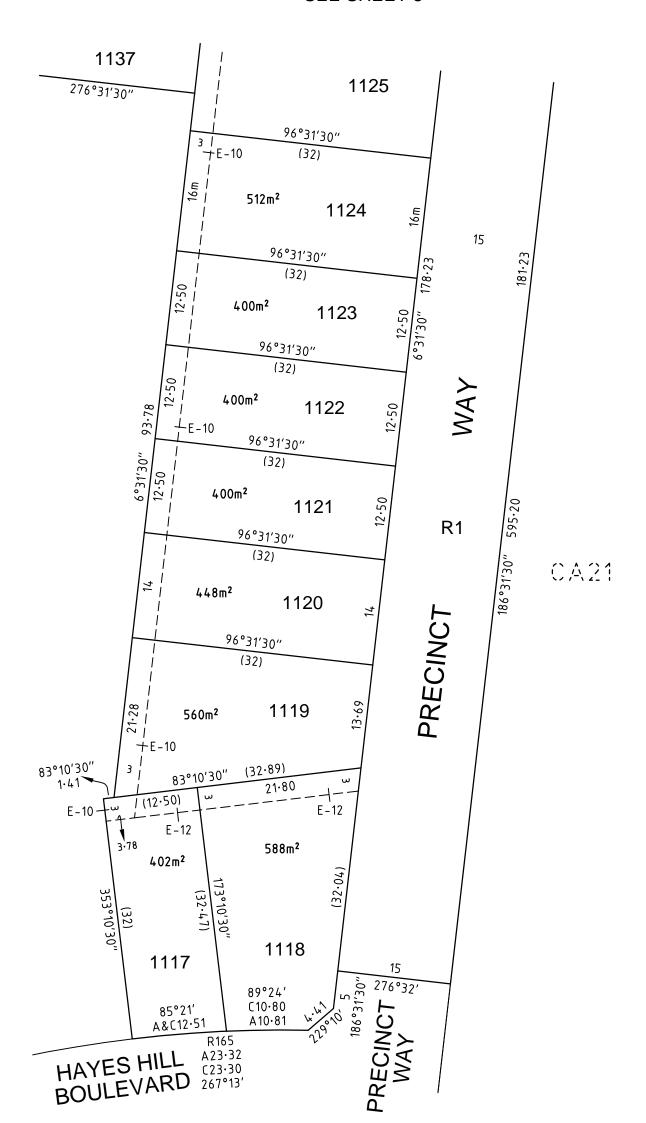

#### PLAN NUMBER PLAN OF SUBDIVISION PS825765Q **SEE SHEET 3** W(PT) **SEE SHEET 3** 96°31′30″ 119·90 E-12 96°31′30″ (115) MGA 94 ZONE 55 14 12.50 448m² 14.40 448m² 2·10 96°31′30″ 392m² 392m<sup>2</sup>350m<sup>2</sup> 403m² 1109 1110 1111 1112 1113 6°31′30″ 1114 1115 96°31′30″ 16 155.50 14 **RESERVE** 14 12.50 No.1 14.40 16т 2·10 96°31′30″ COMPASS R1 CRESCENT 5 58.8m² SEE SHEET 7 96°31′30″ 12.50 1133 1140 1132 1131 1130 259m² (11) 1129 187m² 187m² E-10 E-11 259m² E-11 (11)E-9 15.50 R1 96°31′30″ (32)1134 6°31′30″ 13·50 432m<sup>2</sup> 0.421 96°31′30″ 1128 544m<sup>2</sup>1139 32 1135 400m² 96°31′30″ 12.50 (32) 96°31′30″ 448m² 1127 1138 1136 400m<sup>2</sup> 12.50 96°31′30″ 186°31′30″ R1 (32)96°31′30″ VICINITY ROAD (⇒ 31/30") 276°31′30″ 16 m 400m² 12.50 1126 1137 400m<sup>2</sup> 96°31′30″ (32)400m² 1125 12.50 96°31′30″ →E-10 (32) 1124 **SEE SHEET 9** 1700S-11 VER E.DWG BD/RW SCALE ORIGINAL SHEET SHEET 8

## **SEE SHEET 8**

MGA 94 ZONE 55

| <b>SCALE</b> 1:500 | 5<br>سيا | 0<br>IIIII<br>LENG | 5<br>I<br>GTHS AR | 10<br>I<br>E IN ME1 | 15<br>I | 20 | ORIGINAL<br>SIZE: | SHEET 9 |
|--------------------|----------|--------------------|-------------------|---------------------|---------|----|-------------------|---------|
| GERALD !           | DONN     |                    | ,                 | VERS                | ION E   |    |                   |         |