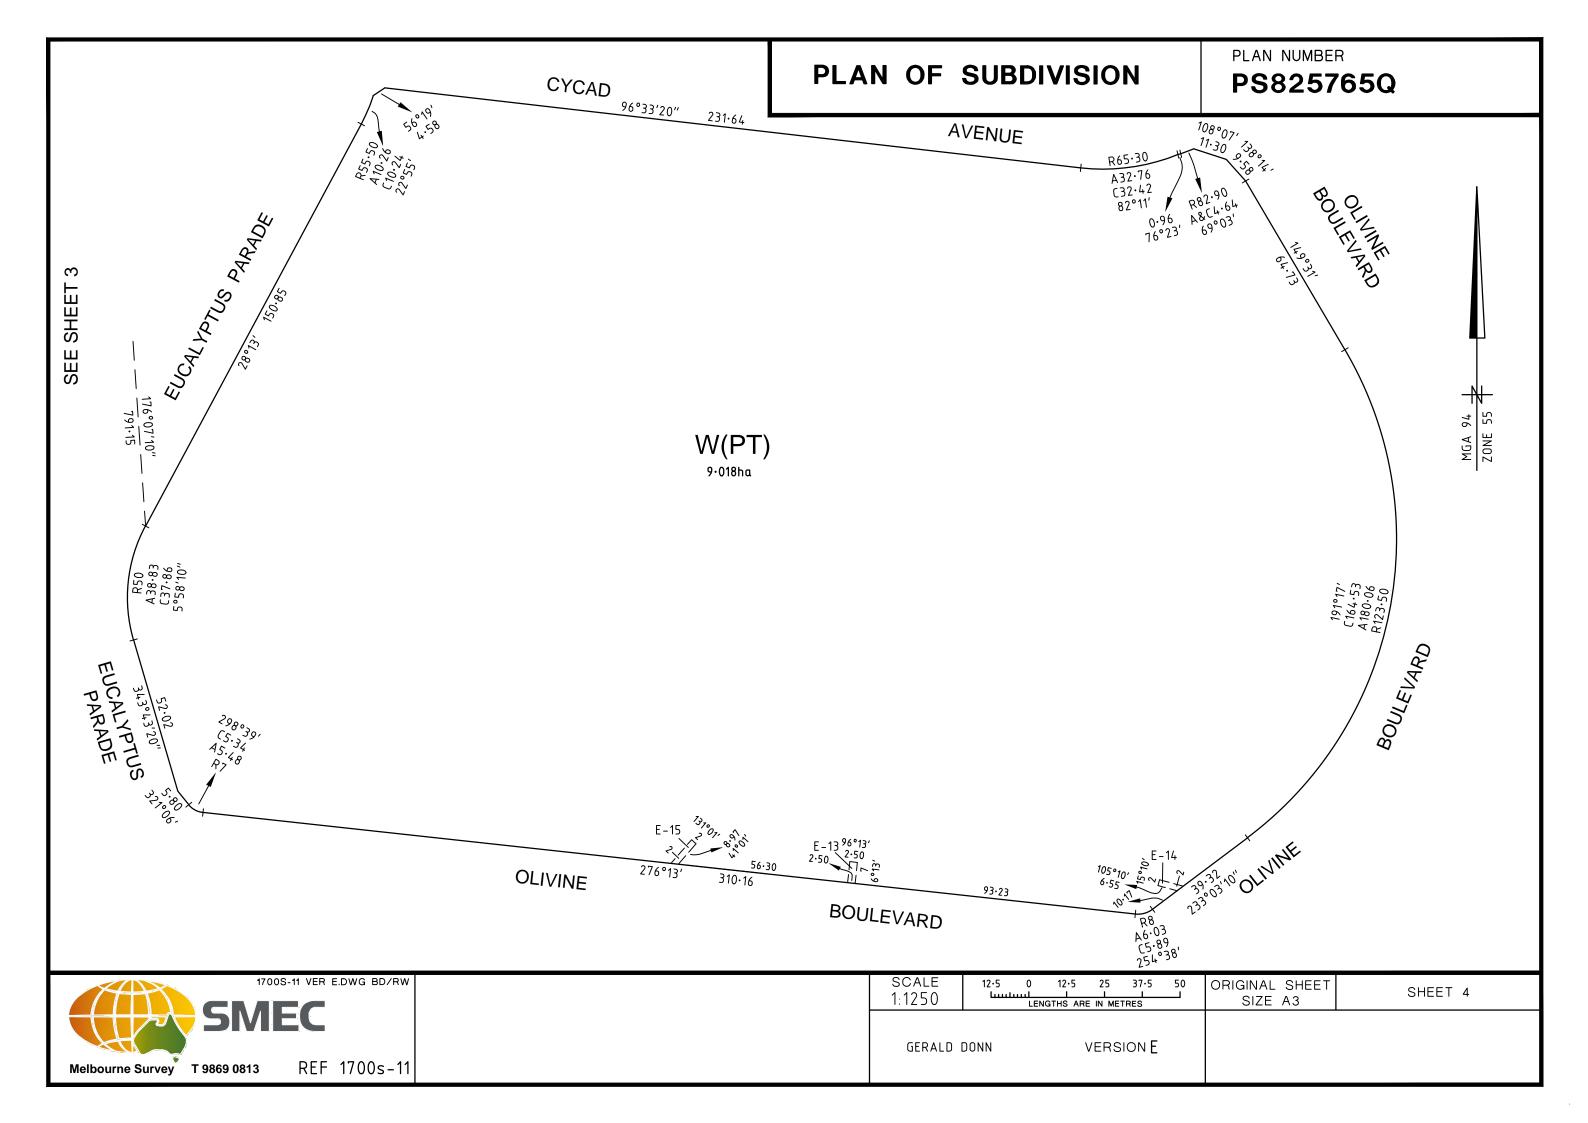

PROCLAIMED SURVEY AREA: N/A THIS IS A SPEAR PLAN.

OLIVINE 11 3.133ha

OTHER PURPOSE OF THE PLAN:

PLAN.

REMOVAL OF THOSE PARTS OF SEWERAGE EASEMENT E-6 & DRAINAGE EASEMENT E-7 ON PS822773H AS AFFECTS SOCIETY VISTA ON THIS PLAN.