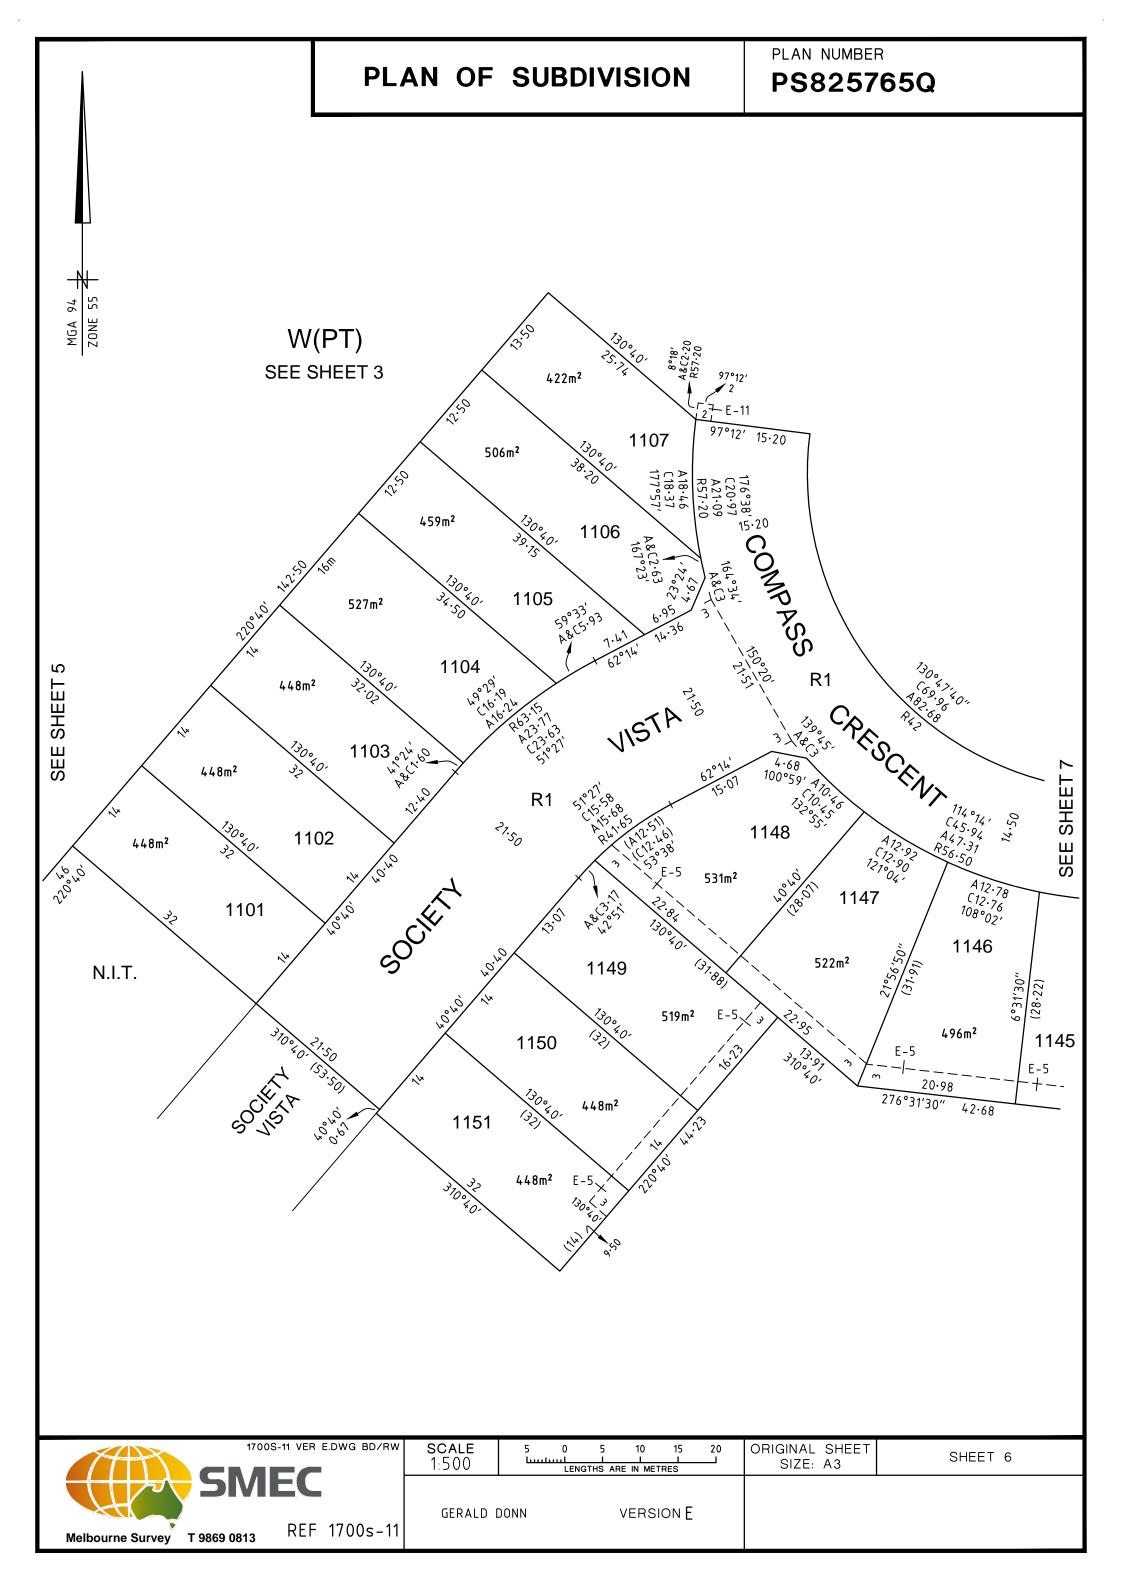

Land to be burdened:

Lots 1101 to 1115 (both inclusive) and 1117 to 1151 (both inclusive).

Land to be benefited:

Lots 1101 to 1115 (both inclusive) and 1117 to 1151 (both inclusive).

**Description of Restriction** 

The registered proprietor or proprietors for the time being of any Lot on this plan to which the following restriction applies shall not:

- 1) For Lots 1108, 1118, 1129, 1133, 1140, 1144, 1145 and 1148 construct a double storey dwelling located on a corner lot, the side wall on the first level (upper storey) facing the secondary (side) street frontage being constructed:
  - a) with less than 30% glazing for the area of the wall and the remainder of that wall being constructed in contrasting material finishes, or
  - b) setback less than 900 millimetres from the ground level (lower storey) wall.
- 2) Construct a garage on the burdened lot setback less than 5 metres from the front (road) boundary of the lot.
- 3) Develop a burdened lot with a width of 10 metres or less measured at the applicable setback from the front (road) boundary of the lot, with a garage other than a single garage where access is proposed from the front (road) boundary.
- 4) For Lot 1115, construct or allow to be constructed on the burdened lot a dwelling other than a two (2) or three (3) storey dwelling that incorporates passive surveillance features such as windows or balconies at the first storey on the east elevation.
- 5) For Lots 1107, 1118, 1122, 1126, 1130, 1131, 1132, 1145 and 1148 construct or allow to be constructed on the burdened lot a dwelling unless it is two (2) storeys.
  - Except with the written consent of Mirvac and in all other instances with the written consent of each and every registered proprietor of a benefiting lot on the Plan of Subdivision, immediately adjoining the burdened lot.
- 6) For Lots 1129 to 1133 (both inclusive), construct or allow to be constructed on the burdened lot any building or structure that has not been constructed in accordance with the "Small Lot Housing Code" which:
  - a) For Lots 1129 to 1133 (both Inclusive) are Type B lots,
  - Unless in accordance with a planning permit granted to construct a building or structure on the burdened lot.
- 7) Develop the burdened lot other than in accordance with the siting and design provisions contained in the Olivine Design Guidelines.
- 8) Erect or affix any sign or notice on the burdened lot.
- 9) Place or erect any clothes drying or airing facility on the burdened lot except where any such item is not visible from public areas.
- 10) Keep a caravan, trailer, boat, plant machinery or a truck on a burdened lot except where any such item is not visible from public areas.
- 11) Consolidate or seek to consolidate any burdened lot with another lot or part of another lot.
- 12) Erect any fences or retaining walls on a burdened lot unless such alterations or maintenance is consistent with the Olivine Design Guidelines.