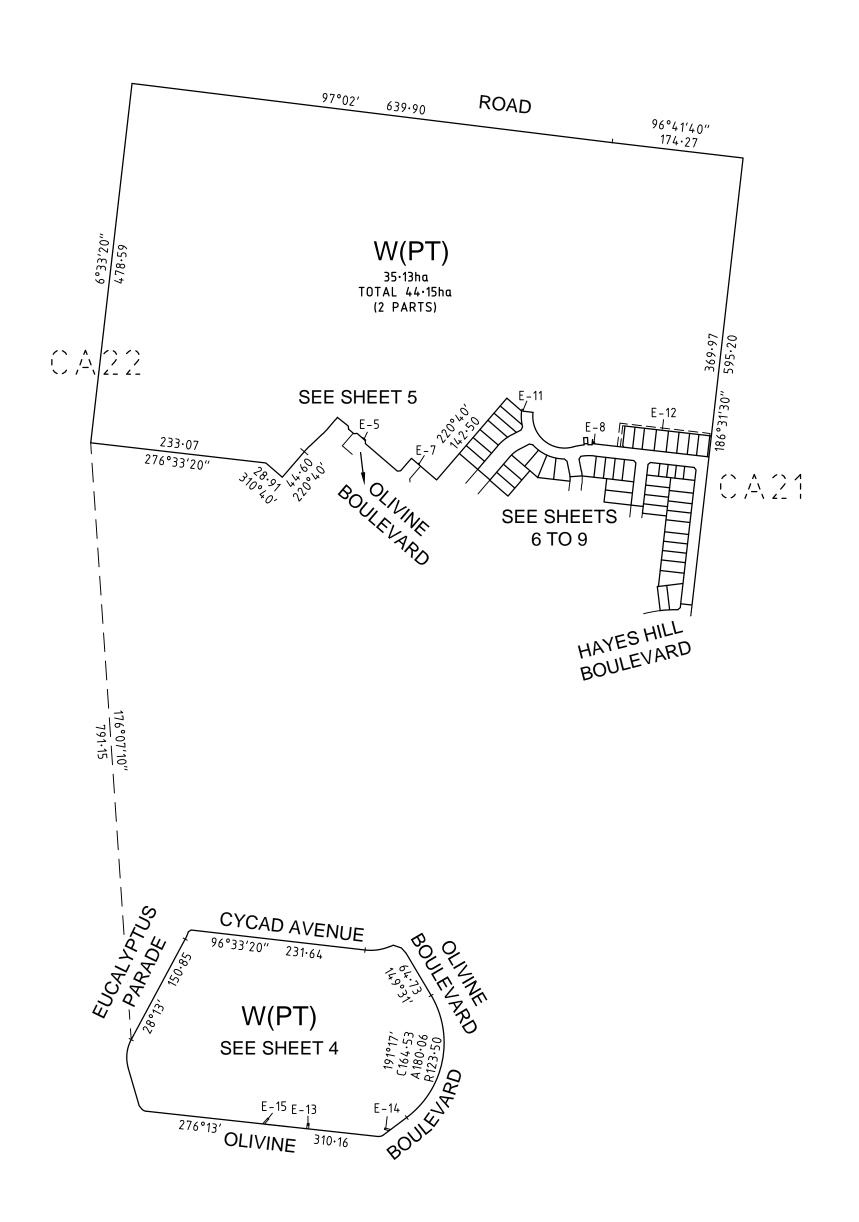

LAST PLAN REFERENCE/S: PS822773H (LOT U)

POSTAL ADDRESS: (At time of subdivision) 100A OLIVINE BOULEVARD DONNYBROOK, 3064

323 990

(of approx centre of land in plan)

MGA94 Co-ordinates

**N** 5 843 880 **ZONE** 55