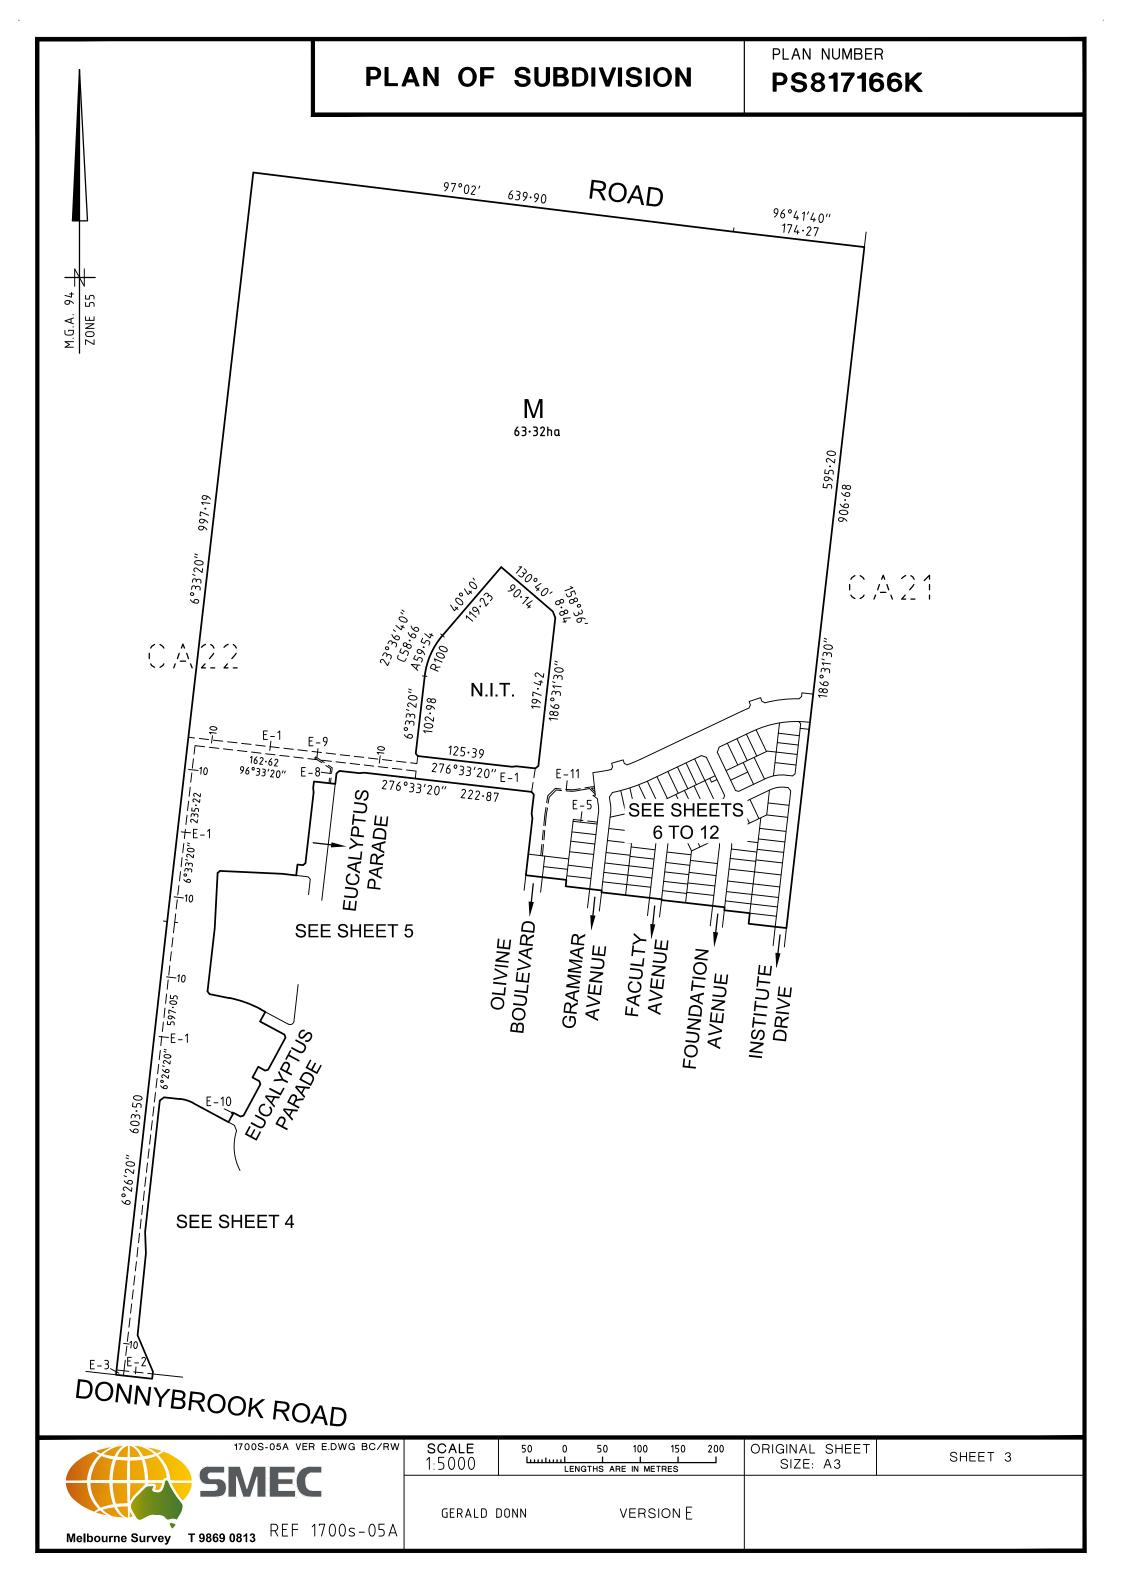

| PI                                                      | LAN OF SU                                                          | BDIVISI                                                                 | NC              | LV USE ONLY                                                                                               | PLAN NUMBER                    | δK               |
|---------------------------------------------------------|--------------------------------------------------------------------|-------------------------------------------------------------------------|-----------------|-----------------------------------------------------------------------------------------------------------|--------------------------------|------------------|
|                                                         | LOCATION O                                                         |                                                                         |                 |                                                                                                           |                                |                  |
| PARISH: K                                               | ALKALLO                                                            |                                                                         |                 | COUN                                                                                                      | ICIL NAME: CITY OF             | WHITTLESEA       |
| TOWNSHIP:                                               | -                                                                  |                                                                         |                 |                                                                                                           |                                |                  |
| SECTION:                                                | -                                                                  |                                                                         |                 |                                                                                                           |                                |                  |
| CROWN ALLO                                              | TMENT: -                                                           |                                                                         |                 |                                                                                                           |                                |                  |
| CROWN PORT                                              | 'ION: 22 (PART)                                                    |                                                                         |                 |                                                                                                           |                                |                  |
| TITLE REFERE                                            | NCES: Vol. Fol.                                                    |                                                                         |                 |                                                                                                           |                                |                  |
| LAST PLAN R                                             | EFERENCE/S: PS81357                                                | 79E (LOT L)                                                             |                 |                                                                                                           |                                |                  |
| POSTAL ADD<br>(At time of su                            |                                                                    |                                                                         |                 |                                                                                                           |                                |                  |
| <b>MGA94 Co-ordir</b><br>(of approx co<br>land in plan) | nates E 323<br>entre of N 5843<br>ZONE 5                           | 500                                                                     |                 |                                                                                                           |                                |                  |
| VE                                                      | STING OF ROADS AN                                                  | ND/OR RESERVE                                                           | :S              |                                                                                                           | NOTATIONS                      |                  |
|                                                         |                                                                    |                                                                         |                 | EASEMENTS E-9 IS NO                                                                                       | T SHOWN TO SCALE ON            | THIS PLAN.       |
| ROAD R1<br>ROAD R2<br>RESERVE No.1                      | C                                                                  | ITY OF WHITTLESI<br>ITY OF WHITTLESI<br>ECTRICITY SERVIC                | EA              | LOTS 1 to 500 (BOTH INCLUSIVE) AND LOTS 590 to 596 (BOTH INCLUSIVE)<br>HAVE BEEN OMITTED FROM THIS PLAN.  |                                |                  |
| RESERVE No.2                                            | С                                                                  | ITY OF WHITTLES                                                         | EA              | FOR RESTRICTION A AFFECTING LOTS 512, 516, 530, 533, 552, 555, 559, 564<br>566, 567 AND 576 SEE SHEET 13. |                                |                  |
|                                                         |                                                                    | ONS                                                                     |                 | FOR RESTRICTION B AFFECTING LOTS 501 TO 589 (BOTH INCLUSIVE), AND LOTS 597 AND 598 SEE SHEET 14.          |                                |                  |
| DEPTH LIMITATION                                        |                                                                    |                                                                         |                 | FOR RESTRICTION C AFFECTING LOTS 501 TO 589 (BOTH INCLUSIVE), AND LOTS 597 AND 598 SEE SHEET 15.          |                                |                  |
|                                                         | <del>s</del> /is not a staged subdivision<br>ing permit No. 717121 |                                                                         |                 | FOR RESTRICTION D AFFECTING LOTS 562, 570 AND 576 SEE SHEET 16.                                           |                                |                  |
| THIS SURVEY HAS                                         |                                                                    | RMANENT MARKS                                                           |                 | FOR RESTRICTION E AFFECTING LOTS 501 TO 589 (BOTH INCLUSIVE) AND<br>LOTS 597 AND 598 SEE SHEET 17.        |                                |                  |
| <i>OLIVINE</i><br><i>6.714ha</i>                        |                                                                    |                                                                         | 91 LOTS         |                                                                                                           |                                |                  |
| 0.7 14/14                                               |                                                                    |                                                                         | EASEMENT INF    | ORMATION                                                                                                  |                                |                  |
| LEGEND A-,                                              | Appurtenant Easeme                                                 | nt E-Encumbe                                                            | ering Easement  | R-Encumbering Ease                                                                                        | ment (Road)                    |                  |
| Easement<br>Reference                                   | Purpose                                                            | Width<br>(Metres)                                                       | O               | rigin                                                                                                     | Land Benefi                    | ted/In Favour Of |
| E-1                                                     | WAY                                                                | SEE PLAN                                                                | PS80            | 04566Q                                                                                                    | I DT A C                       | DN PS804566Q     |
| E-1                                                     | WAY                                                                | SEE PLAN                                                                |                 | 11330G                                                                                                    | LOT B ON PS811330G             |                  |
| E-2                                                     | SEWERAGE                                                           | SEE PLAN                                                                | INST            |                                                                                                           | YARRA VALLEY WATER CORPORATION |                  |
| E-2                                                     | WATER SUPPLY                                                       | SEE PLAN                                                                | INST            |                                                                                                           | YARRA VALLEY WATER CORPORATION |                  |
|                                                         |                                                                    | CTION 88 OF THE AUSNET ELECTRICITY SERVICES PTY LTD<br>DUSTRY ACT 2000) |                 |                                                                                                           |                                |                  |
|                                                         |                                                                    | SE                                                                      | E SHEET 2 FOR   |                                                                                                           |                                |                  |
|                                                         | 1700S-05A VER                                                      | E.DWG BC/RW                                                             | JRVEYOR REF: 17 | <br>'00s-05A                                                                                              | ORIGINAL SHEET                 | SHEET 1 OF 17    |
|                                                         | SME                                                                |                                                                         | i /             |                                                                                                           | SIZE: A3                       |                  |

PLAN NUMBER

## PS817166K

| Easement<br>Reference   |                                                       | Width<br>(Metres)                | Origin                                                         | Land Benefited/In Favour Of                                                |
|-------------------------|-------------------------------------------------------|----------------------------------|----------------------------------------------------------------|----------------------------------------------------------------------------|
| E - 3<br>E - 3<br>E - 3 | WAY<br>WAY<br>SEWERAGE                                | SEE PLAN<br>SEE PLAN<br>SEE PLAN | PS804566Q<br>PS811330G<br>INST.                                | LOT A ON PS804566Q<br>LOT B ON PS811330G<br>YARRA VALLEY WATER CORPORATION |
| E-3                     | WATER SUPPLY                                          | SEE PLAN                         | INST                                                           | YARRA VALLEY WATER CORPORATION                                             |
| E-3                     | POWERLINE                                             | SEE PLAN                         | PS822750V (SECTION 88 OF THE<br>ELECTRICITY INDUSTRY ACT 2000) | AUSNET ELECTRICITY SERVICES PTY LTD                                        |
| E – 4<br>E – 4          | DRAINAGE<br>SEWERAGE                                  | SEE PLAN<br>SEE PLAN             | PS813579E<br>PS813579E                                         | CITY OF WHITTLESEA<br>YARRA VALLEY WATER CORPORATION                       |
| E-5                     | SEWERAGE                                              | SEE PLAN                         | THIS PLAN                                                      | YARRA VALLEY WATER CORPORATION                                             |
| E-6<br>E-6              | DRAINAGE<br>SEWERAGE                                  | SEE PLAN<br>SEE PLAN             | THIS PLAN<br>THIS PLAN                                         | CITY OF WHITTLESEA<br>YARRA VALLEY WATER CORPORATION                       |
| E-7                     | WATER SUPPLY<br>(THROUGH UNDERGROUND PIPES)           | SEE PLAN                         | THIS PLAN                                                      | YARRA VALLEY WATER CORPORATION                                             |
| E-7                     | DISTRIBUTION AND/OR<br>TRANSMISSION OF GAS            | SEE PLAN                         | THIS PLAN (SECTION 146 OF THE<br>GAS INDUSTRY ACT 2001)        | AUSTRALIAN GAS NETWORKS (VIC) PTY LTD                                      |
| E-7                     | POWERLINE                                             | SEE PLAN                         | THIS PLAN (SECTION 88 OF THE<br>ELECTRICITY INDUSTRY ACT 2000) | AUSNET ELECTRICITY SERVICES PTY LTD                                        |
| E-7                     | TELECOMMUNICATIONS<br>(THROUGH UNDERGROUND<br>CABLES) | SEE PLAN                         | THIS PLAN                                                      | LOTS ON THIS PLAN                                                          |
| E-8                     | DRAINAGE                                              | SEE PLAN                         | PS822750V                                                      | CITY OF WHITTLESEA                                                         |
| E-9                     | WAY                                                   | SEE PLAN                         | PS804566Q                                                      | LOT A ON PS 804566Q                                                        |
| E-9<br>E-9              | WAY<br>DRAINAGE                                       | SEE PLAN<br>SEE PLAN             | PS811330G<br>PS822750V                                         | LOT B ON PS 811330G<br>CITY OF WHITTLESEA                                  |
| E-10                    | SEWERAGE                                              | SEE PLAN                         | PS822750V                                                      | YARRA VALLEY WATER CORPORATION                                             |
| E-11                    | DRAINAGE                                              | SEE PLAN                         | THIS PLAN                                                      | CITY OF WHITTLESEA                                                         |
|                         |                                                       |                                  |                                                                |                                                                            |