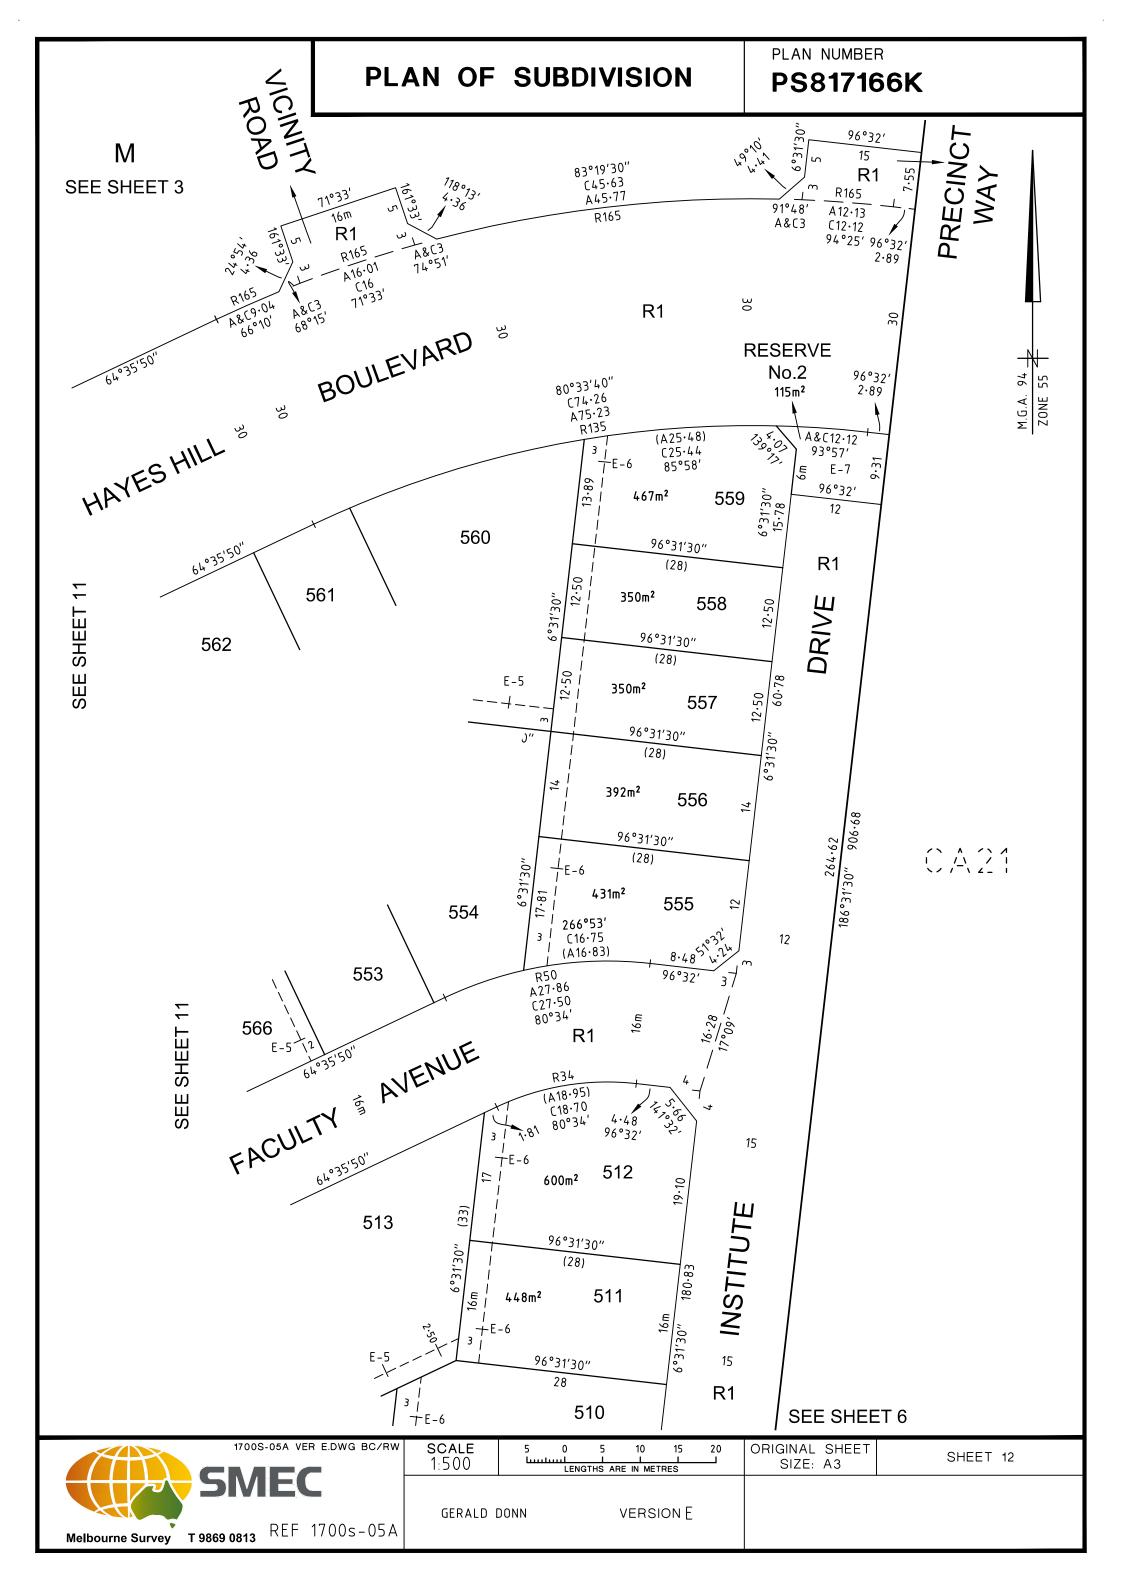

| PI                                                      | LAN OF SU                                                          | BDIVISI                                                                 | NC              | LV USE ONLY                                                                                               | PLAN NUMBER                    | δK               |
|---------------------------------------------------------|--------------------------------------------------------------------|-------------------------------------------------------------------------|-----------------|-----------------------------------------------------------------------------------------------------------|--------------------------------|------------------|
|                                                         | LOCATION O                                                         |                                                                         |                 |                                                                                                           |                                |                  |
| PARISH: K                                               | ALKALLO                                                            |                                                                         |                 | COUN                                                                                                      | ICIL NAME: CITY OF             | WHITTLESEA       |
| TOWNSHIP:                                               | -                                                                  |                                                                         |                 |                                                                                                           |                                |                  |
| SECTION:                                                | -                                                                  |                                                                         |                 |                                                                                                           |                                |                  |
| CROWN ALLO                                              | TMENT: -                                                           |                                                                         |                 |                                                                                                           |                                |                  |
| CROWN PORT                                              | 'ION: 22 (PART)                                                    |                                                                         |                 |                                                                                                           |                                |                  |
| TITLE REFERE                                            | NCES: Vol. Fol.                                                    |                                                                         |                 |                                                                                                           |                                |                  |
| LAST PLAN R                                             | EFERENCE/S: PS81357                                                | 79E (LOT L)                                                             |                 |                                                                                                           |                                |                  |
| POSTAL ADD<br>(At time of su                            |                                                                    |                                                                         |                 |                                                                                                           |                                |                  |
| <b>MGA94 Co-ordir</b><br>(of approx co<br>land in plan) | nates E 323<br>entre of N 5843<br>ZONE 5                           | 500                                                                     |                 |                                                                                                           |                                |                  |
| VE                                                      | STING OF ROADS AN                                                  | ND/OR RESERVE                                                           | :S              |                                                                                                           | NOTATIONS                      |                  |
|                                                         |                                                                    |                                                                         |                 | EASEMENTS E-9 IS NO                                                                                       | T SHOWN TO SCALE ON            | THIS PLAN.       |
| ROAD R1<br>ROAD R2<br>RESERVE No.1                      | C                                                                  | ITY OF WHITTLESI<br>ITY OF WHITTLESI<br>ECTRICITY SERVIC                | EA              | LOTS 1 to 500 (BOTH INCLUSIVE) AND LOTS 590 to 596 (BOTH INCLUSIVE)<br>HAVE BEEN OMITTED FROM THIS PLAN.  |                                |                  |
| RESERVE No.2                                            | С                                                                  | ITY OF WHITTLES                                                         | EA              | FOR RESTRICTION A AFFECTING LOTS 512, 516, 530, 533, 552, 555, 559, 564<br>566, 567 AND 576 SEE SHEET 13. |                                |                  |
|                                                         |                                                                    | ONS                                                                     |                 | FOR RESTRICTION B AFFECTING LOTS 501 TO 589 (BOTH INCLUSIVE), AND LOTS 597 AND 598 SEE SHEET 14.          |                                |                  |
| DEPTH LIMITATION                                        |                                                                    |                                                                         |                 | FOR RESTRICTION C AFFECTING LOTS 501 TO 589 (BOTH INCLUSIVE), AND LOTS 597 AND 598 SEE SHEET 15.          |                                |                  |
|                                                         | <del>s</del> /is not a staged subdivision<br>ing permit No. 717121 |                                                                         |                 | FOR RESTRICTION D AFFECTING LOTS 562, 570 AND 576 SEE SHEET 16.                                           |                                |                  |
| THIS SURVEY HAS                                         |                                                                    | RMANENT MARKS                                                           |                 | FOR RESTRICTION E AFFECTING LOTS 501 TO 589 (BOTH INCLUSIVE) AND<br>LOTS 597 AND 598 SEE SHEET 17.        |                                |                  |
| <i>OLIVINE</i><br><i>6.714ha</i>                        |                                                                    |                                                                         | 91 LOTS         |                                                                                                           |                                |                  |
| 0.7 14/14                                               |                                                                    |                                                                         | EASEMENT INF    | ORMATION                                                                                                  |                                |                  |
| LEGEND A-,                                              | Appurtenant Easeme                                                 | nt E-Encumbe                                                            | ering Easement  | R-Encumbering Ease                                                                                        | ment (Road)                    |                  |
| Easement<br>Reference                                   | Purpose                                                            | Width<br>(Metres)                                                       | O               | rigin                                                                                                     | Land Benefi                    | ted/In Favour Of |
| E-1                                                     | WAY                                                                | SEE PLAN                                                                | PS80            | 04566Q                                                                                                    | I DT A C                       | DN PS804566Q     |
| E-1                                                     | WAY                                                                | SEE PLAN                                                                |                 | 11330G                                                                                                    | LOT B ON PS811330G             |                  |
| E-2                                                     | SEWERAGE                                                           | SEE PLAN                                                                | INST            |                                                                                                           | YARRA VALLEY WATER CORPORATION |                  |
| E-2                                                     | WATER SUPPLY                                                       | SEE PLAN                                                                | INST            |                                                                                                           | YARRA VALLEY WATER CORPORATION |                  |
|                                                         |                                                                    | CTION 88 OF THE AUSNET ELECTRICITY SERVICES PTY LTD<br>DUSTRY ACT 2000) |                 |                                                                                                           |                                |                  |
|                                                         |                                                                    | SE                                                                      | E SHEET 2 FOR   |                                                                                                           |                                |                  |
|                                                         | 1700S-05A VER                                                      | E.DWG BC/RW                                                             | JRVEYOR REF: 17 | <br>'00s-05A                                                                                              | ORIGINAL SHEET                 | SHEET 1 OF 17    |
|                                                         | SME                                                                |                                                                         | i /             |                                                                                                           | SIZE: A3                       |                  |