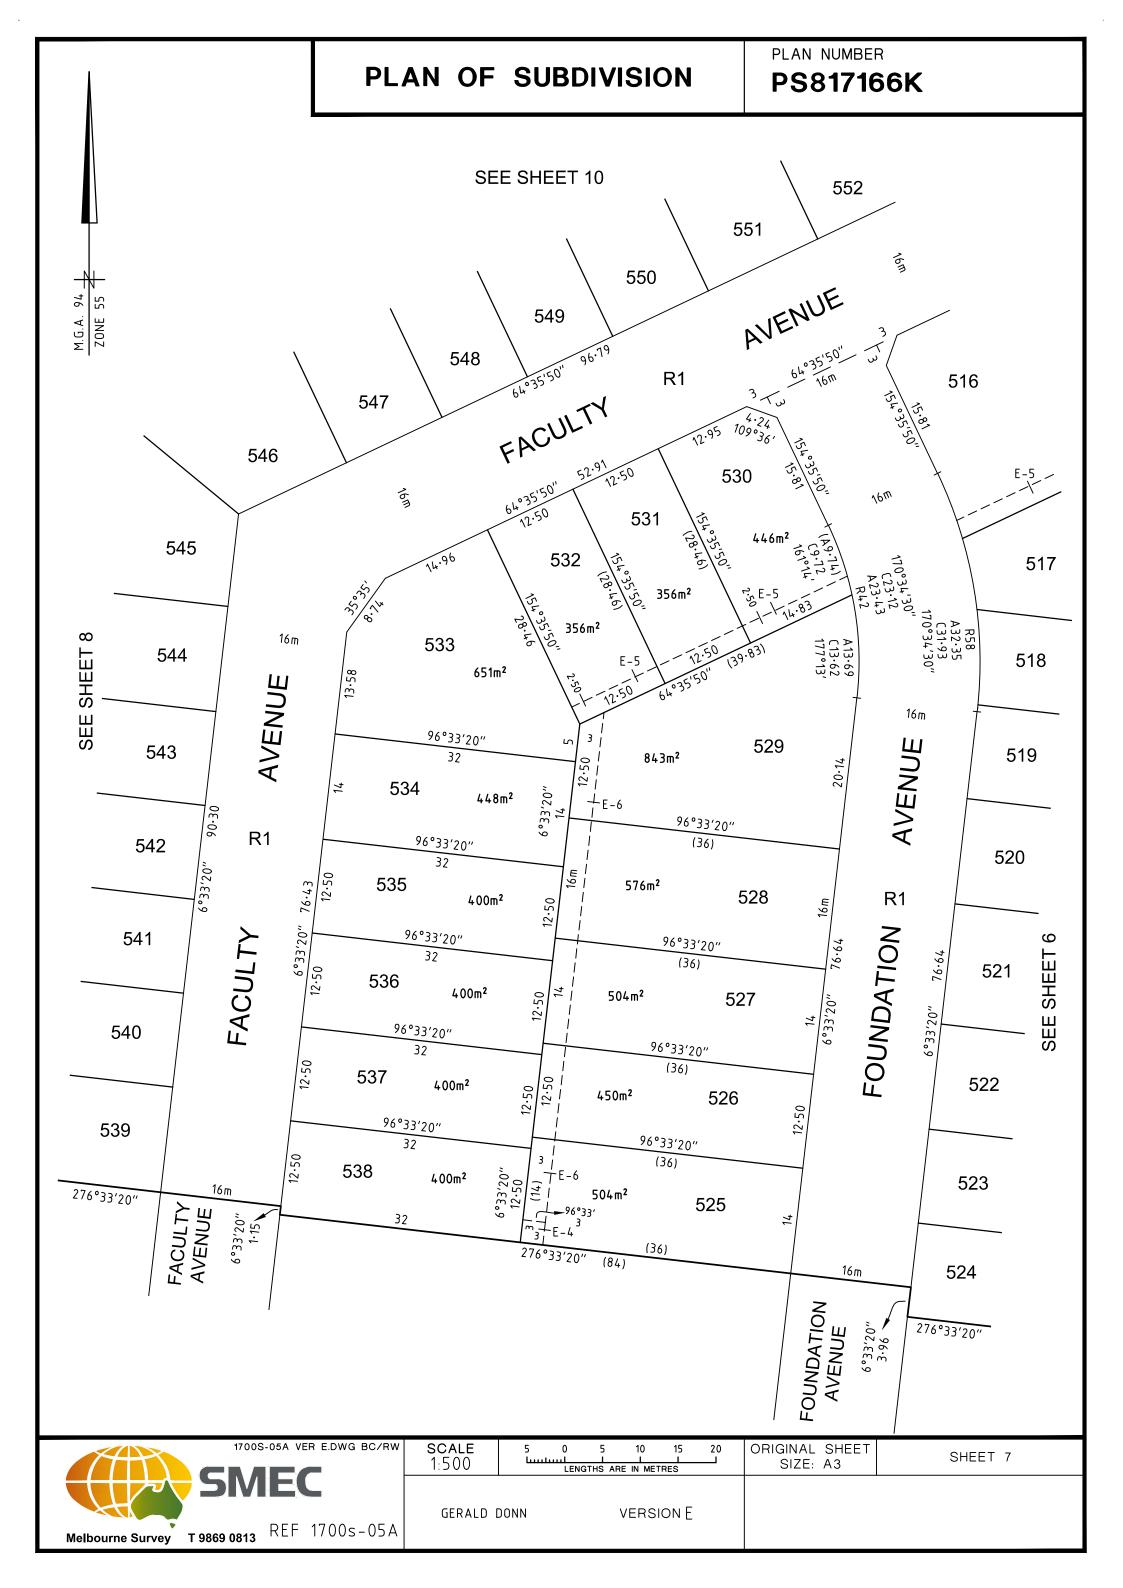

| PI                                                      | LAN OF SU                                                          | BDIVISI                                                                 | NC              | LV USE ONLY                                                                                               | PLAN NUMBER                    | δK               |
|---------------------------------------------------------|--------------------------------------------------------------------|-------------------------------------------------------------------------|-----------------|-----------------------------------------------------------------------------------------------------------|--------------------------------|------------------|
|                                                         | LOCATION O                                                         |                                                                         |                 |                                                                                                           |                                |                  |
| PARISH: K                                               | ALKALLO                                                            |                                                                         |                 | COUN                                                                                                      | ICIL NAME: CITY OF             | WHITTLESEA       |
| TOWNSHIP:                                               | -                                                                  |                                                                         |                 |                                                                                                           |                                |                  |
| SECTION:                                                | -                                                                  |                                                                         |                 |                                                                                                           |                                |                  |
| CROWN ALLO                                              | TMENT: -                                                           |                                                                         |                 |                                                                                                           |                                |                  |
| CROWN PORT                                              | 'ION: 22 (PART)                                                    |                                                                         |                 |                                                                                                           |                                |                  |
| TITLE REFERE                                            | NCES: Vol. Fol.                                                    |                                                                         |                 |                                                                                                           |                                |                  |
| LAST PLAN R                                             | EFERENCE/S: PS81357                                                | 79E (LOT L)                                                             |                 |                                                                                                           |                                |                  |
| POSTAL ADD<br>(At time of su                            |                                                                    |                                                                         |                 |                                                                                                           |                                |                  |
| <b>MGA94 Co-ordir</b><br>(of approx co<br>land in plan) | nates E 323<br>entre of N 5843<br>ZONE 5                           | 500                                                                     |                 |                                                                                                           |                                |                  |
| VE                                                      | STING OF ROADS AN                                                  | ND/OR RESERVE                                                           | :S              |                                                                                                           | NOTATIONS                      |                  |
|                                                         |                                                                    |                                                                         |                 | EASEMENTS E-9 IS NO                                                                                       | T SHOWN TO SCALE ON            | THIS PLAN.       |
| ROAD R1<br>ROAD R2<br>RESERVE No.1                      | C                                                                  | ITY OF WHITTLESI<br>ITY OF WHITTLESI<br>ECTRICITY SERVIC                | EA              | LOTS 1 to 500 (BOTH INCLUSIVE) AND LOTS 590 to 596 (BOTH INCLUSIVE)<br>HAVE BEEN OMITTED FROM THIS PLAN.  |                                |                  |
| RESERVE No.2                                            | С                                                                  | ITY OF WHITTLES                                                         | EA              | FOR RESTRICTION A AFFECTING LOTS 512, 516, 530, 533, 552, 555, 559, 564<br>566, 567 AND 576 SEE SHEET 13. |                                |                  |
|                                                         |                                                                    | ONS                                                                     |                 | FOR RESTRICTION B AFFECTING LOTS 501 TO 589 (BOTH INCLUSIVE), AND LOTS 597 AND 598 SEE SHEET 14.          |                                |                  |
| DEPTH LIMITATION                                        |                                                                    |                                                                         |                 | FOR RESTRICTION C AFFECTING LOTS 501 TO 589 (BOTH INCLUSIVE), AND LOTS 597 AND 598 SEE SHEET 15.          |                                |                  |
|                                                         | <del>s</del> /is not a staged subdivision<br>ing permit No. 717121 |                                                                         |                 | FOR RESTRICTION D AFFECTING LOTS 562, 570 AND 576 SEE SHEET 16.                                           |                                |                  |
| THIS SURVEY HAS                                         |                                                                    | RMANENT MARKS                                                           |                 | FOR RESTRICTION E AFFECTING LOTS 501 TO 589 (BOTH INCLUSIVE) AND<br>LOTS 597 AND 598 SEE SHEET 17.        |                                |                  |
| <i>OLIVINE</i><br><i>6.714ha</i>                        |                                                                    |                                                                         | 91 LOTS         |                                                                                                           |                                |                  |
| 0.7 14/14                                               |                                                                    |                                                                         | EASEMENT INF    | ORMATION                                                                                                  |                                |                  |
| LEGEND A-,                                              | Appurtenant Easeme                                                 | nt E-Encumbe                                                            | ering Easement  | R-Encumbering Ease                                                                                        | ment (Road)                    |                  |
| Easement<br>Reference                                   | Purpose                                                            | Width<br>(Metres)                                                       | O               | rigin                                                                                                     | Land Benefi                    | ted/In Favour Of |
| E-1                                                     | WAY                                                                | SEE PLAN                                                                | PS80            | 04566Q                                                                                                    | I DT A C                       | DN PS804566Q     |
| E-1                                                     | WAY                                                                | SEE PLAN                                                                |                 | 11330G                                                                                                    | LOT B ON PS811330G             |                  |
| E-2                                                     | SEWERAGE                                                           | SEE PLAN                                                                | INST            |                                                                                                           | YARRA VALLEY WATER CORPORATION |                  |
| E-2                                                     | WATER SUPPLY                                                       | SEE PLAN                                                                | INST            |                                                                                                           | YARRA VALLEY WATER CORPORATION |                  |
|                                                         |                                                                    | CTION 88 OF THE AUSNET ELECTRICITY SERVICES PTY LTD<br>DUSTRY ACT 2000) |                 |                                                                                                           |                                |                  |
|                                                         |                                                                    | SE                                                                      | E SHEET 2 FOR   |                                                                                                           |                                |                  |
|                                                         | 1700S-05A VER                                                      | E.DWG BC/RW                                                             | JRVEYOR REF: 17 | <br>'00s-05A                                                                                              | ORIGINAL SHEET                 | SHEET 1 OF 17    |
|                                                         | SME                                                                |                                                                         | i /             |                                                                                                           | SIZE: A3                       |                  |