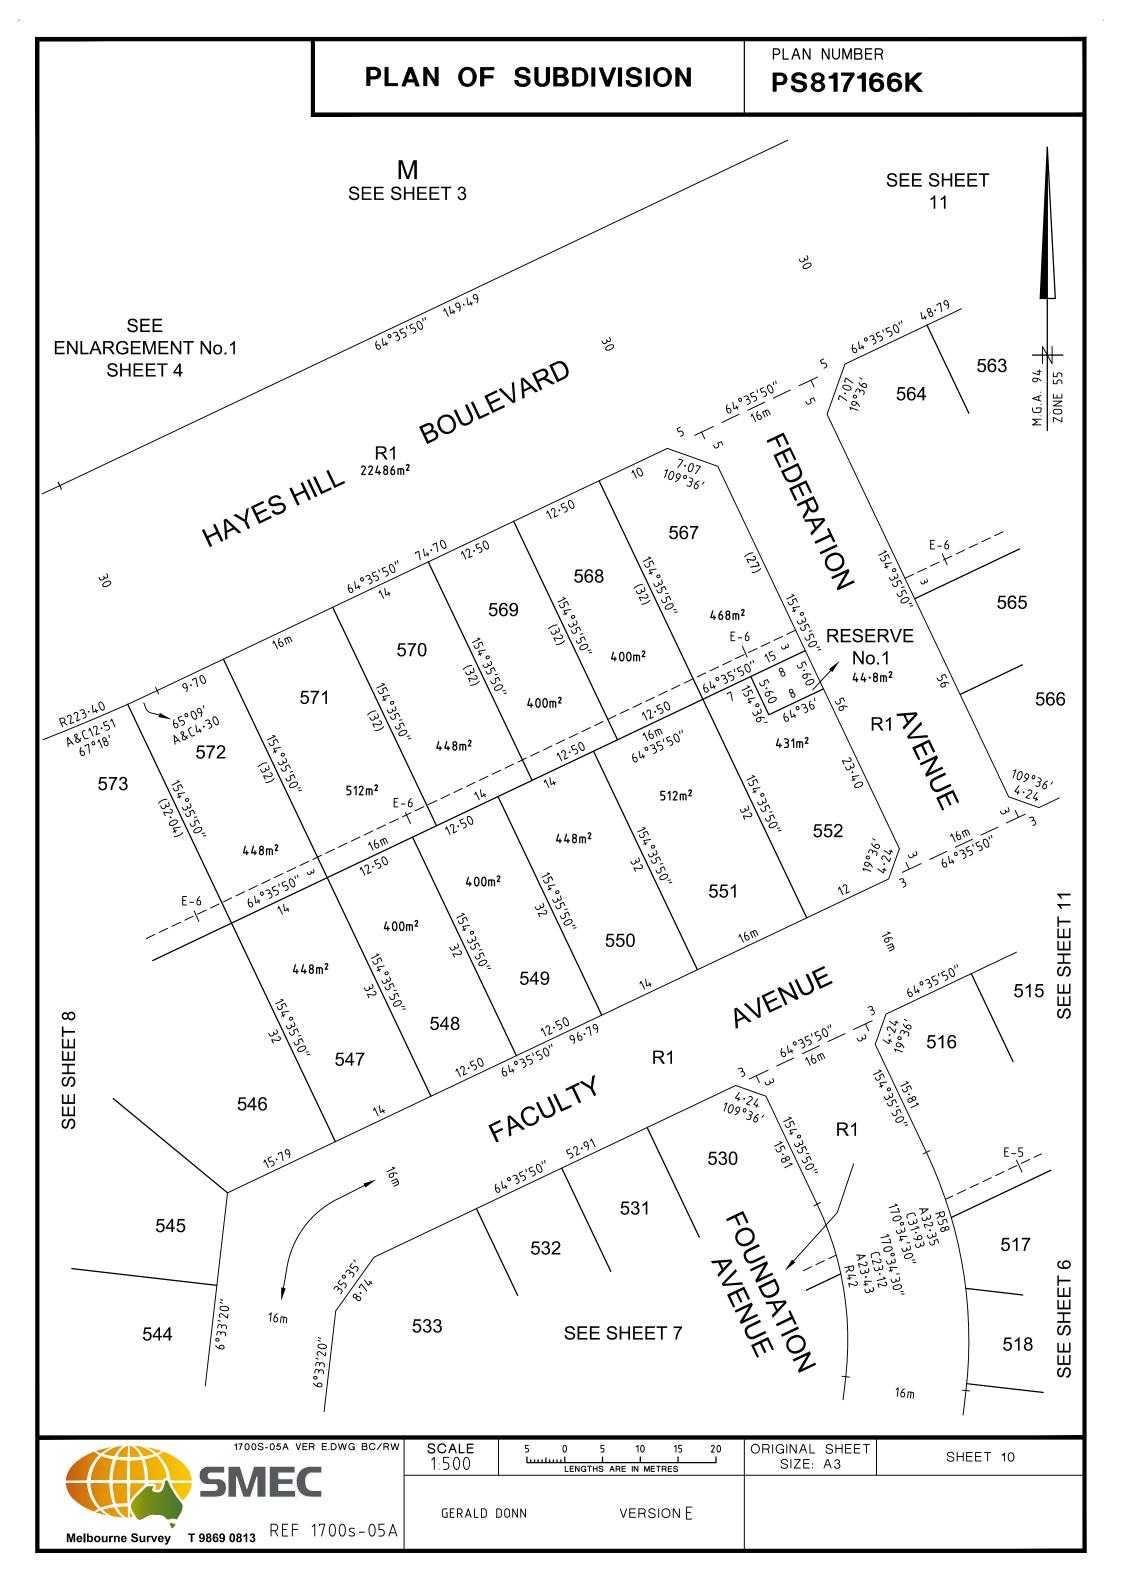

| PI                                                      | LAN OF SU                                                          | BDIVISI                                                                 | NC              | LV USE ONLY                                                                                               | PLAN NUMBER                    | δK               |
|---------------------------------------------------------|--------------------------------------------------------------------|-------------------------------------------------------------------------|-----------------|-----------------------------------------------------------------------------------------------------------|--------------------------------|------------------|
|                                                         | LOCATION O                                                         |                                                                         |                 |                                                                                                           |                                |                  |
| PARISH: K                                               | ALKALLO                                                            |                                                                         |                 | COUN                                                                                                      | ICIL NAME: CITY OF             | WHITTLESEA       |
| TOWNSHIP:                                               | -                                                                  |                                                                         |                 |                                                                                                           |                                |                  |
| SECTION:                                                | -                                                                  |                                                                         |                 |                                                                                                           |                                |                  |
| CROWN ALLO                                              | TMENT: -                                                           |                                                                         |                 |                                                                                                           |                                |                  |
| CROWN PORT                                              | 'ION: 22 (PART)                                                    |                                                                         |                 |                                                                                                           |                                |                  |
| TITLE REFERE                                            | NCES: Vol. Fol.                                                    |                                                                         |                 |                                                                                                           |                                |                  |
| LAST PLAN R                                             | EFERENCE/S: PS81357                                                | 79E (LOT L)                                                             |                 |                                                                                                           |                                |                  |
| POSTAL ADD<br>(At time of su                            |                                                                    |                                                                         |                 |                                                                                                           |                                |                  |
| <b>MGA94 Co-ordir</b><br>(of approx co<br>land in plan) | nates E 323<br>entre of N 5843<br>ZONE 5                           | 500                                                                     |                 |                                                                                                           |                                |                  |
| VE                                                      | STING OF ROADS AN                                                  | ND/OR RESERVE                                                           | :S              |                                                                                                           | NOTATIONS                      |                  |
|                                                         |                                                                    |                                                                         |                 | EASEMENTS E-9 IS NO                                                                                       | T SHOWN TO SCALE ON            | THIS PLAN.       |
| ROAD R1<br>ROAD R2<br>RESERVE No.1                      | C                                                                  | ITY OF WHITTLESI<br>ITY OF WHITTLESI<br>ECTRICITY SERVIC                | EA              | LOTS 1 to 500 (BOTH INCLUSIVE) AND LOTS 590 to 596 (BOTH INCLUSIVE)<br>HAVE BEEN OMITTED FROM THIS PLAN.  |                                |                  |
| RESERVE No.2                                            | С                                                                  | ITY OF WHITTLES                                                         | EA              | FOR RESTRICTION A AFFECTING LOTS 512, 516, 530, 533, 552, 555, 559, 564<br>566, 567 AND 576 SEE SHEET 13. |                                |                  |
|                                                         |                                                                    | ONS                                                                     |                 | FOR RESTRICTION B AFFECTING LOTS 501 TO 589 (BOTH INCLUSIVE), AND LOTS 597 AND 598 SEE SHEET 14.          |                                |                  |
| DEPTH LIMITATION                                        |                                                                    |                                                                         |                 | FOR RESTRICTION C AFFECTING LOTS 501 TO 589 (BOTH INCLUSIVE), AND LOTS 597 AND 598 SEE SHEET 15.          |                                |                  |
|                                                         | <del>s</del> /is not a staged subdivision<br>ing permit No. 717121 |                                                                         |                 | FOR RESTRICTION D AFFECTING LOTS 562, 570 AND 576 SEE SHEET 16.                                           |                                |                  |
| THIS SURVEY HAS                                         |                                                                    | RMANENT MARKS                                                           |                 | FOR RESTRICTION E AFFECTING LOTS 501 TO 589 (BOTH INCLUSIVE) AND<br>LOTS 597 AND 598 SEE SHEET 17.        |                                |                  |
| <i>OLIVINE</i><br><i>6.714ha</i>                        |                                                                    |                                                                         | 91 LOTS         |                                                                                                           |                                |                  |
| 0.7 14/14                                               |                                                                    |                                                                         | EASEMENT INF    | ORMATION                                                                                                  |                                |                  |
| LEGEND A-,                                              | Appurtenant Easeme                                                 | nt E-Encumbe                                                            | ering Easement  | R-Encumbering Ease                                                                                        | ment (Road)                    |                  |
| Easement<br>Reference                                   | Purpose                                                            | Width<br>(Metres)                                                       | O               | rigin                                                                                                     | Land Benefi                    | ted/In Favour Of |
| E-1                                                     | WAY                                                                | SEE PLAN                                                                | PS80            | 04566Q                                                                                                    | I DT A C                       | DN PS804566Q     |
| E-1                                                     | WAY                                                                | SEE PLAN                                                                |                 | 11330G                                                                                                    | LOT B ON PS811330G             |                  |
| E-2                                                     | SEWERAGE                                                           | SEE PLAN                                                                | INST            |                                                                                                           | YARRA VALLEY WATER CORPORATION |                  |
| E-2                                                     | WATER SUPPLY                                                       | SEE PLAN                                                                | INST            |                                                                                                           | YARRA VALLEY WATER CORPORATION |                  |
|                                                         |                                                                    | CTION 88 OF THE AUSNET ELECTRICITY SERVICES PTY LTD<br>DUSTRY ACT 2000) |                 |                                                                                                           |                                |                  |
|                                                         |                                                                    | SE                                                                      | E SHEET 2 FOR   |                                                                                                           |                                |                  |
|                                                         | 1700S-05A VER                                                      | E.DWG BC/RW                                                             | JRVEYOR REF: 17 | <br>'00s-05A                                                                                              | ORIGINAL SHEET                 | SHEET 1 OF 17    |
|                                                         | SME                                                                |                                                                         | i /             |                                                                                                           | SIZE: A3                       |                  |