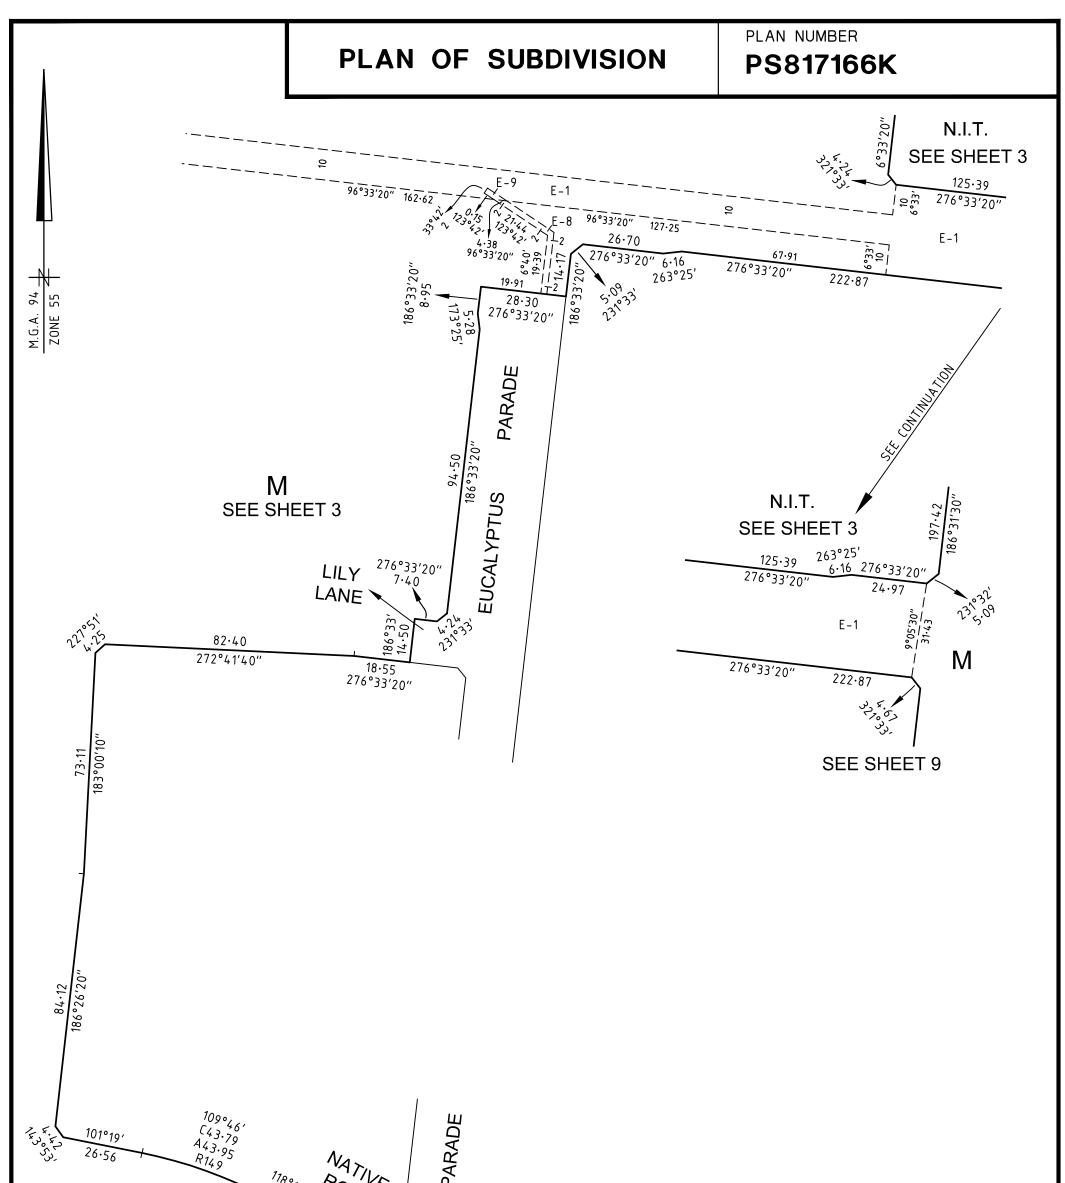

| SEE SHEET 4                                |                                                                                                                               |                            |        |
|--------------------------------------------|-------------------------------------------------------------------------------------------------------------------------------|----------------------------|--------|
| 1700S-05A VER E.DWG BC/RW                  | SCALE 12.5 0 12.5 25 37.5 50   1:1250 LENGTHS ARE IN METRES LENGTHS ARE IN METRES LENGTHS ARE IN METRES LENGTHS ARE IN METRES | ORIGINAL SHEET<br>SIZE: A3 | HEET 5 |
| SMEC                                       | GERALD DONN VERSION E                                                                                                         |                            |        |
| Melbourne Survey T 9869 0813 REF 1700s-05A |                                                                                                                               |                            |        |