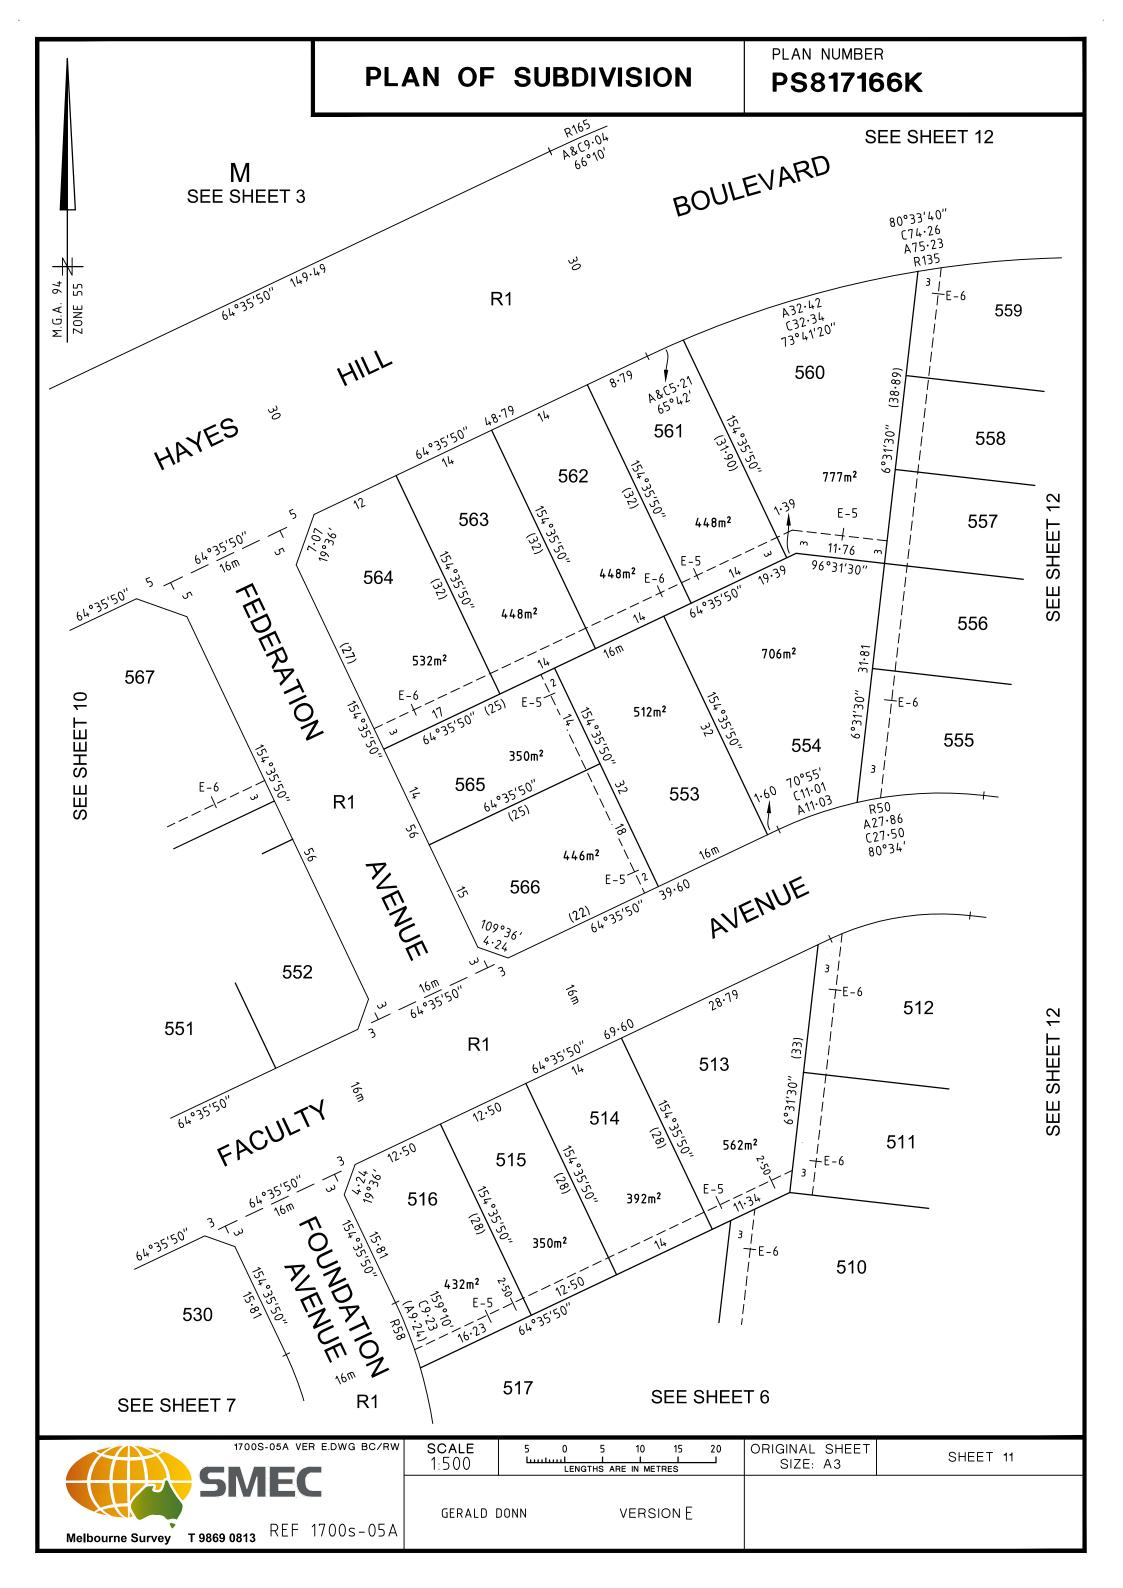

| PI                                                      | LAN OF SU                                                          | BDIVISI                                                                 | NC              | LV USE ONLY                                                                                               | PLAN NUMBER                    | δK               |
|---------------------------------------------------------|--------------------------------------------------------------------|-------------------------------------------------------------------------|-----------------|-----------------------------------------------------------------------------------------------------------|--------------------------------|------------------|
|                                                         | LOCATION O                                                         |                                                                         |                 |                                                                                                           |                                |                  |
| PARISH: K                                               | ALKALLO                                                            |                                                                         |                 | COUN                                                                                                      | ICIL NAME: CITY OF             | WHITTLESEA       |
| TOWNSHIP:                                               | -                                                                  |                                                                         |                 |                                                                                                           |                                |                  |
| SECTION:                                                | -                                                                  |                                                                         |                 |                                                                                                           |                                |                  |
| CROWN ALLO                                              | TMENT: -                                                           |                                                                         |                 |                                                                                                           |                                |                  |
| CROWN PORT                                              | 'ION: 22 (PART)                                                    |                                                                         |                 |                                                                                                           |                                |                  |
| TITLE REFERE                                            | NCES: Vol. Fol.                                                    |                                                                         |                 |                                                                                                           |                                |                  |
| LAST PLAN R                                             | EFERENCE/S: PS81357                                                | 79E (LOT L)                                                             |                 |                                                                                                           |                                |                  |
| POSTAL ADD<br>(At time of su                            |                                                                    |                                                                         |                 |                                                                                                           |                                |                  |
| <b>MGA94 Co-ordir</b><br>(of approx co<br>land in plan) | nates E 323<br>entre of N 5843<br>ZONE 5                           | 500                                                                     |                 |                                                                                                           |                                |                  |
| VE                                                      | STING OF ROADS AN                                                  | ND/OR RESERVE                                                           | :S              |                                                                                                           | NOTATIONS                      |                  |
|                                                         |                                                                    |                                                                         |                 | EASEMENTS E-9 IS NO                                                                                       | T SHOWN TO SCALE ON            | THIS PLAN.       |
| ROAD R1<br>ROAD R2<br>RESERVE No.1                      | C                                                                  | ITY OF WHITTLESI<br>ITY OF WHITTLESI<br>ECTRICITY SERVIC                | EA              | LOTS 1 to 500 (BOTH INCLUSIVE) AND LOTS 590 to 596 (BOTH INCLUSIVE)<br>HAVE BEEN OMITTED FROM THIS PLAN.  |                                |                  |
| RESERVE No.2                                            | С                                                                  | ITY OF WHITTLES                                                         | EA              | FOR RESTRICTION A AFFECTING LOTS 512, 516, 530, 533, 552, 555, 559, 564<br>566, 567 AND 576 SEE SHEET 13. |                                |                  |
|                                                         |                                                                    | ONS                                                                     |                 | FOR RESTRICTION B AFFECTING LOTS 501 TO 589 (BOTH INCLUSIVE), AND LOTS 597 AND 598 SEE SHEET 14.          |                                |                  |
| DEPTH LIMITATION                                        |                                                                    |                                                                         |                 | FOR RESTRICTION C AFFECTING LOTS 501 TO 589 (BOTH INCLUSIVE), AND LOTS 597 AND 598 SEE SHEET 15.          |                                |                  |
|                                                         | <del>s</del> /is not a staged subdivision<br>ing permit No. 717121 |                                                                         |                 | FOR RESTRICTION D AFFECTING LOTS 562, 570 AND 576 SEE SHEET 16.                                           |                                |                  |
| THIS SURVEY HAS                                         |                                                                    | RMANENT MARKS                                                           |                 | FOR RESTRICTION E AFFECTING LOTS 501 TO 589 (BOTH INCLUSIVE) AND<br>LOTS 597 AND 598 SEE SHEET 17.        |                                |                  |
| <i>OLIVINE</i><br><i>6.714ha</i>                        |                                                                    |                                                                         | 91 LOTS         |                                                                                                           |                                |                  |
| 0.7 14/14                                               |                                                                    |                                                                         | EASEMENT INF    | ORMATION                                                                                                  |                                |                  |
| LEGEND A-,                                              | Appurtenant Easeme                                                 | nt E-Encumbe                                                            | ering Easement  | R-Encumbering Ease                                                                                        | ment (Road)                    |                  |
| Easement<br>Reference                                   | Purpose                                                            | Width<br>(Metres)                                                       | O               | rigin                                                                                                     | Land Benefi                    | ted/In Favour Of |
| E-1                                                     | WAY                                                                | SEE PLAN                                                                | PS80            | 04566Q                                                                                                    | I DT A C                       | DN PS804566Q     |
| E-1                                                     | WAY                                                                | SEE PLAN                                                                |                 | 11330G                                                                                                    | LOT B ON PS811330G             |                  |
| E-2                                                     | SEWERAGE                                                           | SEE PLAN                                                                | INST            |                                                                                                           | YARRA VALLEY WATER CORPORATION |                  |
| E-2                                                     | WATER SUPPLY                                                       | SEE PLAN                                                                | INST            |                                                                                                           | YARRA VALLEY WATER CORPORATION |                  |
|                                                         |                                                                    | CTION 88 OF THE AUSNET ELECTRICITY SERVICES PTY LTD<br>DUSTRY ACT 2000) |                 |                                                                                                           |                                |                  |
|                                                         |                                                                    | SE                                                                      | E SHEET 2 FOR   |                                                                                                           |                                |                  |
|                                                         | 1700S-05A VER                                                      | E.DWG BC/RW                                                             | JRVEYOR REF: 17 | <br>'00s-05A                                                                                              | ORIGINAL SHEET                 | SHEET 1 OF 17    |
|                                                         | SME                                                                |                                                                         | i /             |                                                                                                           | SIZE: A3                       |                  |