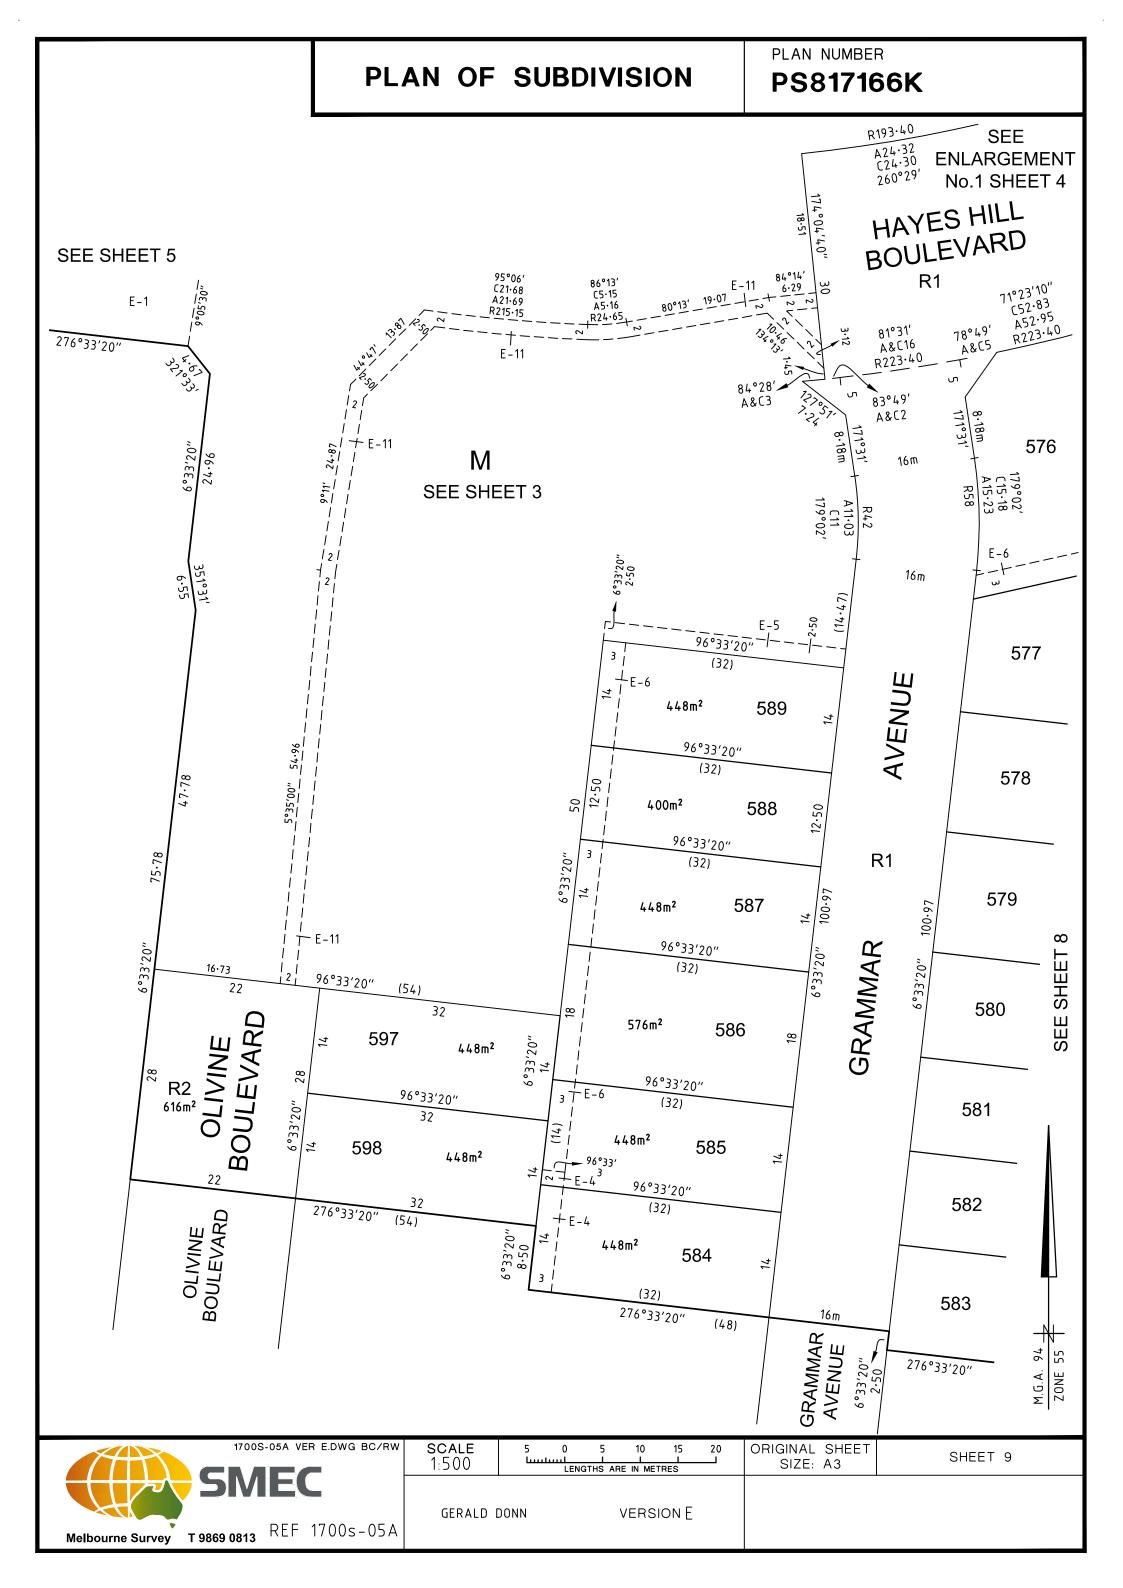

| PI                                                      | LAN OF SU                                                          | BDIVISI                                                                 | NC              | LV USE ONLY                                                                                               | PLAN NUMBER                    | δK               |
|---------------------------------------------------------|--------------------------------------------------------------------|-------------------------------------------------------------------------|-----------------|-----------------------------------------------------------------------------------------------------------|--------------------------------|------------------|
|                                                         | LOCATION O                                                         |                                                                         |                 |                                                                                                           |                                |                  |
| PARISH: K                                               | ALKALLO                                                            |                                                                         |                 | COUN                                                                                                      | ICIL NAME: CITY OF             | WHITTLESEA       |
| TOWNSHIP:                                               | -                                                                  |                                                                         |                 |                                                                                                           |                                |                  |
| SECTION:                                                | -                                                                  |                                                                         |                 |                                                                                                           |                                |                  |
| CROWN ALLO                                              | TMENT: -                                                           |                                                                         |                 |                                                                                                           |                                |                  |
| CROWN PORT                                              | 'ION: 22 (PART)                                                    |                                                                         |                 |                                                                                                           |                                |                  |
| TITLE REFERE                                            | NCES: Vol. Fol.                                                    |                                                                         |                 |                                                                                                           |                                |                  |
| LAST PLAN R                                             | EFERENCE/S: PS81357                                                | 79E (LOT L)                                                             |                 |                                                                                                           |                                |                  |
| POSTAL ADD<br>(At time of su                            |                                                                    |                                                                         |                 |                                                                                                           |                                |                  |
| <b>MGA94 Co-ordir</b><br>(of approx co<br>land in plan) | nates E 323<br>entre of N 5843<br>ZONE 5                           | 500                                                                     |                 |                                                                                                           |                                |                  |
| VE                                                      | STING OF ROADS AN                                                  | ND/OR RESERVE                                                           | :S              |                                                                                                           | NOTATIONS                      |                  |
|                                                         |                                                                    |                                                                         |                 | EASEMENTS E-9 IS NO                                                                                       | T SHOWN TO SCALE ON            | THIS PLAN.       |
| ROAD R1<br>ROAD R2<br>RESERVE No.1                      | C                                                                  | ITY OF WHITTLESI<br>ITY OF WHITTLESI<br>ECTRICITY SERVIC                | EA              | LOTS 1 to 500 (BOTH INCLUSIVE) AND LOTS 590 to 596 (BOTH INCLUSIVE)<br>HAVE BEEN OMITTED FROM THIS PLAN.  |                                |                  |
| RESERVE No.2                                            | С                                                                  | ITY OF WHITTLES                                                         | EA              | FOR RESTRICTION A AFFECTING LOTS 512, 516, 530, 533, 552, 555, 559, 564<br>566, 567 AND 576 SEE SHEET 13. |                                |                  |
|                                                         |                                                                    | ONS                                                                     |                 | FOR RESTRICTION B AFFECTING LOTS 501 TO 589 (BOTH INCLUSIVE), AND LOTS 597 AND 598 SEE SHEET 14.          |                                |                  |
| DEPTH LIMITATION                                        |                                                                    |                                                                         |                 | FOR RESTRICTION C AFFECTING LOTS 501 TO 589 (BOTH INCLUSIVE), AND LOTS 597 AND 598 SEE SHEET 15.          |                                |                  |
|                                                         | <del>s</del> /is not a staged subdivision<br>ing permit No. 717121 |                                                                         |                 | FOR RESTRICTION D AFFECTING LOTS 562, 570 AND 576 SEE SHEET 16.                                           |                                |                  |
| THIS SURVEY HAS                                         |                                                                    | RMANENT MARKS                                                           |                 | FOR RESTRICTION E AFFECTING LOTS 501 TO 589 (BOTH INCLUSIVE) AND<br>LOTS 597 AND 598 SEE SHEET 17.        |                                |                  |
| <i>OLIVINE</i><br><i>6.714ha</i>                        |                                                                    |                                                                         | 91 LOTS         |                                                                                                           |                                |                  |
| 0.7 14/14                                               |                                                                    |                                                                         | EASEMENT INF    | ORMATION                                                                                                  |                                |                  |
| LEGEND A-,                                              | Appurtenant Easeme                                                 | nt E-Encumbe                                                            | ering Easement  | R-Encumbering Ease                                                                                        | ment (Road)                    |                  |
| Easement<br>Reference                                   | Purpose                                                            | Width<br>(Metres)                                                       | O               | rigin                                                                                                     | Land Benefi                    | ted/In Favour Of |
| E-1                                                     | WAY                                                                | SEE PLAN                                                                | PS80            | 04566Q                                                                                                    | I DT A C                       | DN PS804566Q     |
| E-1                                                     | WAY                                                                | SEE PLAN                                                                |                 | 11330G                                                                                                    | LOT B ON PS811330G             |                  |
| E-2                                                     | SEWERAGE                                                           | SEE PLAN                                                                | INST            |                                                                                                           | YARRA VALLEY WATER CORPORATION |                  |
| E-2                                                     | WATER SUPPLY                                                       | SEE PLAN                                                                | INST            |                                                                                                           | YARRA VALLEY WATER CORPORATION |                  |
|                                                         |                                                                    | CTION 88 OF THE AUSNET ELECTRICITY SERVICES PTY LTD<br>DUSTRY ACT 2000) |                 |                                                                                                           |                                |                  |
|                                                         |                                                                    | SE                                                                      | E SHEET 2 FOR   |                                                                                                           |                                |                  |
|                                                         | 1700S-05A VER                                                      | E.DWG BC/RW                                                             | JRVEYOR REF: 17 | <br>'00s-05A                                                                                              | ORIGINAL SHEET                 | SHEET 1 OF 17    |
|                                                         | SME                                                                |                                                                         | i /             |                                                                                                           | SIZE: A3                       |                  |