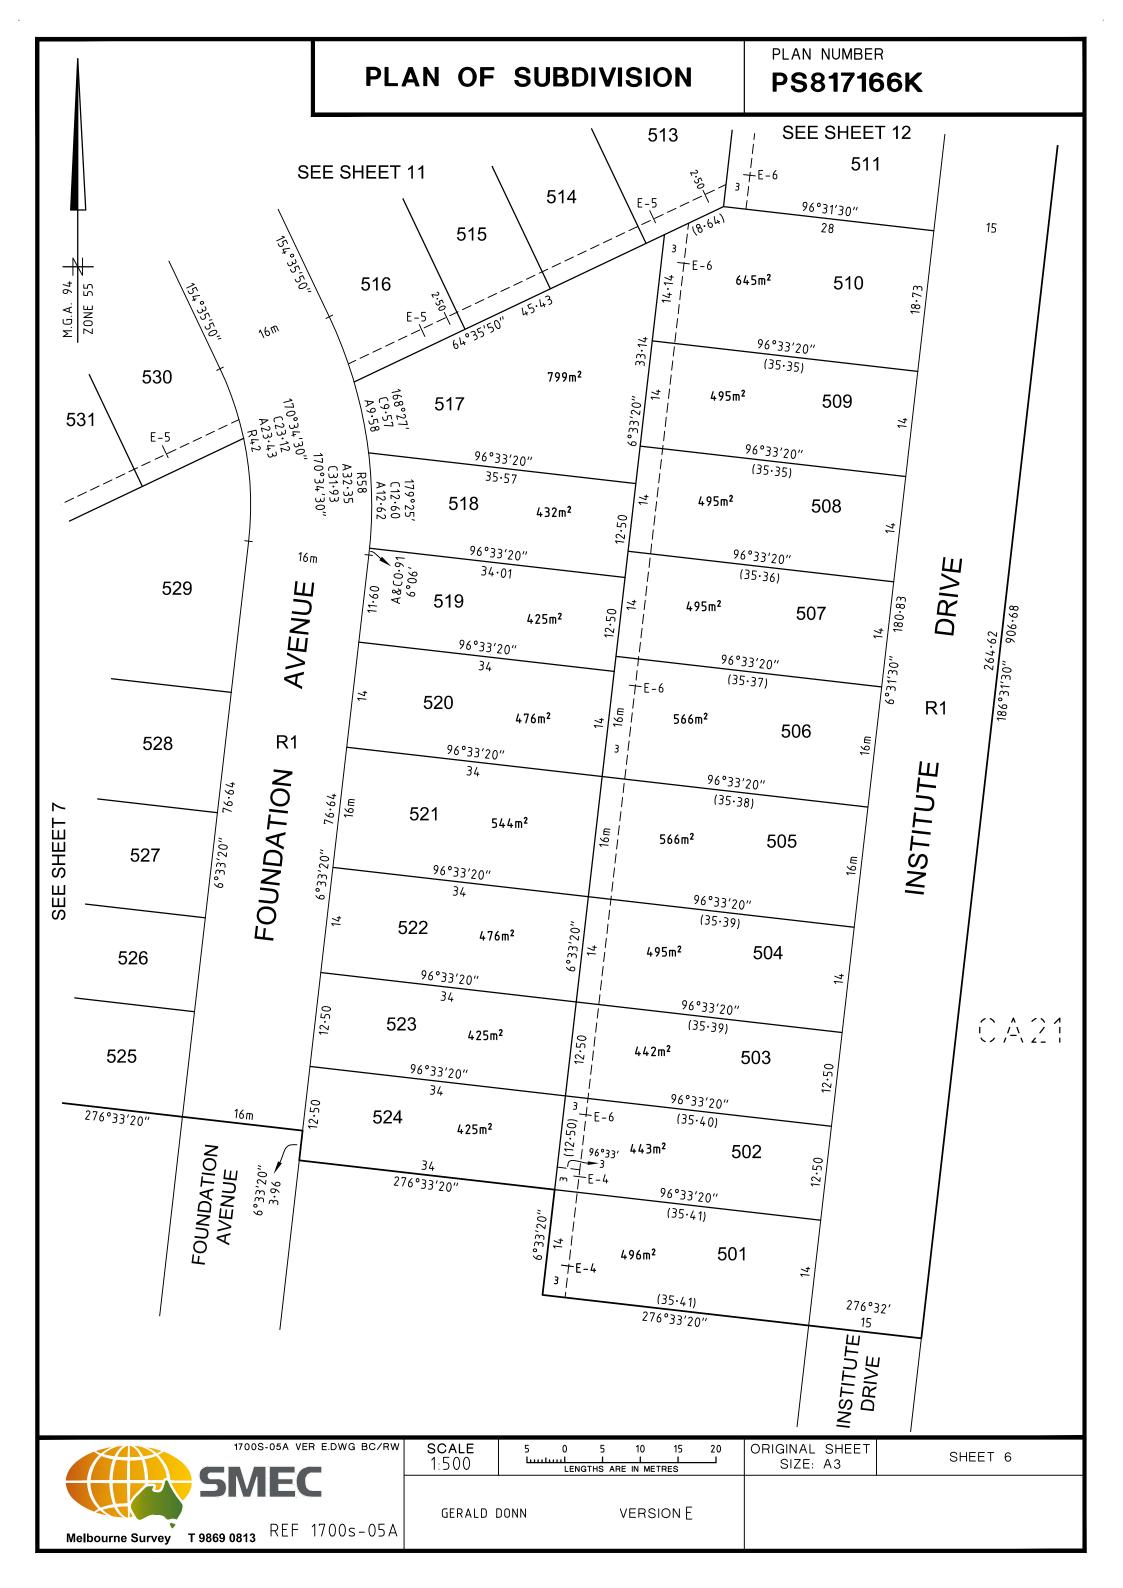

| Land to be burdened:  | Lots 512, 516, 530, 533, 552, 555, 559, 564, 566, 567, 576. |
|-----------------------|-------------------------------------------------------------|
| Land to be benefited: | Lots 501 to 589 (both included) and Lots 597, 598.          |

| 1700S-05A VER E.DWG BO                   | C/RW        |           | ORIGINAL SHEET<br>SIZE: A3 | SHEET 13 |
|------------------------------------------|-------------|-----------|----------------------------|----------|
| SIVIEC                                   | GERALD DONN | VERSION E |                            |          |
| Melbourne Survey T 9869 0813 REF 1700s-0 |             | VENSIONE  |                            |          |