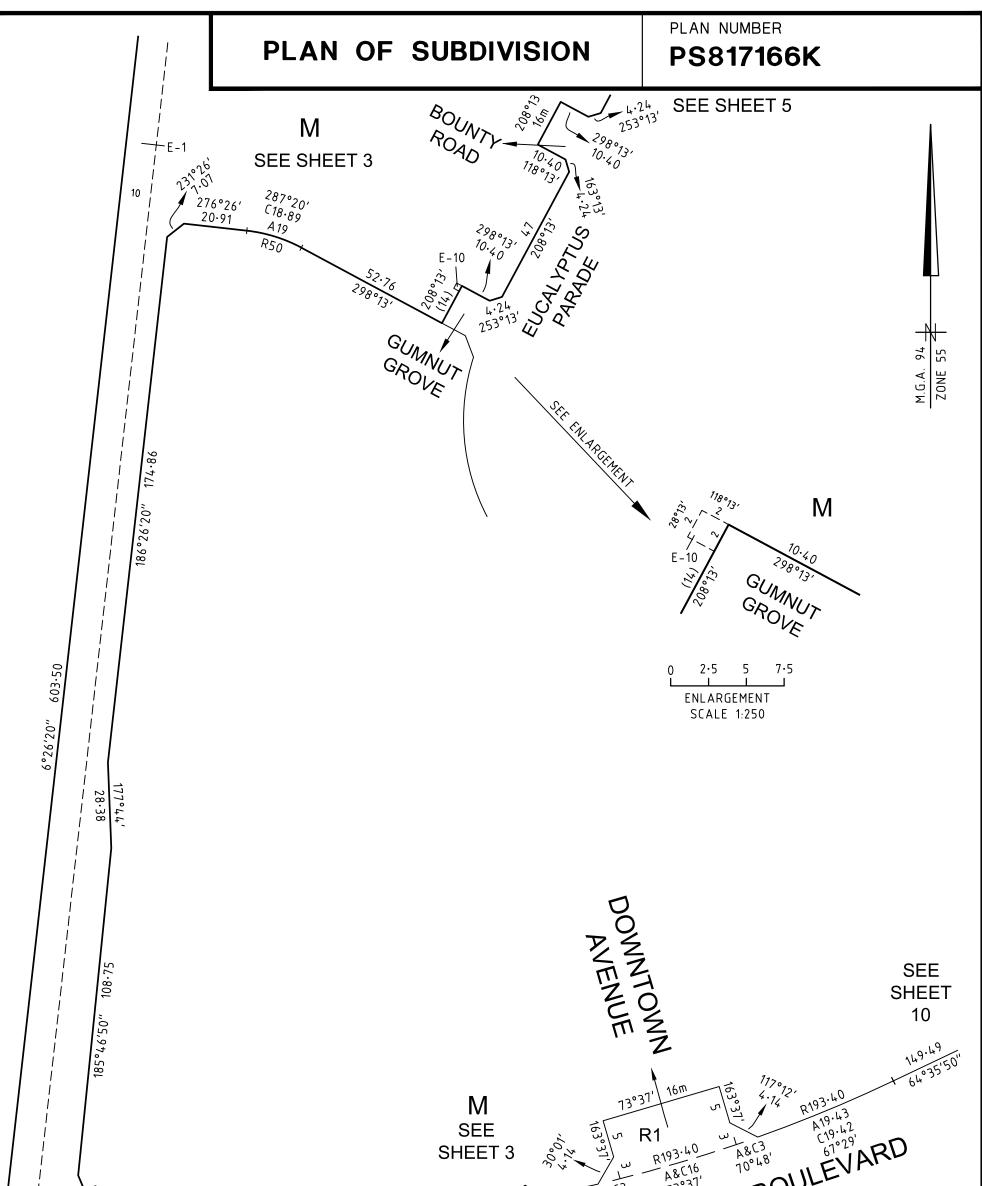

| 1700S-05A VER E.DWG BC/RW                  |        |      |           | ORIGINAL SHEET<br>SIZE: A3 | SHEET 2 |
|--------------------------------------------|--------|------|-----------|----------------------------|---------|
| SIVIEC                                     | GERALD | ΠΟΝΝ | version E |                            |         |
| Melbourne Survey T 9869 0813 REF 1700s-05A | GERAED | Donn | VENSIONE  |                            |         |