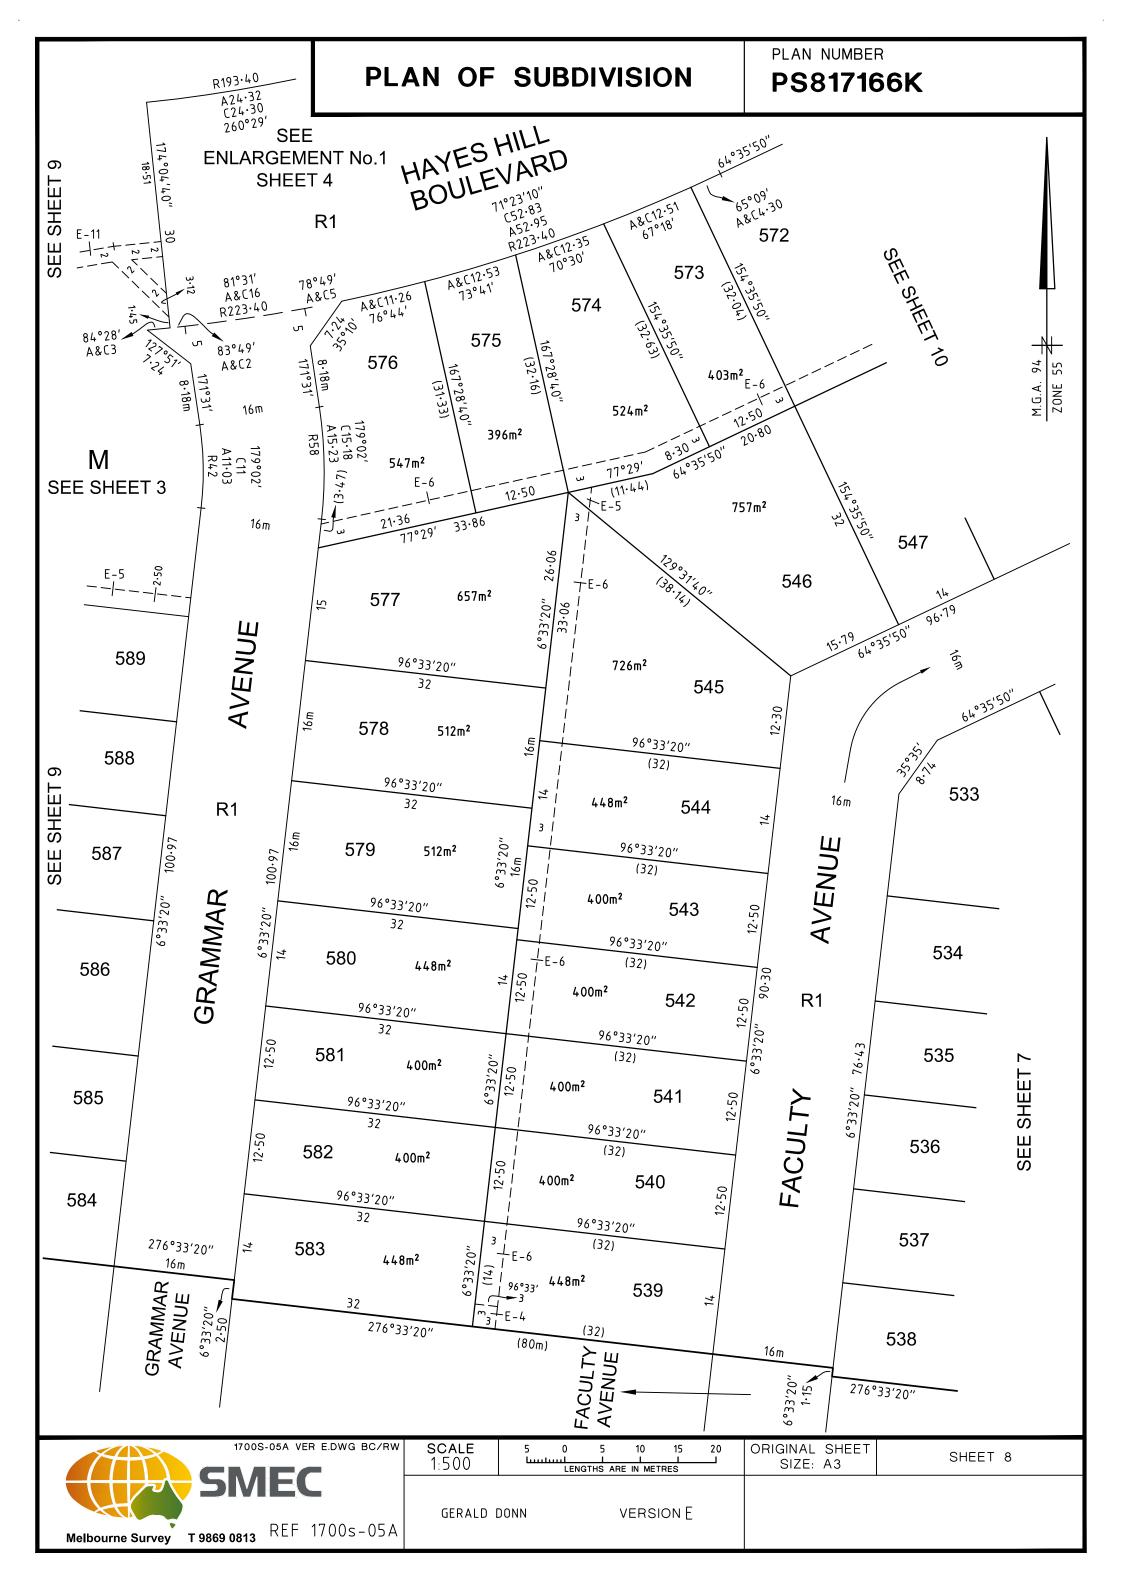

| PI                                                      | LAN OF SU                                                          | BDIVISI                                                                 | NC              | LV USE ONLY                                                                                               | PLAN NUMBER                    | δK               |
|---------------------------------------------------------|--------------------------------------------------------------------|-------------------------------------------------------------------------|-----------------|-----------------------------------------------------------------------------------------------------------|--------------------------------|------------------|
|                                                         | LOCATION O                                                         |                                                                         |                 |                                                                                                           |                                |                  |
| PARISH: K                                               | ALKALLO                                                            |                                                                         |                 | COUN                                                                                                      | ICIL NAME: CITY OF             | WHITTLESEA       |
| TOWNSHIP:                                               | -                                                                  |                                                                         |                 |                                                                                                           |                                |                  |
| SECTION:                                                | -                                                                  |                                                                         |                 |                                                                                                           |                                |                  |
| CROWN ALLO                                              | TMENT: -                                                           |                                                                         |                 |                                                                                                           |                                |                  |
| CROWN PORT                                              | 'ION: 22 (PART)                                                    |                                                                         |                 |                                                                                                           |                                |                  |
| TITLE REFERE                                            | NCES: Vol. Fol.                                                    |                                                                         |                 |                                                                                                           |                                |                  |
| LAST PLAN R                                             | EFERENCE/S: PS81357                                                | 79E (LOT L)                                                             |                 |                                                                                                           |                                |                  |
| POSTAL ADD<br>(At time of su                            |                                                                    |                                                                         |                 |                                                                                                           |                                |                  |
| <b>MGA94 Co-ordir</b><br>(of approx co<br>land in plan) | nates E 323<br>entre of N 5843<br>ZONE 5                           | 500                                                                     |                 |                                                                                                           |                                |                  |
| VE                                                      | STING OF ROADS AN                                                  | ND/OR RESERVE                                                           | :S              |                                                                                                           | NOTATIONS                      |                  |
|                                                         |                                                                    |                                                                         |                 | EASEMENTS E-9 IS NO                                                                                       | T SHOWN TO SCALE ON            | THIS PLAN.       |
| ROAD R1<br>ROAD R2<br>RESERVE No.1                      | C                                                                  | ITY OF WHITTLESI<br>ITY OF WHITTLESI<br>ECTRICITY SERVIC                | EA              | LOTS 1 to 500 (BOTH INCLUSIVE) AND LOTS 590 to 596 (BOTH INCLUSIVE)<br>HAVE BEEN OMITTED FROM THIS PLAN.  |                                |                  |
| RESERVE No.2                                            | С                                                                  | ITY OF WHITTLES                                                         | EA              | FOR RESTRICTION A AFFECTING LOTS 512, 516, 530, 533, 552, 555, 559, 564<br>566, 567 AND 576 SEE SHEET 13. |                                |                  |
|                                                         |                                                                    | ONS                                                                     |                 | FOR RESTRICTION B AFFECTING LOTS 501 TO 589 (BOTH INCLUSIVE), AND LOTS 597 AND 598 SEE SHEET 14.          |                                |                  |
| DEPTH LIMITATION                                        |                                                                    |                                                                         |                 | FOR RESTRICTION C AFFECTING LOTS 501 TO 589 (BOTH INCLUSIVE), AND LOTS 597 AND 598 SEE SHEET 15.          |                                |                  |
|                                                         | <del>s</del> /is not a staged subdivision<br>ing permit No. 717121 |                                                                         |                 | FOR RESTRICTION D AFFECTING LOTS 562, 570 AND 576 SEE SHEET 16.                                           |                                |                  |
| THIS SURVEY HAS                                         |                                                                    | RMANENT MARKS                                                           |                 | FOR RESTRICTION E AFFECTING LOTS 501 TO 589 (BOTH INCLUSIVE) AND<br>LOTS 597 AND 598 SEE SHEET 17.        |                                |                  |
| <i>OLIVINE</i><br><i>6.714ha</i>                        |                                                                    |                                                                         | 91 LOTS         |                                                                                                           |                                |                  |
| 0.7 14/14                                               |                                                                    |                                                                         | EASEMENT INF    | ORMATION                                                                                                  |                                |                  |
| LEGEND A-,                                              | Appurtenant Easeme                                                 | nt E-Encumbe                                                            | ering Easement  | R-Encumbering Ease                                                                                        | ment (Road)                    |                  |
| Easement<br>Reference                                   | Purpose                                                            | Width<br>(Metres)                                                       | O               | rigin                                                                                                     | Land Benefi                    | ted/In Favour Of |
| E-1                                                     | WAY                                                                | SEE PLAN                                                                | PS80            | 04566Q                                                                                                    | I DT A C                       | DN PS804566Q     |
| E-1                                                     | WAY                                                                | SEE PLAN                                                                |                 | 11330G                                                                                                    | LOT B ON PS811330G             |                  |
| E-2                                                     | SEWERAGE                                                           | SEE PLAN                                                                | INST            |                                                                                                           | YARRA VALLEY WATER CORPORATION |                  |
| E-2                                                     | WATER SUPPLY                                                       | SEE PLAN                                                                | INST            |                                                                                                           | YARRA VALLEY WATER CORPORATION |                  |
|                                                         |                                                                    | CTION 88 OF THE AUSNET ELECTRICITY SERVICES PTY LTD<br>DUSTRY ACT 2000) |                 |                                                                                                           |                                |                  |
|                                                         |                                                                    | SE                                                                      | E SHEET 2 FOR   |                                                                                                           |                                |                  |
|                                                         | 1700S-05A VER                                                      | E.DWG BC/RW                                                             | JRVEYOR REF: 17 | <br>'00s-05A                                                                                              | ORIGINAL SHEET                 | SHEET 1 OF 17    |
|                                                         | SME                                                                |                                                                         | i /             |                                                                                                           | SIZE: A3                       |                  |