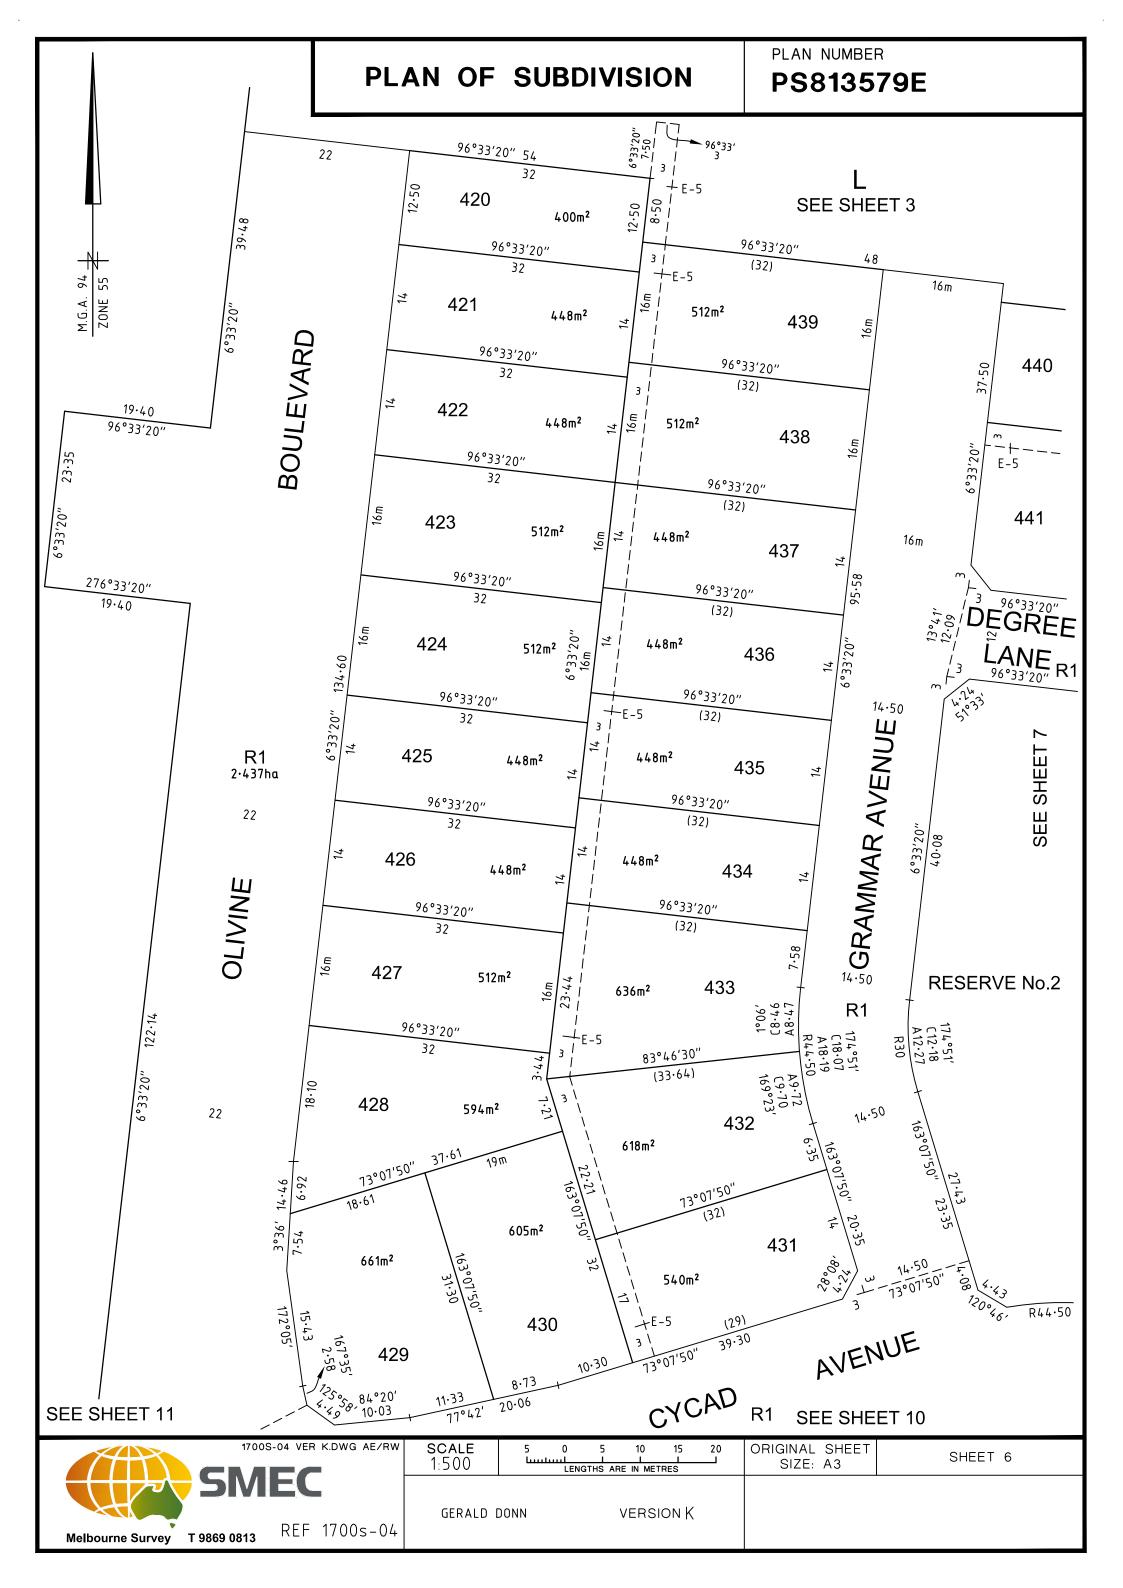

---------------------|-----------------------|
|                              |                       |
| SN                           | IEC                   |
|                              |                       |
|                              | RFF 1700s-04          |
| Melbourne Survey T 9869 0813 | KLI 1/005-04          |

ORIGINAL SHEET SIZE: A3

7F: A3 SHEET 2

PLAN NUMBER

PS813579E





| <b>SCALE</b><br>1:5000 | 50 0 50<br>LILLILL L<br>LENGTHS | 100 150<br>I I<br>ARE IN METRES | 200 | ORIGINAL<br>SIZE: | SHEET 3 |
|------------------------|---------------------------------|---------------------------------|-----|-------------------|---------|
| GERALD I               | DONN                            | VERSION K                       |     |                   |         |







#### PLAN NUMBER PLAN OF SUBDIVISION PS813579E **SEE SHEET 3** 96°33′20″ 96°33′20″ GRAMMAR 32 AVENUE (80)(32)16m 440 1/6/1 +E-2 96°33′ 6°33′20″ 16m 96°33′20″ 512m<sup>2</sup> 512m<sup>2</sup> 32 20.47 446 16т 96°33′20″ 13.25 6°33′20" 447 12.50 96°33′20″ 448m<sup>2</sup>6°33′20′ 12.50 (32)E-5 12.65 13·10 m +E-5 **452** R1 96°33′20″ E-5 287m² 32 275m<sup>2</sup> 19 m E-7 $275m^{2}$ 16 m 16 m 278m² (5.32) (22)6°33′20″ 299m² E-5 E-5 179°23′ C10·49 A10·51 441 A14·52 C14·48 179°23′ 442 R58 443 9 444 608m<sup>2</sup> R1 445 10-25 SHEET 537m<sup>2</sup> 12.50 96°33′20″ DEGREE 12.50 12.65 (35-47) 96°33′20′ HUB 33.87 450 SEE ( 6°33′ 12 172012'40" LANE SHEET 448 R1 20.52 96°33′20″ LANE R1 449 12 96°33′20″ 38.48 SEE 87°00' C9.69 **RESERVE No.4** A9.70 12m<sup>2</sup> R58 15.90 82°13′ A14.49 3 AVENUE