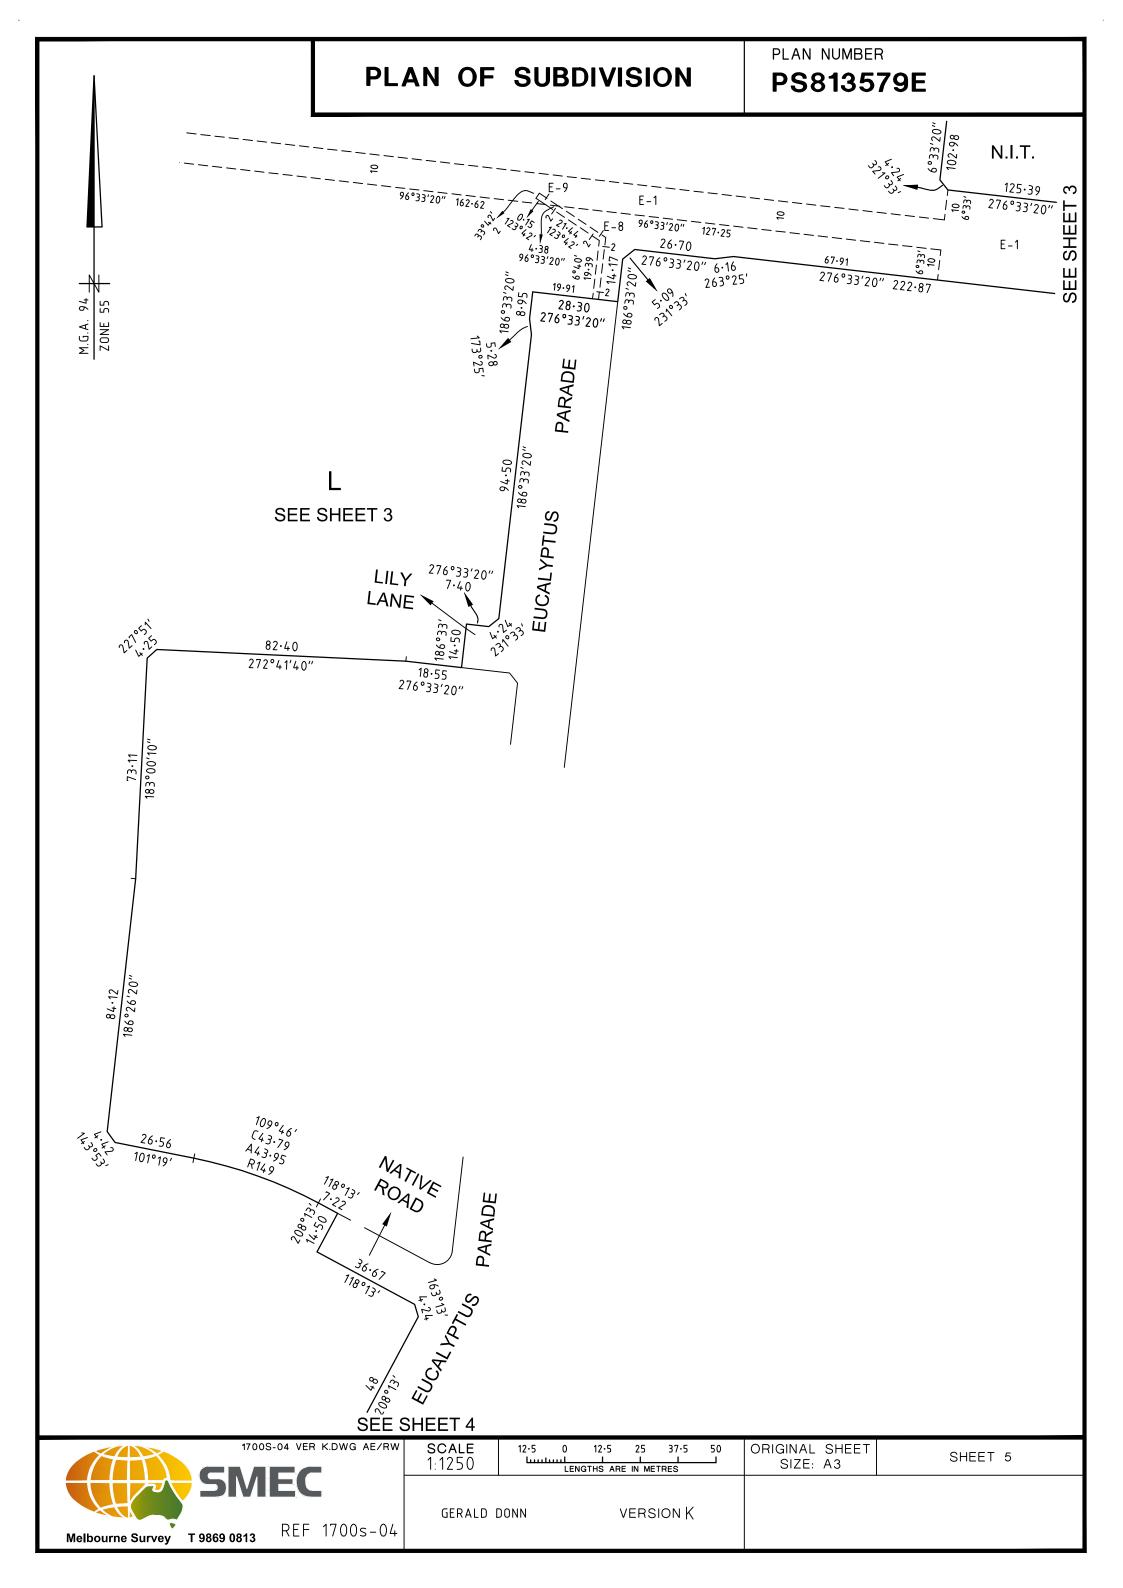

-----------------------|-----------------------|
|                              |                       |
| SN                           | IEC                   |
|                              |                       |
|                              | RFF 1700s-04          |
| Melbourne Survey T 9869 0813 | KLI 1/005-04          |

ORIGINAL SHEET SIZE: A3

7F: A3 SHEET 2

PLAN NUMBER

PS813579E





| <b>SCALE</b><br>1:5000 | 50 0 50<br>LILLILL L<br>LENGTHS | 100 150<br>I I<br>ARE IN METRES | 200 | ORIGINAL<br>SIZE: | SHEET 3 |
|------------------------|---------------------------------|---------------------------------|-----|-------------------|---------|
| GERALD I               | DONN                            | VERSION K                       |     |                   |         |







#### PLAN NUMBER PLAN OF SUBDIVISION PS813579E **SEE SHEET 3** 96°33′20″ 96°33′20″ GRAMMAR 32 AVENUE (80)(32)16m 440 1/6/1 +E-2 96°33′ 6°33′20″ 16m 96°33′20″ 512m<sup>2</sup> 512m<sup>2</sup> 32 20.47 446 16т 96°33′20″ 13.25 6°33′20" 447 12.50 96°33′20″ 448m<sup>2</sup>6°33′20′ 12.50 (32)E-5 12.65 13·10 m +E-5 **452** R1 96°33′20″ E-5 287m² 32 275m<sup>2</sup> 19 m E-7 $275m^{2}$ 16 m 16 m 278m² (5.32) (22)6°33′20″ 299m² E-5 E-5 179°23′ C10·49 A10·51 441 A14·52 C14·48 179°23′ 442 R58 443 9 444 608m<sup>2</sup> R1 445 10-25 SHEET 537m<sup>2</sup> 12.50 96°33′20″ DEGREE 12.50 12.65 (35-47) 96°33′20′ HUB 33.87 450 SEE ( 6°33′ 12 172012'40" LANE SHEET 448 R1 20.52 96°33′20″ LANE R1 449 12 96°33′20″ 38.48 SEE 87°00' C9.69 **RESERVE No.4** A9.70 12m<sup>2</sup> R58 15.90 82°13′ A14.49 3 AVEN