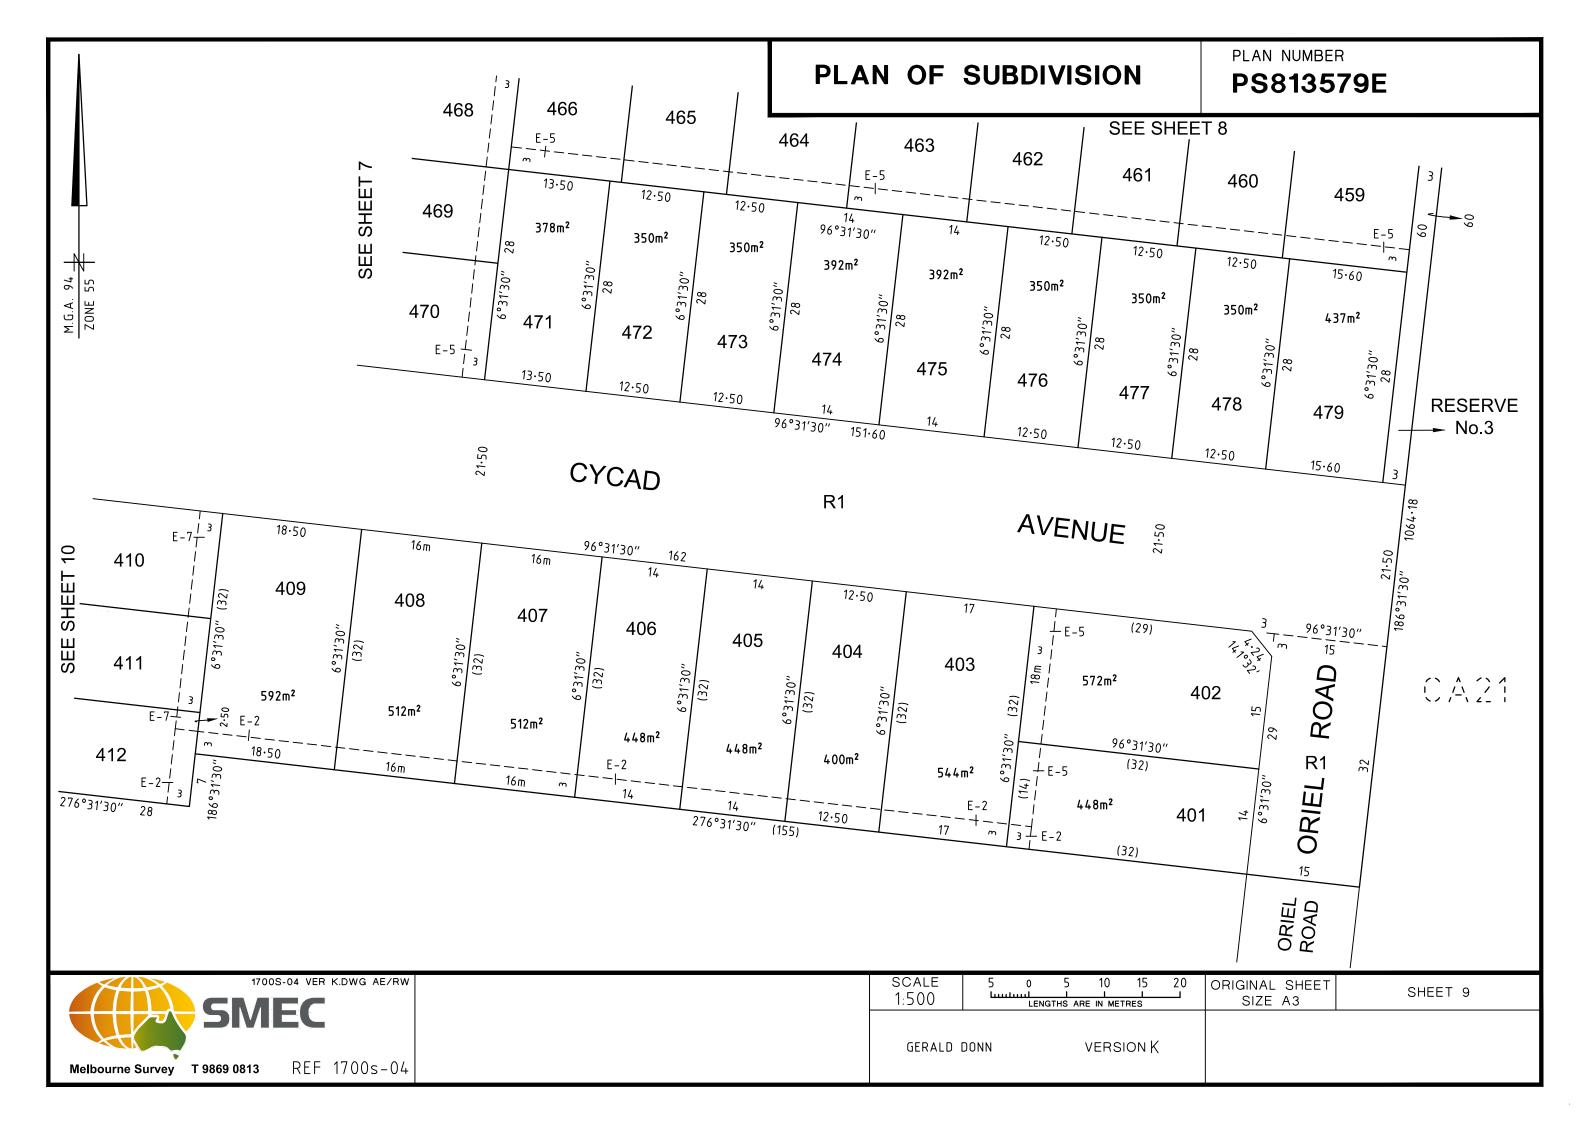

#### **NOTATIONS**

LOTS 1 TO 400 (ALL INCLUSIVE) HAVE BEEN OMITTED FROM THIS PLAN. FOR RESTRICTION A AFFECTING LOTS 402, 410, 413, 418, 429, 431, 441, 445, 448, 451, 455, 458, 467 AND 470 SEE SHEET 12. FOR RESTRICTION B AFFECTING LOTS 401 TO 479 (ALL INCLUSIVE) SEE SHEET 13. FOR RESTRICTION C AFFECTING LOTS 401 TO 479 (ALL INCLUSIVE) SEE SHEET 14.

FOR RESTRICTION D AFFECTING LOTS 441 TO 444 (ALL INCLUSIVE) SEE SHEET 15.

FOR RESTRICTION E AFFECTING LOTS 459 AND 479 SEE SHEET 16. FOR RESTRICTION F AFFECTING LOTS 401 TO 479 (ALL INCLUSIVE)

SEE SHEET 17. FOR RESTRICTION G AFFECTING LOTS 429, 434, 448, 458, 459, 469, 472 & 479

SEE SHEET 18 OTHER PURPOSE OF THE PLAN:

REMOVAL OF THAT PART OF DRAINAGE EASEMENT E-5 ON PS813577J AS AFFECTS RESERVE No.1 ON THIS PLAN.

REMOVAL OF THAT PART OF SEWERAGE EASEMENT E-7 ON PS813577J AS AFFECTS OLIVINE BOULEVARD AND CYCAD AVENUE ON THIS PLAN. REMOVAL OF THAT PART OF DRAINAGE AND SEWERAGE EASEMENT E-8 ON PS813577J AS AFFECTS ACADEMY LANE ON THIS PLAN.