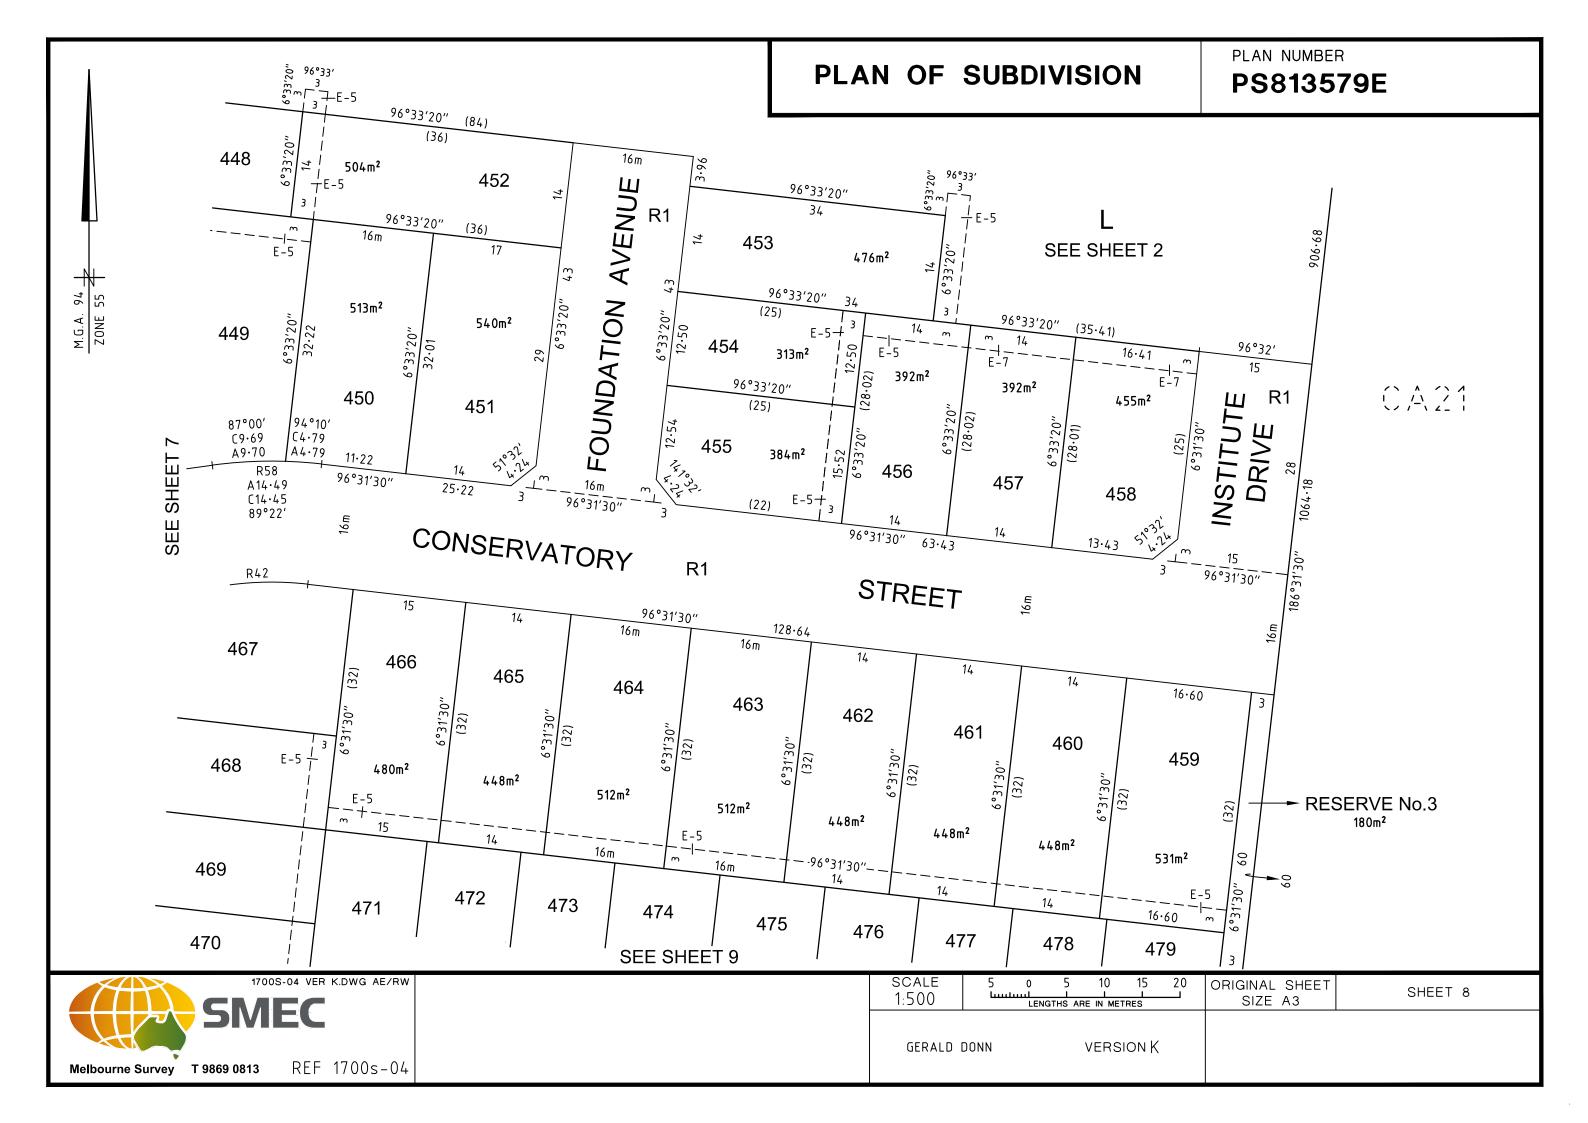

#### **NOTATIONS**

LOTS 1 TO 400 (ALL INCLUSIVE) HAVE BEEN OMITTED FROM THIS PLAN. FOR RESTRICTION A AFFECTING LOTS 402, 410, 413, 418, 429, 431, 441, 445, 448, 451, 455, 458, 467 AND 470 SEE SHEET 12. FOR RESTRICTION B AFFECTING LOTS 401 TO 479 (ALL INCLUSIVE) SEE SHEET 13. FOR RESTRICTION C AFFECTING LOTS 401 TO 479 (ALL INCLUSIVE) SEE SHEET 14.

FOR RESTRICTION D AFFECTING LOTS 441 TO 444 (ALL INCLUSIVE) SEE SHEET 15.

FOR RESTRICTION E AFFECTING LOTS 459 AND 479 SEE SHEET 16. FOR RESTRICTION F AFFECTING LOTS 401 TO 479 (ALL INCLUSIVE)

SEE SHEET 17. FOR RESTRICTION G AFFECTING LOTS 429, 434, 448, 458, 459, 469, 472 & 479

SEE SHEET 18 OTHER PURPOSE OF THE PLAN:

REMOVAL OF THAT PART OF DRAINAGE EASEMENT E-5 ON PS813577J AS AFFECTS RESERVE No.1 ON THIS PLAN.

REMOVAL OF THAT PART OF SEWERAGE EASEMENT E-7 ON PS813577J AS AFFECTS OLIVINE BOULEVARD AND CYCAD AVENUE ON THIS PLAN. REMOVAL OF THAT PART OF DRAINAGE AND SEWERAGE EASEMENT E-8 ON PS813577J AS AFFECTS ACADEMY LANE ON THIS PLAN.