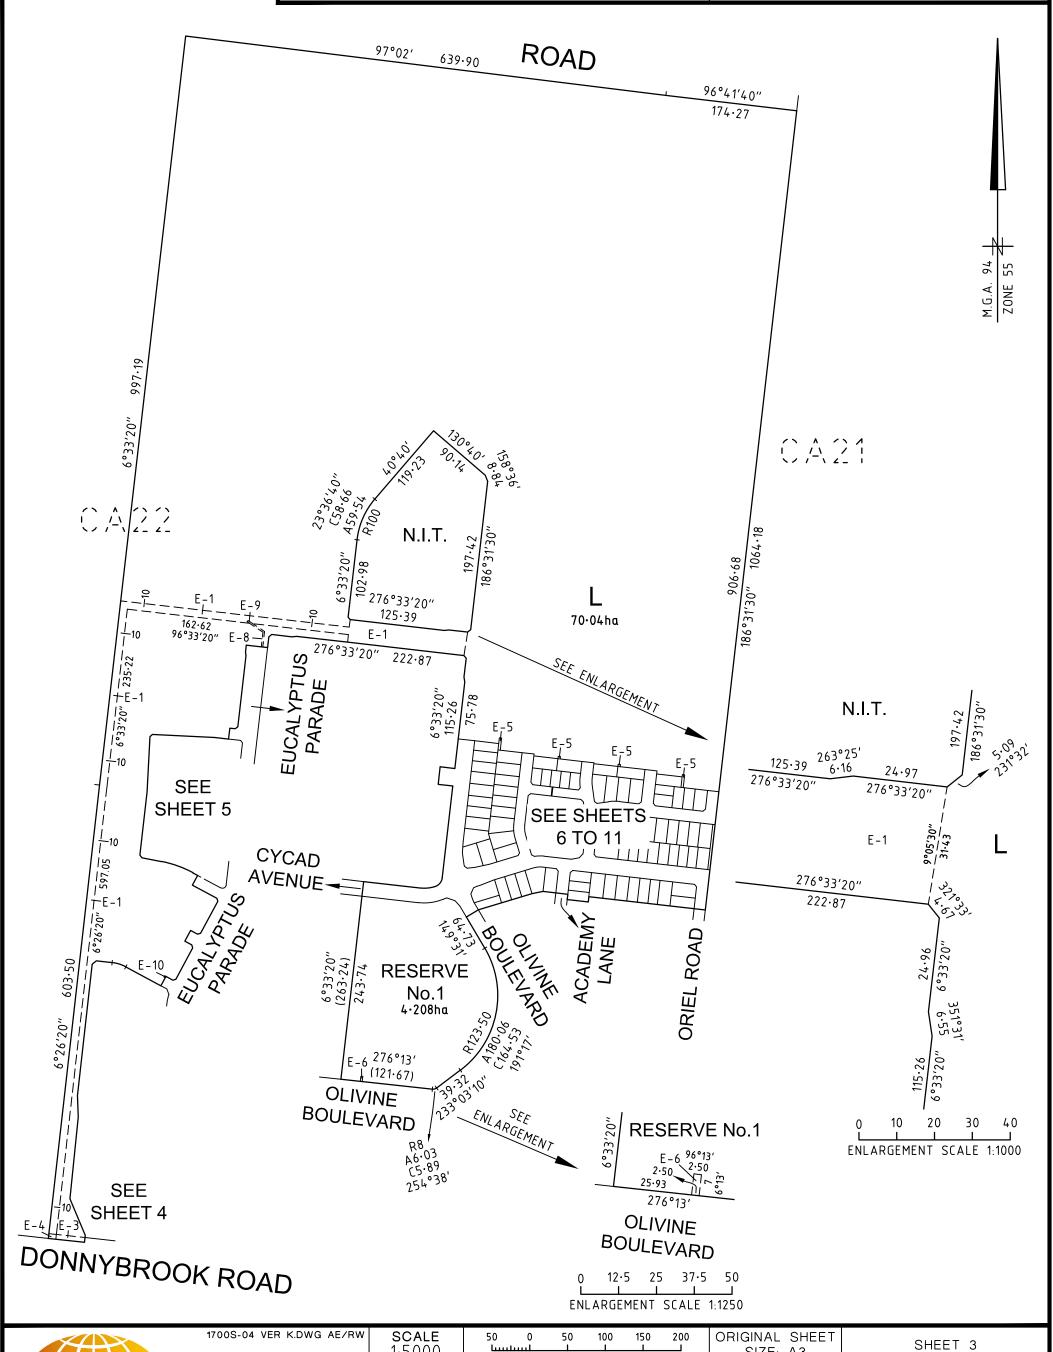

ORIGINAL SHEET SIZE: A3

7F: A3 SHEET 2

PLAN NUMBER

PS813579E

| <b>SCALE</b><br>1:5000 | 50 0 50<br>LILLILL L<br>LENGTHS | 100 150<br>I I<br>ARE IN METRES | 200 | ORIGINAL<br>SIZE: | SHEET 3 |
|------------------------|---------------------------------|---------------------------------|-----|-------------------|---------|
| GERALD I               | DONN                            | VERSION K                       |     |                   |         |