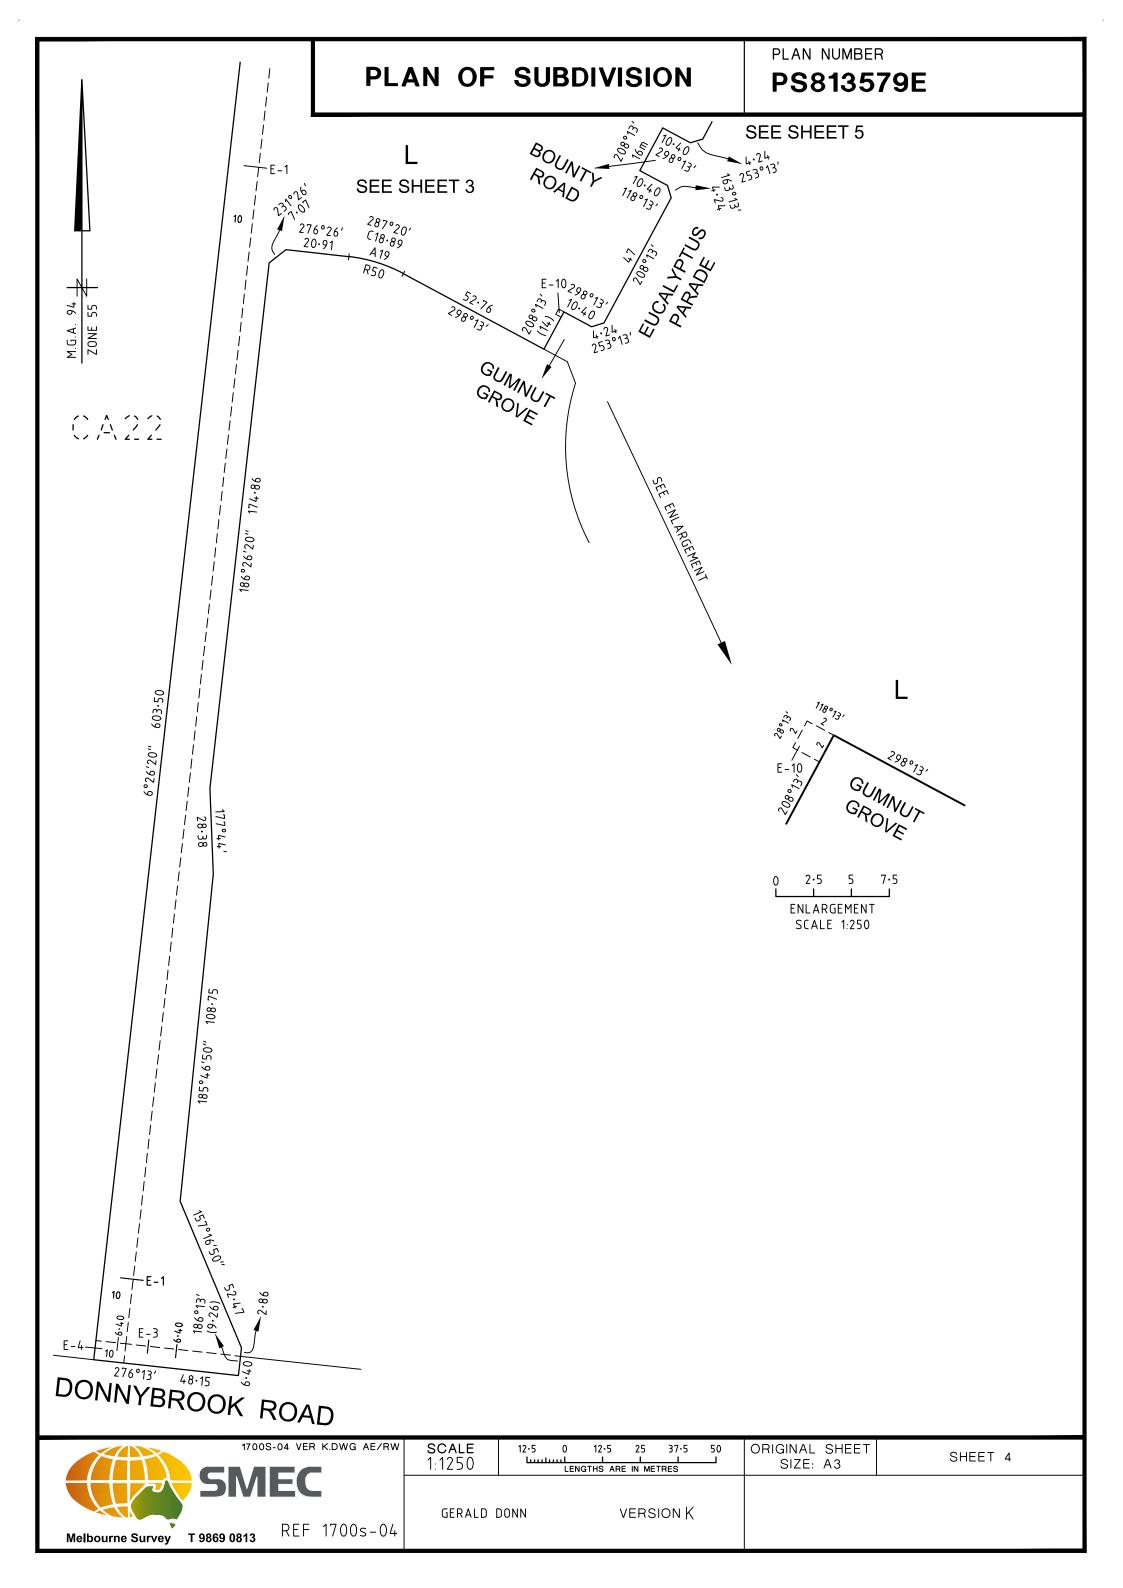

-------------------------|-----------------------|
|                              |                       |
| SN                           | IEC                   |
|                              |                       |
|                              | RFF 1700s-04          |
| Melbourne Survey T 9869 0813 | KLI 1/005-04          |

ORIGINAL SHEET SIZE: A3

7F: A3 SHEET 2

PLAN NUMBER

PS813579E





| <b>SCALE</b><br>1:5000 | 50 0 50<br>LILLILL L<br>LENGTHS | 100 150<br>I I<br>ARE IN METRES | 200 | ORIGINAL<br>SIZE: | SHEET 3 |
|------------------------|---------------------------------|---------------------------------|-----|-------------------|---------|
| GERALD I               | DONN                            | VERSION K                       |     |                   |         |







#### PLAN NUMBER PLAN OF SUBDIVISION PS813579E **SEE SHEET 3** 96°33′20″ 96°33′20″ GRAMMAR 32 AVENUE (80)(32)16m 440 1/6/1 +E-2 96°33′ 6°33′20″ 16m 96°33′20″ 512m<sup>2</sup> 512m<sup>2</sup> 32 20.47 446 16т 96°33′20″ 13.25 6°33′20" 447 12.50 96°33′20″ 448m<sup>2</sup>6°33′20′ 12.50 (32)E-5 12.65 13·10 m +E-5 **452** R1 96°33′20″ E-5 287m² 32 275m<sup>2</sup> 19 m E-7 $275m^{2}$ 16 m 16 m 278m² (5.32) (22)6°33′20″ 299m² E-5 E-5 179°23′ C10·49 A10·51 441 A14·52 C14·48 179°23′ 442 R58 443 9 444 608m<sup>2</sup> R1 445 10-25 SHEET 537m<sup>2</sup> 12.50 96°33′20″ DEGREE 12.50 12.65 (35-47) 96°33′20′ HUB 33.87 450 SEE ( 6°33′ 12 172012'40" LANE SHEET 448 R1 20.52 96°33′20″ LANE R1 449 12 96°33′20″ 38.48 SEE 87°00' C9.69 **RESERVE No.4** A9.70 12m<sup>2</sup> R58 15.90 82°13′ A14.49 3 AV