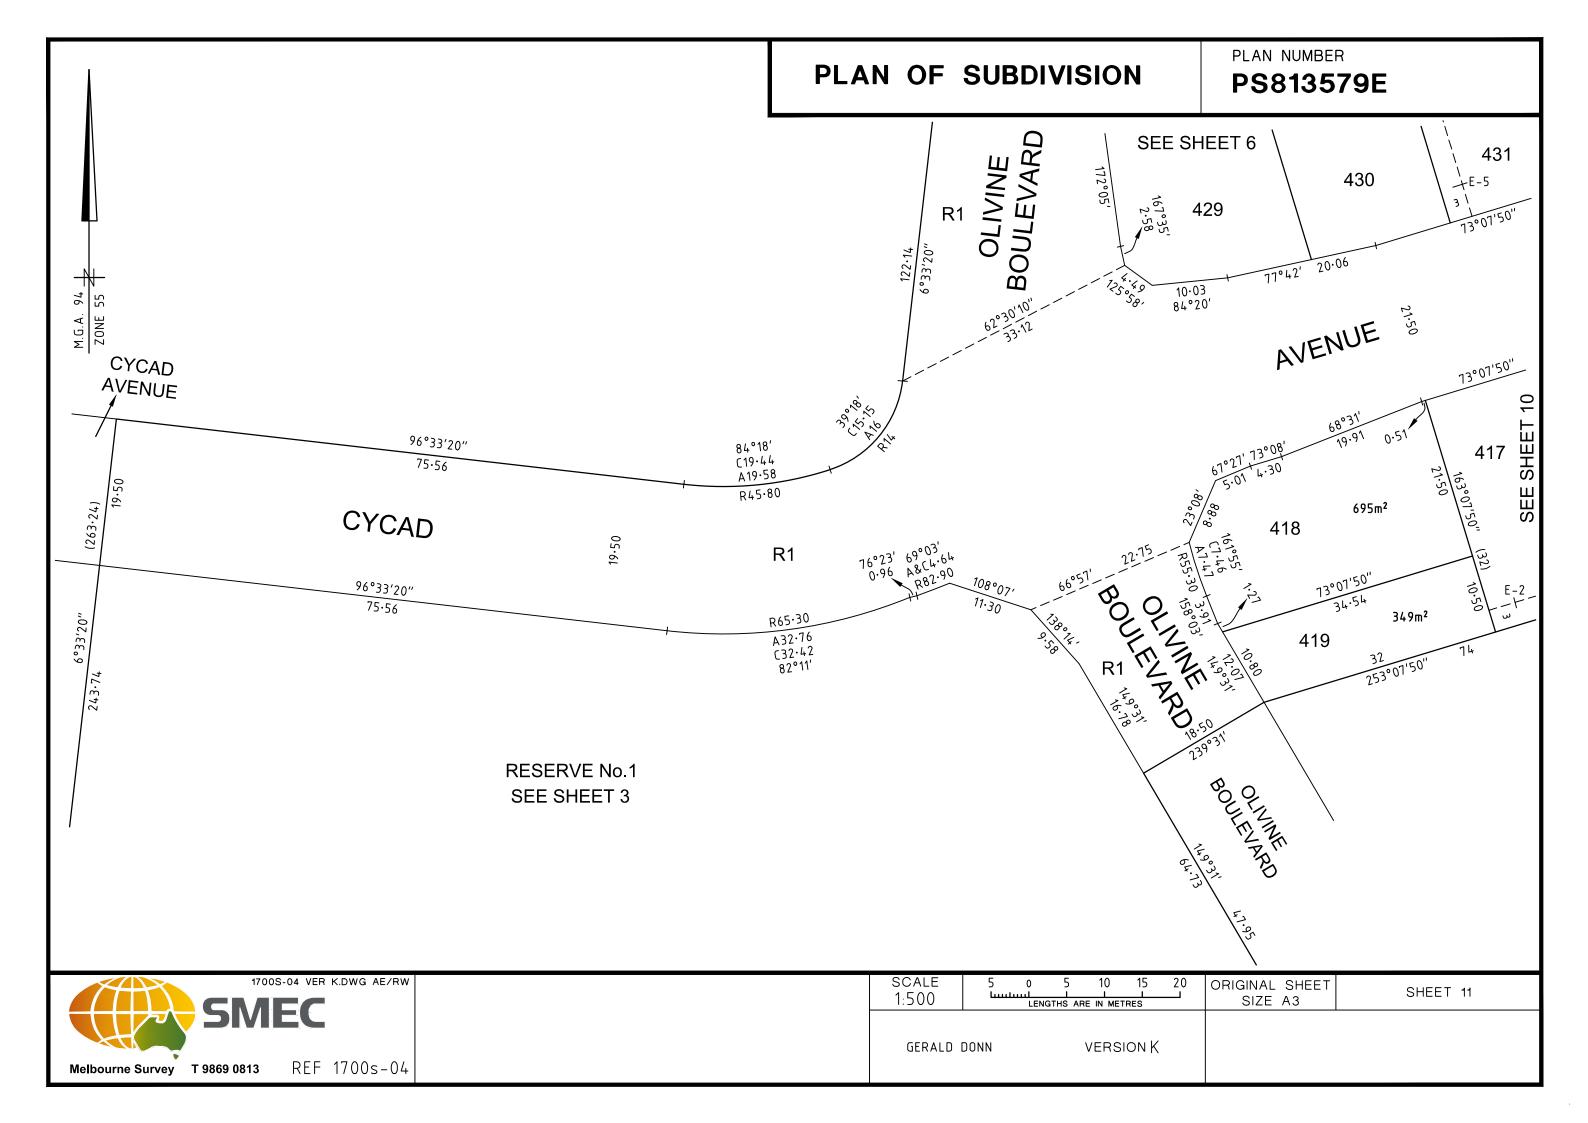

SEE SHEET 18 OTHER PURPOSE OF THE PLAN:

REMOVAL OF THAT PART OF DRAINAGE EASEMENT E-5 ON PS813577J AS AFFECTS RESERVE No.1 ON THIS PLAN.

REMOVAL OF THAT PART OF SEWERAGE EASEMENT E-7 ON PS813577J AS AFFECTS OLIVINE BOULEVARD AND CYCAD AVENUE ON THIS PLAN. REMOVAL OF THAT PART OF DRAINAGE AND SEWERAGE EASEMENT E-8 ON PS813577J AS AFFECTS ACADEMY LANE ON THIS PLAN.

GROUNDS FOR REMOVAL:

BY AGREEMENT OF ALL INTERESTED PARTIES UPON REGISTRATION OF THIS PLAN.