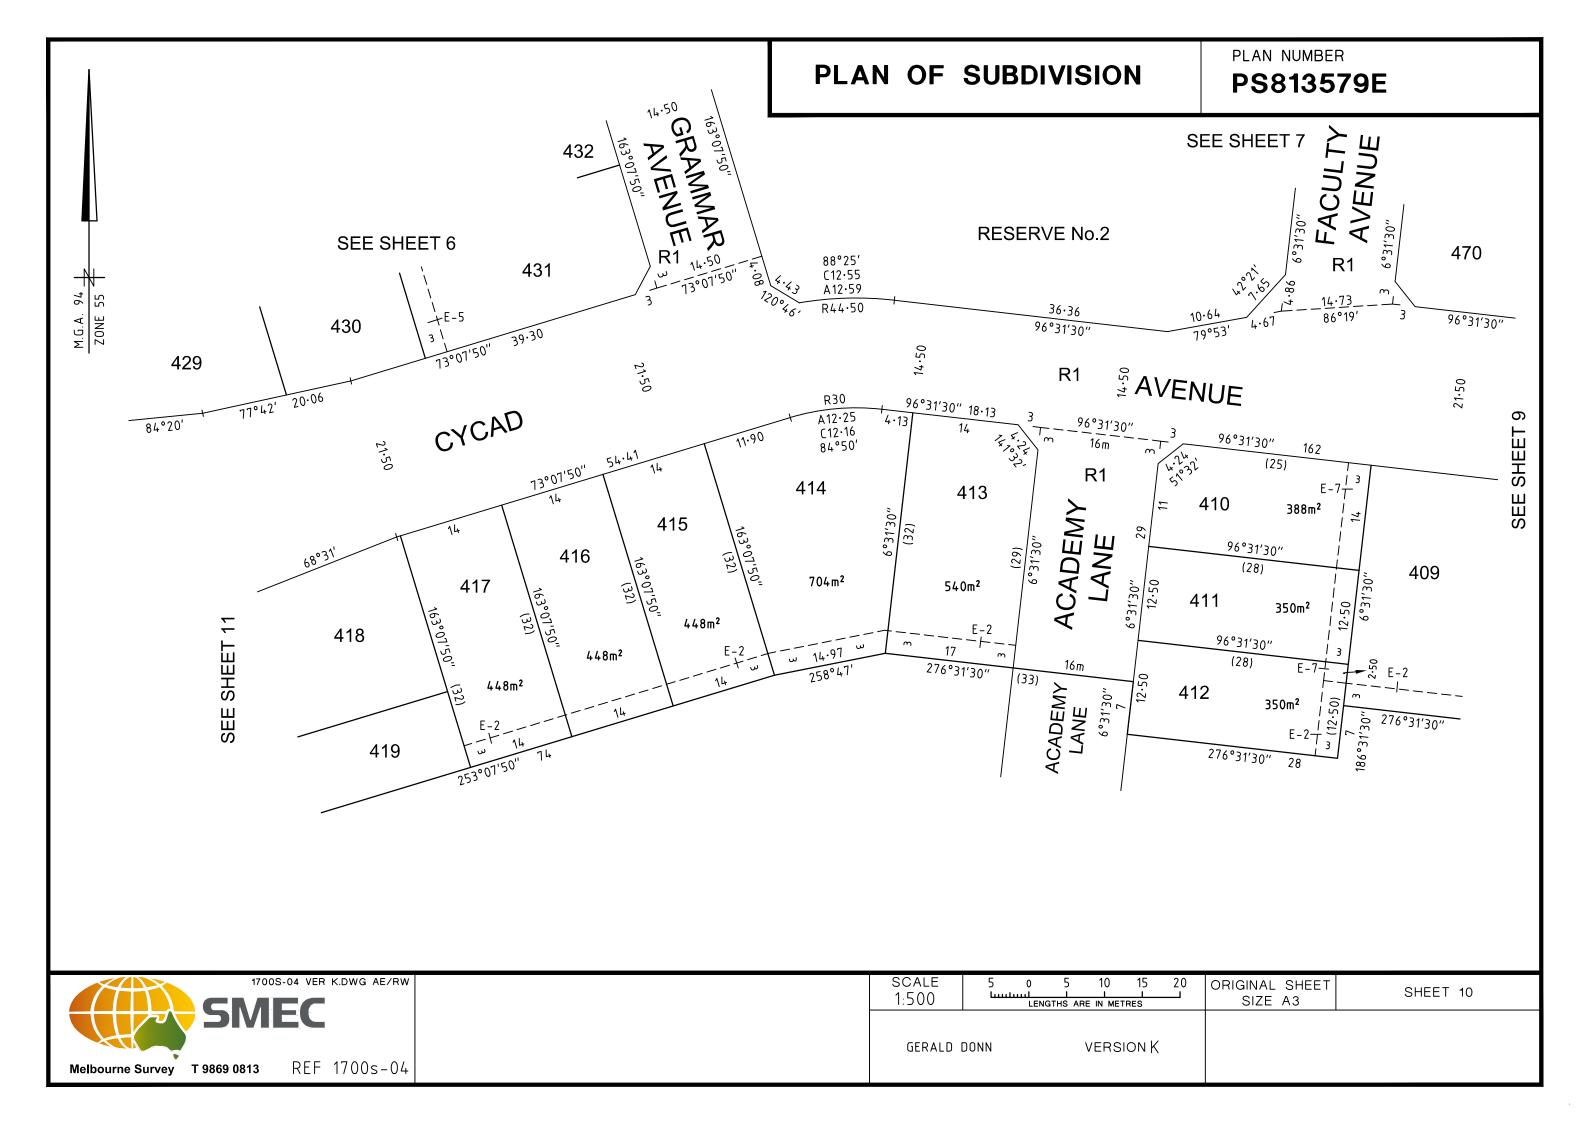

#### **NOTATIONS**

LOTS 1 TO 400 (ALL INCLUSIVE) HAVE BEEN OMITTED FROM THIS PLAN. FOR RESTRICTION A AFFECTING LOTS 402, 410, 413, 418, 429, 431, 441, 445, 448, 451, 455, 458, 467 AND 470 SEE SHEET 12. FOR RESTRICTION B AFFECTING LOTS 401 TO 479 (ALL INCLUSIVE) SEE SHEET 13. FOR RESTRICTION C AFFECTING LOTS 401 TO 479 (ALL INCLUSIVE) SEE SHEET 14.

FOR RESTRICTION D AFFECTING LOTS 441 TO 444 (ALL INCLUSIVE) SEE SHEET 15.

FOR RESTRICTION E AFFECTING LOTS 459 AND 479 SEE SHEET 16. FOR RESTRICTION F AFFECTING LOTS 401 TO 479 (ALL INCLUSIVE)

SEE SHEET 17. FOR RESTRICTION G AFFECTING LOTS 429, 434, 448, 458, 459, 469, 472 & 479

SEE SHEET 18 OTHER PURPOSE OF THE PLAN:

REMOVAL OF THAT PART OF DRAINAGE EASEMENT E-5 ON PS813577J AS AFFECTS RESERVE No.1 ON THIS PLAN.

REMOVAL OF THAT PART OF SEWERAGE EASEMENT E-7 ON PS813577J AS AFFECTS OLIVINE BOULEVARD AND CYCAD AVENUE ON THIS PLAN. REMOVAL OF THAT PART OF DRAINAGE AND SEWERAGE EASEMENT E-8 ON PS813577J AS AFFECTS ACADEMY LANE ON THIS PLAN.